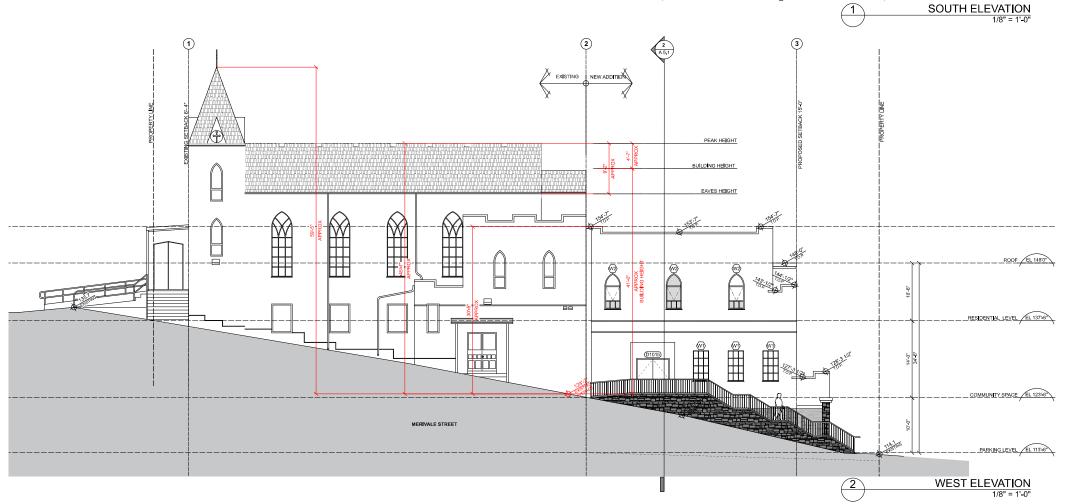

TITLE A 5.0

**ELEVATIONS** 

DRAWN: AR FILE: 1619 CHECKED: KC SCALE: 1/8" = 1'-0"

### **Tenant Improvement Holy Trinity Romanian Orthodox**

## **KCC** architecture

| NO. | DATE       | ISSUANCE                                        |
|-----|------------|-------------------------------------------------|
|     |            |                                                 |
| 1   | 2016 10 24 | ISSUED FOR PRE-APPLICATION<br>REVIEW & REZONING |
| 2   | 2017 04 10 | ISSUED FOR DP                                   |
| 3   | 2018 02 19 | SSUED FOR COORDINATION                          |
| 4   | 2018 07 10 | ISSUED FOR BUILDING PERMIT                      |
| 5   | 2021 04 28 | ISSUED FOR REVIEW                               |
| 6   | 2021 04 30 | ISSUED FOR REVIEW                               |
| 7   | 2021 05 04 | RE-ISSUED FOR BUILDING PERMIT                   |
| 8   | 2021 07 27 | RE-ISSUED FOR BUILDING PERMIT                   |
| 9   | 2021 08 16 | RE-ISSUED FOR BUILDING PERMIT                   |
| 10  | 2021 08 26 | RE-ISSUED FOR BUILDING PERMIT                   |
| 11  | 2021 09 10 | RE-ISSUED FOR BUILDING PERMIT                   |
| 12  | 2021 09 15 | RE-ISSUED FOR BUILDING PERMIT                   |

A 5.1

DRAWN: AR FILE: 1619 CHECKED: KC SCALE: 1/8" = 1'-0"