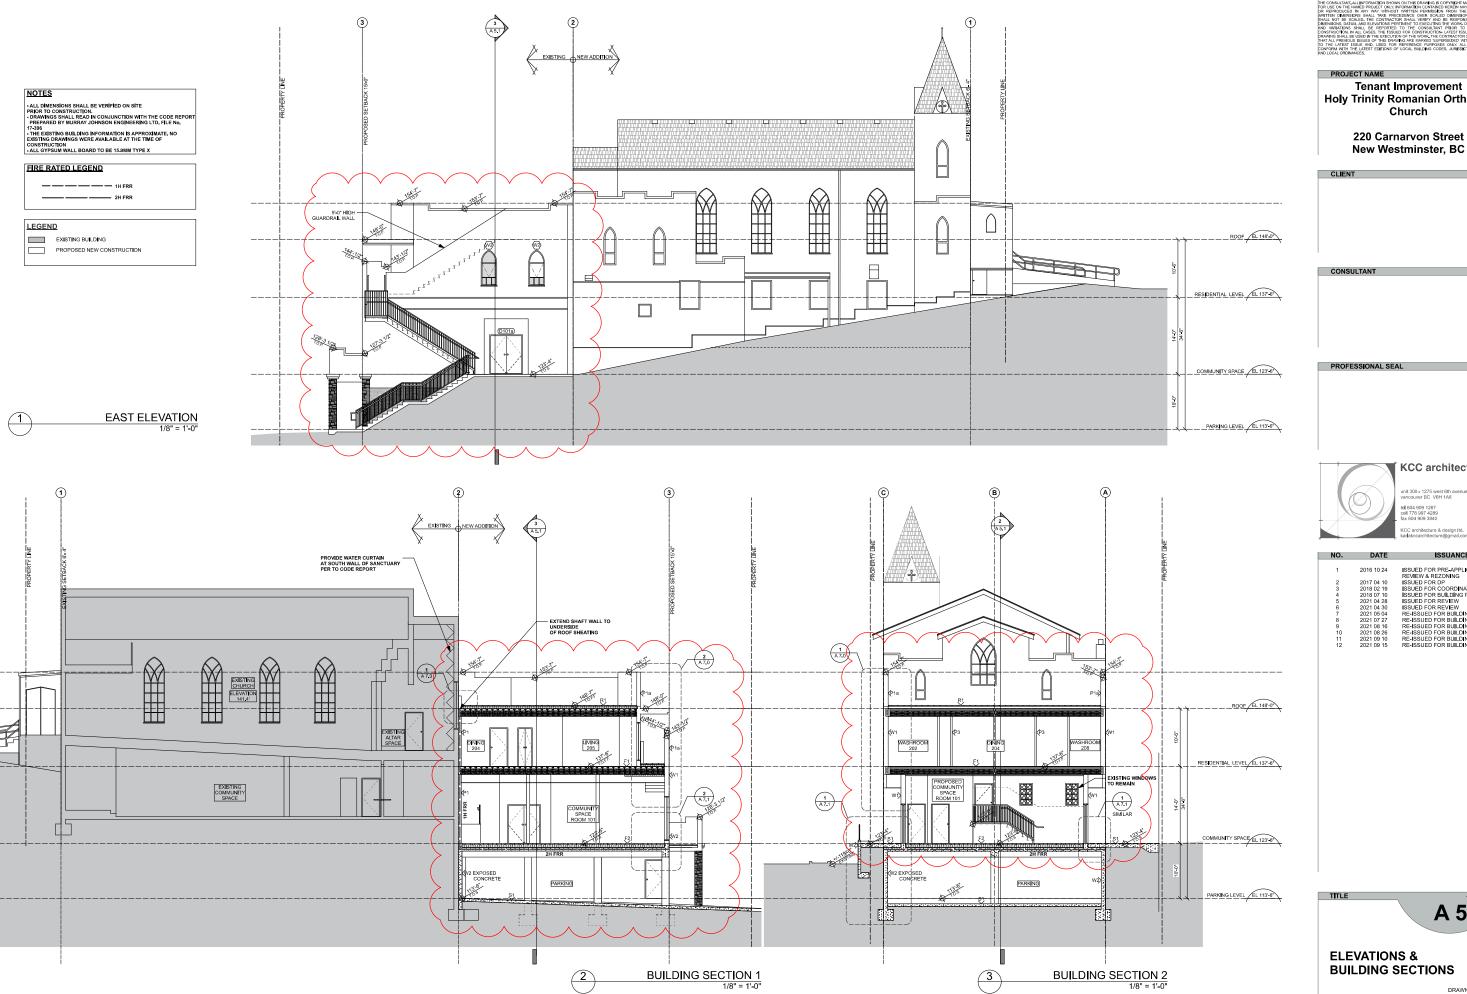

CONSTRUCTION
- ALL GYPSUM WALL BOARD TO BE 15.9MM TYPE X

FIRE RATED LEGEND

LEGEND

EXISTING BUILDING
PROPOSED NEW CONSTRUCTION

OUTLINE OF -ROOF EL 148'-0" RESIDENTIAL LEVEL EL 137'-6" COMMUNITY SPACE EL 123'-6" PARKING LEVEL EL 113'-6" CLARKSON STREET

PROJECT NAME **Tenant Improvement Holy Trinity Romanian Orthodox** Church

> 220 Carnarvon Street New Westminster, BC

CLIENT

CONSULTANT

PROFESSIONAL SEAL

**KCC** architecture

| NO.    | DATE       | ISSUANCE                      |
|--------|------------|-------------------------------|
|        |            |                               |
| 1      | 2016 10 24 | ISSUED FOR PRE-APPLICATION    |
|        |            | REVIEW & REZONING             |
| 2      | 2017 04 10 | ISSUED FOR DP                 |
| 3      | 2018 02 19 | ISSUED FOR COORDINATION       |
| 4<br>5 | 2018 07 10 | ISSUED FOR BUILDING PERMIT    |
| 5      | 2021 04 28 | ISSUED FOR REVIEW             |
| 6      | 2021 04 30 | ISSUED FOR REVIEW             |
| 7      | 2021 05 04 | RE-ISSUED FOR BUILDING PERMIT |
| 8      | 2021 07 21 | RE-ISSUED FOR BUILDING PERMIT |
| 9      | 2021 07 27 | RE-ISSUED FOR BUILDING PERMIT |
| 10     | 2021 08 11 | RE-ISSUED FOR BUILDING PERMIT |
| 11     | 2021 08 12 | RE-ISSUED FOR BUILDING PERMIT |
| 12     | 2021 08 16 | RE-ISSUED FOR BUILDING PERMIT |
| 13     | 2021 08 26 | RE-ISSUED FOR BUILDING PERMIT |
| 14     | 2021 09 10 | RE-ISSUED FOR BUILDING PERMIT |
| 15     | 2021 09 15 | RE-ISSUED FOR BUILDING PERMIT |
|        |            |                               |

TITLE A 5.0

**ELEVATIONS** 

DRAWN: AR FILE: 1619 CHECKED: KC SCALE: 1/8" = 1'-0"