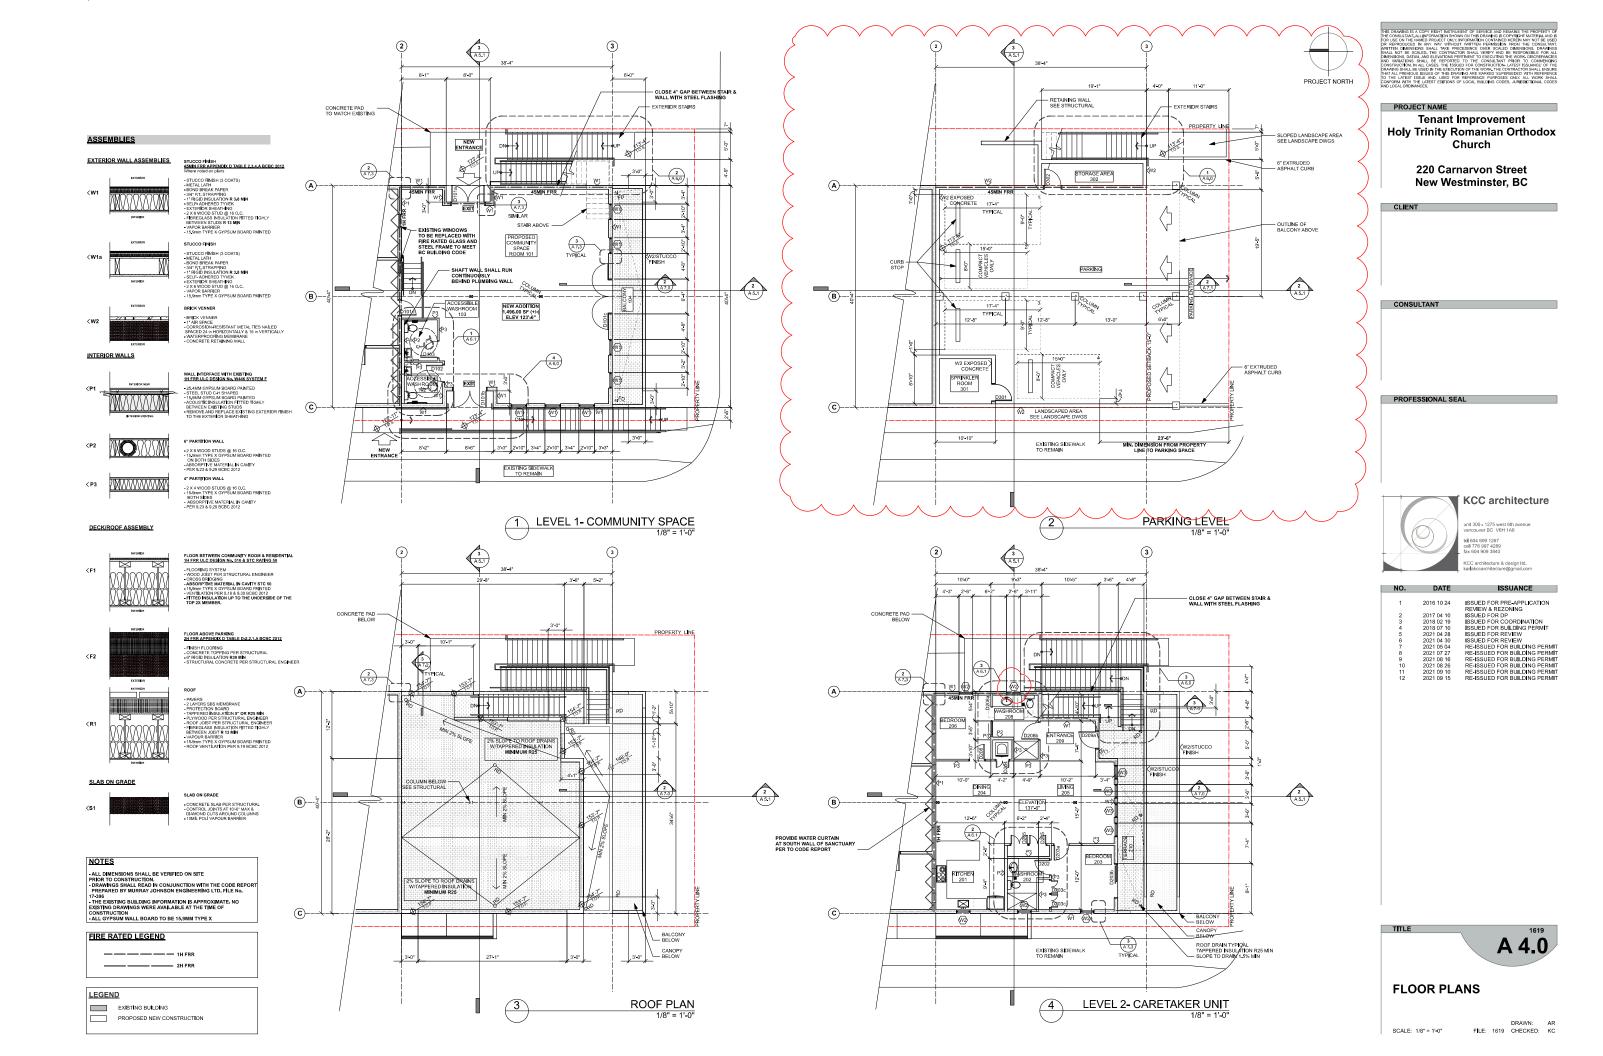

#### PROJECT NAME Tenant Improvement **Holy Trinity Romanian Orthodox**

220 Carnarvon Street New Westminster, BC

Church

# **KCC** architecture

| NO. | DATE       | ISSUANCE                     |
|-----|------------|------------------------------|
|     |            |                              |
| 1   | 2016 10 24 | ISSUED FOR PRE-APPLICATION   |
|     |            | REVIEW & REZONING            |
| 2   | 2017 04 10 | ISSUED FOR DP                |
| 3   | 2018 02 19 | ISSUED FOR COORDINATION      |
| 4   | 2018 07 10 | ISSUED FOR BUILDING PERMIT   |
| 5   | 2021 04 28 | ISSUED FOR REVIEW            |
| 6   | 2021 05 04 | RE-ISSUED FOR BUILDING PERMI |
| 7   | 2021 07 27 | RE-ISSUED FOR BUILDING PERMI |
| 8   | 2021 08 16 | RE-ISSUED FOR BUILDING PERMI |
| 9   | 2021 08 26 | RE-ISSUED FOR BUILDING PERMI |
| 10  | 2021 09 10 | RE-ISSUED FOR BUILDING PERMI |
| 11  | 2021 09 15 | RE-ISSUED FOR BUILDING PERMI |
|     |            |                              |

SITE PLAN

111.8

1

EXISTING RAMP 142.0(tw)

138.4

BIKE RACK 2 SPACES BY OTHERS TO MEET MIN. DESIGN STANDARDS

FIRE DEPARTMENT

— CONNECTION

12/<sub>-2</sub>

UP UP

UP +3

MERIVALE STREET

Centerline of Road

1 A 4.0

SUPPORT SPACE

Metal Fence

EXISTING BUILDING TO REMAIN 2,581.41 SF (+/-)

-0-

128.8

NOTES

- A-IL DMENSIONS SHALL BE VERIFIED ON SITE PRIOR TO CONSTRUCTION.
- DRAWINGS SHALL READ IN CONJUNCTION WITH THE CODE REPOR PREPARED BY MURRAY JOHNSON ENGINEERING LTD. FILE NO.
17-386
- THE EXISTING BUILDING INFORMATION IS APPROXIMATE. NO EXCITING DRAWINGS WERE AVAILABLE AT THE TIME OF

FIRE RATED LEGEND

SITE PLAN / GROUND FLOOR

DRAWN: AR FILE: 1619 CHECKED: KC SCALE: 1/8" = 1'-0"

A 3.0

NOTES

-ALL DIMENSIONS SHALL BE VERIFIED ON SITE PRIOR TO CONSTRUCTION.
OPANINGS SHALL READ IN CONJUNCTION WITH THE CODE REPORPEPARED BY MURRAY JOHNSON ENGINEERING LTD, FILE NO.
17-396
- THE EXISTING BUILDING INFORMATION IS APPROXIMATE. NO EXISTING DRAWNINGS WERE AVAILABLE AT THE TIME OF

CONSTRUCTION
- ALL GYPSUM WALL BOARD TO BE 15.9MM TYPE X

FIRE RATED LEGEND

LEGEND

EXISTING BUILDING
PROPOSED NEW CONSTRUCTION

OUTLINE OF -ROOF EL 148'-0" RESIDENTIAL LEVEL EL 137'-6" COMMUNITY SPACE EL 123'-6" PARKING LEVEL EL 113'-6" CLARKSON STREET