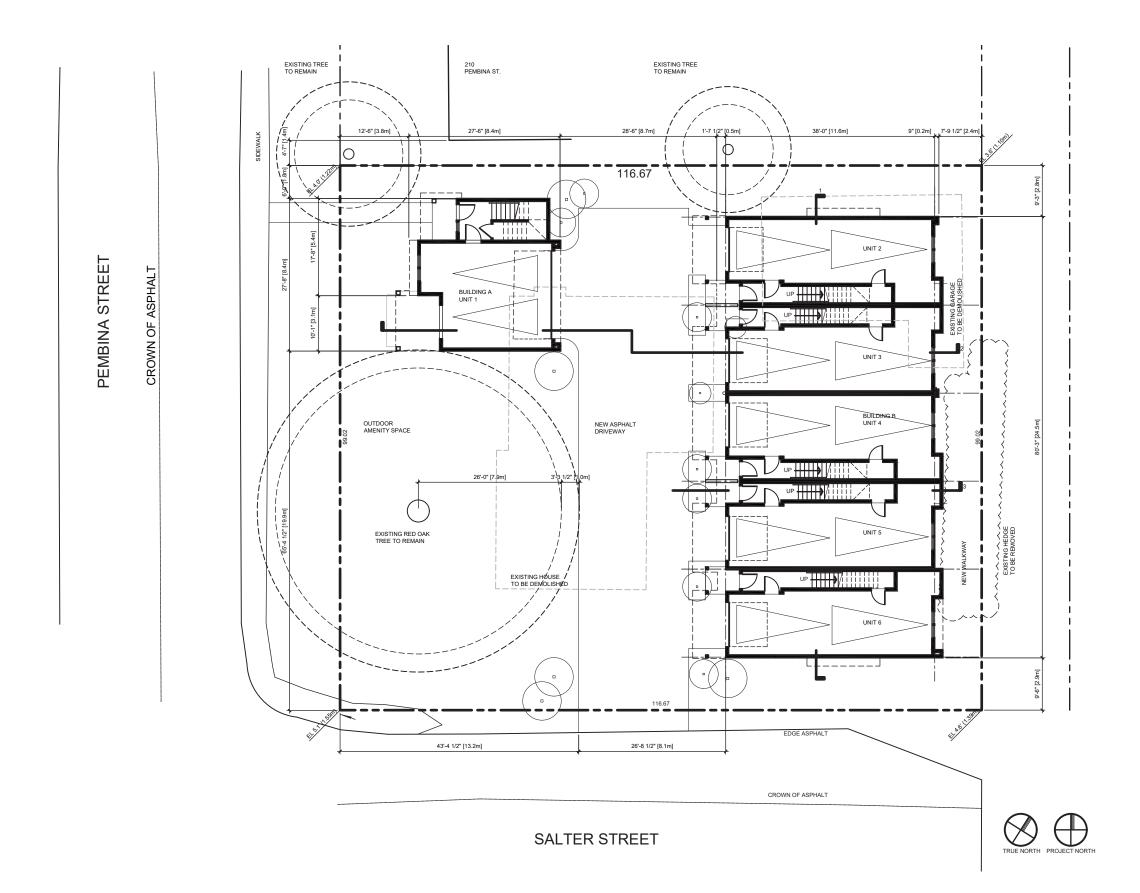

## Appendix B Conceptual Site Plan

## PEMBINA STREET TOWNHOMES

SITE PLAN PROJECT DATA

203 PEMBINA STREET NEW WESTMINSTER, B.C.

## PROJECT DATA

| CIVIC ADDRESS:                                                           | 203 PEMBINA STREET,<br>NEW WESTMINSTER, BC.                                                                                                 |                                                                       |
|--------------------------------------------------------------------------|---------------------------------------------------------------------------------------------------------------------------------------------|-----------------------------------------------------------------------|
| LEGAL DESCRIPTION:                                                       | LOT 1, DL 757, GROUP 1, NWD 2586                                                                                                            |                                                                       |
| LOT AREA:                                                                | 11,550.72sf ( 1073sm)                                                                                                                       |                                                                       |
| LOT COVERAGE:                                                            | BUILDINGS: (4,068.00sf/ 11550.72sf)100 = 35.19%                                                                                             |                                                                       |
| FLOOR SPACE RATIO:                                                       | 8,513sf/ 11550sf = .74                                                                                                                      |                                                                       |
| ZONING:                                                                  | CURRENT - SINGLE FAMILY RESIDENTIAL RQ-1<br>PROPOSED - COMPREHENSIVE<br>DEVELOPMENT DISTRICT (RT-3A)                                        |                                                                       |
| SETBACKS:                                                                | BUILDING A                                                                                                                                  | BUILDING B                                                            |
| SIDE NORTH<br>SIDE SOUTH<br>FRONT WEST<br>REAR EAST<br>BETWEEN BUILDINGS | 6.0 FT (1.8m)<br>64.38 FT (19.9m)<br>12.5 FT (3.8m)<br>-<br>28.5 FT (8.7m)                                                                  | 9.25 FT (2.8m)<br>9.5 FT (2.9m)<br>70.08 FT (21.36m)<br>7.79 FT (2.4) |
| FLOOR AREA:                                                              | UNIT 1: 1,427sf (132<br>UNIT 2: 1,428sf (13<br>UNIT 3: 1,364sf (126<br>UNIT 4: 1,380sf (126<br>UNIT 5: 1,366sf (126<br>UNIT 6: 1,466sf (782 | 2.7sm)<br>3.72sm)<br>3.21sm)<br>3.9sm)                                |
| TOTAL BUILDING AREA:                                                     | 8,431sf (789.9sm)                                                                                                                           |                                                                       |