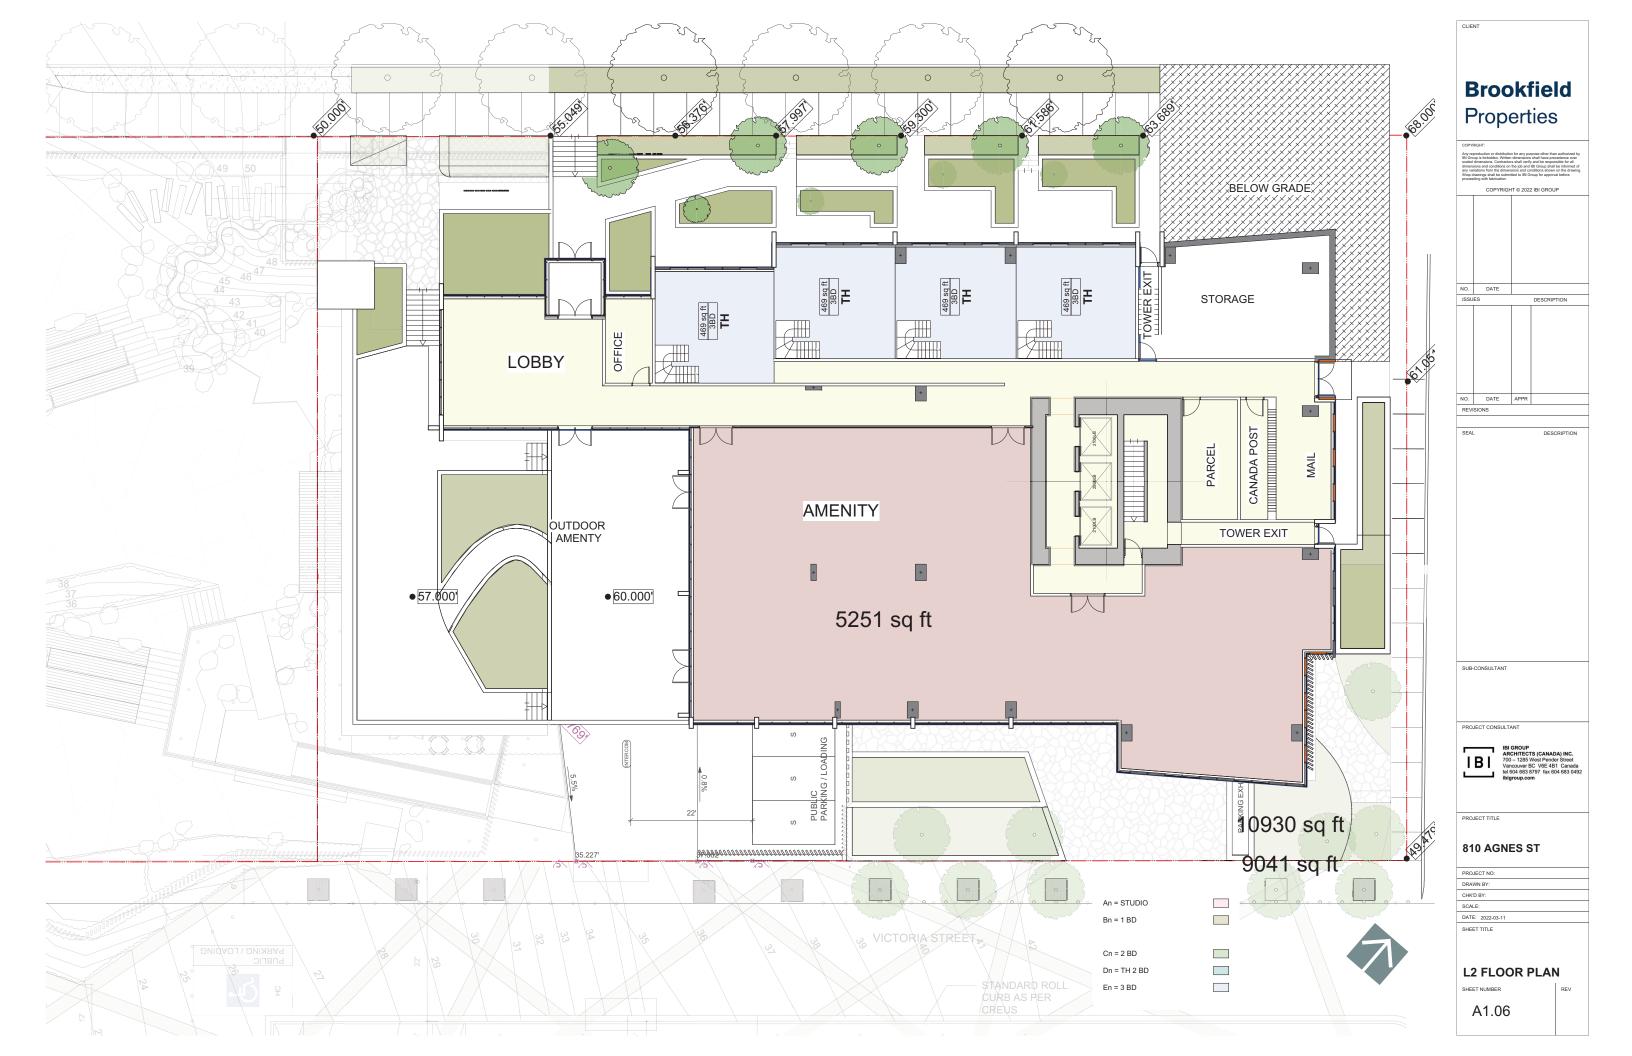

#### 810 AGNES ST

DATE: 2022-03-11 SHEET TITLE

#### NOTES

- A FUTURE PARK
  B PUBLIC ELEVATOR
- C PRIVATE OUTDOOR AMENITY
  D LOADING
  E BIKE LOBBY
  F PARKING ENTRY

- G PUBLIC INDOOR AMENITY
  H PRIVATE AMENITY

- I RESIDENTIAL LOBBY
  J PUBLIC AMENITY LOBBY
  K STREET LEVEL TOWNHOMES

#### NOTES

A FUTURE PARK
B PUBLIC ELEVATOR
C PRIVATE OUTDOOR AMENITY
D LOADING
E BIKE LOBBY
F PARKING ENTRY

G PUBLIC INDOOR AMENITY
H PRIVATE AMENITY

I RESIDENTIAL LOBBY
J PUBLIC AMENITY LOBBY
K STREET LEVEL TOWNHOMES

#### NOTES

- A FUTURE PARK
- B PUBLIC ELEVATOR
- C PRIVATE OUTDOOR AMENITY
- **D** LOADING E BIKE LOBBY
- F PARKING ENTRY
- G PUBLIC INDOOR AMENITY
- H PRIVATE AMENITY
- I RESIDENTIAL LOBBY
- J PUBLIC AMENITY LOBBY K STREET LEVEL TOWNHOMES