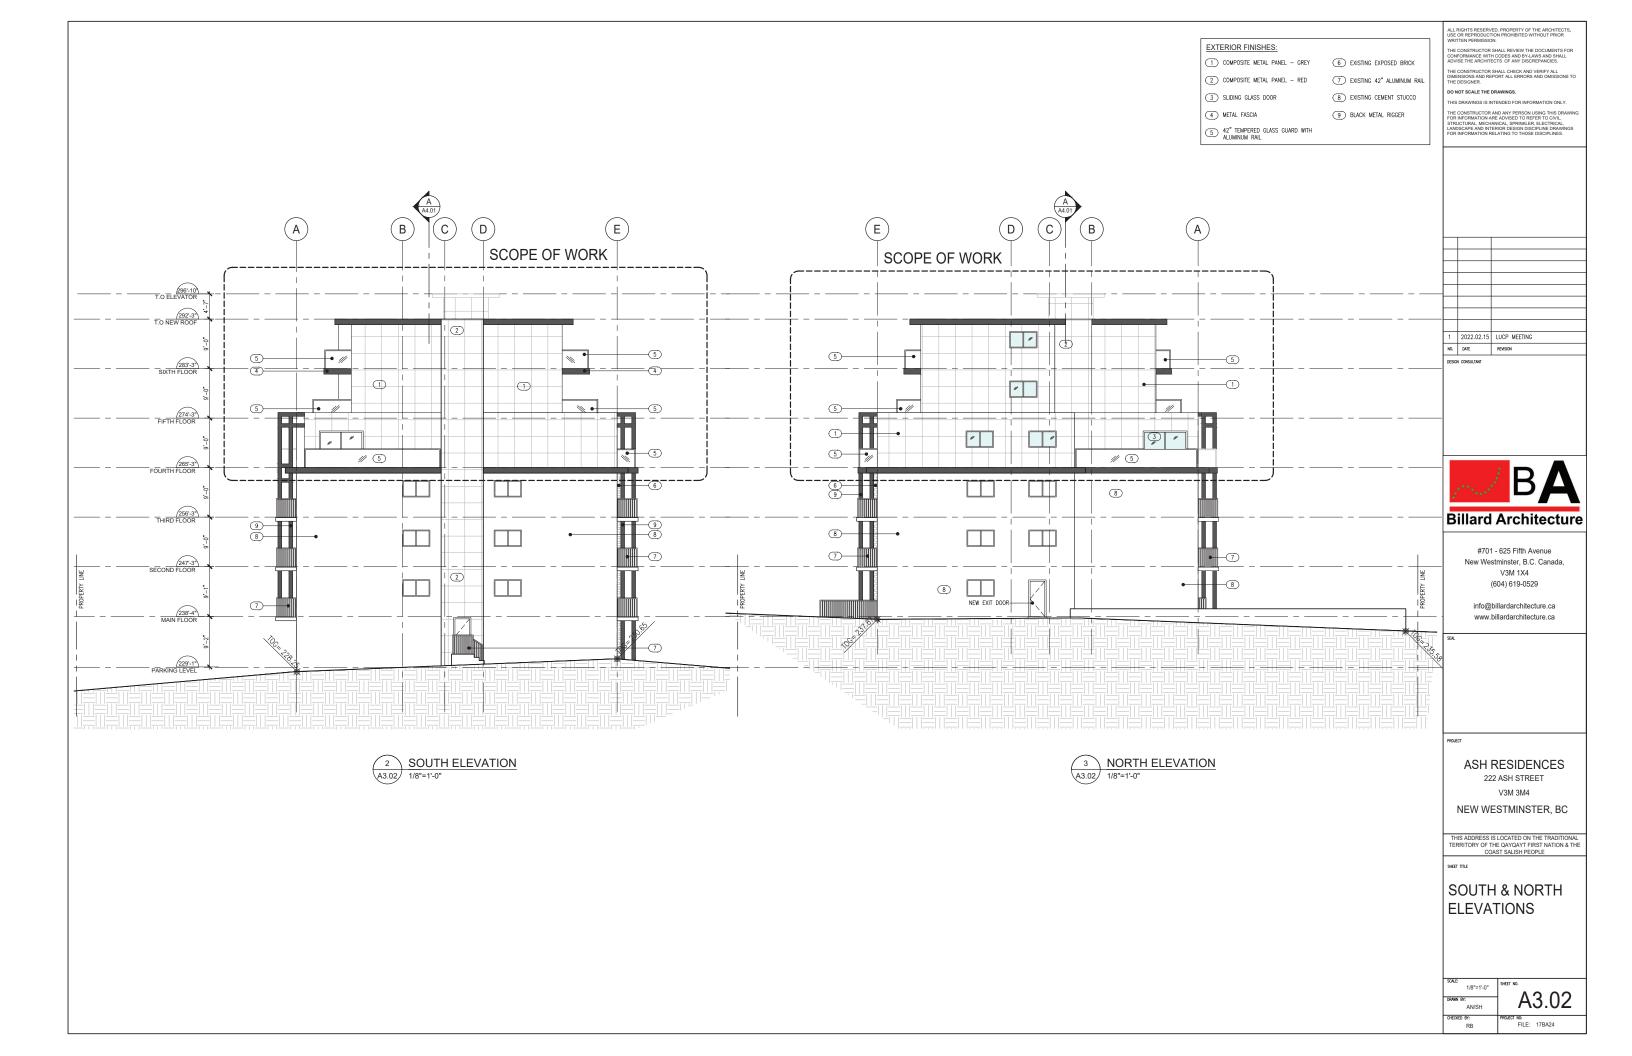

A3 02 SOUTH & NORTH ELEVATION

A3.03 WEST ELEVATION

A4.01 BUILDING SECTION - AA

A4.02 BUILDING SECTION - BB & CC

SHADOW STUDY

| 1   | 2022.02.15 | LUCP MEETING |
|-----|------------|--------------|
| NO. | DATE       | REVISION     |
|     |            |              |