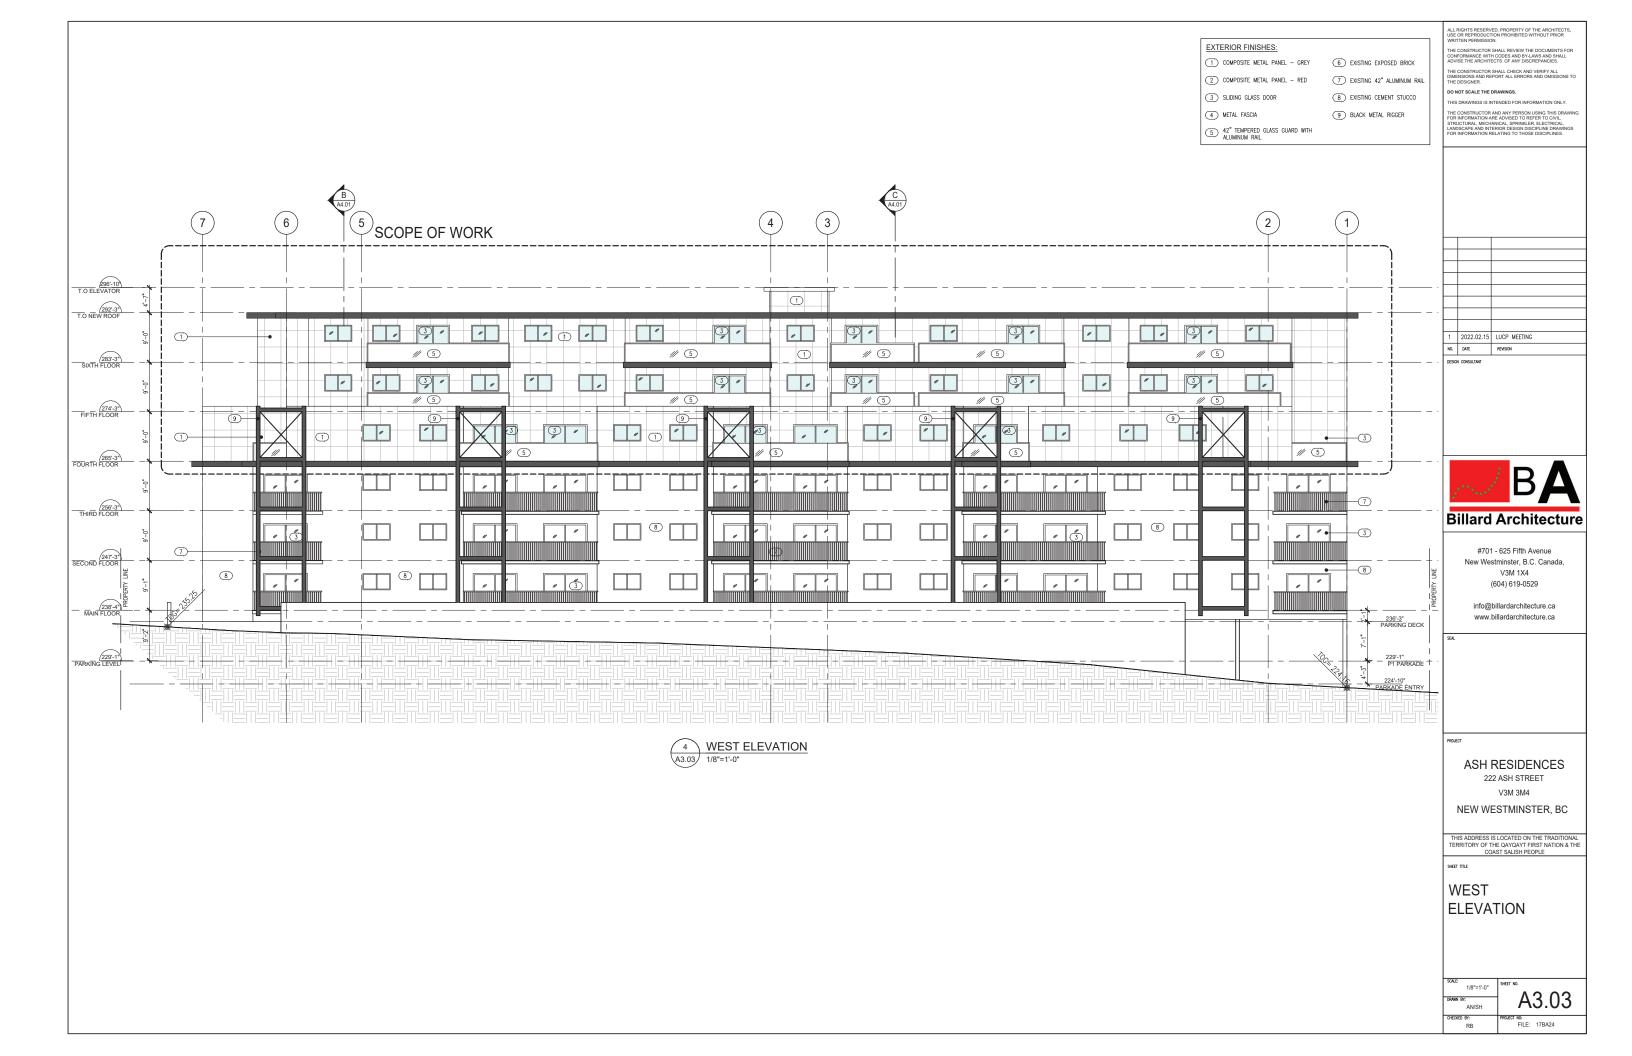

A3 02 SOUTH & NORTH ELEVATION

A3.03 WEST ELEVATION

A4.01 BUILDING SECTION - AA

A4.02 BUILDING SECTION - BB & CC

SHADOW STUDY

| 1   | 2022.02.15 | LUCP MEETING |
|-----|------------|--------------|
| NO. | DATE       | REVISION     |
|     |            |              |