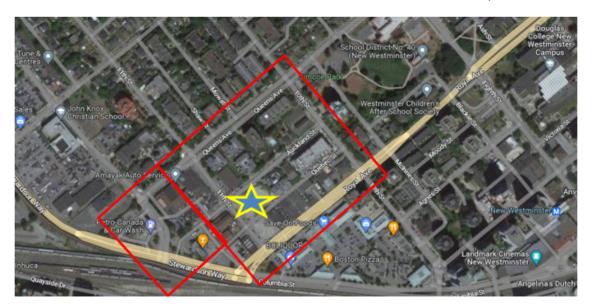

## **Delivery Instructions:**

Please deliver the door hangers at the area highlighted below: (star indicates work area)