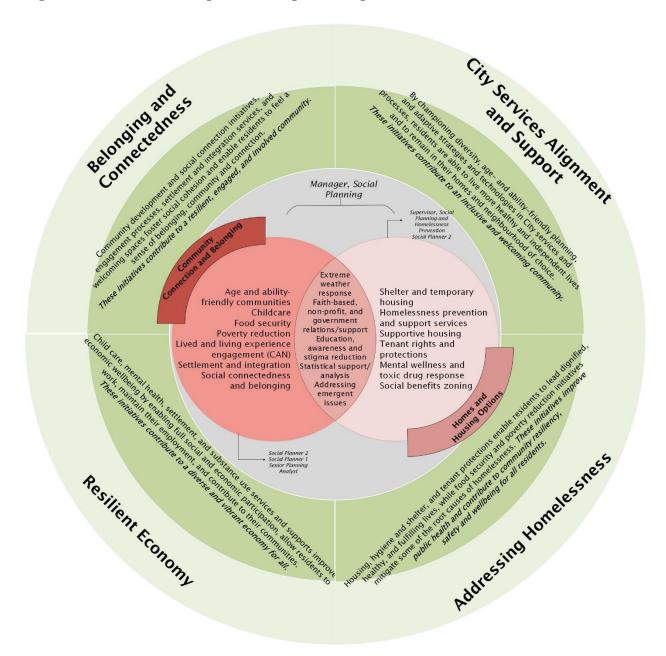

## Attachment 4 Social Planning Updated Work Program Diagram

The Social Planning Work Program Diagram provides a visual representation of how the updated Social Planning Work Program is aligned with two of Council's strategic priorities as outlined in the <u>Council Strategic Priorities Plan 2023-2026</u>: Homes and Housing Options, and Connecting and Belonging. It also maps the work of the Social Planning team to wider community-level outcomes as specified in the Strategic Priorities Plan, and shows how the allocation of staff resources to support each focus area.

Figure 1: Social Planning Work Program Diagram