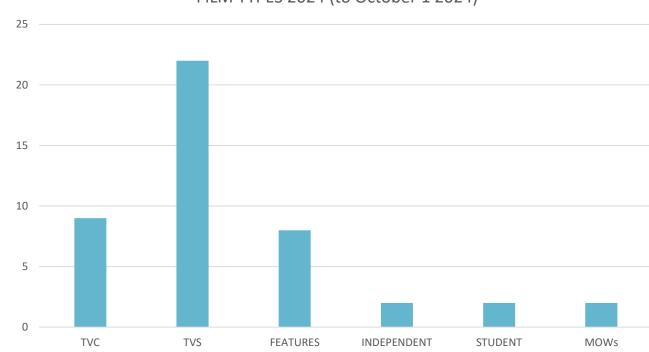

### What's Filming Here?

The Film Office works with *all* types of commercial productions ranging from; feature films, television series & commercials, both student and independent films, music videos and photo shoots. The majority of the permits issued are for Television Series and Commercials.

#### FILM TYPES 2024 (to October 1 2024)