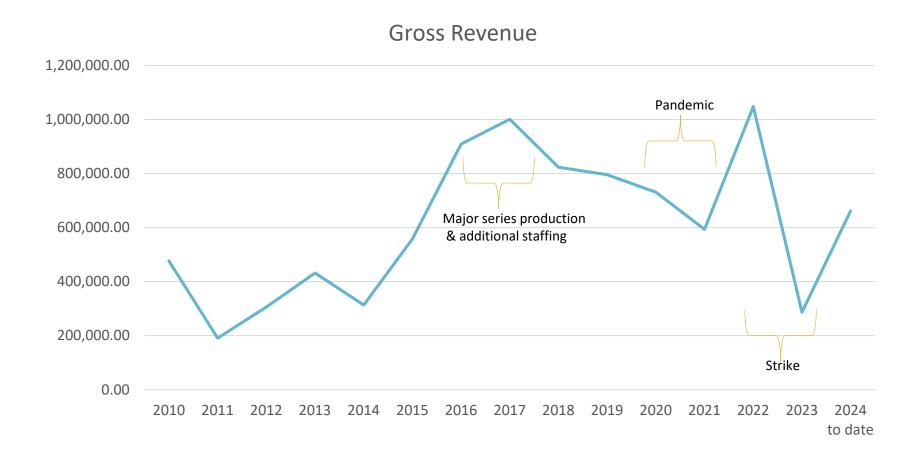

### **The Economics of Film in New Westminster**

Film brings revenue to the City, provides jobs and rental fees to residents, and has economic benefits for local businesses.