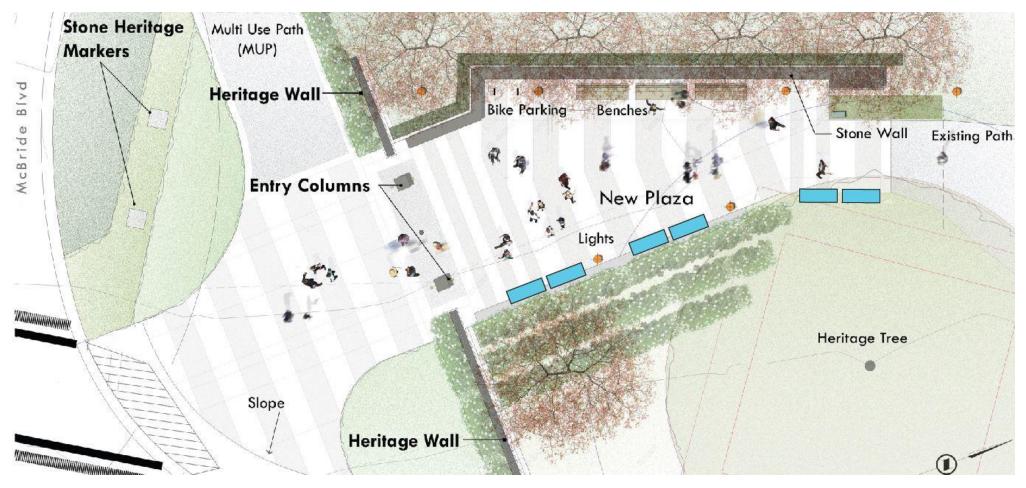

#### Next steps

- Obtain support from the City of New Westminster and the Community Heritage Commission for the Woodlands interpretation panels
- Have the panels fabricated date TBC
- Install the panels within the revitalized plaza at the McBride Boulevard and
  E. Columbia Street intersection date TBC