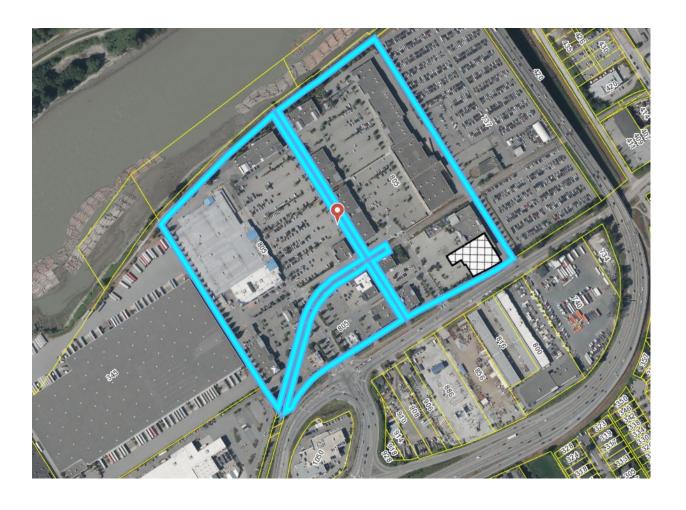

#### • Site Area:

- 4,496 sq. m. (48,394.5 sq. ft.)

#### Site Dimensions:

- 63.03 m. (206.79 ft.) Boyd St. frontage
- 72.65 m. (238.34 ft.) average depth
- Flat topography with access off of Boyd Street
- South-east portion of Queensborough Landing Site