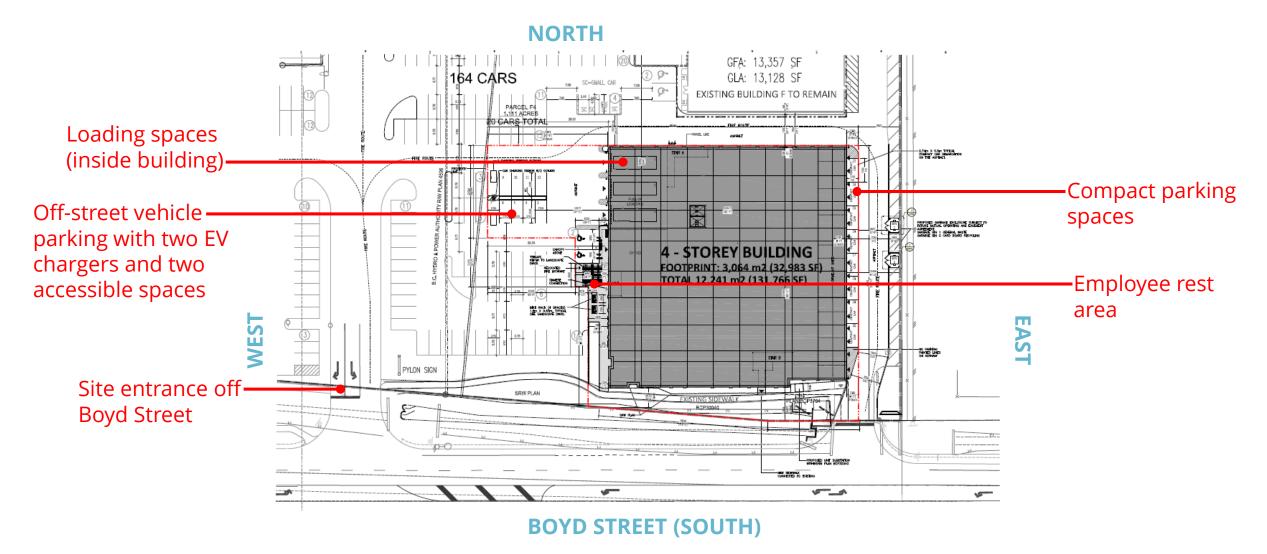

# **805 Boyd Street**

OCP Amendment, Rezoning and Development Permit Applications

Advisory Planning Commission – April 16, 2024



### **Site Context**



#### • Site Area:

- 4,496 sq. m. (48,394.5 sq. ft.)

#### Site Dimensions:

- 63.03 m. (206.79 ft.) Boyd St. frontage
- 72.65 m. (238.34 ft.) average depth
- Flat topography with access off of Boyd Street
- South-east portion of Queensborough Landing Site

### **Policy Context**

#### Official Community Plan

- <u>Designation</u>: Queensborough Commercial → Queensborough Mixed Employment

### Zoning

 ○ Large Format Commercial Districts (C-10) → Comprehensive Development (801 Boyd Street) (CD-108)



### **Application Overview**





### **Application Overview**

#### **West Elevation**

• Remaining Building 'F' on the left, Boyd Street on the right





### **Development Approvals Process**

- 1. Preliminary Report to Council (June 26, 2023)
- 2. Applicant-led Public Open House (September 13, 2023)
- 3. Presentation to New Westminster Design Panel (September 26, 2023)
- 4. Presentation to Advisory Planning Commission (WE ARE HERE);

#### Next Steps:

- 5. Report to Council for Consideration of First and Second Readings of OCP Amendment and Rezoning Bylaws;
- Public Hearing and Council consideration of Third Reading of OCP Amendment and Rezoning Bylaws;
- 7. Completion of Adoption Requirements;
- 8. Council Consideration of Final Adoption of OCP Amendment and Rezoning Bylaws.



### **Land Use Question for APC**

1