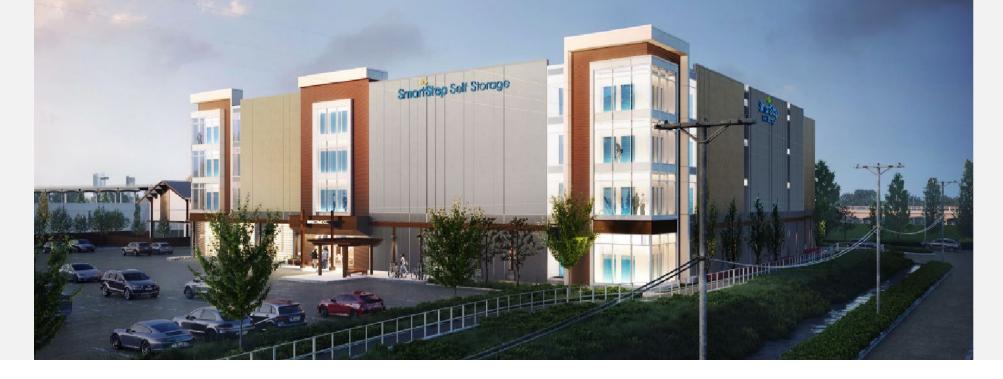

# **805 Boyd Street**

OCP Amendment, Rezoning and Development Permit Applications

Advisory Planning Commission – April 16, 2024



### **Site Context**



#### • Site Area:

- 4,496 sq. m. (48,394.5 sq. ft.)

#### Site Dimensions:

- 63.03 m. (206.79 ft.) Boyd St. frontage
- 72.65 m. (238.34 ft.) average depth
- Flat topography with access off of Boyd Street
- South-east portion of Queensborough Landing Site

### **Policy Context**

#### Official Community Plan

- <u>Designation</u>: Queensborough Commercial → Queensborough Mixed Employment

### Zoning

 ○ Large Format Commercial Districts (C-10) → Comprehensive Development (801 Boyd Street) (CD-108)



### **Application Overview**





### **Application Overview**

#### **West Elevation**

• Remaining Building 'F' on the left, Boyd St