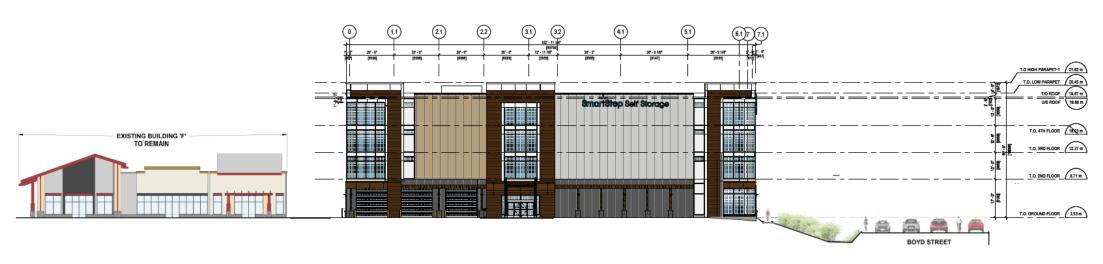

#### **West Elevation**

• Remaining Building 'F' on the left, Boyd Street on the right