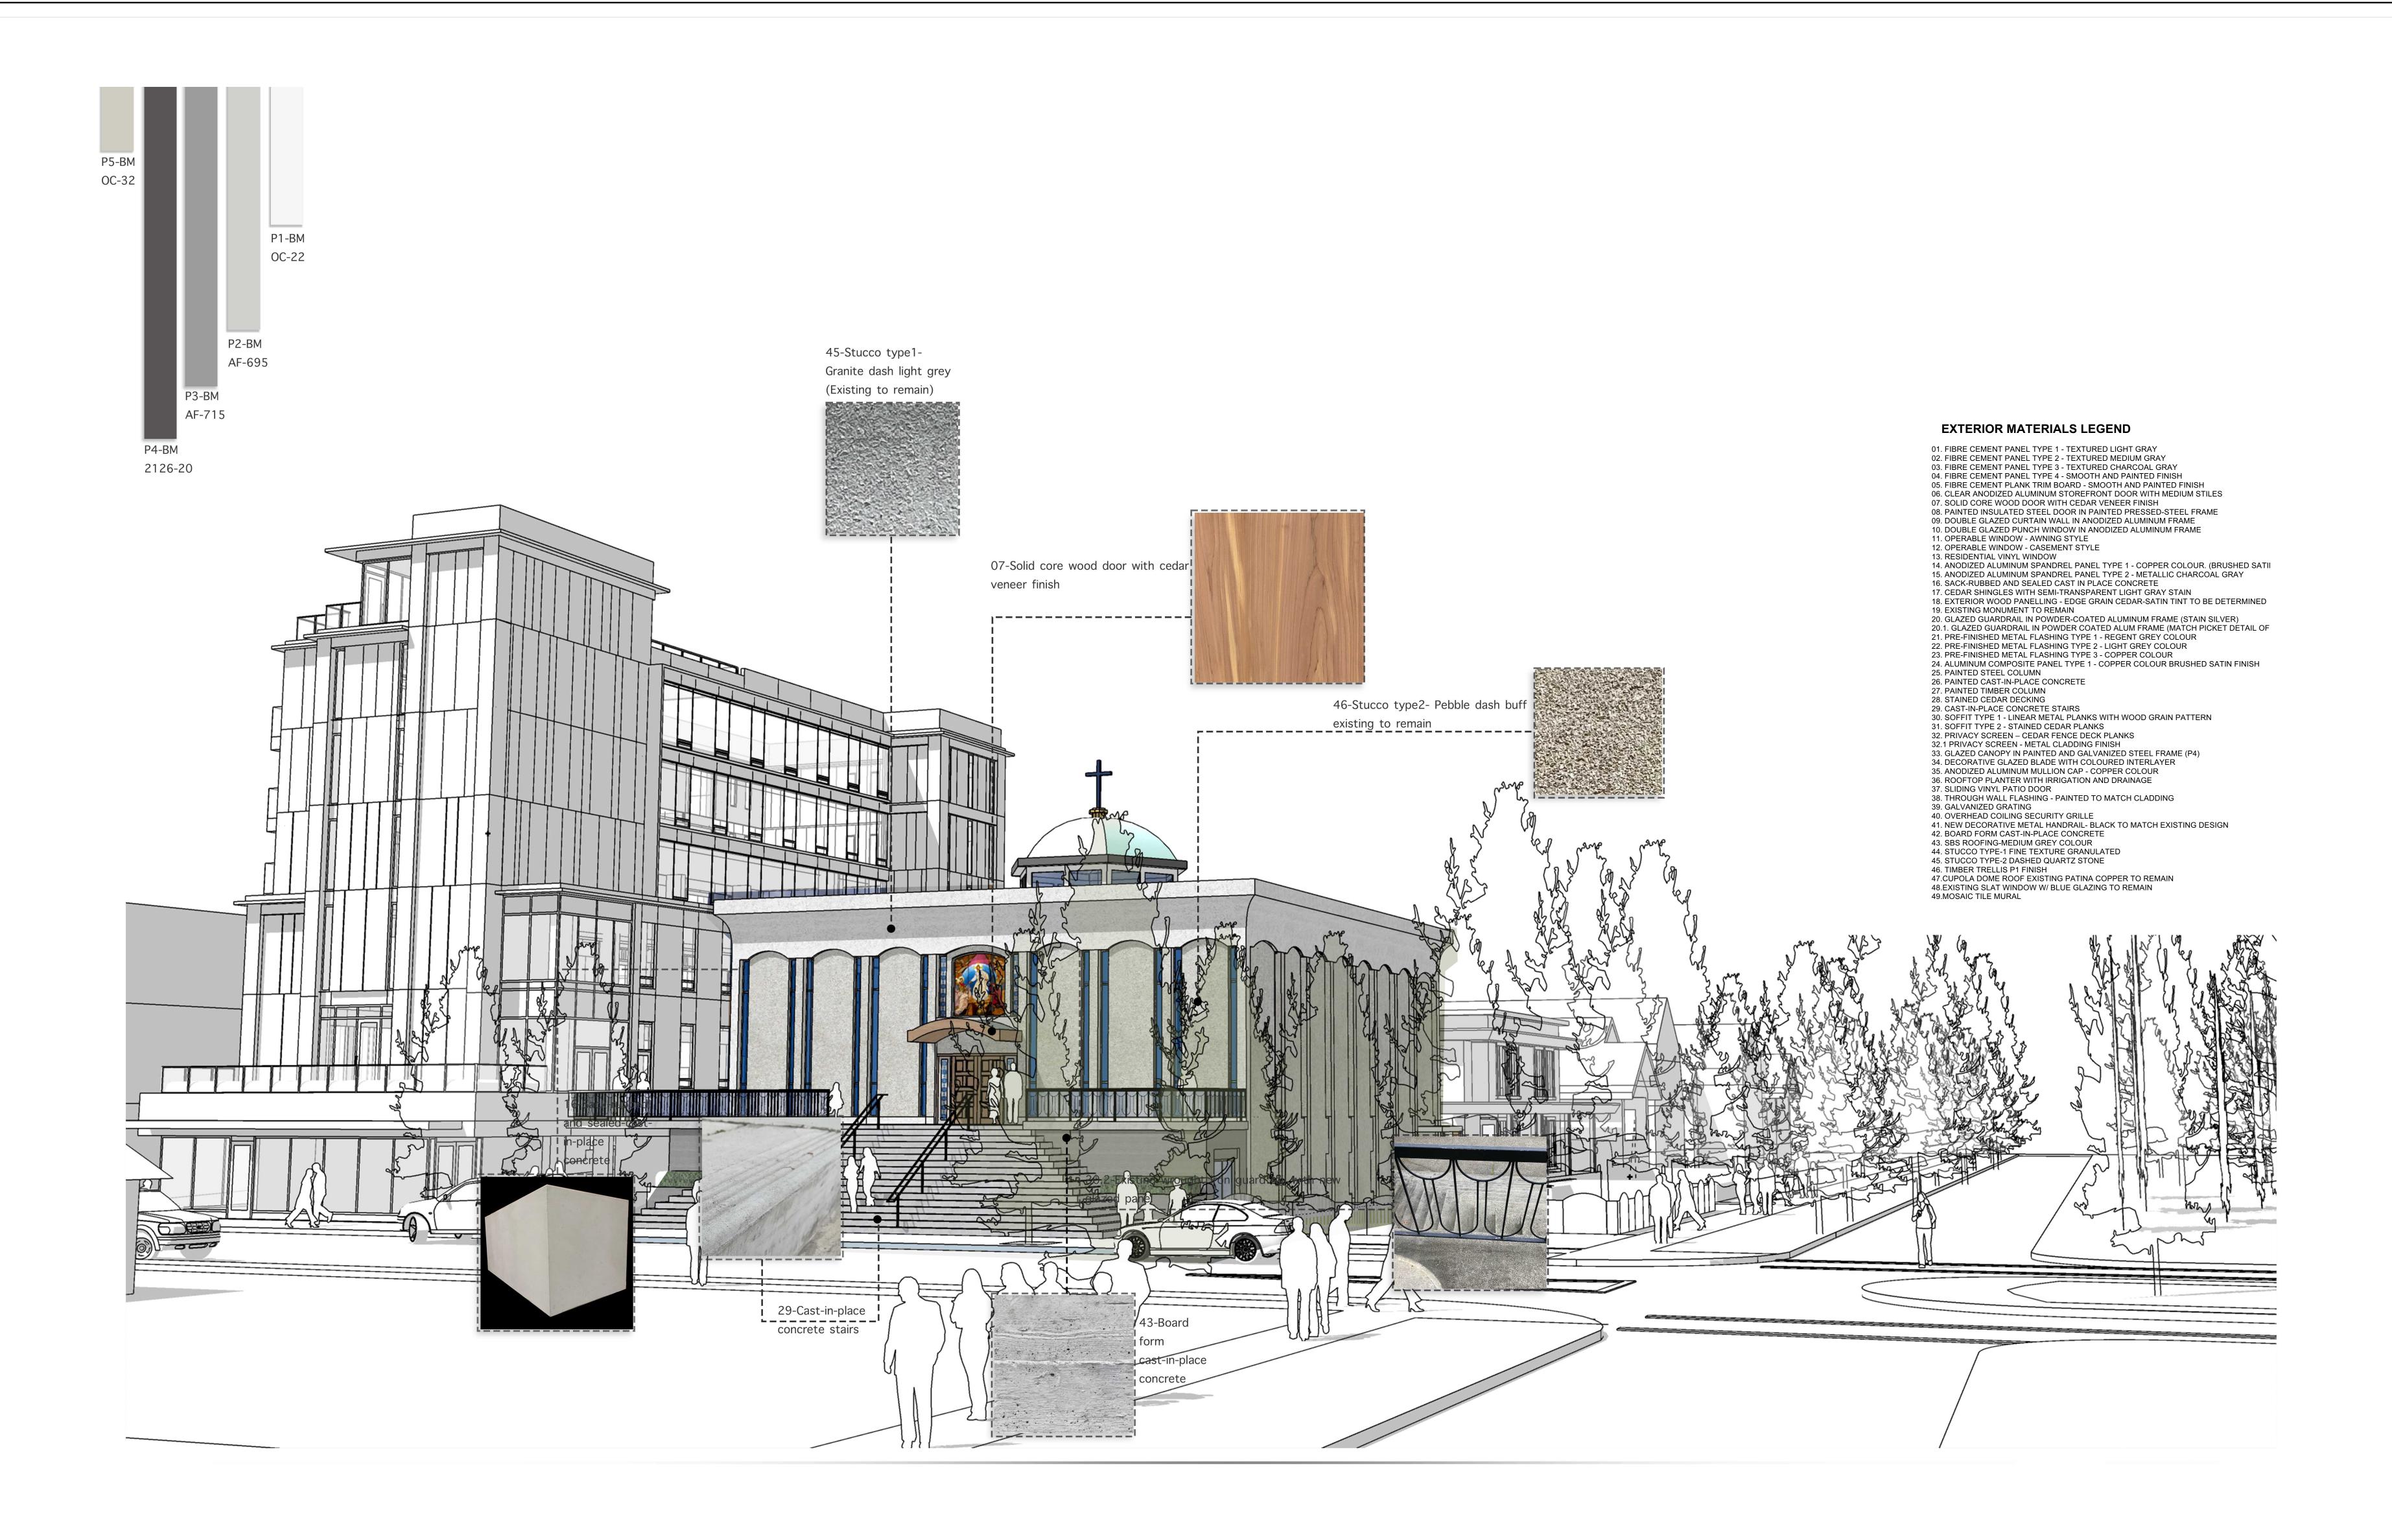

TRAFFIC ENGINEERING PARKING STUDY

HERITAGE CONSULTANT

**NEW WESTMINSTER** 

VIEW NORTH OF MAIN ELEVATION ON 4TH AVENUE

AR2

UKRAINIAN CATHOLIC EPARCHY OF

**NEW WESTMINSTER** 

AR4