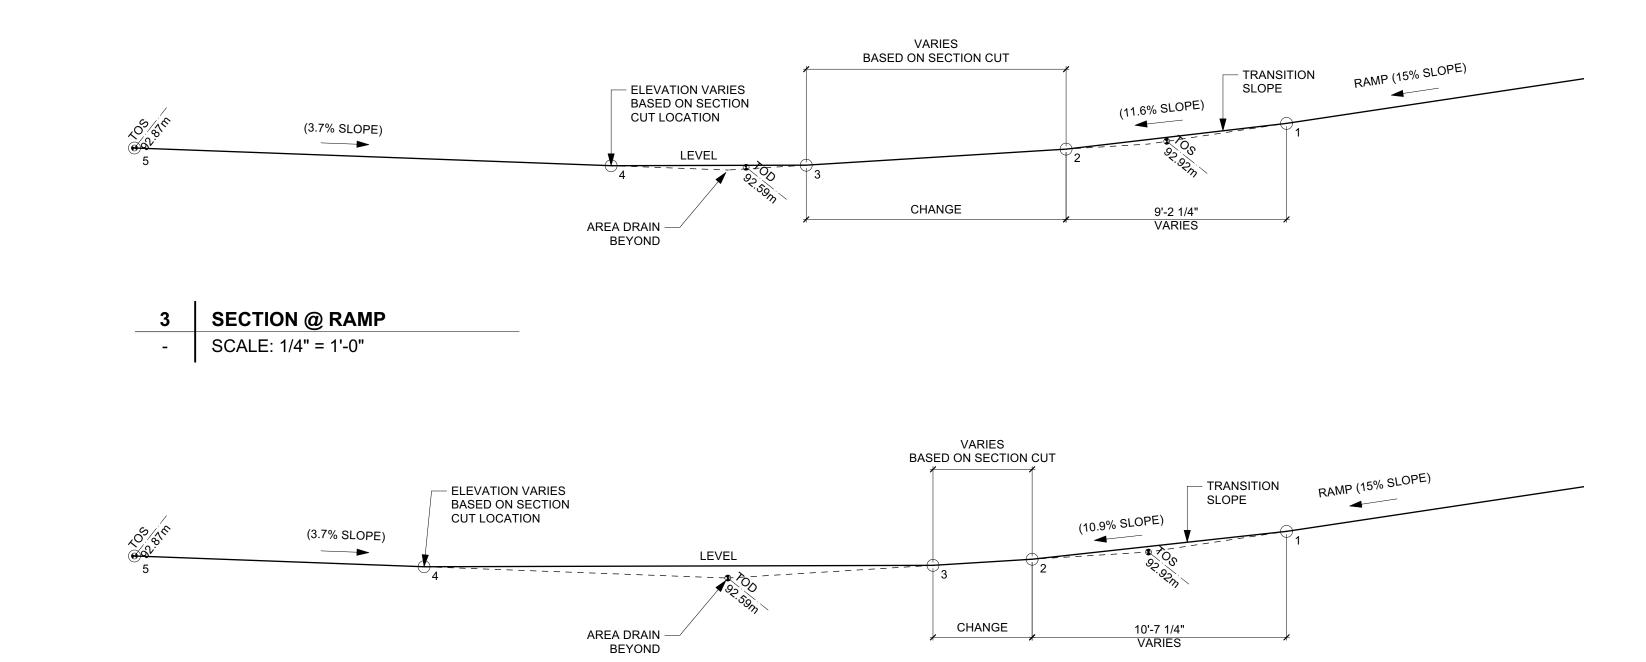

|                          |                     |                          |
|                                                            |                           |                              |                                                                                               |                          |                     |                          |





DRAWING SCALE: N.T.S.







NEW WESTMINSTER, BC

DRAWING SCALE: 1/8" = 1'-0"







NEW WESTMINSTER, BC

DRAWING:

























NEW WESTMINSTER, BC

CIRCULATION (CORRIDORS)

STAIRS/ ELEVATORS

INSTITUTIONAL EXISTING

PEDESTRIAN WALKWAY

PERMEABLE LANDSCAPING

RESIDENTIAL

PROPERTY LINE

DAYCARE

PARKING





























































2 SECTION - B
- SCALE: 1/8" = 1'-0"









2 SECTION @ RAMP
- SCALE: 1/4" = 1'-0"







501 FOURTH AVENUE NEW WESTMINSTER, BC











## EXTERIOR MATERIALS LEGEND

01. FIBRE CEMENT PANEL TYPE 1 - TEXTURED LIGHT GRAY
02. FIBRE CEMENT PANEL TYPE 2 - TEXTURED MEDIUM GRAY
03. FIBRE CEMENT PANEL TYPE 3 - TEXTURED CHARCOAL GRAY
04. FIBRE CEMENT PANEL TYPE 4 - SMOOTH AND PAINTED FINISH
05. FIBRE CEMENT PLANK TRIM BOARD - SMOOTH AND PAINTED FINISH
06. CLEAR ANODIZED ALUMINUM STOREFRONT DOOR WITH MEDIUM STILES
07. SOLID CORE WOOD DOOR WITH CEDAR VENEER FINISH
08. PAINTED INSULATED STEEL DOOR IN PAINTED PRESSED-STEEL FRAME
09. DOUBLE GLAZED CURTAIN WALL IN ANODIZED ALUMINUM FRAME
10. DOUBLE GLAZED PUNCH WINDOW IN ANODIZED ALUMINUM FRAME
11. OPERABLE WINDOW - AWNING STYLE
12. OPERABLE WINDOW - CASEMENT STYLE

12. OPERABLE WINDOW - CASEM