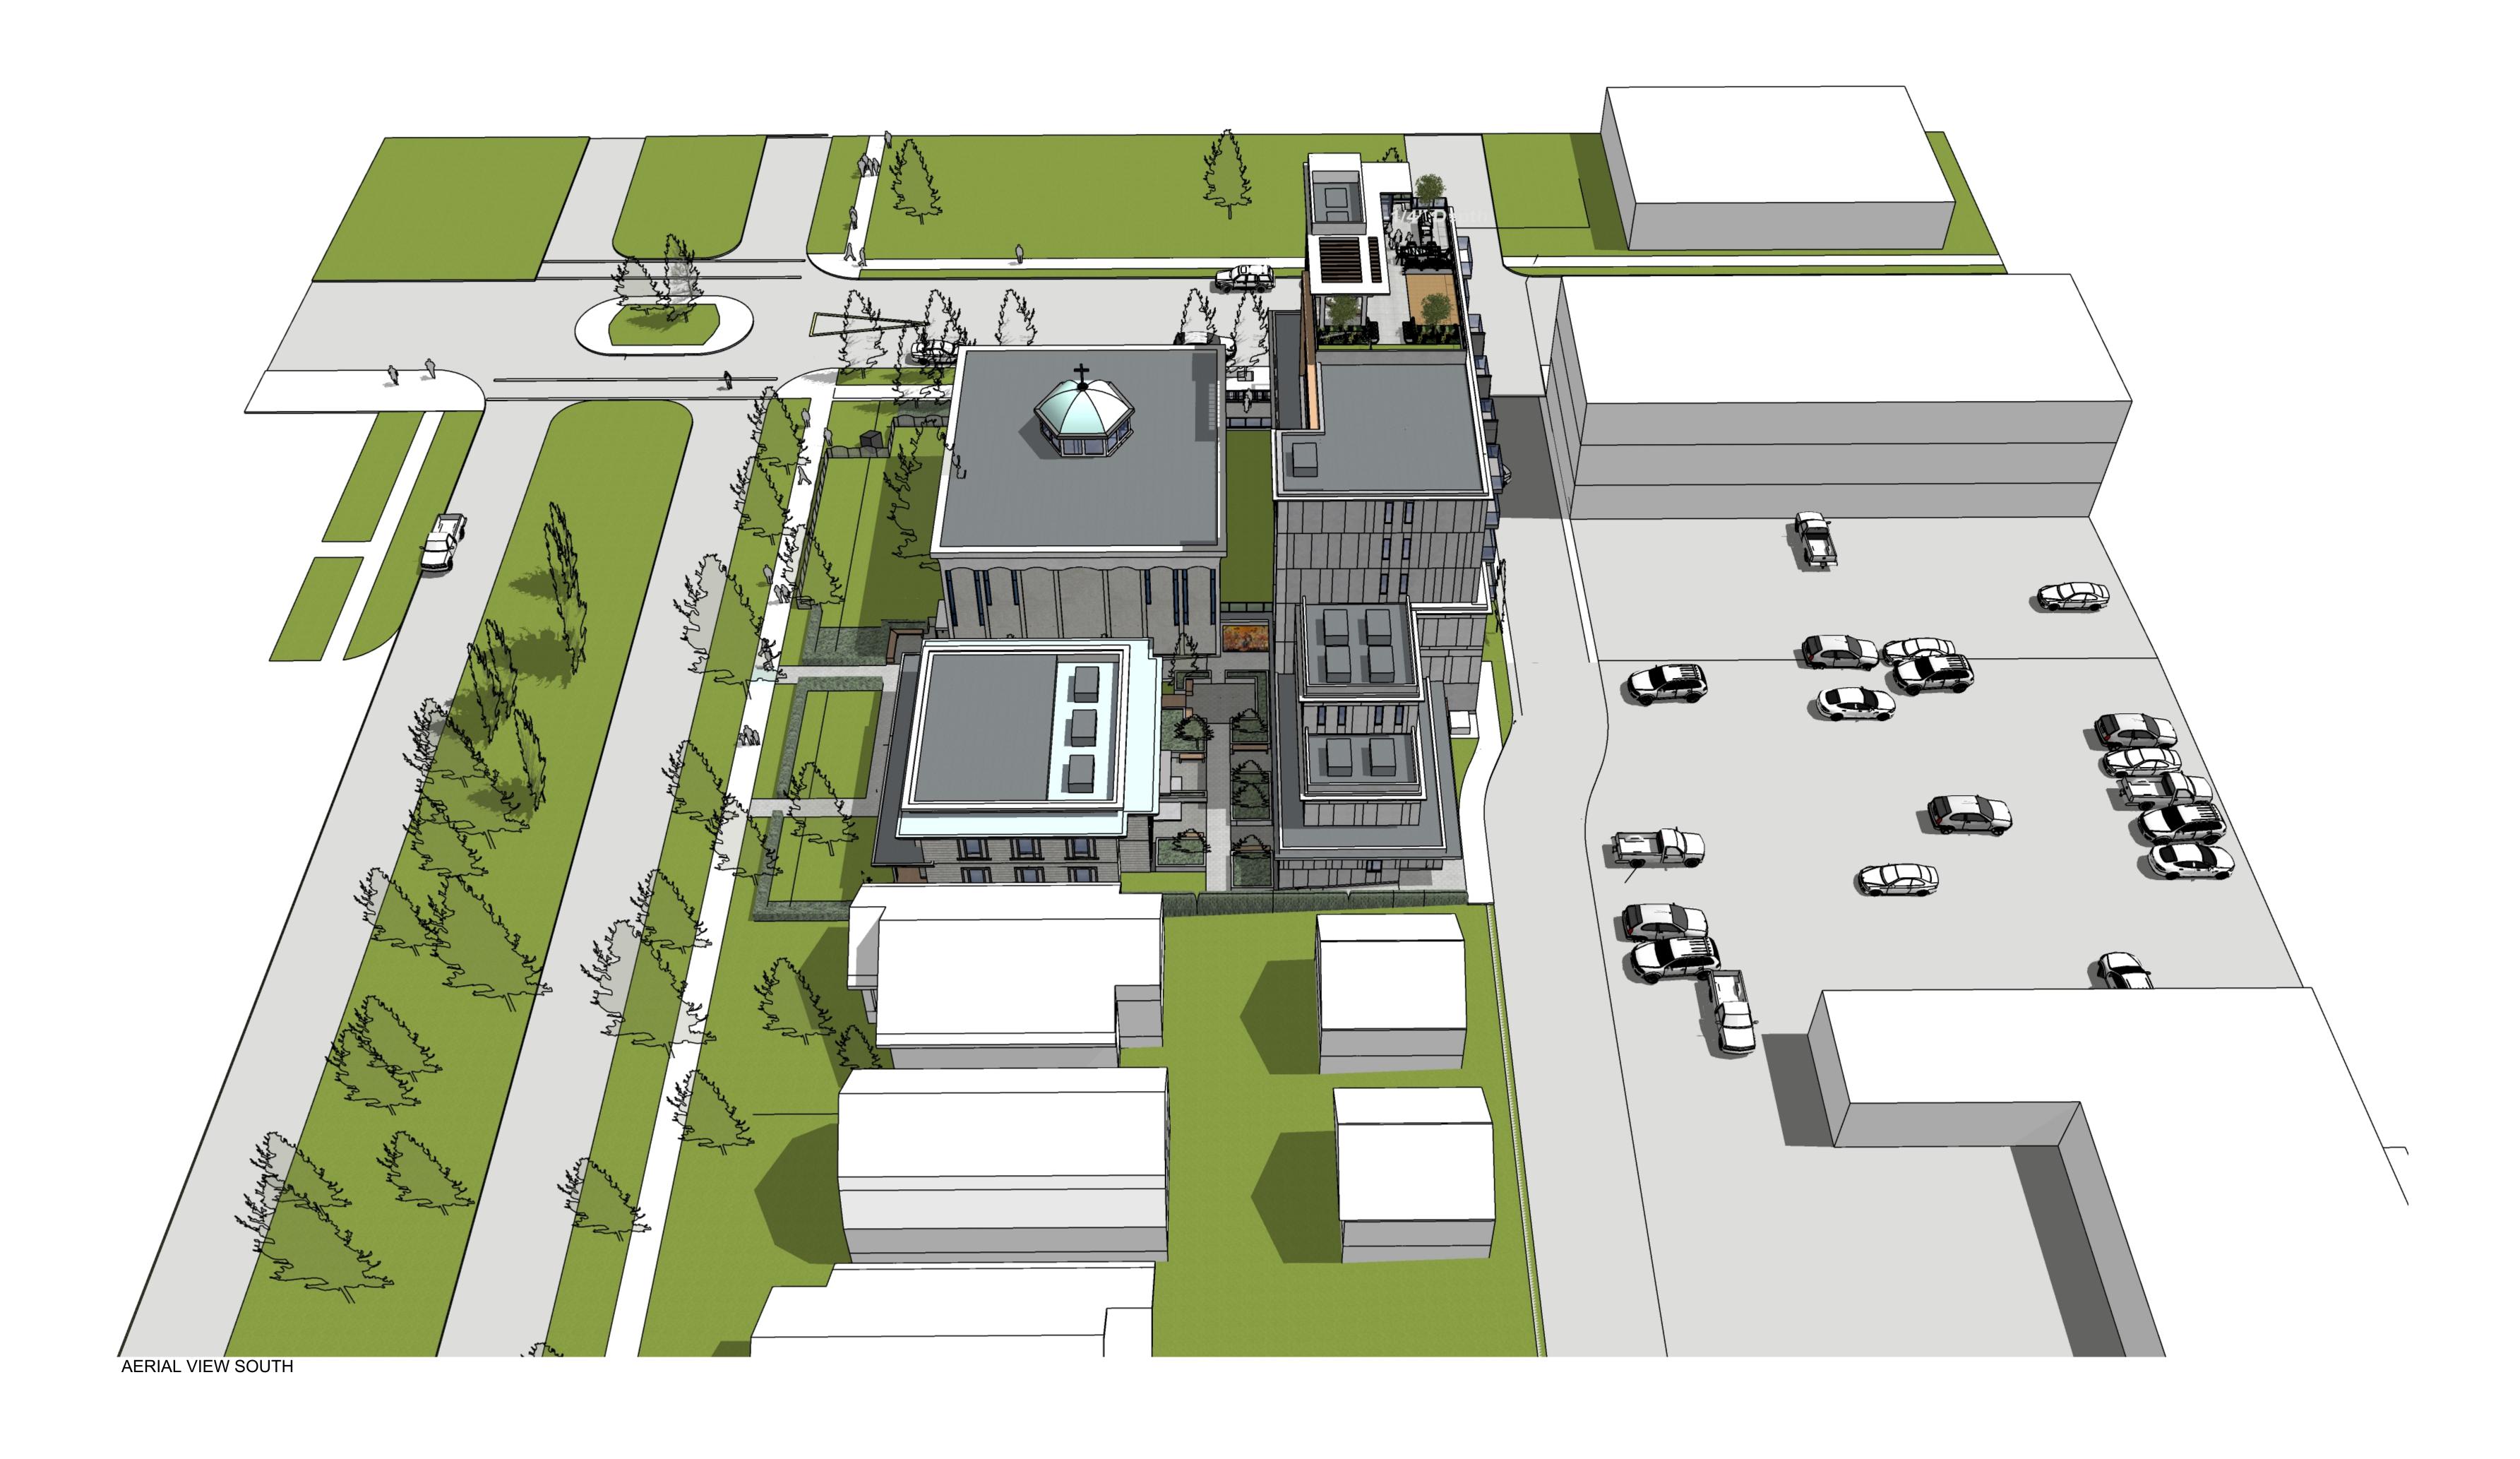

TRAFFIC ENGINEERING PARKING STUDY

HERITAGE CONSULTANT

**NEW WESTMINSTER** 

VIEW NORTH OF MAIN ELEVATION ON 4TH AVENUE

AR2

UKRAINIAN CATHOLIC EPARCHY OF

**NEW WESTMINSTER** 

AR4