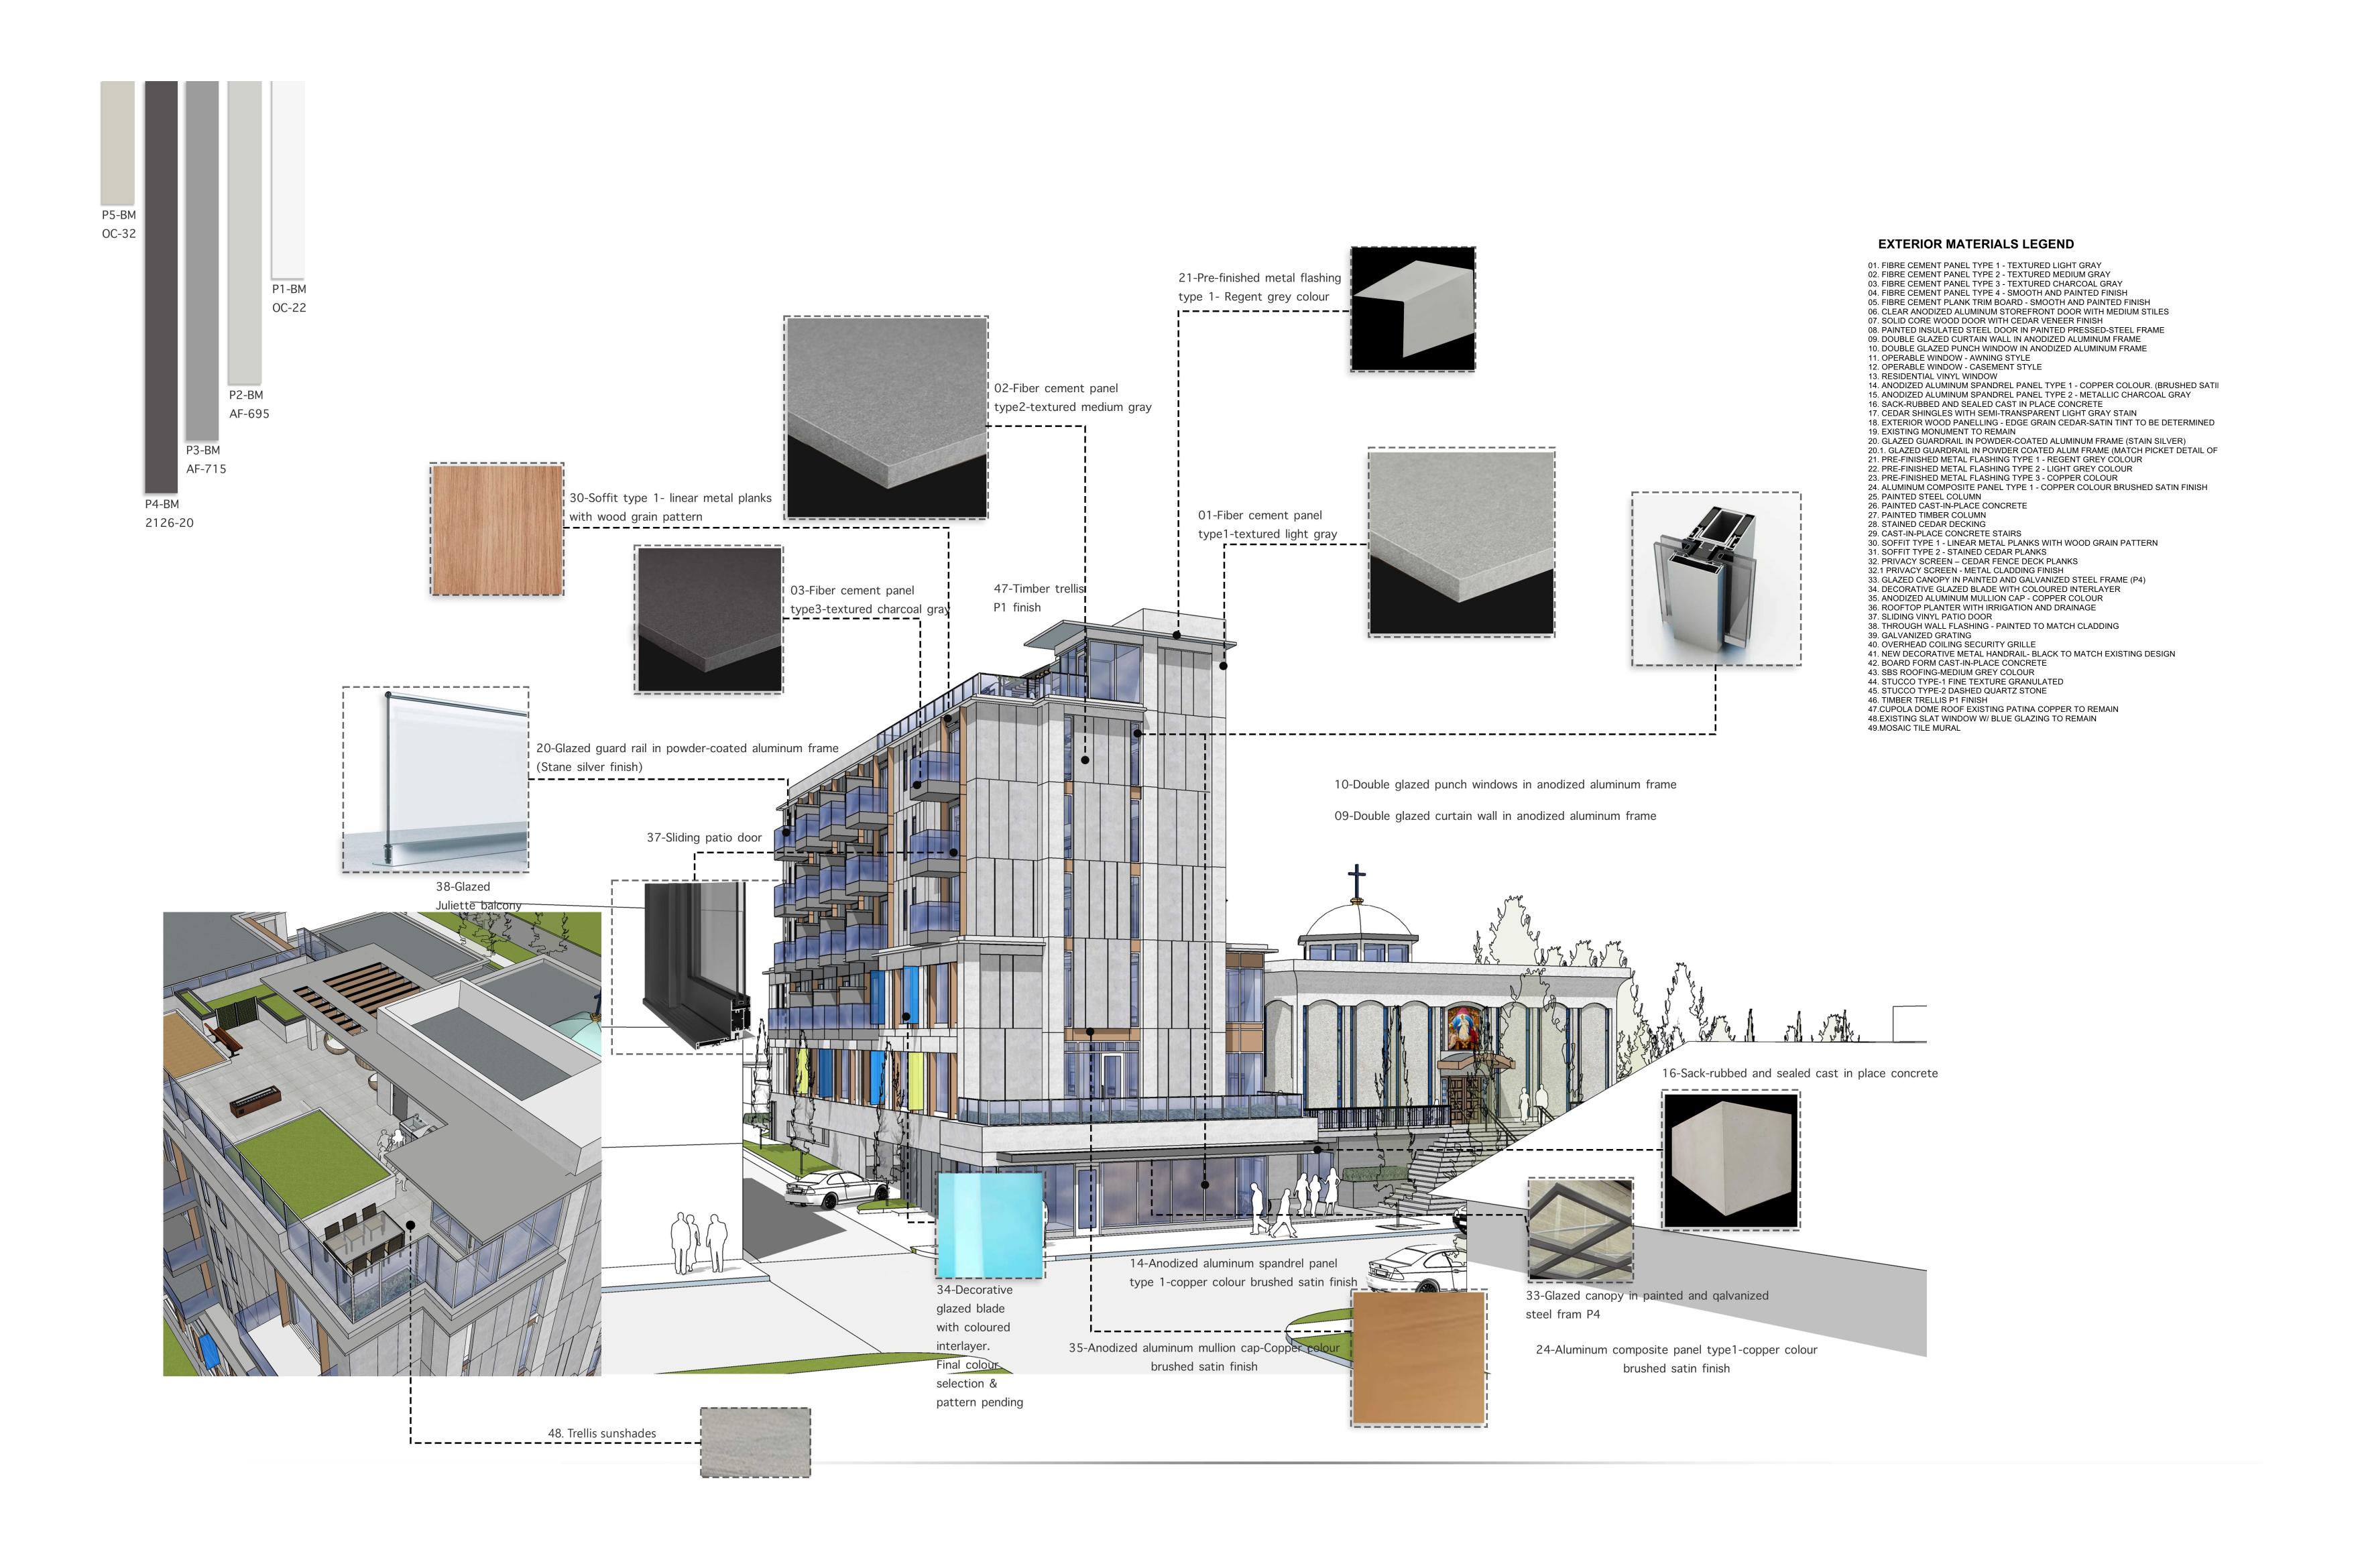

TRAFFIC ENGINEERING PARKING STUDY

HERITAGE CONSULTANT

**NEW WESTMINSTER** 

VIEW NORTH OF MAIN ELEVATION ON 4TH AVENUE

AR2

UKRAINIAN CATHOLIC EPARCHY OF

**NEW WESTMINSTER** 

AR4