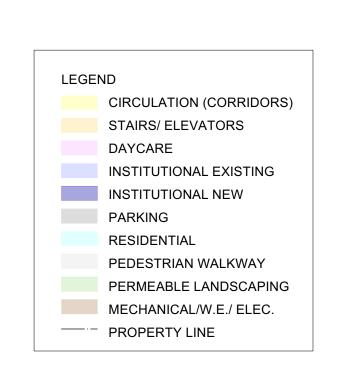

|                                                                                               |                          |                     |                          |
|                                                            |                           |                              |                                                                                               |                          |                     |                          |





DRAWING SCALE: N.T.S.







NEW WESTMINSTER, BC

DRAWING SCALE: 1/8" = 1'-0"







NEW WESTMINSTER, BC

DRAWING:

























NEW WESTMINSTER, BC

CIRCULATION (CORRIDORS)

STAIRS/ ELEVATORS

INSTITUTIONAL EXISTING

PEDESTRIAN WALKWAY

PERMEABLE LANDSCAPING

RESIDENTIAL

PROPERTY LINE

DAYCARE

PARKING





























































2 SECTION - B
- SCALE: 1/8" = 1'-0"









2 SECTION @ RAMP
- SCALE: 1/4" = 1'-0"







501 FOURTH AVENUE NEW WESTMINSTER, BC











## EXTERIOR MATERIALS LEGEND

01. FIBRE CEMENT PANEL TYPE 1 - TEXTURED LIGHT GRAY
02. FIBRE CEMENT PANEL TYPE 2 - TEXTURED MEDIUM GRAY
03. FIBRE CEMENT PANEL TYPE 3 - TEXTURED CHARCOAL GRAY
04. FIBRE CEMENT PANEL TYPE 4 - SMOOTH AND PAINTED FINISH
05. FIBRE CEMENT PLANK TRIM BOARD - SMOOTH AND PAINTED FINISH
06. CLEAR ANODIZED ALUMINUM STOREFRONT DOOR WITH MEDIUM STILES
07. SOLID CORE WOOD DOOR WITH CEDAR VENEER FINISH
08. PAINTED INSULATED STEEL DOOR IN PAINTED PRESSED-STEEL FRAME
09. DOUBLE GLAZED CURTAIN WALL IN ANODIZED ALUMINUM FRAME
10. DOUBLE GLAZED PUNCH WINDOW IN ANODIZED ALUMINUM FRAME