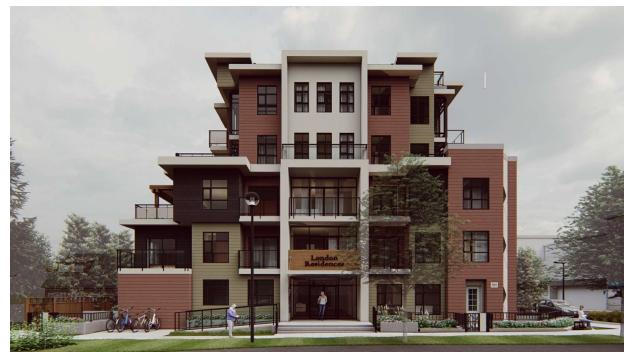

# MULTI-UNIT RESIDENTIAL BUILDING

## LONDON RESIDENCE

# 909, 911 & 915 12TH STREET, NEW WESTMINSTER, BC

| DEVELOPMENT DATA   |                                                                                                                         |  |  |  |  |  |
|--------------------|-------------------------------------------------------------------------------------------------------------------------|--|--|--|--|--|
| CIVIC ADDRESS:     | 909, 911 & 915- 12TH STREET, NEW WESTMINSTER                                                                            |  |  |  |  |  |
| LEGAL DESCRIPTION: | LOT 20 OF LOT 3 SUBURBAN BLOCK 12 PLAN 2620.<br>LOT 1 & 2 , NEW WEST DISTRICT, PLAN NWP9798 SUBURBAN BLOCK 12, GROUP 1. |  |  |  |  |  |
| PLANNING AREA(S):  | DEVELOPMENT PERMIT AREA 2.1 (UPPER TWELFTH STREET RESIDENTIAL CORRIDOR                                                  |  |  |  |  |  |