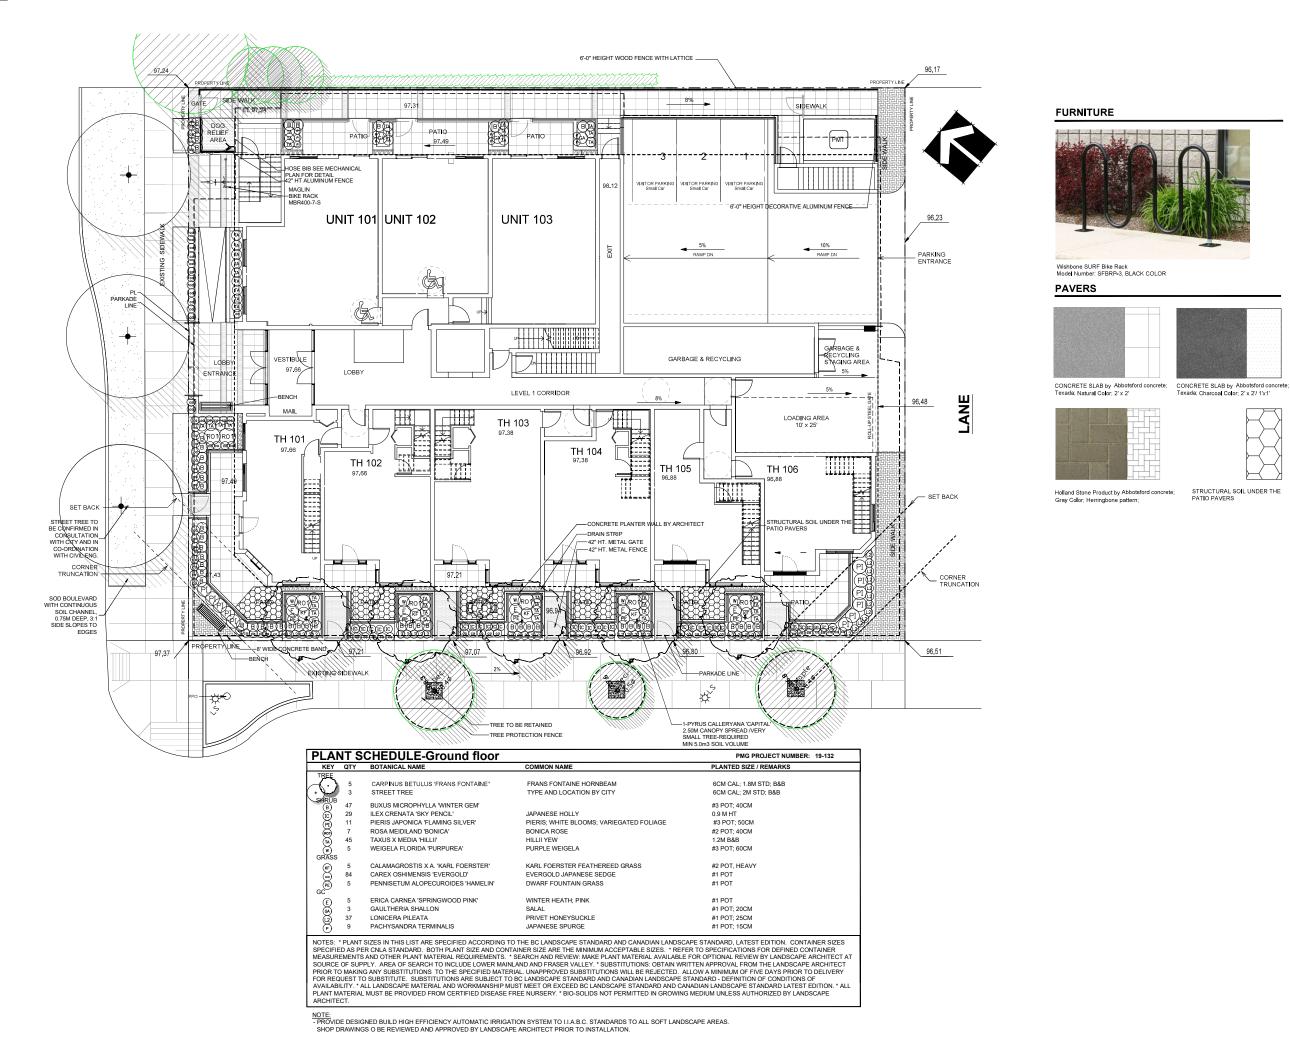

| SHEET LIST |                                          |  |  |  |
|------------|------------------------------------------|--|--|--|
| SHEET NO.  | SHEET NAME                               |  |  |  |
|            |                                          |  |  |  |
| A0.0       | COVER                                    |  |  |  |
| A1.0       | SITE PLAN                                |  |  |  |
| A1.1       | SURVEY PLAN                              |  |  |  |
| A1.2       | AREA OVERLAYS                            |  |  |  |
| A2.0       | PARKING LEVEL 2 FLOOR PLAN               |  |  |  |
| A2.1       | PARKING LEVEL 1 FLOOR PLAN               |  |  |  |
| A2.2       | LEVEL 1 FLOOR PLAN                       |  |  |  |
| A2.3       | LEVEL 2 FLOOR PLAN                       |  |  |  |
| A2.4       | LEVEL 3 FLOOR PLAN                       |  |  |  |
| A2.5       | LEVEL 4 FLOOR PLAN                       |  |  |  |
| A2.6       | LEVEL 5 FLOOR PLAN                       |  |  |  |
| A2.7       | ROOF DECK FLOOR PLAN                     |  |  |  |
| A3.0       | ELEVATION (NORTH & SOUTH)                |  |  |  |
| A3.1       | ELEVATION (EAST & WEST)                  |  |  |  |
| A4.0       | SECTIONS                                 |  |  |  |
| A4.1       | SECTIONS                                 |  |  |  |
| A5.0       | SHADOW STUDY                             |  |  |  |
| A5.1       | 3D STUDIES                               |  |  |  |
| A5.2       | 3D STUDIES                               |  |  |  |
| A5.3       | 3D STUDIES                               |  |  |  |
| A5.4       | 3D STUDIES                               |  |  |  |
| A6.0       | ENLARGED PLANS, PEDESTRIAN FLOW<br>PLANS |  |  |  |
| A6.1       | ENLARGED SECTIONS                        |  |  |  |