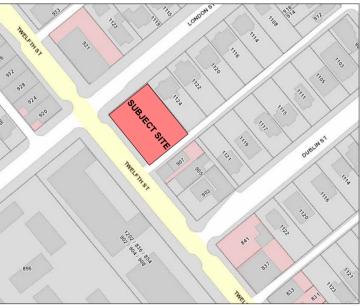

# 909, 911 & 915 12TH STREET, NEW WESTMINSTER, BC

| DEVELOPMENT DATA   |                                                                                                                         |  |  |  |  |  |
|--------------------|-------------------------------------------------------------------------------------------------------------------------|--|--|--|--|--|
| CIVIC ADDRESS:     | 909, 911 & 915- 12TH STREET, NEW WESTMINSTER                                                                            |  |  |  |  |  |
| LEGAL DESCRIPTION: | LOT 20 OF LOT 3 SUBURBAN BLOCK 12 PLAN 2620.<br>LOT 1 & 2 , NEW WEST DISTRICT, PLAN NWP9798 SUBURBAN BLOCK 12, GROUP 1. |  |  |  |  |  |
| PLANNING AREA(S):  | DEVELOPMENT PERMIT AREA 2.1 (UPPER TWELFTH STREET RESIDENTIAL CORRIDOR                                                  |  |  |  |  |  |

| SITE SIZE:       | 13,091 SF(1216 SM)                                 |
|------------------|----------------------------------------------------|
| LAND-USES:       | MIXED-USE                                          |
| OCP DESIGNATION: | (RM) RESIDENTIAL - MULTIPLE UNIT BUILDINGS         |
| ZONING:          | COMMUNITY COMMERCIAL DISTRICT (MEDIUM RISE) (C-2A) |