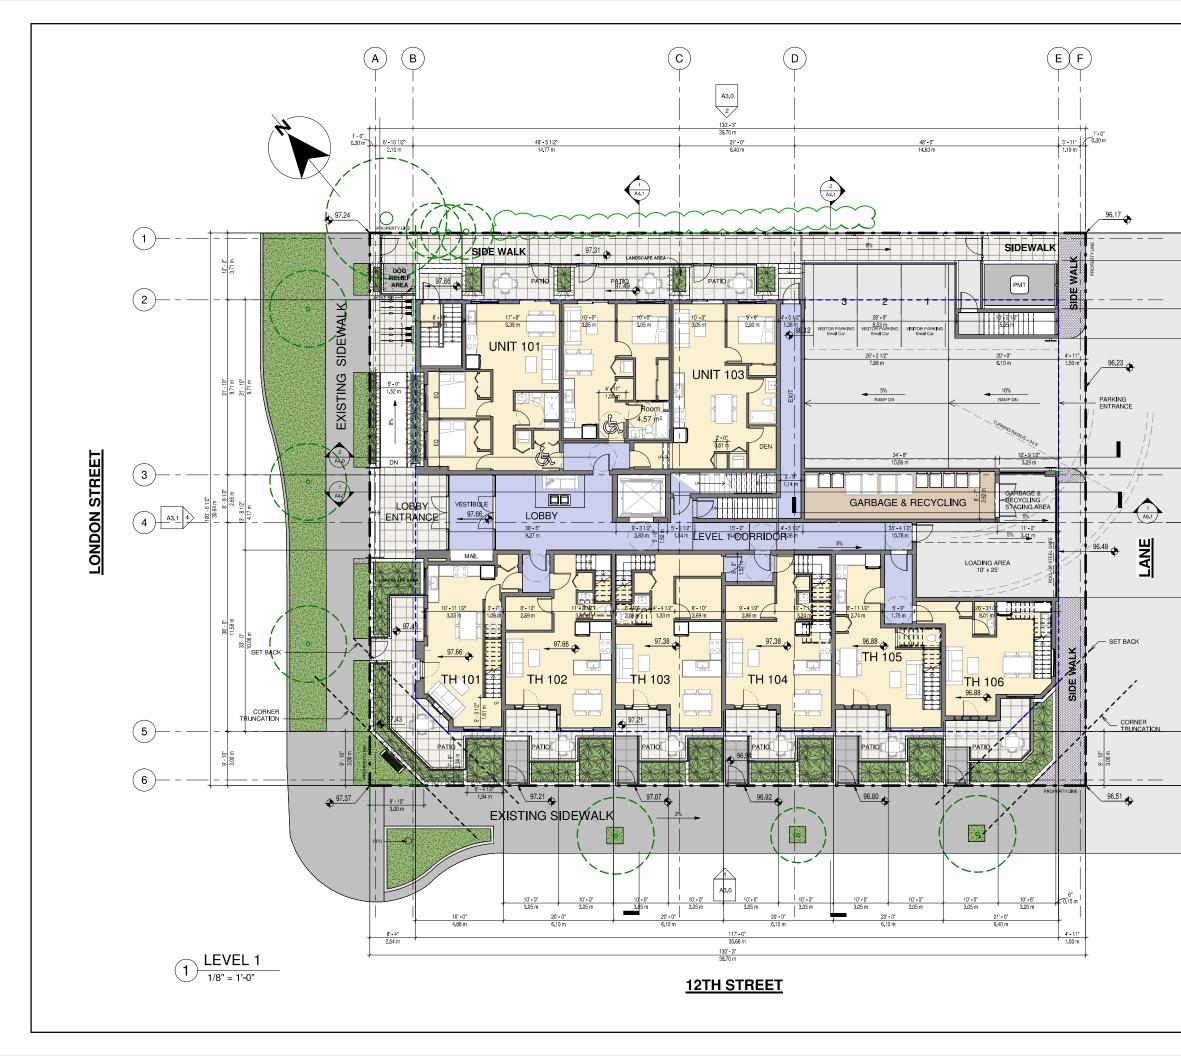

| SHEET LIST |                                          |  |  |  |
|------------|------------------------------------------|--|--|--|
| SHEET NO.  | SHEET NAME                               |  |  |  |
|            |                                          |  |  |  |
| A0.0       | COVER                                    |  |  |  |
| A1.0       | SITE PLAN                                |  |  |  |
| A1.1       | SURVEY PLAN                              |  |  |  |
| A1.2       | AREA OVERLAYS                            |  |  |  |
| A2.0       | PARKING LEVEL 2 FLOOR PLAN               |  |  |  |
| A2.1       | PARKING LEVEL 1 FLOOR PLAN               |  |  |  |
| A2.2       | LEVEL 1 FLOOR PLAN                       |  |  |  |
| A2.3       | LEVEL 2 FLOOR PLAN                       |  |  |  |
| A2.4       | LEVEL 3 FLOOR PLAN                       |  |  |  |
| A2.5       | LEVEL 4 FLOOR PLAN                       |  |  |  |
| A2.6       | LEVEL 5 FLOOR PLAN                       |  |  |  |
| A2.7       | ROOF DECK FLOOR PLAN                     |  |  |  |
| A3.0       | ELEVATION (NORTH & SOUTH)                |  |  |  |
| A3.1       | ELEVATION (EAST & WEST)                  |  |  |  |
| A4.0       | SECTIONS                                 |  |  |  |
| A4.1       | SECTIONS                                 |  |  |  |
| A5.0       | SHADOW STUDY                             |  |  |  |
| A5.1       | 3D STUDIES                               |  |  |  |
| A5.2       | 3D STUDIES                               |  |  |  |
| A5.3       | 3D STUDIES                               |  |  |  |
| A5.4       | 3D STUDIES                               |  |  |  |
| A6.0       | ENLARGED PLANS, PEDESTRIAN FLOW<br>PLANS |  |  |  |
| A6.1       | ENLARGED SECTIONS                        |  |  |  |

∕Æ

| UNIT TYPE AND COUNT |         |            |         |         |             |         |         |
|---------------------|---------|------------|---------|---------|-------------|---------|---------|
| UNIT TYPE           | 1BED    | 1BED + DEN | 2 BED   | 2 BR TH | 2 BR+DEN TH | 3 BR TH | 3 BED   |
| Sq.Ft.<br>LEVEL     | 500-587 | 546-647    | 616-826 | 803-869 | 1106-1174   | 957     | 764-883 |
| LEVEL 1             | 1       | 1          | 1       |         |             |         | -       |
| LEVEL 2             | 3       | 1          | 1       | 2       | 3           | 1       | 1       |
| LEVEL 3             | 5       | 3          | 2       | -       | -           | -       | 1       |
| LEVEL 4             | 3       | -          | 2       | -       | -           | -       | 2       |
| LEVEL 5             | 3       | -          | 2       | -       | -           | -       | 2       |
| TOTAL               | 15      | 5          | 8       | 2       | 3           | 1       | 6       |
| 40 UNITS            | :       | 20         | 13      |         | 13 7        |         | 7       |
| 100%                | :       | 50%        | 32.50%  |         |             | 17.50 % |         |