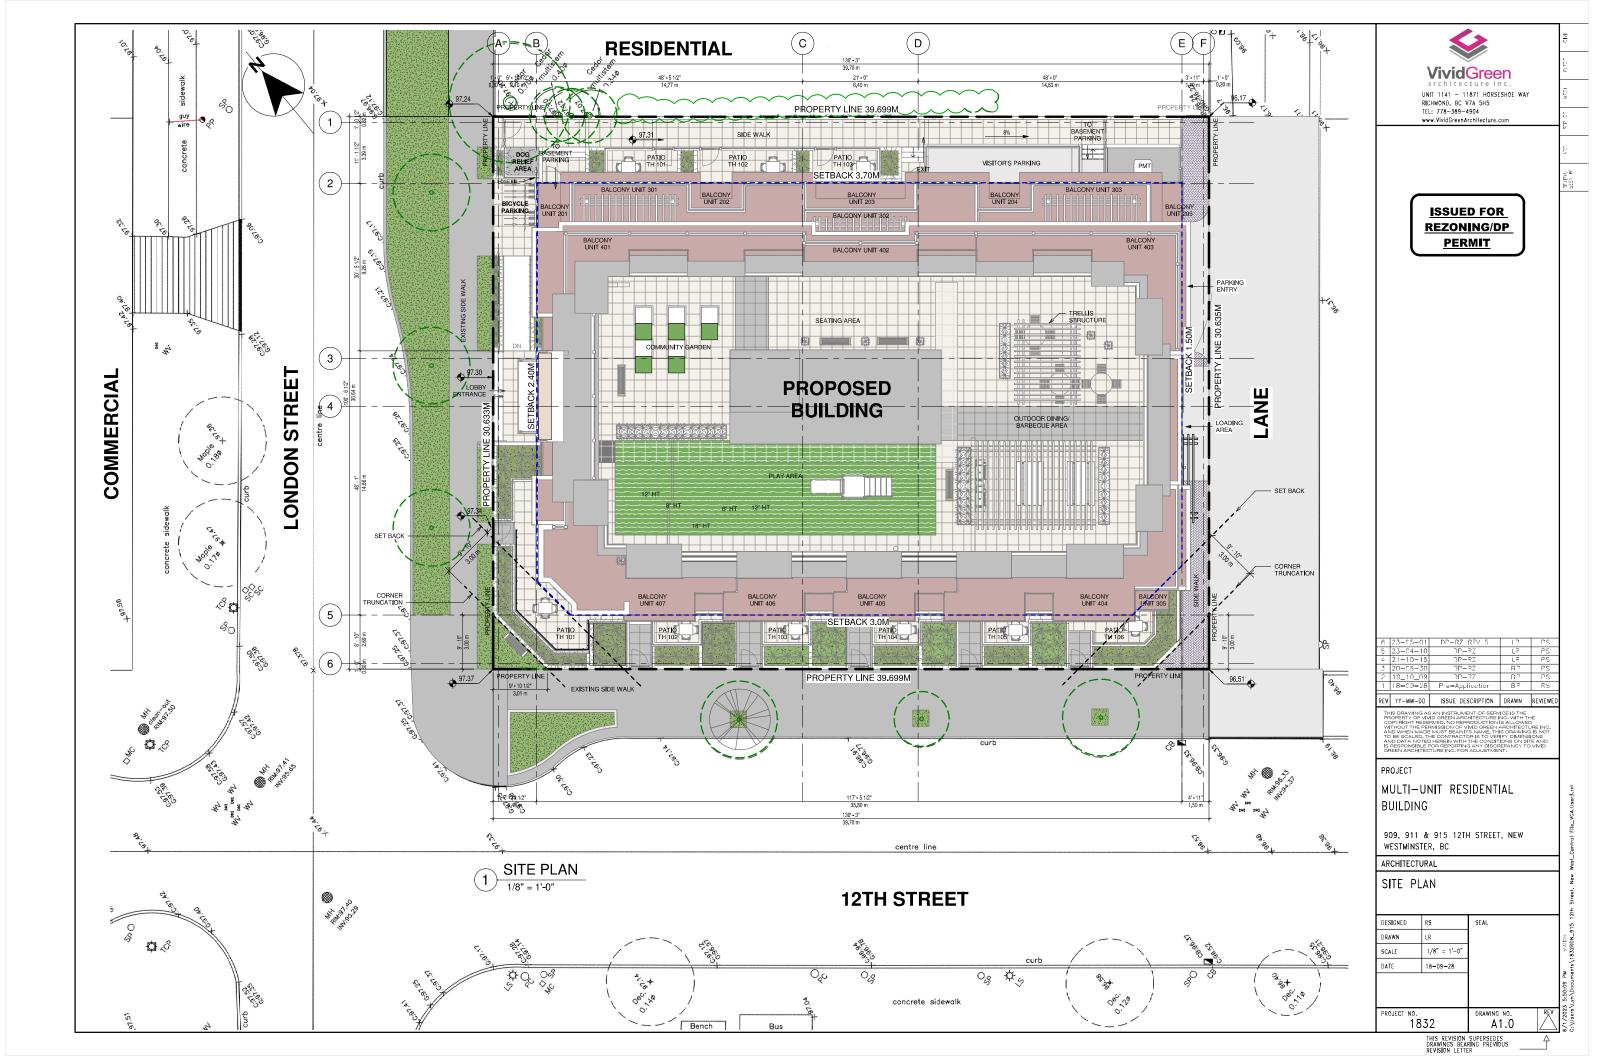

|                                     |                                        | BYLAW / OCP REQUIREMENT                                                                                                                                     | PROPOSED                       |
|-------------------------------------|----------------------------------------|-------------------------------------------------------------------------------------------------------------------------------------------------------------|--------------------------------|
| DENSITY:                            |                                        | 90 UNITS PER ACRE=90 X 0.3(39.273) = 27                                                                                                                     | 40 RESIDENTIAL UNITS           |
| FLOOR SPACE RATIO:                  |                                        | -                                                                                                                                                           | 2.50                           |
| LOT COVERAGE:<br>USABLE OPEN SPACE: |                                        | -                                                                                                                                                           | 70 % (8,970 SF)                |
|                                     |                                        | 10% GROSS RESIDENTIAL SPACE                                                                                                                                 | 16% (4,416 SF)                 |
| HEIGHT:                             |                                        | 4 STOREYS                                                                                                                                                   | 5 STOREYS                      |
| GROSS FLOOR AREA:                   |                                        | -                                                                                                                                                           | 32,599 SF (3,028 SM) - 2.49 FA |
| HEIGHT                              | ~~~~~~~~~~~~~~~~~~~~~~~~~~~~~~~~~~~~~~ | 40.00 Ft (12.19 M)                                                                                                                                          | 52 Ft (16.08 M)                |
| FRONT SETBACK (12TH S               | TREET)                                 | N/A                                                                                                                                                         | 9.83 Ft (3.0 M)                |
|                                     | below 3rd story                        | N/A                                                                                                                                                         | 12.17 Ft (3.71 M)              |
| REAR SETBACK (EAST)                 | at 3rd story                           | N/A                                                                                                                                                         | 21.12 Ft (6.44 M)              |
|                                     | above 3rd story                        | N/A                                                                                                                                                         | 28.28 Ft (8.62 M)              |
| SIDE SETBACK (LONDON                | STREET)                                | N/A                                                                                                                                                         | 7.87 Ft (2.4 M)                |
| SIDE SETBACK (LANE)                 |                                        | N/A                                                                                                                                                         | 4.83 Ft (1.5 M)                |
| ADAPTABLE UNITS                     | uuuu                                   | 40% : 0.4 X 34 = 14                                                                                                                                         | 14                             |
| VEHICLE PARKING                     |                                        | 1.2 PER 1-BEDROOM: 1.2 × 20 → 24<br>1.4 PER 2-BEDROOM: 1.4 × 13 = 18.2<br>1.5 PER 3-BEDROOM: 1.5 × 7 = 10.5<br>0.2 PER VISITOR: 0.2 × 40 = 8.0<br>TOTAL: 61 |                                |
|                                     |                                        | 101AL. 01                                                                                                                                                   | TOTAL: 62<br>VISITORS: 8       |
| ACCESSIBLE PARKING SE               | PACES:                                 | 3 SPACES FOR 70 SPACES                                                                                                                                      | 3                              |
| SMALL CAR PARKING SP                | ACES:                                  | 30% OF TOTAL SPACES (18.3)                                                                                                                                  | 17                             |
| LOADING SPACE:                      |                                        | N/A                                                                                                                                                         | 1                              |
| BICYCLE PARKING (LONG               | TERM)                                  | 1.25 PER UNIT: 1.25 X 40 = 50                                                                                                                               | 54                             |
| BICYCLE PARKING (SHOR               | RT TERM)                               | 6 SPACES                                                                                                                                                    | 6                              |
|                                     |                                        |                                                                                                                                                             |                                |

| SHEET LIST |                                          |  |  |  |
|------------|------------------------------------------|--|--|--|
| SHEET NO.  | SHEET NAME                               |  |  |  |
|            |                                          |  |  |  |
| A0.0       | COVER                                    |  |  |  |
| A1.0       | SITE PLAN                                |  |  |  |
| A1.1       | SURVEY PLAN                              |  |  |  |
| A1.2       | AREA OVERLAYS                            |  |  |  |
| A2.0       | PARKING LEVEL 2 FLOOR PLAN               |  |  |  |
| A2.1       | PARKING LEVEL 1 FLOOR PLAN               |  |  |  |
| A2.2       | LEVEL 1 FLOOR PLAN                       |  |  |  |
| A2.3       | LEVEL 2 FLOOR PLAN                       |  |  |  |
| A2.4       | LEVEL 3 FLOOR PLAN                       |  |  |  |
| A2.5       | LEVEL 4 FLOOR PLAN                       |  |  |  |
| A2.6       | LEVEL 5 FLOOR PLAN                       |  |  |  |
| A2.7       | ROOF DECK FLOOR PLAN                     |  |  |  |
| A3.0       | ELEVATION (NORTH & SOUTH)                |  |  |  |
| A3.1       | ELEVATION (EAST & WEST)                  |  |  |  |
| A4.0       | SECTIONS                                 |  |  |  |
| A4.1       | SECTIONS                                 |  |  |  |
| A5.0       | SHADOW STUDY                             |  |  |  |
| A5.1       | 3D STUDIES                               |  |  |  |
| A5.2       | 3D STUDIES                               |  |  |  |
| A5.3       | 3D STUDIES                               |  |  |  |
| A5.4       | 3D STUDIES                               |  |  |  |
| A6.0       | ENLARGED PLANS, PEDESTRIAN FLOW<br>PLANS |  |  |  |
| A6.1       | ENLARGED SECTIONS                        |  |  |  |