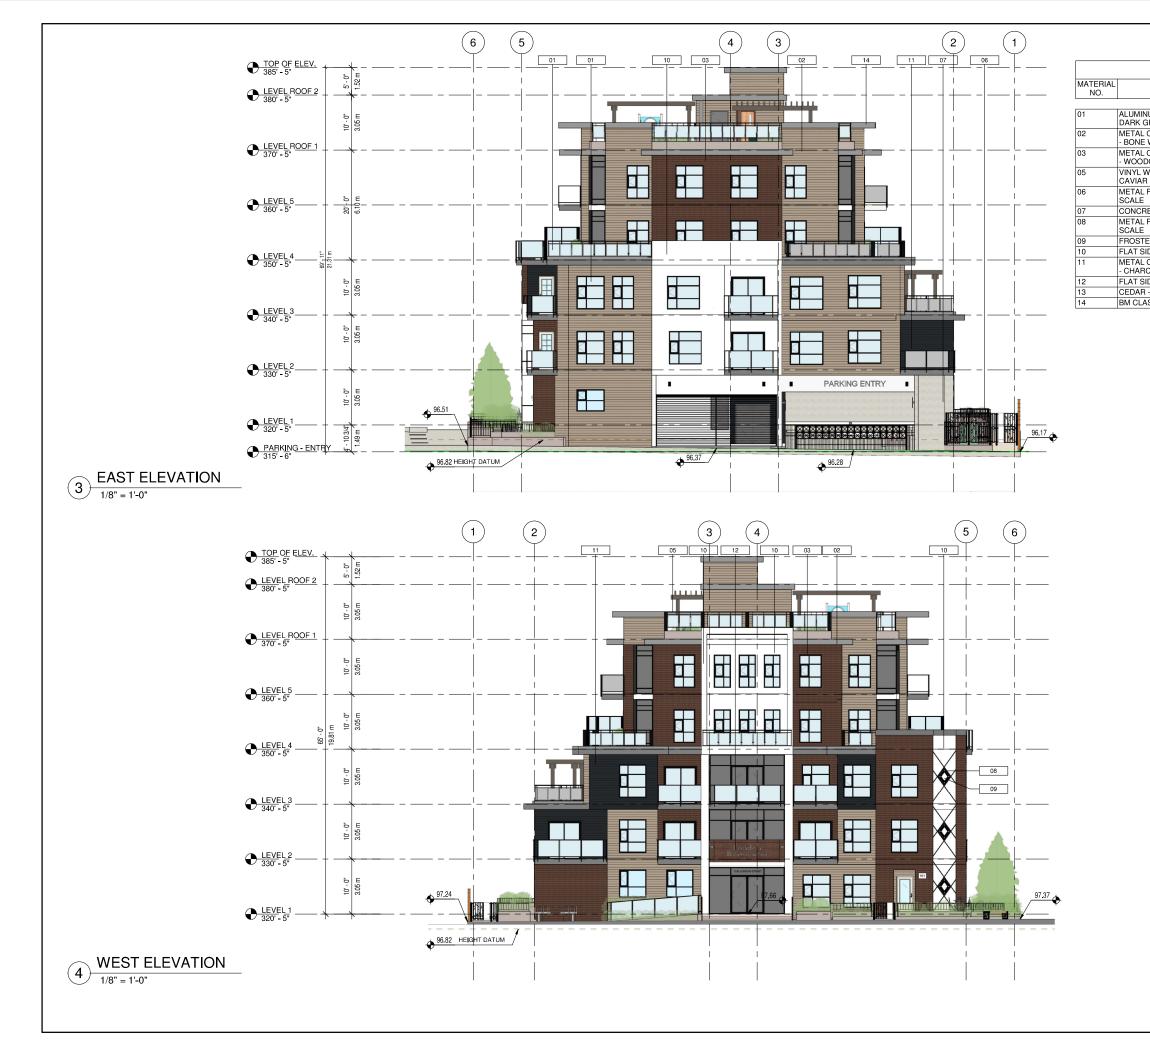

| SHEET LIST |                                          |  |  |  |
|------------|------------------------------------------|--|--|--|
| SHEET NO.  | SHEET NAME                               |  |  |  |
|            |                                          |  |  |  |
| A0.0       | COVER                                    |  |  |  |
| A1.0       | SITE PLAN                                |  |  |  |
| A1.1       | SURVEY PLAN                              |  |  |  |
| A1.2       | AREA OVERLAYS                            |  |  |  |
| A2.0       | PARKING LEVEL 2 FLOOR PLAN               |  |  |  |
| A2.1       | PARKING LEVEL 1 FLOOR PLAN               |  |  |  |
| A2.2       | LEVEL 1 FLOOR PLAN                       |  |  |  |
| A2.3       | LEVEL 2 FLOOR PLAN                       |  |  |  |
| A2.4       | LEVEL 3 FLOOR PLAN                       |  |  |  |
| A2.5       | LEVEL 4 FLOOR PLAN                       |  |  |  |
| A2.6       | LEVEL 5 FLOOR PLAN                       |  |  |  |
| A2.7       | ROOF DECK FLOOR PLAN                     |  |  |  |
| A3.0       | ELEVATION (NORTH & SOUTH)                |  |  |  |
| A3.1       | ELEVATION (EAST & WEST)                  |  |  |  |
| A4.0       | SECTIONS                                 |  |  |  |
| A4.1       | SECTIONS                                 |  |  |  |
| A5.0       | SHADOW STUDY                             |  |  |  |
| A5.1       | 3D STUDIES                               |  |  |  |
| A5.2       | 3D STUDIES                               |  |  |  |
| A5.3       | 3D STUDIES                               |  |  |  |
| A5.4       | 3D STUDIES                               |  |  |  |
| A6.0       | ENLARGED PLANS, PEDESTRIAN FLOW<br>PLANS |  |  |  |
| A6.1       | ENLARGED SECTIONS                        |  |  |  |