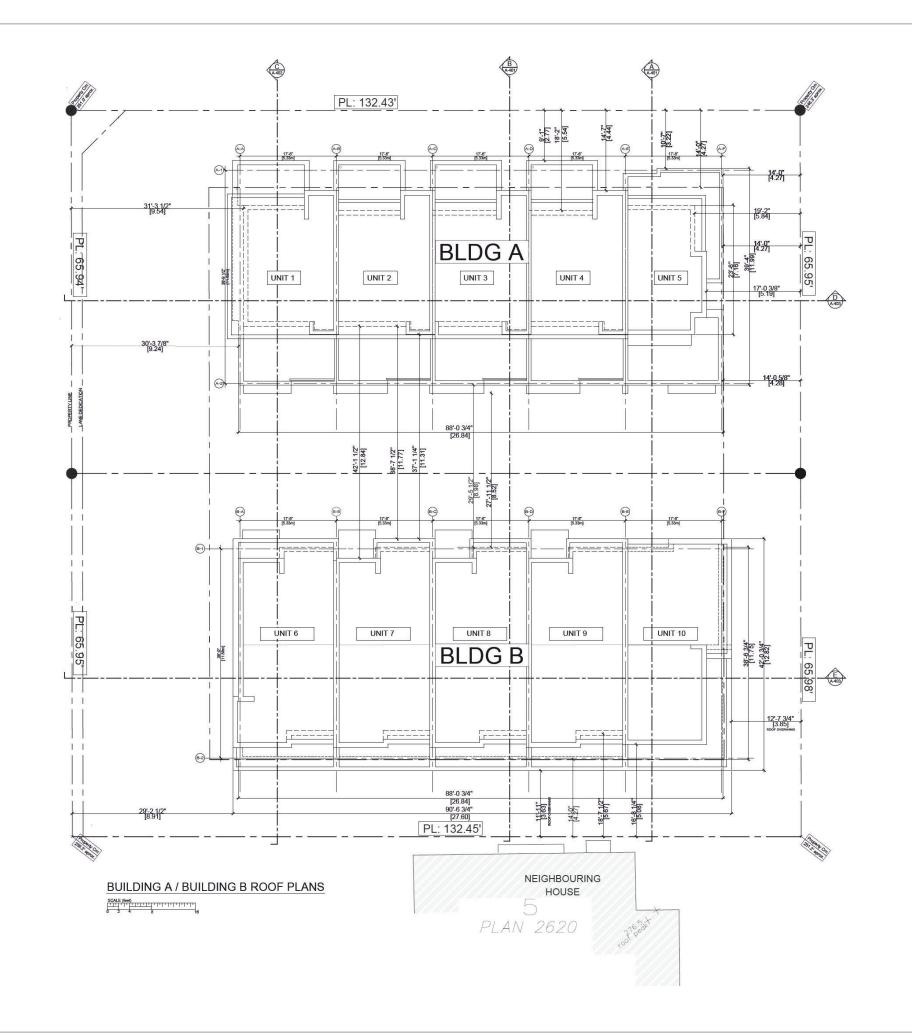

|         |
| _    |                                                                                        |         |
| _    |                                                                                        |         |
| _    |                                                                                        |         |
|      |                                                                                        |         |

THESE PLANS & DOCUMENTS ARE NOT TO BE USED FOR CONSTRUCTION UNTIL ISSUED AND DATED AS "ISSUED FOR CONSTRUCTION" IN THE DESCRIPTION SECTION OF THE TITLE BAR ABOVE.





GLENBROOKE ROW TOWNHOUSES 102 81H AVENUE AND 728 FIRST STREET NEW WESTMINSTER, BC

3RD LEVEL BUILDING PLANS





SUITE 2100, 1055 WEST GEORGIA STREET VANCOUVER, BC, V6E 3P3

tel. 604.522.2258 info@gdparchitecture.ca



|      | 2020-01-10                                                                             |         |  |
|------|----------------------------------------------------------------------------------------|---------|--|
| NO.: | DESCRIPTION:                                                                           | DATE:   |  |
| A    | 1                                                                                      |         |  |
| В    |                                                                                        |         |  |
| С    |                                                                                        |         |  |
| D    | FOR DISCUSSION