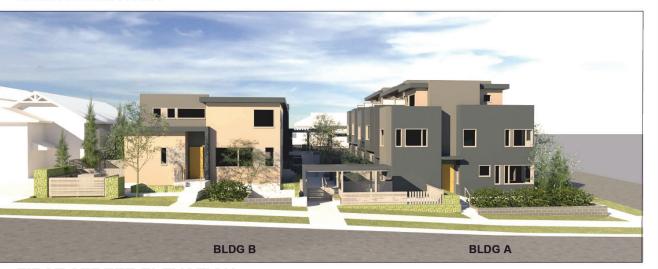

# Appendix B Architectural and Landscape Drawings

**GLENBROOKE ROW TOWNHOUSES 102 8TH AVENUE AND 728 FIRST STREET NEW WESTMINSTER, BC** 

**OCP AMENDMENT + DEVELOPMENT PERMIT + REZONING SUBMISSION** 

NOTE: MASSING MODEL IMAGES ARE INTENDED TO ILLUSTRATE THE ARCHITECTURAL DESIGN INTENT OF THE PROJECT AND ARE FOR ILLUSTRATION PURPOSES ONLY.

**GLENBROOKE ROW** TOWNHOUSES

102 8TH AVENUE AND 728 FIRST STREET
NEW WESTMINSTER, BC

**COVER SHEET** 

Scale: NTS Project No.: 2108
Date: 23.01.16