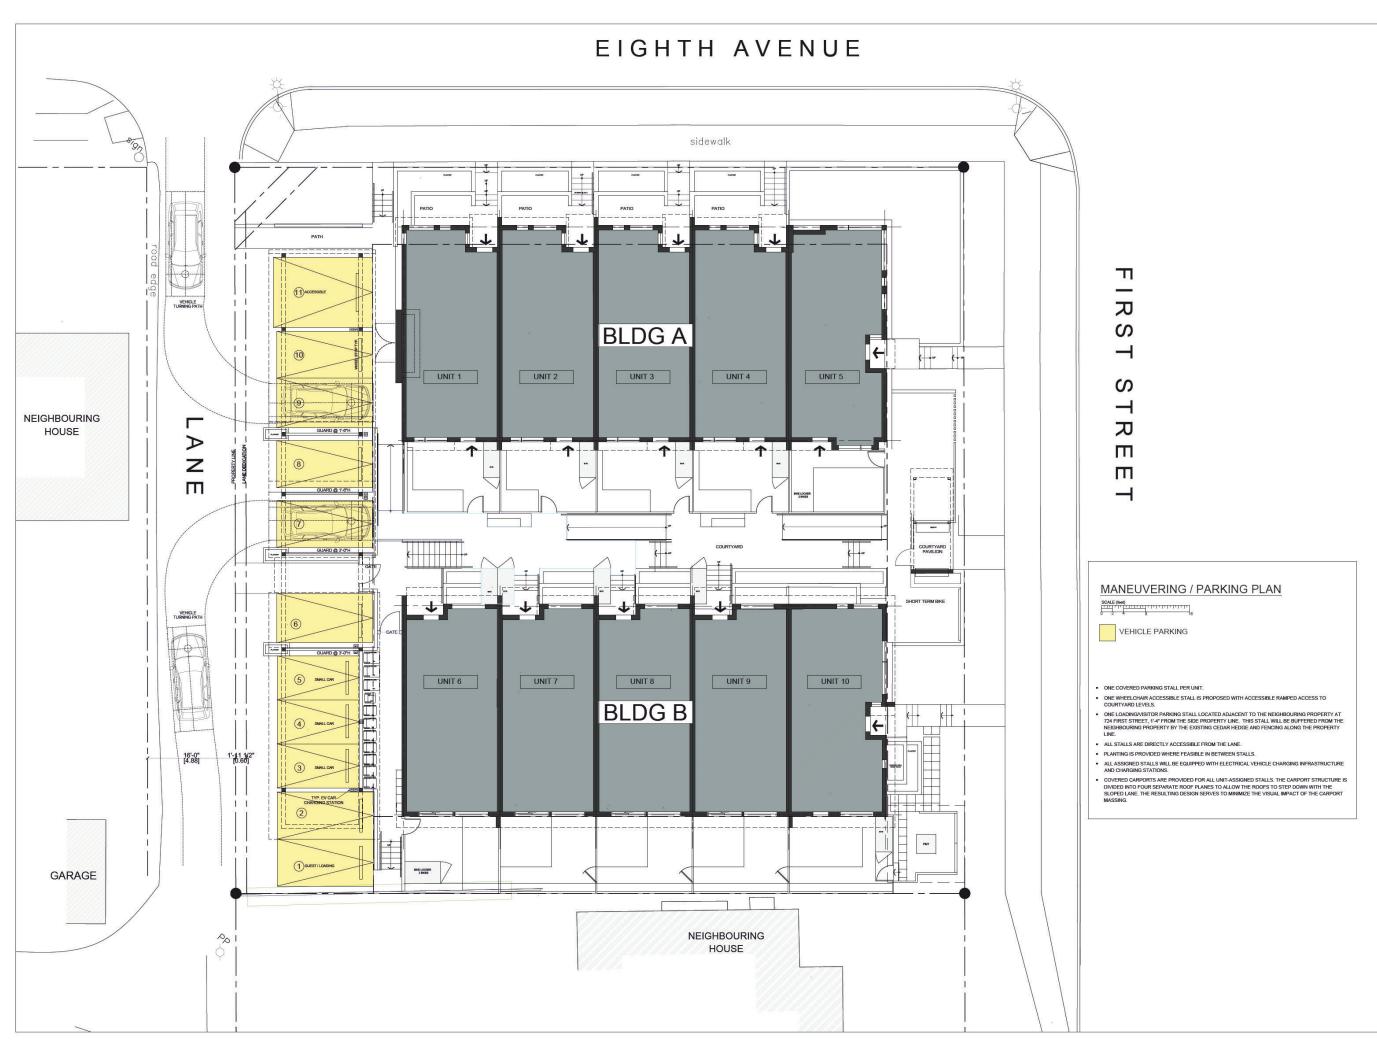

# Appendix B Architectural and Landscape Drawings

**GLENBROOKE ROW TOWNHOUSES 102 8TH AVENUE AND 728 FIRST STREET NEW WESTMINSTER, BC** 

**OCP AMENDMENT + DEVELOPMENT PERMIT + REZONING SUBMISSION** 

NOTE: MASSING MODEL IMAGES ARE INTENDED TO ILLUSTRATE THE ARCHITECTURAL DESIGN INTENT OF THE PROJECT AND ARE FOR ILLUSTRATION PURPOSES ONLY.