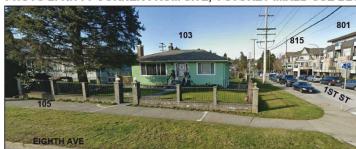

# **GLENBROOKE ROW TOWNHOUSES**

PROJECT AND SITE DATA

THE SITE IS COMPRISED OF TWO PROPERTIES:

102 EIGHTH AVENUE, NEW WESTMINSTER, BC LOT C, NEW WESTMINSTER DISTRICT, PLAN NWP8662 SUBURBAN BLOCK 13, GROUP 1

728 FIRST STREET, NEW WESTMINSTER, BC 120 First is tired; New West bistrict, PLAN NWP8662 SUBURBAN BLOCK 13, GROUP 1 Folio: 10581000 PID: 011-341-467

Applicable Codes and Bylaws

British Columbia Building Code 2018, PART 9 City of New Westminster, Zoning Bylaw 6680,2001 Bylaw Building Bylaw 8125, 2019