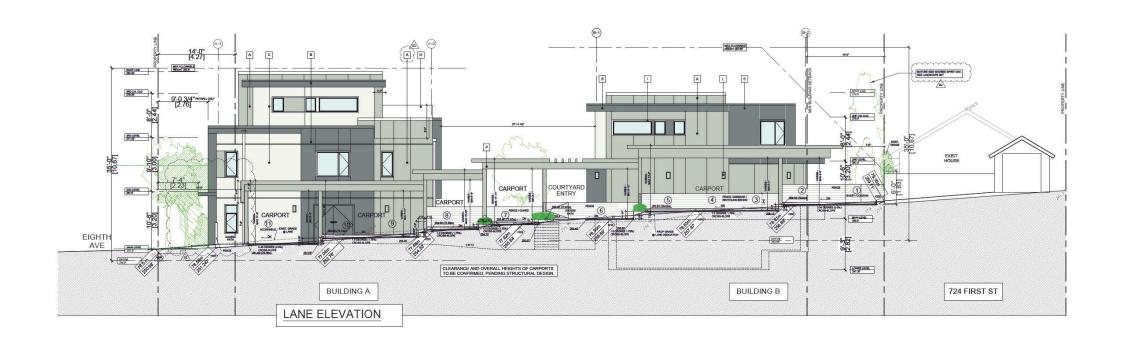

# Appendix B Architectural and Landscape Drawings

**GLENBROOKE ROW TOWNHOUSES 102 8TH AVENUE AND 728 FIRST STREET NEW WESTMINSTER, BC** 

**OCP AMENDMENT + DEVELOPMENT PERMIT + REZONING SUBMISSION** 

NOTE: MASSING MODEL IMAGES ARE INTENDED TO ILLUSTRATE THE ARCHITECTURAL DESIGN INTENT OF THE PROJECT AND ARE FOR ILLUSTRATION PURPOSES ONLY.