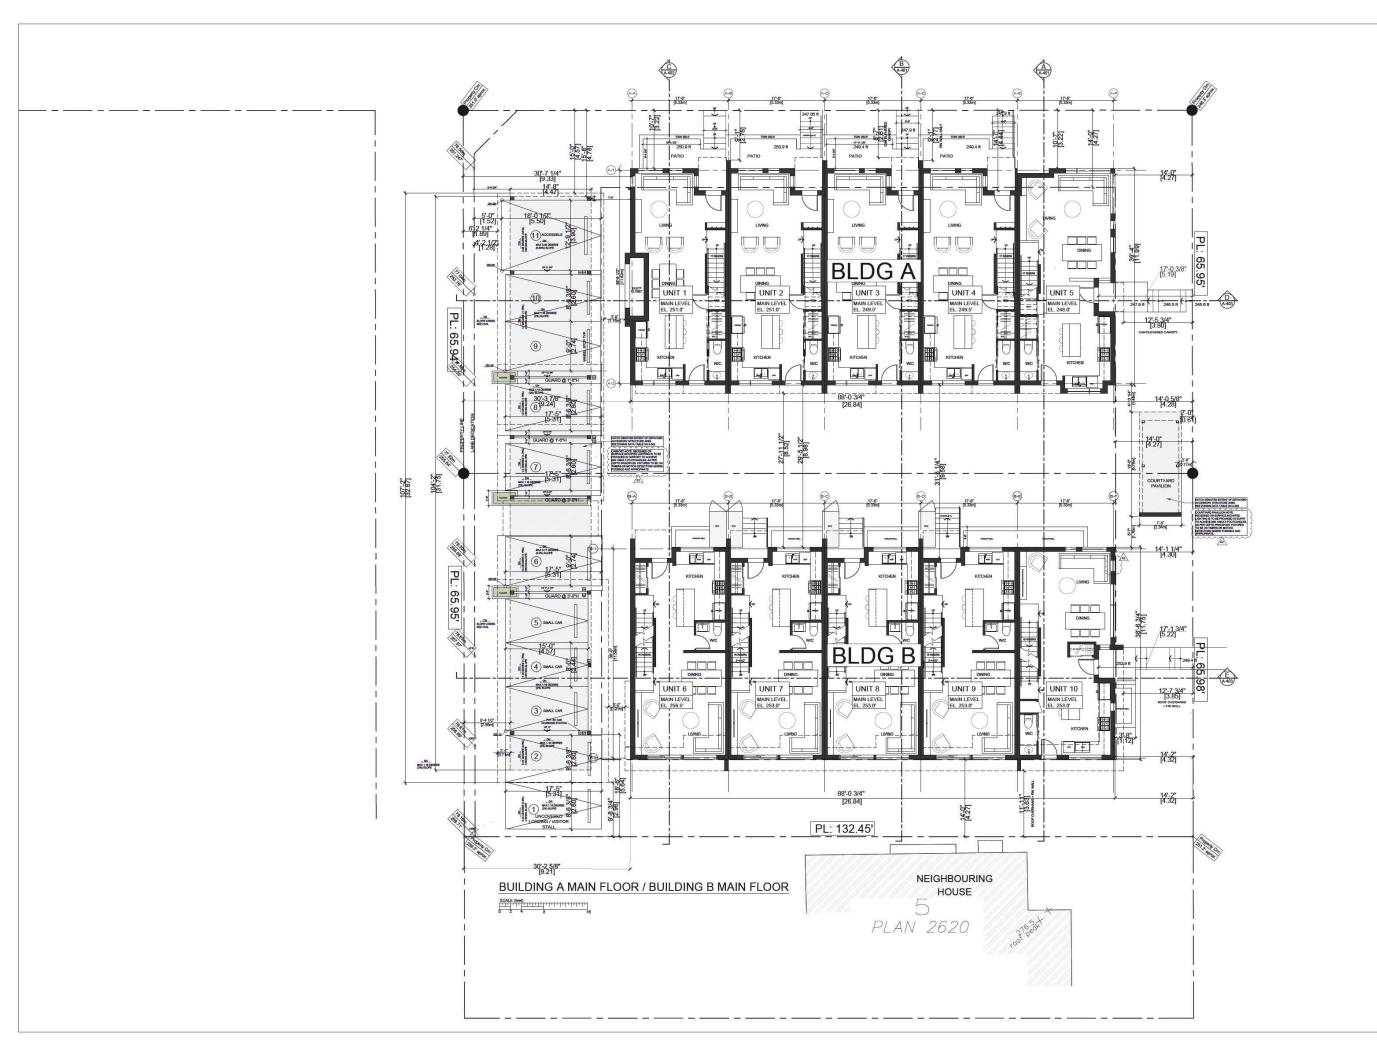

**Building Form** 

Building Code Occupancy Type - residential Number of Stories -3

Existing: SINGLE DETACHED RESIDENTIAL (RS-1)
Proposed: CD-100 COMPREHENSIVE DEVELOPMENT DISTRICT (102/104 EIGHTH AVENUE & 728 FIRST STREET)