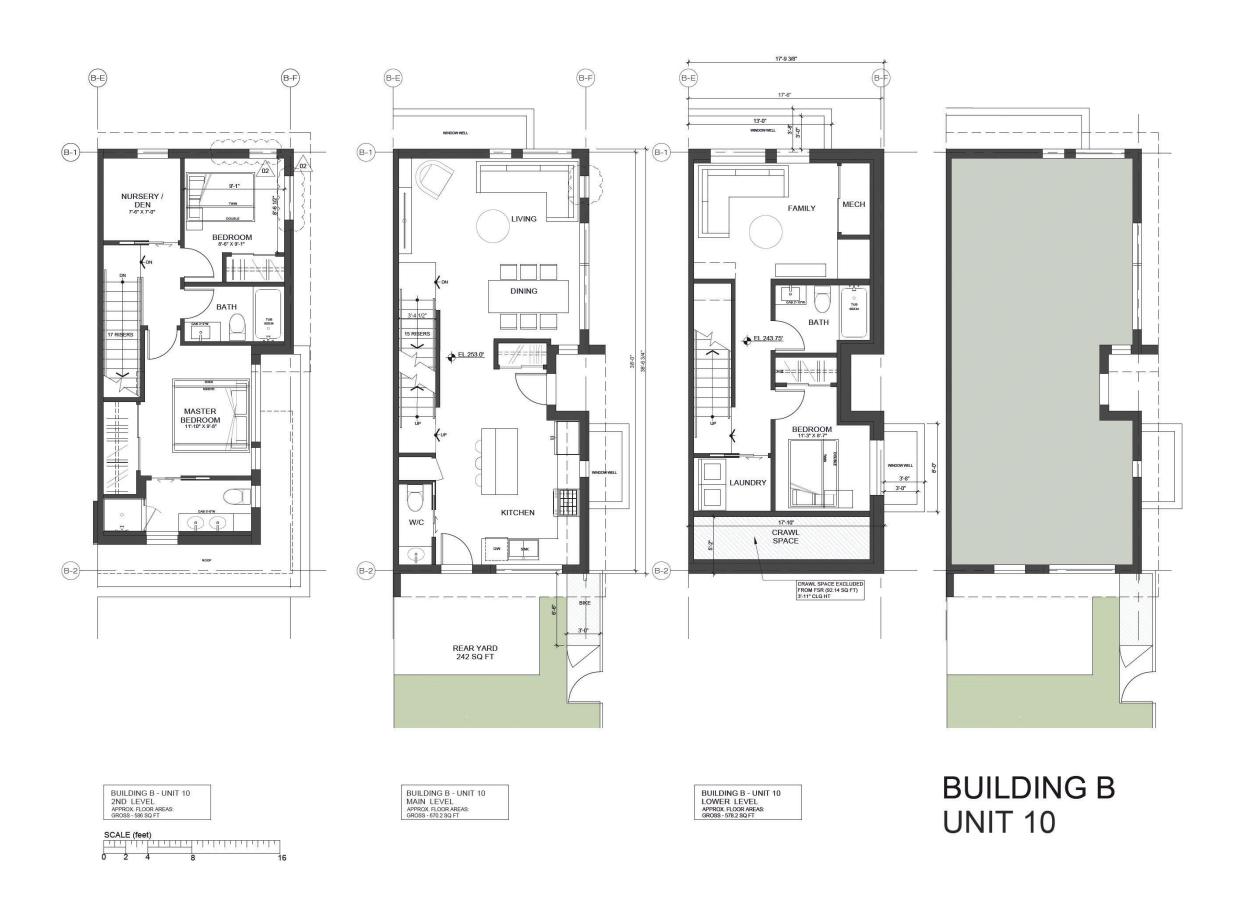

| _      |                                                                                       | _        |
|        |                                                                                       |          |
|        |                                                                                       |          |
| $\neg$ |                                                                                       |          |

THESE PLANS & DOCUMENTS ARE NOT TO BE USED FOR CONSTRUCTION UNTIL ISSUED AND DATED AS "ISSUED FOR CONSTRUCTION" IN THE DESCRIPTION SECTION OF THE TITLE BAR ABOVE.





# **GLENBROOKE ROW** TOWNHOUSES 102 8TH AVENUE AND 728 FIRST STREET NEW WESTMINSTER, BC

**BUILDING B** UNITS 7, 8 AND 9 PLANS

Scale: 1/4" = 1'-0"

Project No.: 2108
Date: 23.01.16

A-114





SUITE 2100, 1055 WEST GEORGIA STREET VANCOUVER, BC, V6E 3P3

tel. 604.522.2258 info@gdparchitecture.ca



| 2023-01-16 |                                                                                       |          |
|------------|---------------------------------------------------------------------------------------|----------|
| NO.:       | DESCRIPTION:                                                                          | DATE:    |
| A          |                                                                                       |          |
| В          | PRELIMINARY                                                                           | 21.10.25 |
| С          | FOR COORDINATION                                                                      | 22.01.08 |
| D