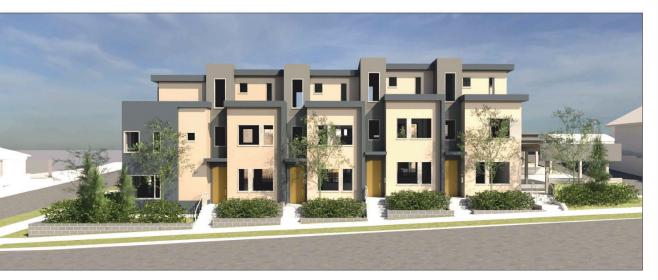

# Appendix B Architectural and Landscape Drawings

**GLENBROOKE ROW TOWNHOUSES 102 8TH AVENUE AND 728 FIRST STREET NEW WESTMINSTER, BC** 

**OCP AMENDMENT + DEVELOPMENT PERMIT + REZONING SUBMISSION** 

NOTE: MASSING MODEL IMAGES ARE INTENDED TO ILLUSTRATE THE ARCHITECTURAL DESIGN INTENT OF THE PROJECT AND ARE FOR ILLUSTRATION PURPOSES ONLY.

**GLENBROOKE ROW** TOWNHOUSES

102 8TH AVENUE AND 728 FIRST STREET
NEW WESTMINSTER, BC

**COVER SHEET** 

Scale: NTS Project No.: 2108
Date: 23.01.16