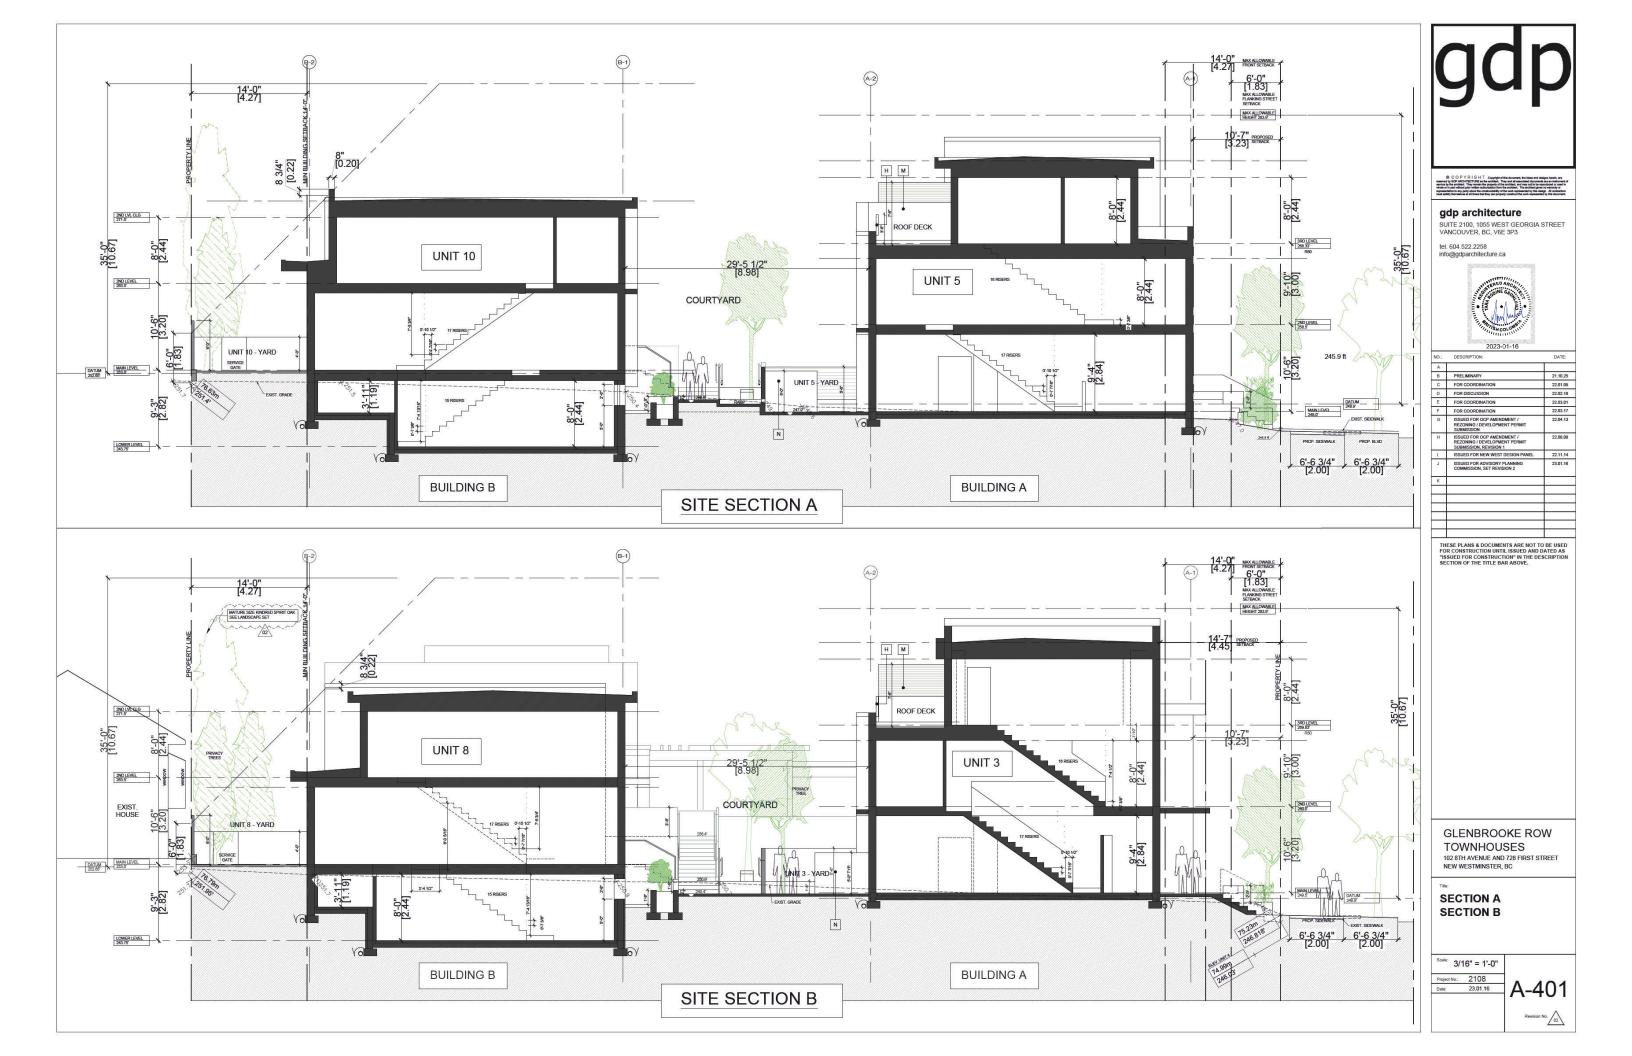

# Appendix B Architectural and Landscape Drawings

**GLENBROOKE ROW TOWNHOUSES 102 8TH AVENUE AND 728 FIRST STREET NEW WESTMINSTER, BC** 

**OCP AMENDMENT + DEVELOPMENT PERMIT + REZONING SUBMISSION** 

NOTE: MASSING MODEL IMAGES ARE INTENDED TO ILLUSTRATE THE ARCHITECTURAL DESIGN INTENT OF THE PROJECT AND ARE FOR ILLUSTRATION PURPOSES ONLY.