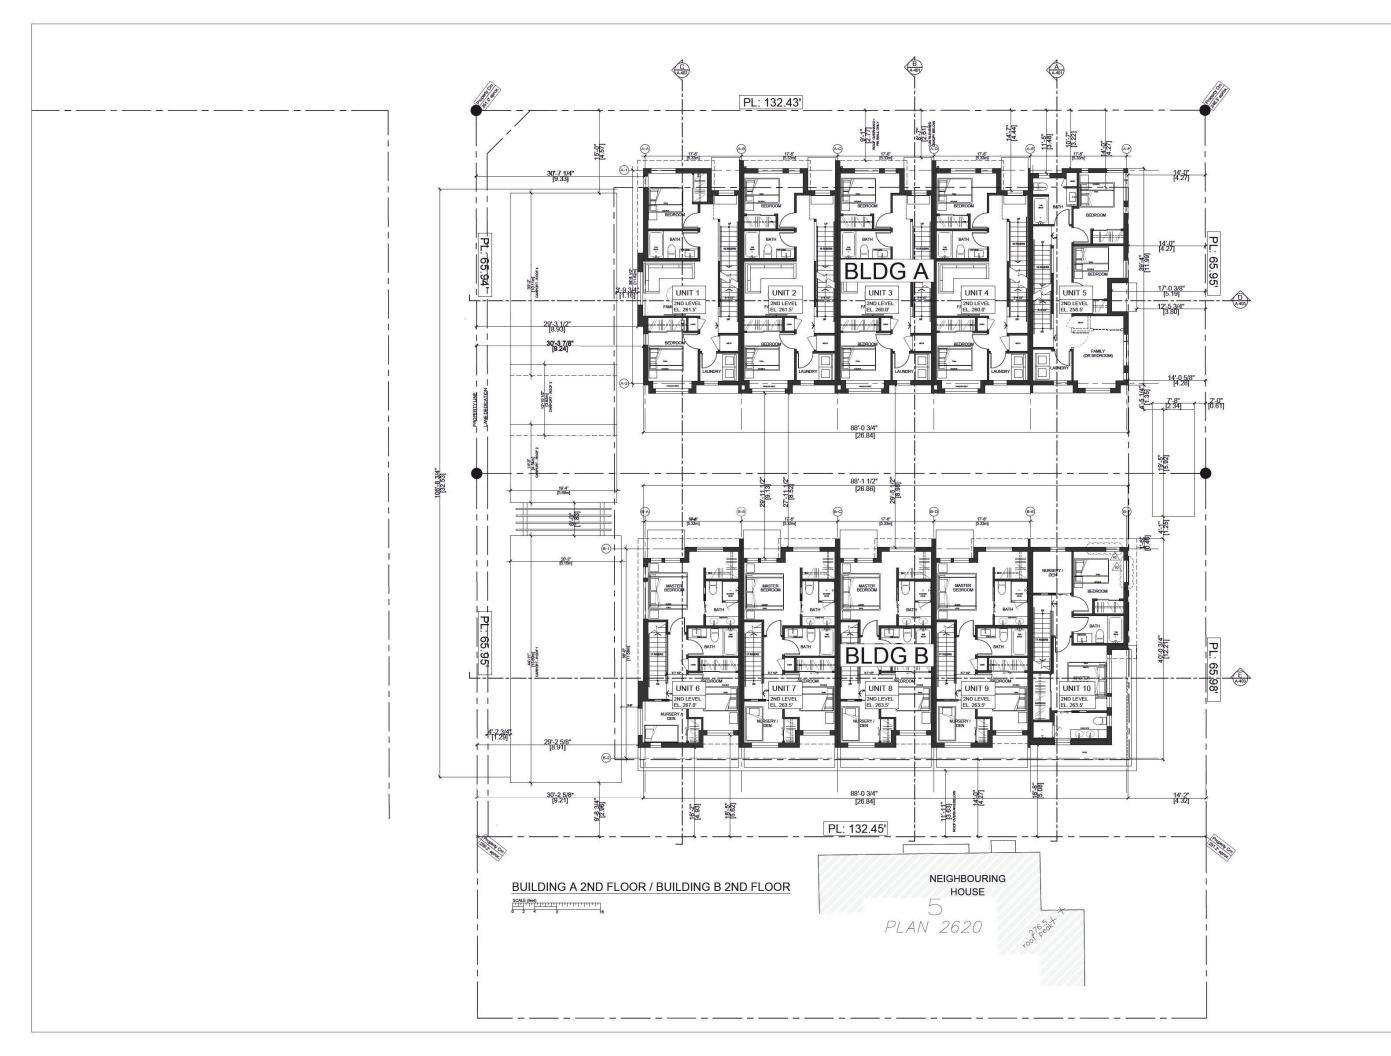

# Appendix B Architectural and Landscape Drawings

**GLENBROOKE ROW TOWNHOUSES 102 8TH AVENUE AND 728 FIRST STREET NEW WESTMINSTER, BC** 

**OCP AMENDMENT + DEVELOPMENT PERMIT + REZONING SUBMISSION** 

NOTE: MASSING MODEL IMAGES ARE INTENDED TO ILLUSTRATE THE ARCHITECTURAL DESIGN INTENT OF THE PROJECT AND ARE FOR ILLUSTRATION PURPOSES ONLY.