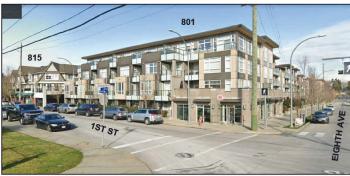

# **GLENBROOKE ROW TOWNHOUSES**

PROJECT AND SITE DATA

THE SITE IS COMPRISED OF TWO PROPERTIES:

102 EIGHTH AVENUE, NEW WESTMINSTER, BC LOT C, NEW WESTMINSTER DISTRICT, PLAN NWP8662 SUBURBAN BLOCK 13, GROUP 1

728 FIRST STREET, NEW WESTMINSTER, BC 120 First is tired; New West bistrict, PLAN NWP8662 SUBURBAN BLOCK 13, GROUP 1 Folio: 10581000 PID: 011-341-467

Applicable Codes and Bylaws

British Columbia Building Code 2018, PART 9 City of New Westminster, Zoning Bylaw 6680,2001 Bylaw Building Bylaw 8125, 2019