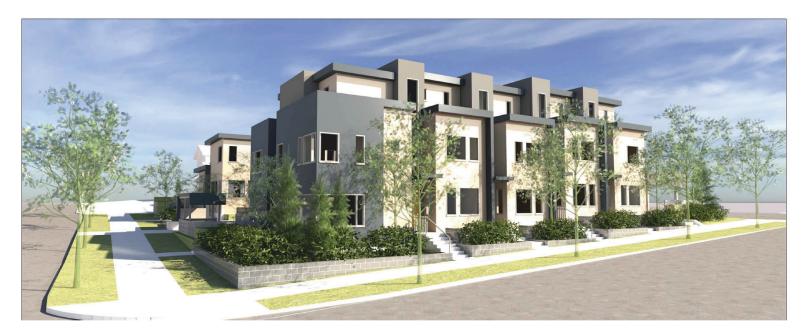

# Appendix B Architectural and Landscape Drawings

**GLENBROOKE ROW TOWNHOUSES 102 8TH AVENUE AND 728 FIRST STREET NEW WESTMINSTER, BC** 

**OCP AMENDMENT + DEVELOPMENT PERMIT + REZONING SUBMISSION** 

NOTE: MASSING MODEL IMAGES ARE INTENDED TO ILLUSTRATE THE ARCHITECTURAL DESIGN INTENT OF THE PROJECT AND ARE FOR ILLUSTRATION PURPOSES ONLY.

**GLENBROOKE ROW** TOWNHOUSES

102 8TH AVENUE AND 728 FIRST STREET
NEW WESTMINSTER, BC

**COVER SHEET** 

Scale: NTS Project No.: 2108
Date: 23.01.16