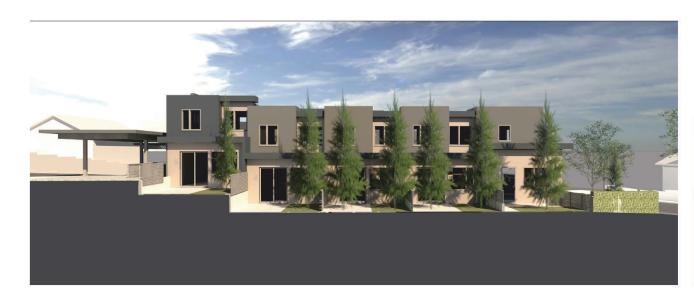

# Appendix B Architectural and Landscape Drawings

**GLENBROOKE ROW TOWNHOUSES 102 8TH AVENUE AND 728 FIRST STREET NEW WESTMINSTER, BC** 

**OCP AMENDMENT + DEVELOPMENT PERMIT + REZONING SUBMISSION** 

NOTE: MASSING MODEL IMAGES ARE INTENDED TO ILLUSTRATE THE ARCHITECTURAL DESIGN INTENT OF THE PROJECT AND ARE FOR ILLUSTRATION PURPOSES ONLY.

**GLENBROOKE ROW** TOWNHOUSES

102 8TH AVENUE AND 728 FIRST STREET
NEW WESTMINSTER, BC

**COVER SHEET** 

Scale: NTS Project No.: 2108
Date: 23.01.16