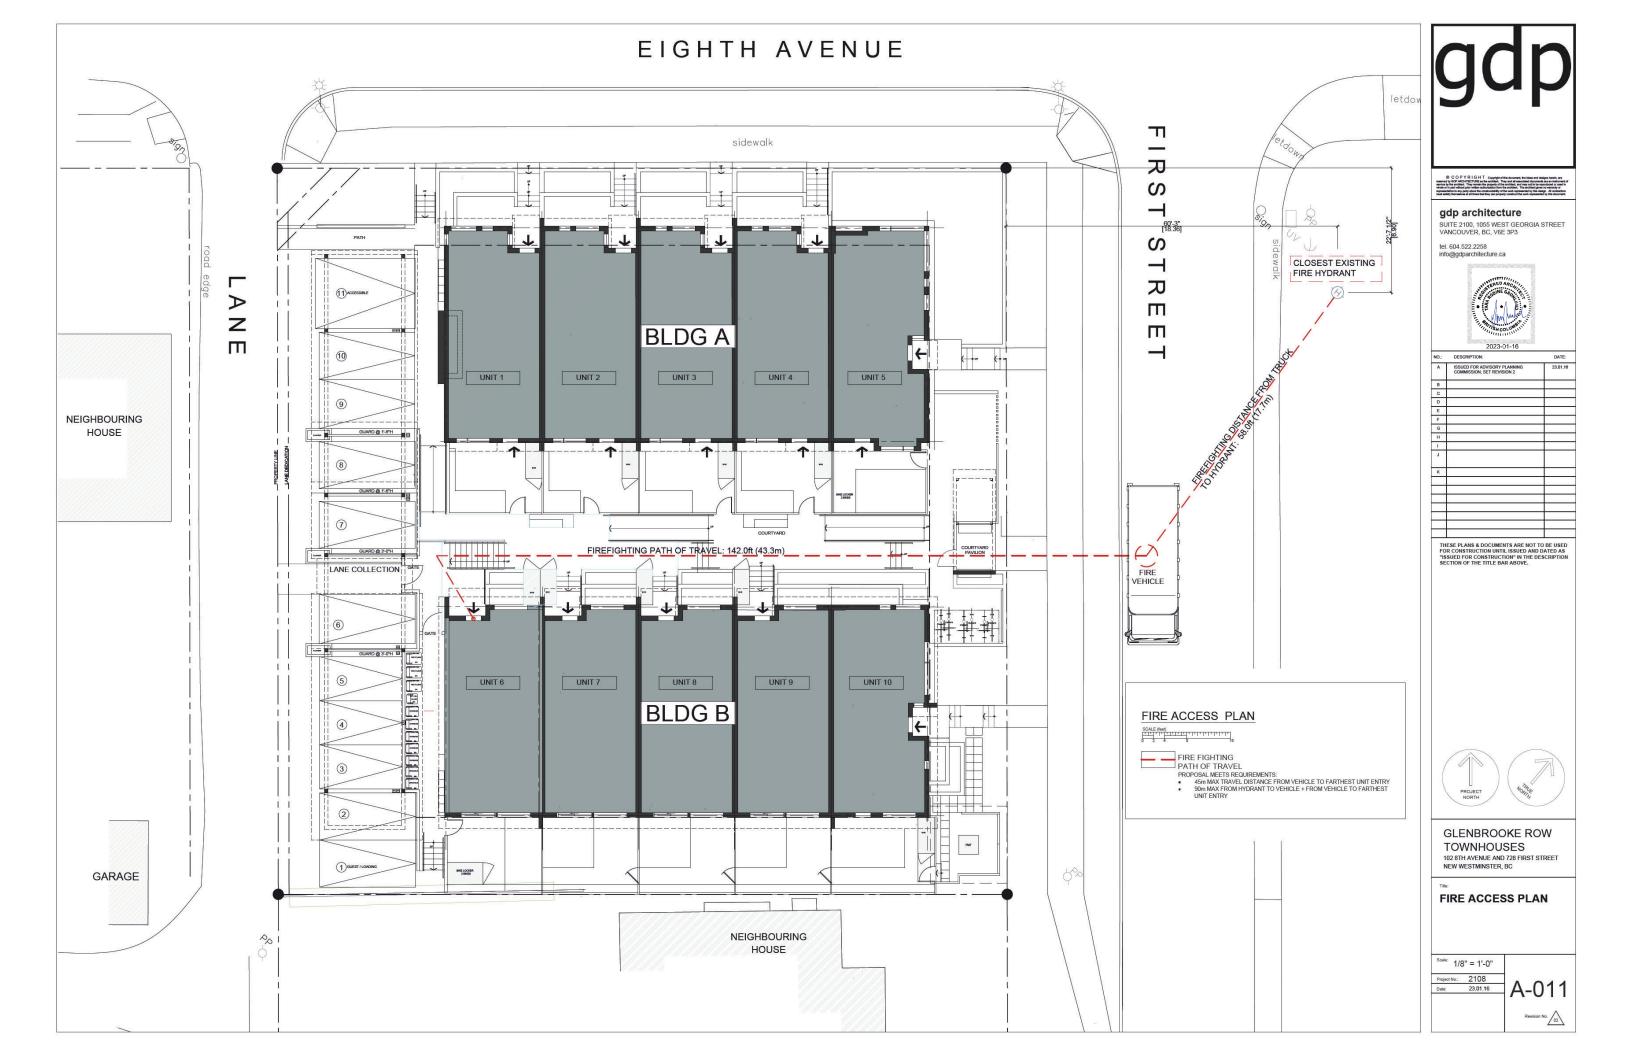

# Appendix B Architectural and Landscape Drawings

**GLENBROOKE ROW TOWNHOUSES 102 8TH AVENUE AND 728 FIRST STREET NEW WESTMINSTER, BC** 

**OCP AMENDMENT + DEVELOPMENT PERMIT + REZONING SUBMISSION** 

NOTE: MASSING MODEL IMAGES ARE INTENDED TO ILLUSTRATE THE ARCHITECTURAL DESIGN INTENT OF THE PROJECT AND ARE FOR ILLUSTRATION PURPOSES ONLY.