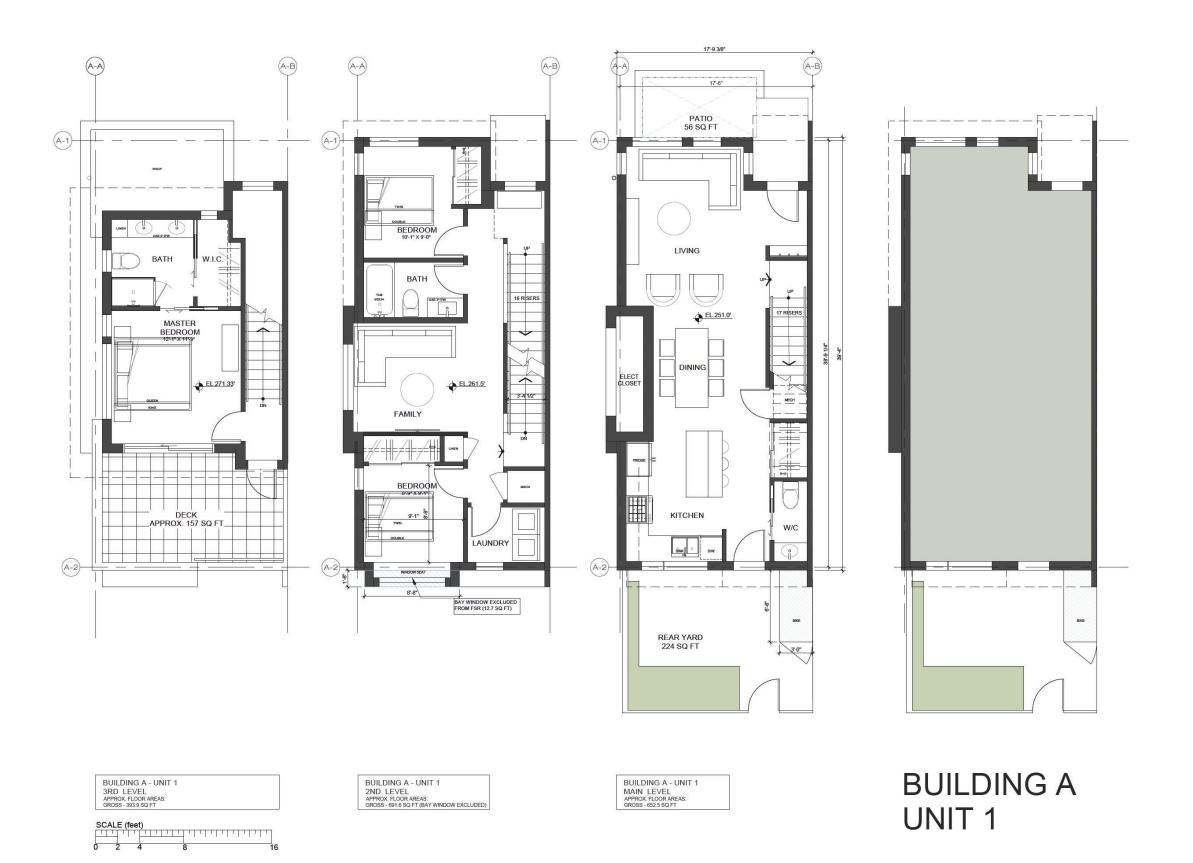

# Appendix B Architectural and Landscape Drawings

**GLENBROOKE ROW TOWNHOUSES 102 8TH AVENUE AND 728 FIRST STREET NEW WESTMINSTER, BC** 

**OCP AMENDMENT + DEVELOPMENT PERMIT + REZONING SUBMISSION** 

NOTE: MASSING MODEL IMAGES ARE INTENDED TO ILLUSTRATE THE ARCHITECTURAL DESIGN INTENT OF THE PROJECT AND ARE FOR ILLUSTRATION PURPOSES ONLY.

**GLENBROOKE ROW** TOWNHOUSES

102 8TH AVENUE AND 728 FIRST STREET
NEW WESTMINSTER, BC

**COVER SHEET** 

Scale: NTS Project No.: 2108
Date: 23.01.16