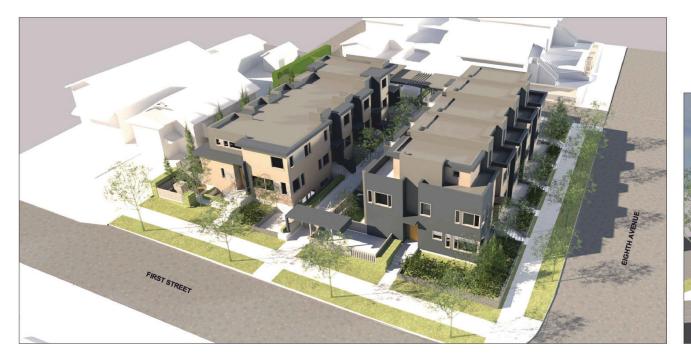

# Appendix B Architectural and Landscape Drawings

**GLENBROOKE ROW TOWNHOUSES 102 8TH AVENUE AND 728 FIRST STREET NEW WESTMINSTER, BC** 

**OCP AMENDMENT + DEVELOPMENT PERMIT + REZONING SUBMISSION** 

NOTE: MASSING MODEL IMAGES ARE INTENDED TO ILLUSTRATE THE ARCHITECTURAL DESIGN INTENT OF THE PROJECT AND ARE FOR ILLUSTRATION PURPOSES ONLY.

**GLENBROOKE ROW** TOWNHOUSES

102 8TH AVENUE AND 728 FIRST STREET
NEW WESTMINSTER, BC

**COVER SHEET** 

Scale: NTS Project No.: 2108
Date: 23.01.16