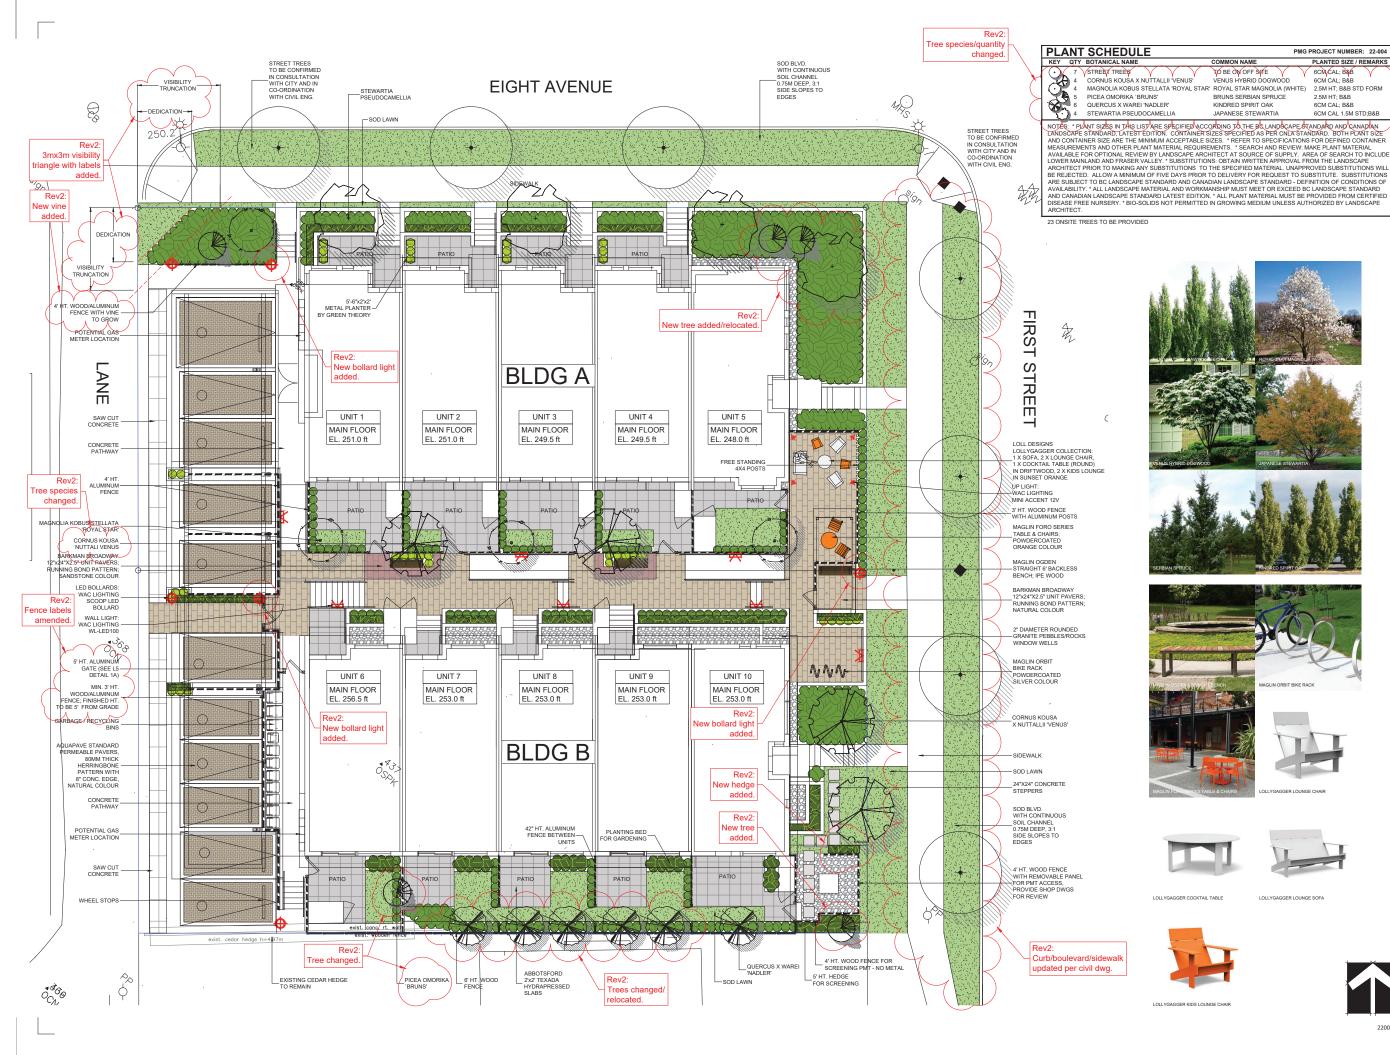

# Appendix B Architectural and Landscape Drawings

**GLENBROOKE ROW TOWNHOUSES 102 8TH AVENUE AND 728 FIRST STREET NEW WESTMINSTER, BC** 

**OCP AMENDMENT + DEVELOPMENT PERMIT + REZONING SUBMISSION** 

NOTE: MASSING MODEL IMAGES ARE INTENDED TO ILLUSTRATE THE ARCHITECTURAL DESIGN INTENT OF THE PROJECT AND ARE FOR ILLUSTRATION PURPOSES ONLY.