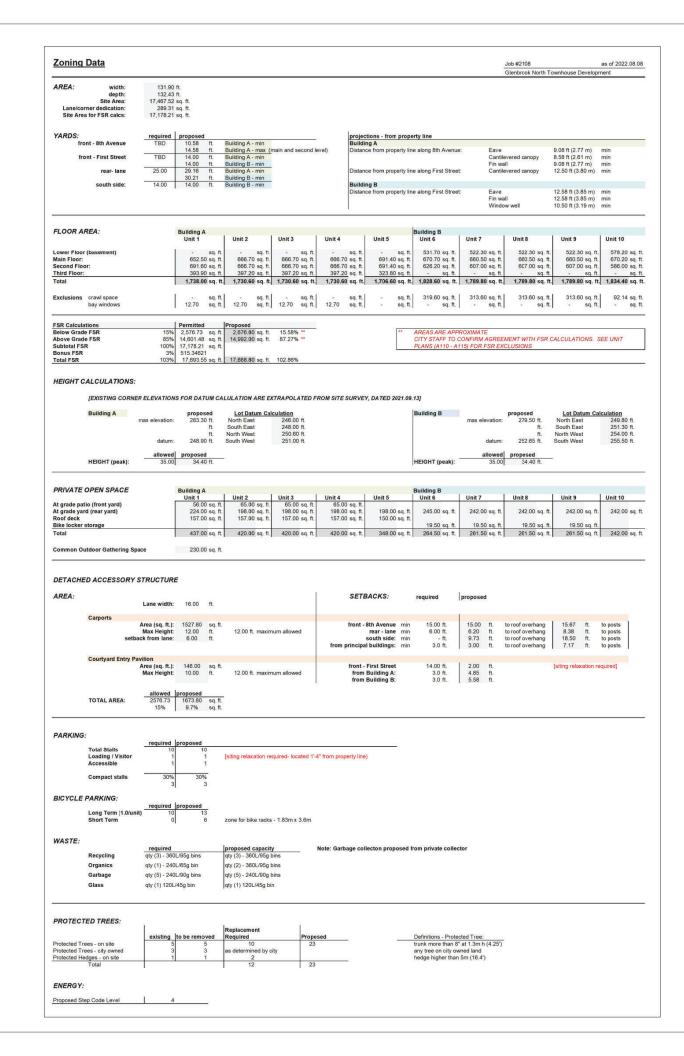

# **GLENBROOKE ROW TOWNHOUSES**

PROJECT AND SITE DATA

THE SITE IS COMPRISED OF TWO PROPERTIES:

102 EIGHTH AVENUE, NEW WESTMINSTER, BC LOT C, NEW WESTMINSTER DISTRICT, PLAN NWP8662 SUBURBAN BLOCK 13, GROUP 1

728 FIRST STREET, NEW WESTMINSTER, BC 120 First is tired; New West bistrict, PLAN NWP8662 SUBURBAN BLOCK 13, GROUP 1 Folio: 10581000 PID: 011-341-467

Applicable Codes and Bylaws

British Columbia Building Code 2018, PART 9 City of New Westminster, Zoning Bylaw 6680,2001 Bylaw Building Bylaw 8125, 2019

**Building Form** 

Building Code Occupancy Type - residential Number of Stories -3

Existing: SINGLE DETACHED RESIDENTIAL (RS-1)
Proposed: CD-100 COMPREHENSIVE DEVELOPMENT DISTRICT (102/104 EIGHTH AVENUE & 728 FIRST STREET)