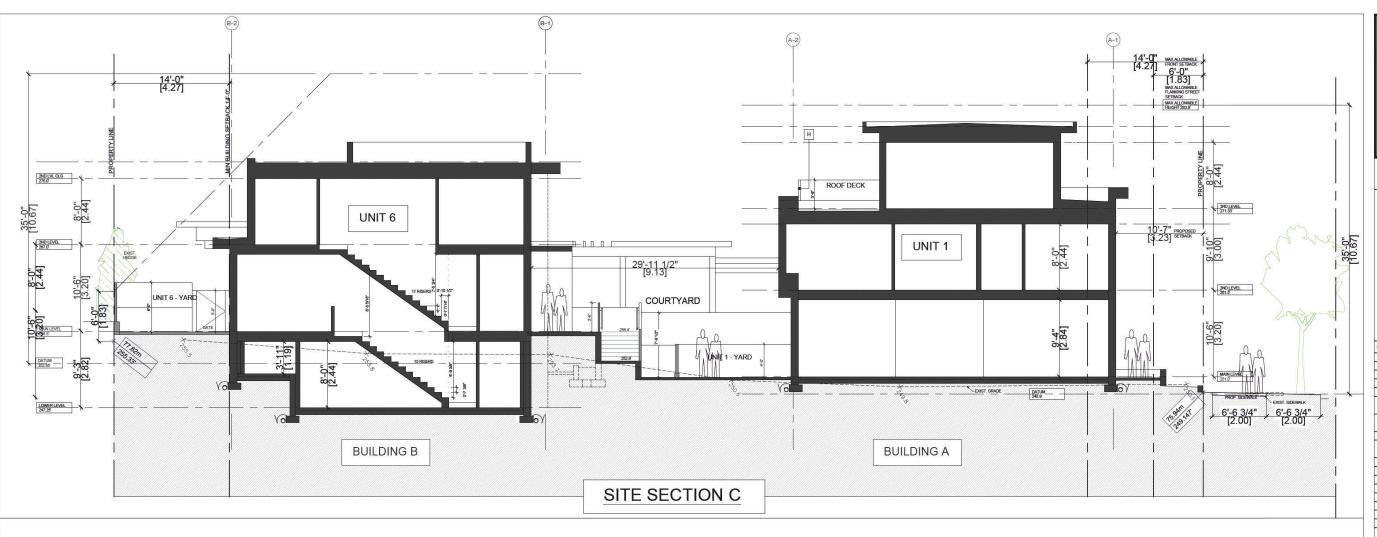

# Appendix B Architectural and Landscape Drawings

**GLENBROOKE ROW TOWNHOUSES 102 8TH AVENUE AND 728 FIRST STREET NEW WESTMINSTER, BC** 

**OCP AMENDMENT + DEVELOPMENT PERMIT + REZONING SUBMISSION** 

NOTE: MASSING MODEL IMAGES ARE INTENDED TO ILLUSTRATE THE ARCHITECTURAL DESIGN INTENT OF THE PROJECT AND ARE FOR ILLUSTRATION PURPOSES ONLY.