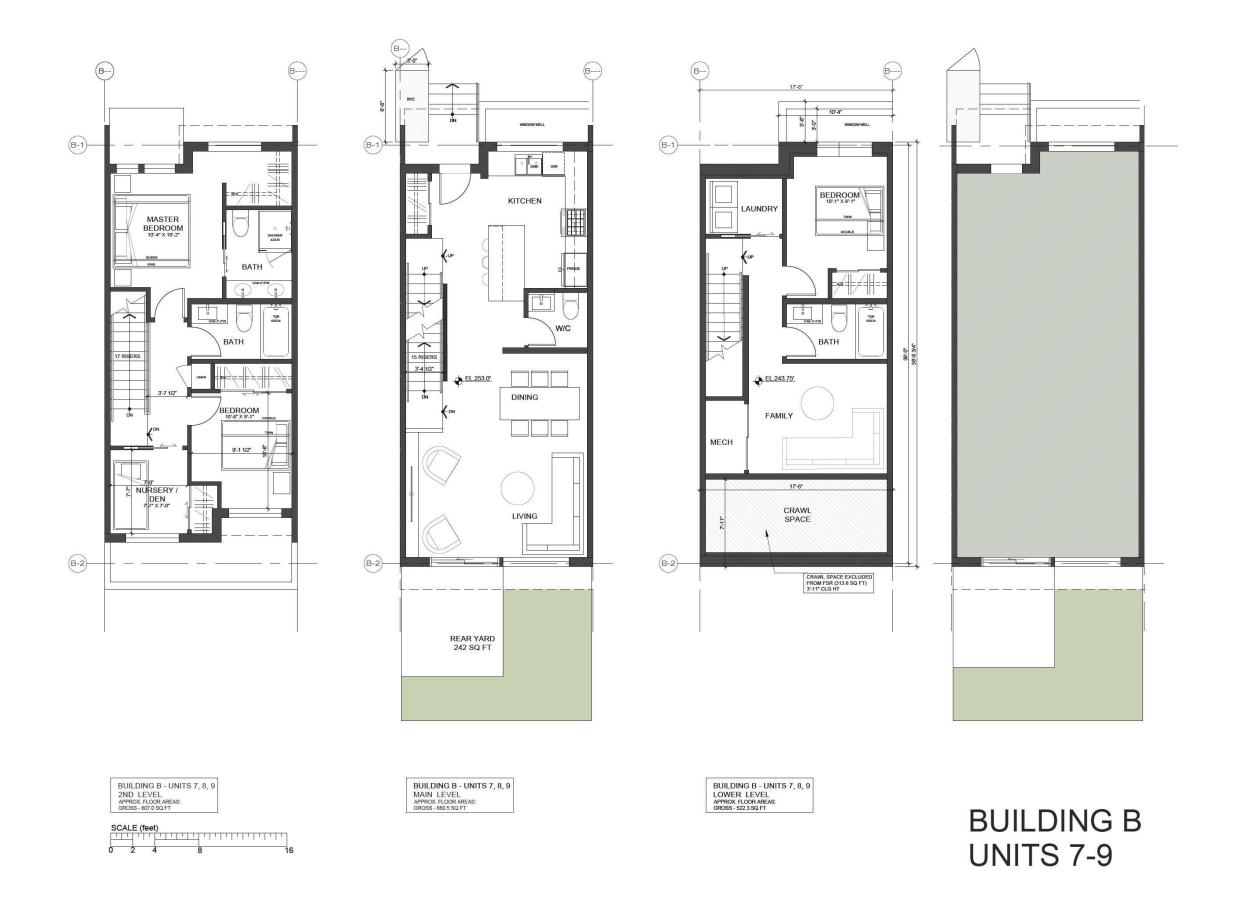

may not to be reproduced or used whole or in part without prior written authorization from the architect. The architect gives no wemanty or representation to any pairly about the constructability of the work representation to any pairly about the constructability of the work representated by this design. All contracts

gdp architecture

SUITE 2100, 1055 WEST GEORGIA STREET VANCOUVER, BC, V6E 3P3

tel. 604.522.2258 info@gdparchitecture.ca



THESE PLANS & DOCUMENTS ARE NOT TO BE USED FOR CONSTRUCTION UNTIL ISSUED AND DATED AS "ISSUED FOR CONSTRUCTION" IN THE DESCRIPTION SECTION OF THE TITLE BAR ABOVE.





GLENBROOKE ROW TOWNHOUSES 102 8TH AVENUE AND 728 FIRST STREET NEW WESTMINSTER, BC

BUILDING B UNIT 6 PLANS

Scale: 1/4" = 1'-0"
Project No.: 2108
Date: 23.01.16

A-113

Revision No. 02





SUITE 2100, 1055 WEST GEORGIA STREET VANCOUVER, BC, V6E 3P3



| NO.:   | DESCRIPTION:                                                                          | DATE:    |
|--------|---------------------------------------------------------------------------------------|----------|
| A      | PRELIMINARY                                                                           | 21.10.03 |
| В      | PRELIMINARY                                                                           | 21.10.25 |
| С      | FOR COORDINATION                                                                      | 22.01.05 |
| D      | FOR DISCUSSION                                                                        | 22.02.18 |
| Е      | FOR COORDINATION