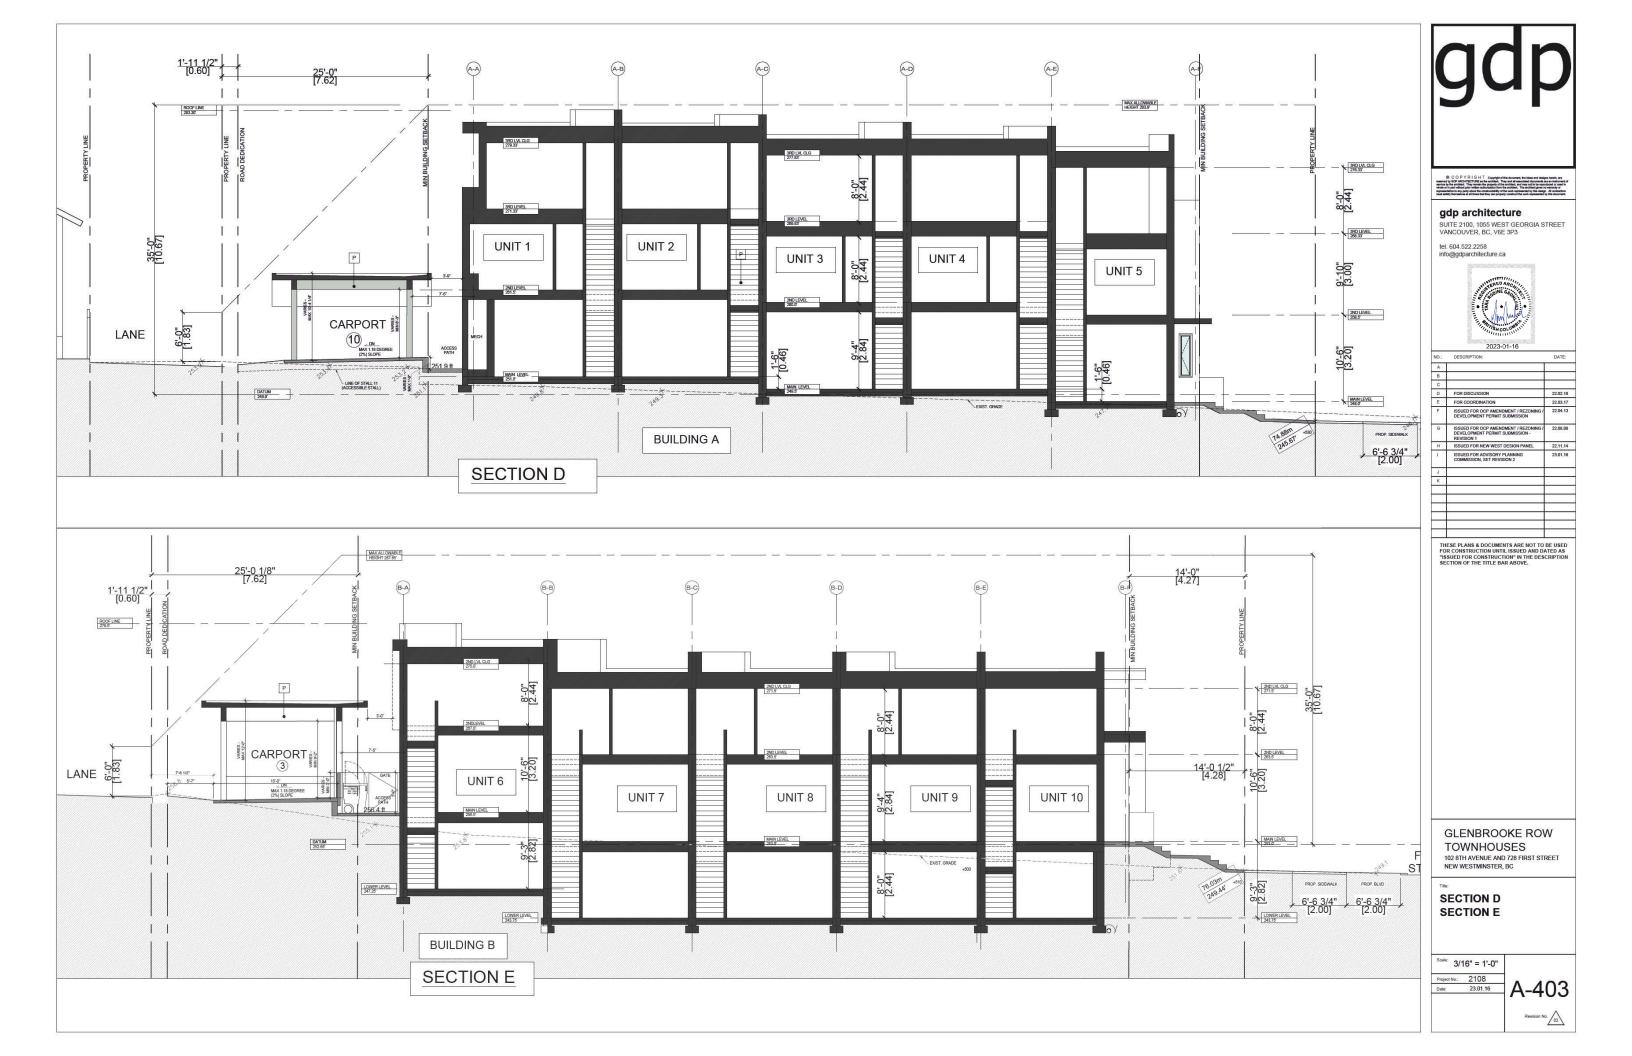

# Appendix B Architectural and Landscape Drawings

**GLENBROOKE ROW TOWNHOUSES 102 8TH AVENUE AND 728 FIRST STREET NEW WESTMINSTER, BC** 

**OCP AMENDMENT + DEVELOPMENT PERMIT + REZONING SUBMISSION** 

NOTE: MASSING MODEL IMAGES ARE INTENDED TO ILLUSTRATE THE ARCHITECTURAL DESIGN INTENT OF THE PROJECT AND ARE FOR ILLUSTRATION PURPOSES ONLY.