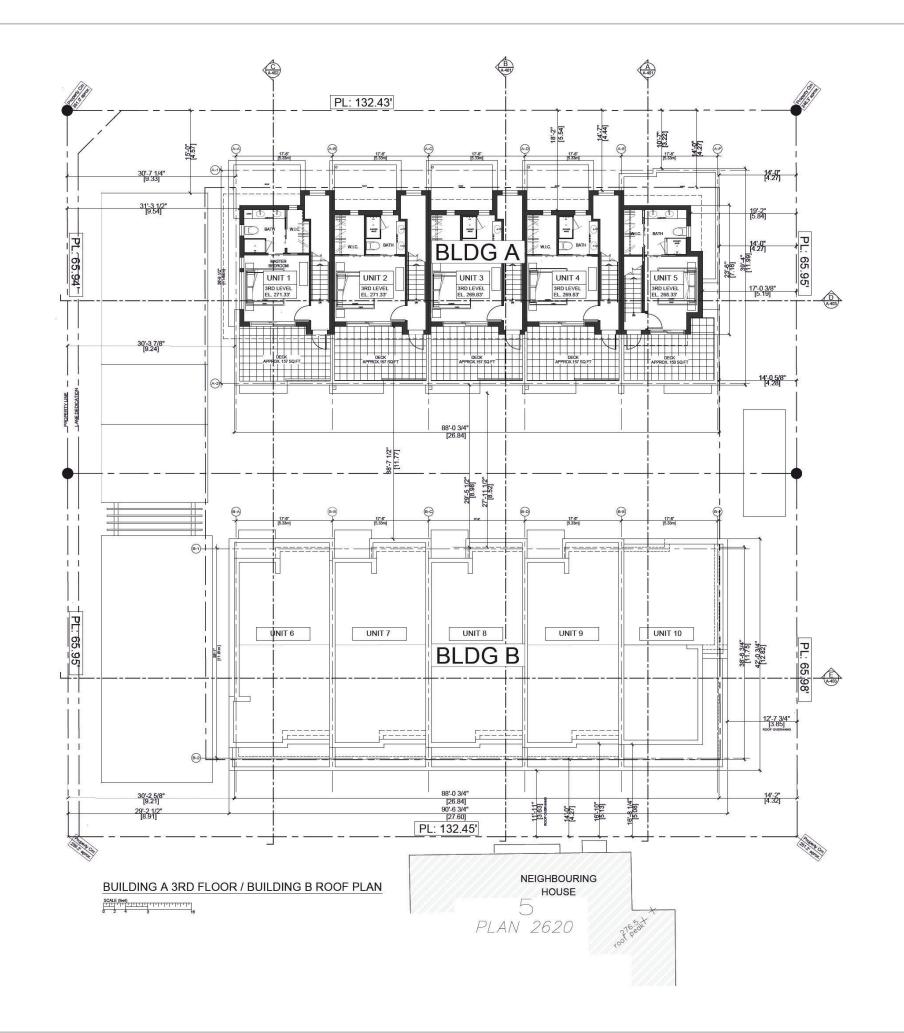

# Appendix B Architectural and Landscape Drawings

**GLENBROOKE ROW TOWNHOUSES 102 8TH AVENUE AND 728 FIRST STREET NEW WESTMINSTER, BC** 

**OCP AMENDMENT + DEVELOPMENT PERMIT + REZONING SUBMISSION** 

NOTE: MASSING MODEL IMAGES ARE INTENDED TO ILLUSTRATE THE ARCHITECTURAL DESIGN INTENT OF THE PROJECT AND ARE FOR ILLUSTRATION PURPOSES ONLY.