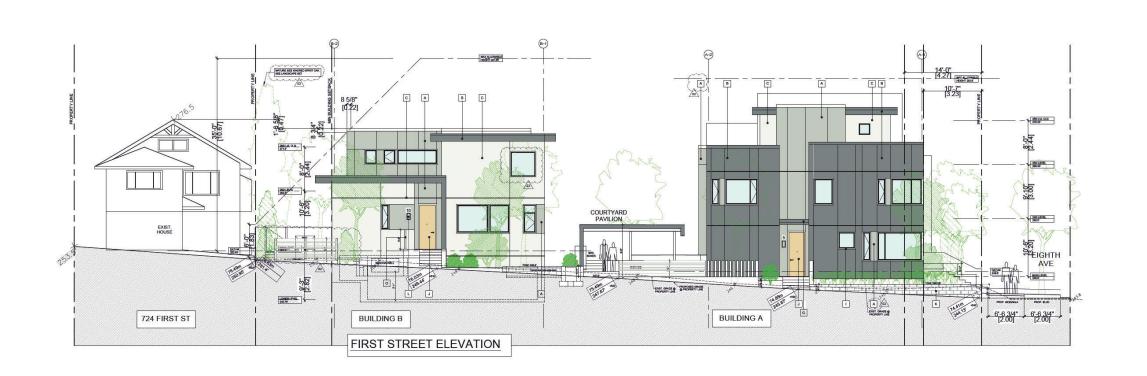

# Appendix B Architectural and Landscape Drawings

**GLENBROOKE ROW TOWNHOUSES 102 8TH AVENUE AND 728 FIRST STREET NEW WESTMINSTER, BC** 

**OCP AMENDMENT + DEVELOPMENT PERMIT + REZONING SUBMISSION** 

NOTE: MASSING MODEL IMAGES ARE INTENDED TO ILLUSTRATE THE ARCHITECTURAL DESIGN INTENT OF THE PROJECT AND ARE FOR ILLUSTRATION PURPOSES ONLY.