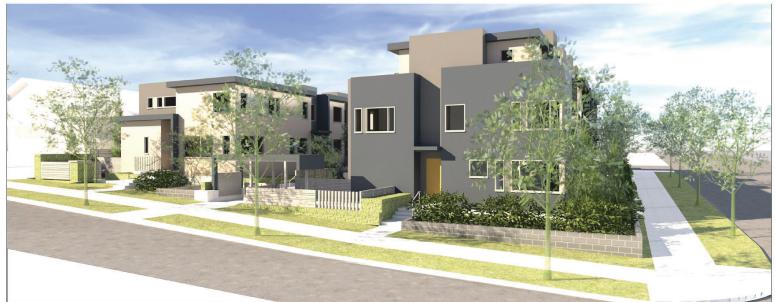

# Appendix B Architectural and Landscape Drawings

**GLENBROOKE ROW TOWNHOUSES 102 8TH AVENUE AND 728 FIRST STREET NEW WESTMINSTER, BC** 

**OCP AMENDMENT + DEVELOPMENT PERMIT + REZONING SUBMISSION** 

NOTE: MASSING MODEL IMAGES ARE INTENDED TO ILLUSTRATE THE ARCHITECTURAL DESIGN INTENT OF THE PROJECT AND ARE FOR ILLUSTRATION PURPOSES ONLY.

**GLENBROOKE ROW** TOWNHOUSES

102 8TH AVENUE AND 728 FIRST STREET
NEW WESTMINSTER, BC

**COVER SHEET** 

Scale: NTS Project No.: 2108
Date: 23.01.16