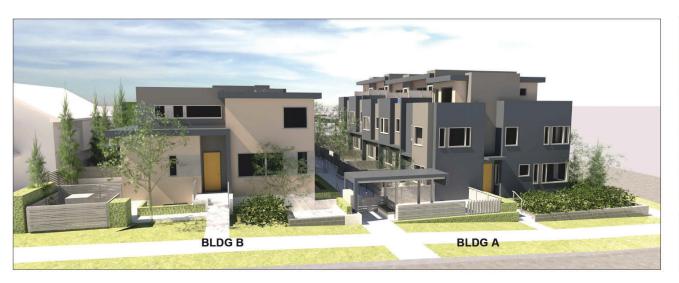

# Appendix B Architectural and Landscape Drawings

**GLENBROOKE ROW TOWNHOUSES 102 8TH AVENUE AND 728 FIRST STREET NEW WESTMINSTER, BC** 

**OCP AMENDMENT + DEVELOPMENT PERMIT + REZONING SUBMISSION** 

NOTE: MASSING MODEL IMAGES ARE INTENDED TO ILLUSTRATE THE ARCHITECTURAL DESIGN INTENT OF THE PROJECT AND ARE FOR ILLUSTRATION PURPOSES ONLY.

**GLENBROOKE ROW** TOWNHOUSES

102 8TH AVENUE AND 728 FIRST STREET
NEW WESTMINSTER, BC

**COVER SHEET** 

Scale: NTS Project No.: 2108
Date: 23.01.16