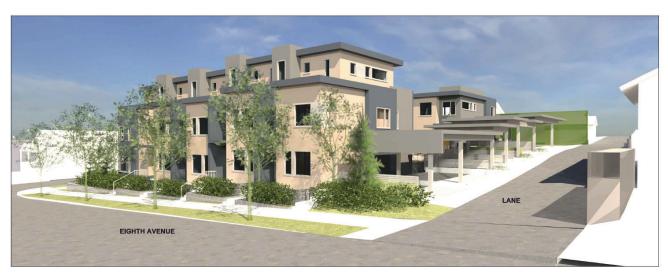

# Appendix B Architectural and Landscape Drawings

**GLENBROOKE ROW TOWNHOUSES 102 8TH AVENUE AND 728 FIRST STREET NEW WESTMINSTER, BC** 

**OCP AMENDMENT + DEVELOPMENT PERMIT + REZONING SUBMISSION** 

NOTE: MASSING MODEL IMAGES ARE INTENDED TO ILLUSTRATE THE ARCHITECTURAL DESIGN INTENT OF THE PROJECT AND ARE FOR ILLUSTRATION PURPOSES ONLY.

**GLENBROOKE ROW** TOWNHOUSES

102 8TH AVENUE AND 728 FIRST STREET
NEW WESTMINSTER, BC

**COVER SHEET** 

Scale: NTS Project No.: 2108
Date: 23.01.16