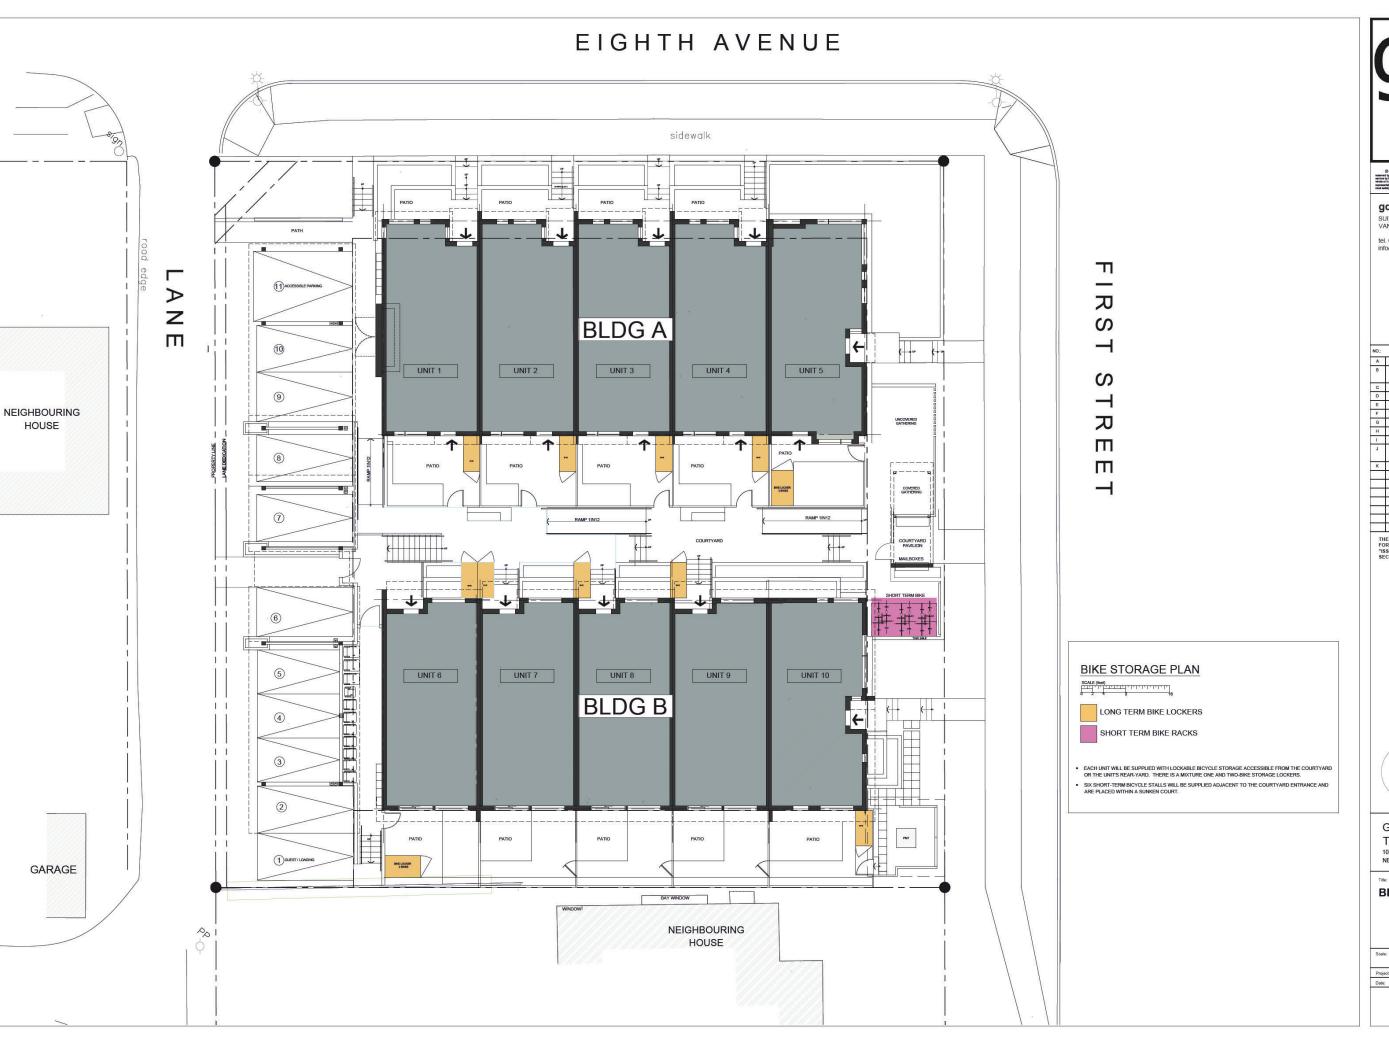

|          |
|      |                                                            |          |
|      |                                                            |          |
|      |                                                            |          |
|      |                                                            |          |
|      |                                                            |          |

THESE PLANS & DOCUMENTS ARE NOT TO BE USED FOR CONSTRUCTION UNTIL ISSUED AND DATED AS "ISSUED FOR CONSTRUCTION" IN THE DESCRIPTION SECTION OF THE TITLE BAR ABOVE.





GLENBROOKE ROW TOWNHOUSES

102 8TH AVENUE AND 728 FIRST STREET NEW WESTMINSTER, BC

SITE DIAGRAM GARBAGE RECYCLING COLLECTION PLAN

Scale: 1/8" = 1'-0"
Project No.: 2108
Date: 23.01.16

A-009





reserved by GID ARCHITECTURE in the architect. They are all associated documents are en instrumented by the architect. They are all associated documents are en instrumented by the architect. They among the property of the architect, and may not to be reproduced or used whole or in privilent whole prior without prior within authorization from the architect. The architect gives no wasnesty or

# gdp architecture

SUITE 2100, 1055 WEST GEORGIA STREET VANCOUVER, BC, V6E 3P3

el. 604.522.2258



| DESCRIPTION:                                               | DATE:                                                         |
|------------------------------------------------------------|---------------------------------------------------------------|
| ISSUED FOR NEW WEST DESIGN PANEL