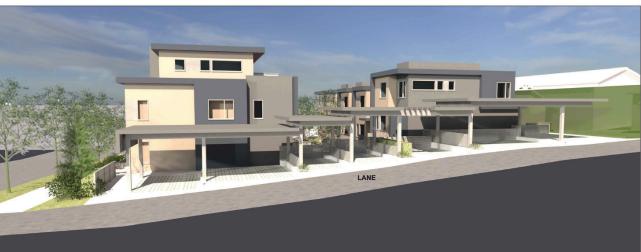

# Appendix B Architectural and Landscape Drawings

**GLENBROOKE ROW TOWNHOUSES 102 8TH AVENUE AND 728 FIRST STREET NEW WESTMINSTER, BC** 

**OCP AMENDMENT + DEVELOPMENT PERMIT + REZONING SUBMISSION** 

NOTE: MASSING MODEL IMAGES ARE INTENDED TO ILLUSTRATE THE ARCHITECTURAL DESIGN INTENT OF THE PROJECT AND ARE FOR ILLUSTRATION PURPOSES ONLY.

**GLENBROOKE ROW** TOWNHOUSES

102 8TH AVENUE AND 728 FIRST STREET
NEW WESTMINSTER, BC

**COVER SHEET** 

Scale: NTS Project No.: 2108
Date: 23.01.16