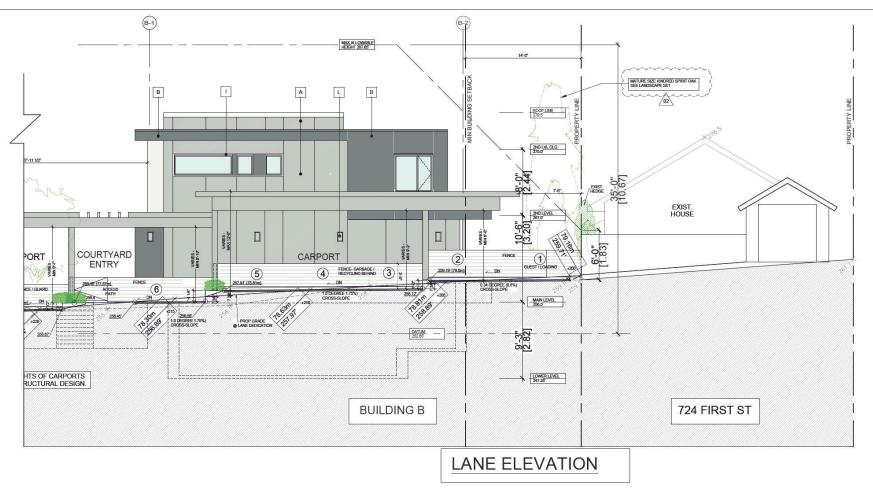

# Appendix B Architectural and Landscape Drawings

**GLENBROOKE ROW TOWNHOUSES 102 8TH AVENUE AND 728 FIRST STREET NEW WESTMINSTER, BC** 

**OCP AMENDMENT + DEVELOPMENT PERMIT + REZONING SUBMISSION** 

NOTE: MASSING MODEL IMAGES ARE INTENDED TO ILLUSTRATE THE ARCHITECTURAL DESIGN INTENT OF THE PROJECT AND ARE FOR ILLUSTRATION PURPOSES ONLY.