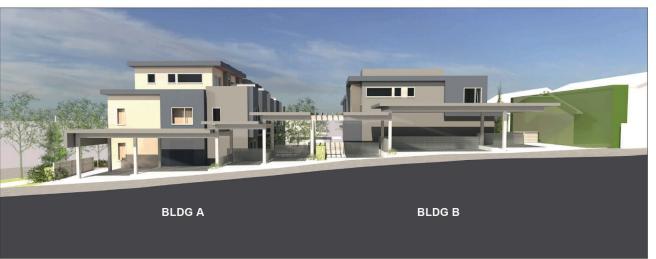

# Appendix B Architectural and Landscape Drawings

**GLENBROOKE ROW TOWNHOUSES 102 8TH AVENUE AND 728 FIRST STREET NEW WESTMINSTER, BC** 

**OCP AMENDMENT + DEVELOPMENT PERMIT + REZONING SUBMISSION** 

NOTE: MASSING MODEL IMAGES ARE INTENDED TO ILLUSTRATE THE ARCHITECTURAL DESIGN INTENT OF THE PROJECT AND ARE FOR ILLUSTRATION PURPOSES ONLY.

**GLENBROOKE ROW** TOWNHOUSES

102 8TH AVENUE AND 728 FIRST STREET
NEW WESTMINSTER, BC

**COVER SHEET** 

Scale: NTS Project No.: 2108
Date: 23.01.16