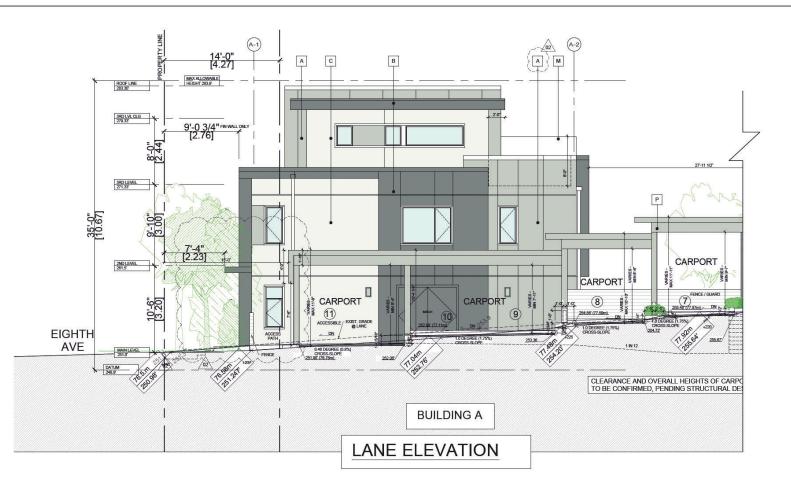

# Appendix B Architectural and Landscape Drawings

**GLENBROOKE ROW TOWNHOUSES 102 8TH AVENUE AND 728 FIRST STREET NEW WESTMINSTER, BC** 

**OCP AMENDMENT + DEVELOPMENT PERMIT + REZONING SUBMISSION** 

NOTE: MASSING MODEL IMAGES ARE INTENDED TO ILLUSTRATE THE ARCHITECTURAL DESIGN INTENT OF THE PROJECT AND ARE FOR ILLUSTRATION PURPOSES ONLY.