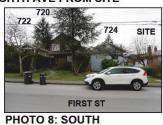

# **GLENBROOKE ROW TOWNHOUSES**

PROJECT AND SITE DATA

THE SITE IS COMPRISED OF TWO PROPERTIES:

102 EIGHTH AVENUE, NEW WESTMINSTER, BC LOT C, NEW WESTMINSTER DISTRICT, PLAN NWP8662 SUBURBAN BLOCK 13, GROUP 1

728 FIRST STREET, NEW WESTMINSTER, BC 120 First is tired; New West bistrict, PLAN NWP8662 SUBURBAN BLOCK 13, GROUP 1 Folio: 10581000 PID: 011-341-467

Applicable Codes and Bylaws

British Columbia Building Code 2018, PART 9 City of New Westminster, Zoning Bylaw 6680,2001 Bylaw Building Bylaw 8125, 2019