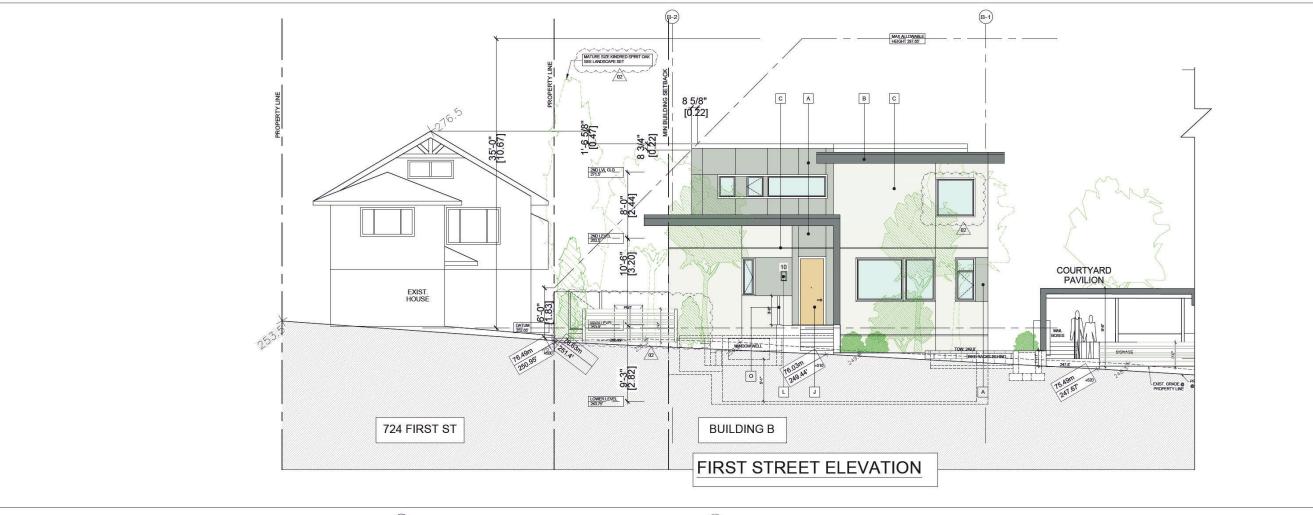

# Appendix B Architectural and Landscape Drawings

**GLENBROOKE ROW TOWNHOUSES 102 8TH AVENUE AND 728 FIRST STREET NEW WESTMINSTER, BC** 

**OCP AMENDMENT + DEVELOPMENT PERMIT + REZONING SUBMISSION** 

NOTE: MASSING MODEL IMAGES ARE INTENDED TO ILLUSTRATE THE ARCHITECTURAL DESIGN INTENT OF THE PROJECT AND ARE FOR ILLUSTRATION PURPOSES ONLY.