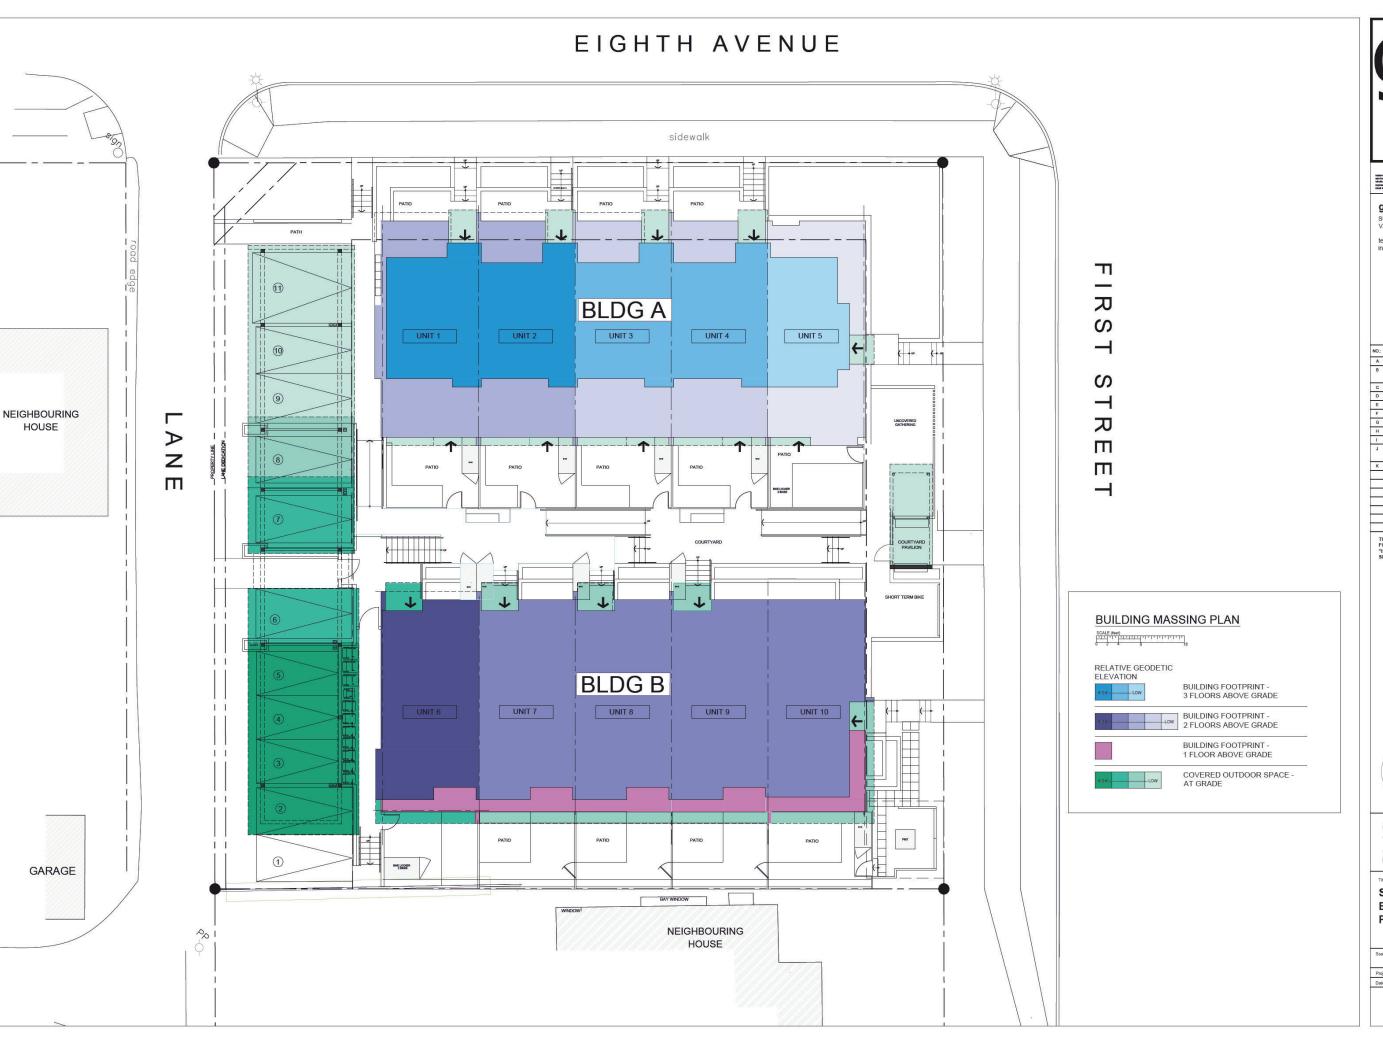

# Appendix B Architectural and Landscape Drawings

**GLENBROOKE ROW TOWNHOUSES 102 8TH AVENUE AND 728 FIRST STREET NEW WESTMINSTER, BC** 

**OCP AMENDMENT + DEVELOPMENT PERMIT + REZONING SUBMISSION** 

NOTE: MASSING MODEL IMAGES ARE INTENDED TO ILLUSTRATE THE ARCHITECTURAL DESIGN INTENT OF THE PROJECT AND ARE FOR ILLUSTRATION PURPOSES ONLY.