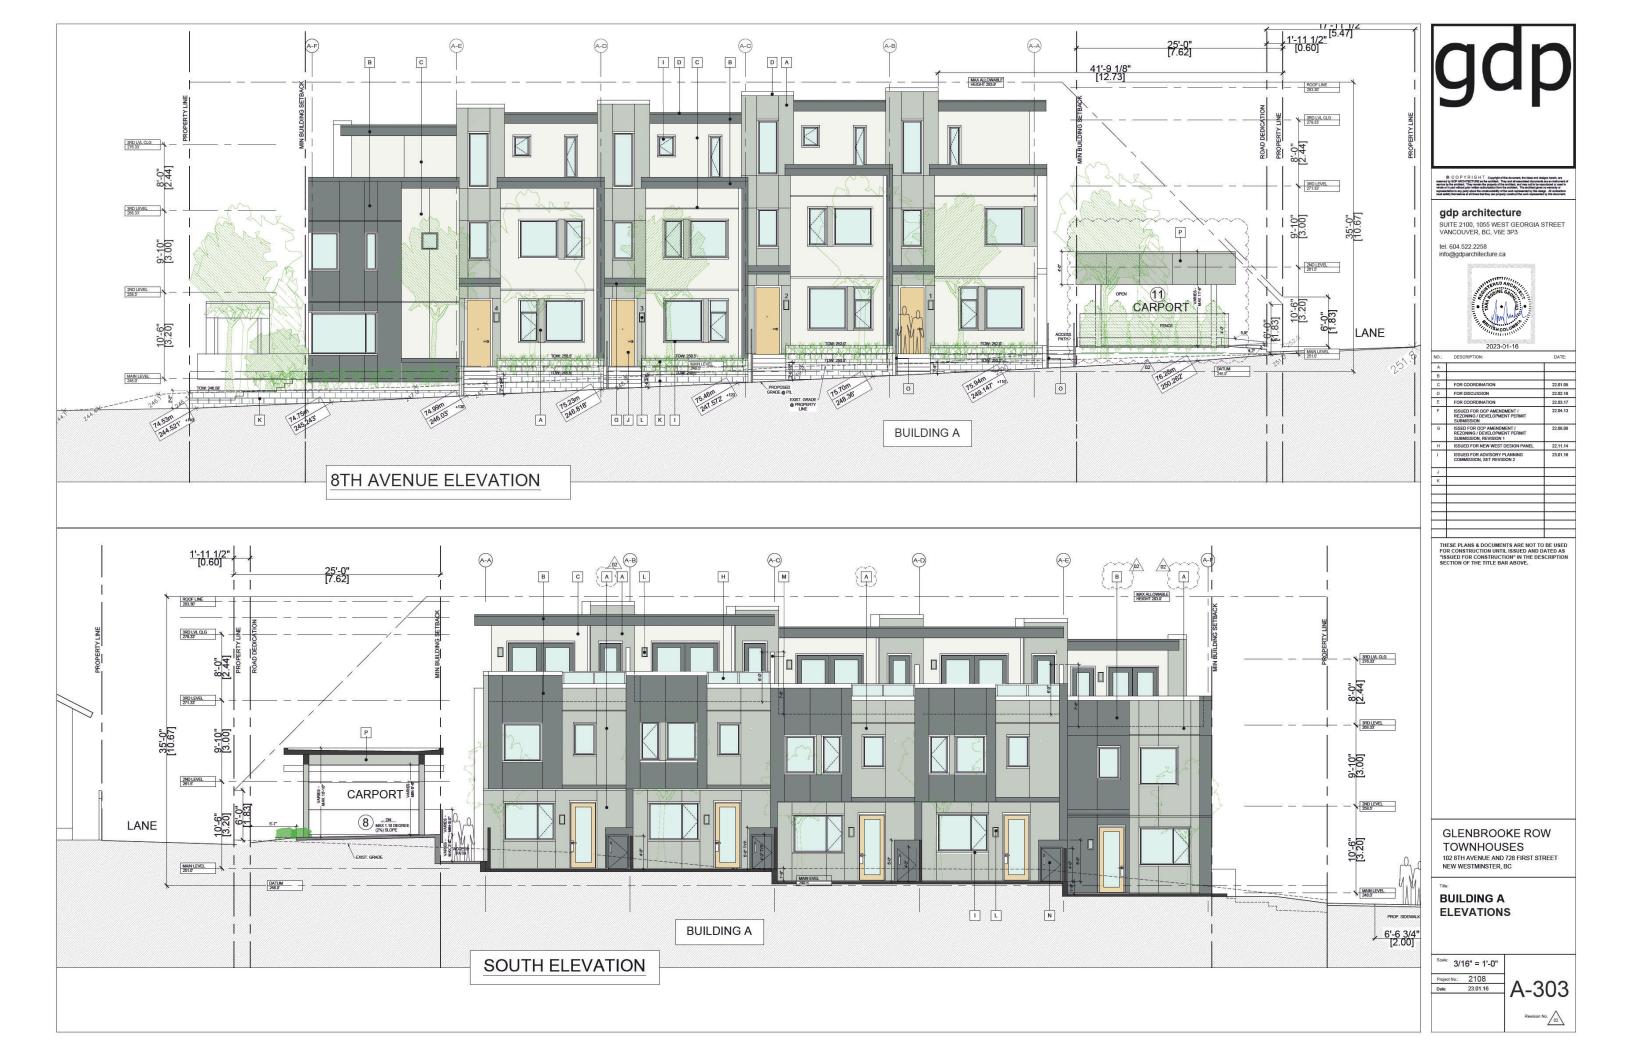

# Appendix B Architectural and Landscape Drawings

**GLENBROOKE ROW TOWNHOUSES 102 8TH AVENUE AND 728 FIRST STREET NEW WESTMINSTER, BC** 

**OCP AMENDMENT + DEVELOPMENT PERMIT + REZONING SUBMISSION** 

NOTE: MASSING MODEL IMAGES ARE INTENDED TO ILLUSTRATE THE ARCHITECTURAL DESIGN INTENT OF THE PROJECT AND ARE FOR ILLUSTRATION PURPOSES ONLY.