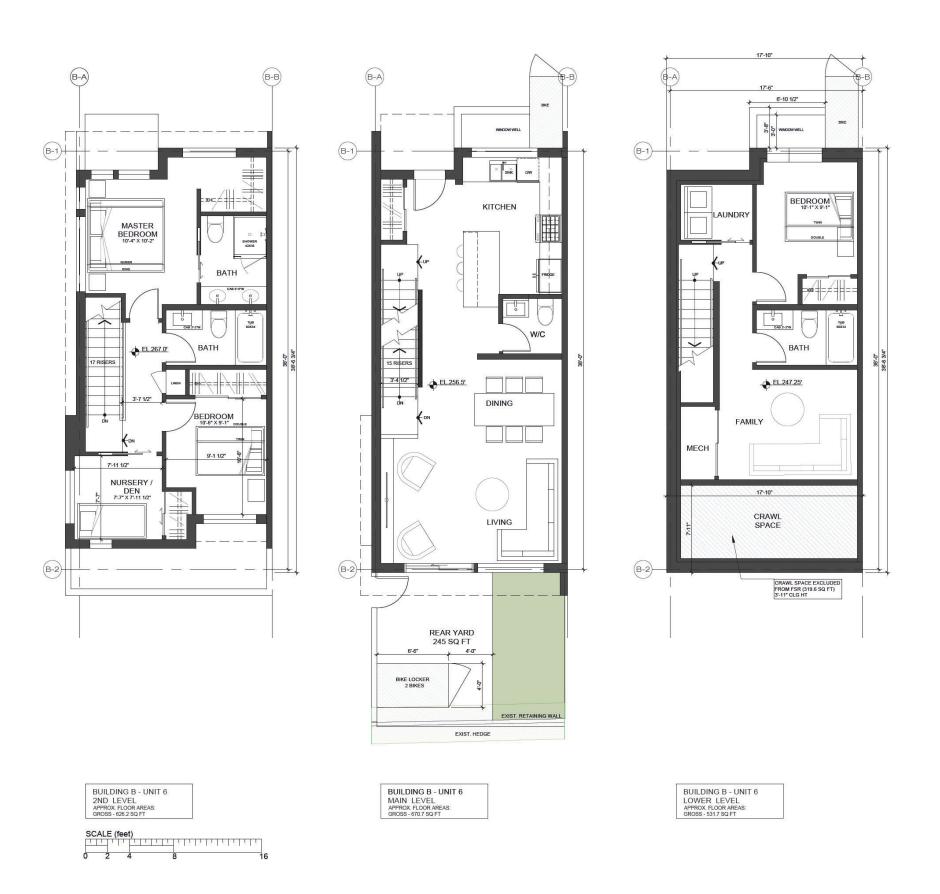

|          |
| K    |                                                                                       |          |
|      |                                                                                       |          |
|      |                                                                                       |          |
|      |                                                                                       |          |

THESE PLANS & DOCUMENTS ARE NOT TO BE USED FOR CONSTRUCTION UNTIL ISSUED AND DATED AS "ISSUED FOR CONSTRUCTION" IN THE DESCRIPTION SECTION OF THE TITLE BAR ABOVE.





**GLENBROOKE ROW** 

TOWNHOUSES

102 8TH AVENUE AND 728 FIRST STREET
NEW WESTMINSTER, BC

**BUILDING A EAST UNIT 5 PLAN** 

Scale: 1/4" = 1'-0"

Project No.: 2108
Date: 23.01.16

A-112





BUILDING B UNIT 6



reserved by GLP ARCHITECTURE as the architect. They and all associated documents are an instrume service by the architect. They remain the property of the architect, and may not to be reproduced or used whole or in part without prior written authorization from the architect. The architect gives no wemanty or representation to any pairly about the constructability of the work representation to any pairly about the constructability of the work representated by this design. All contracts

gdp architecture

SUITE 2100, 1055 WEST GEORGIA STREET VANCOUVER, BC, V6E 3P3

tel. 604.522.2258 info@gdparchitecture.ca



THESE PLANS & DOCUMENTS ARE NOT TO BE USED FOR CONSTRUCTION UNTIL ISSUED AND DATED AS "ISSUED FOR CONSTRUCTION" IN THE DESCRIPTION SECTION OF THE TITLE BAR ABOV