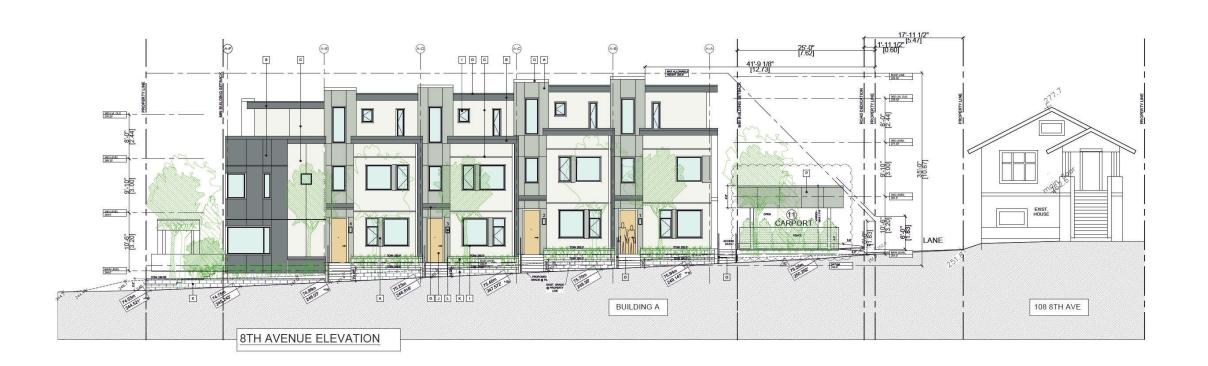

# Appendix B Architectural and Landscape Drawings

**GLENBROOKE ROW TOWNHOUSES 102 8TH AVENUE AND 728 FIRST STREET NEW WESTMINSTER, BC** 

**OCP AMENDMENT + DEVELOPMENT PERMIT + REZONING SUBMISSION** 

NOTE: MASSING MODEL IMAGES ARE INTENDED TO ILLUSTRATE THE ARCHITECTURAL DESIGN INTENT OF THE PROJECT AND ARE FOR ILLUSTRATION PURPOSES ONLY.