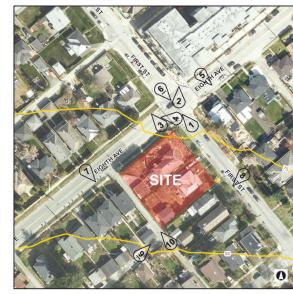

# **GLENBROOKE ROW TOWNHOUSES**

PROJECT AND SITE DATA

THE SITE IS COMPRISED OF TWO PROPERTIES:

102 EIGHTH AVENUE, NEW WESTMINSTER, BC LOT C, NEW WESTMINSTER DISTRICT, PLAN NWP8662 SUBURBAN BLOCK 13, GROUP 1

728 FIRST STREET, NEW WESTMINSTER, BC 120 First is tired; New West bistrict, PLAN NWP8662 SUBURBAN BLOCK 13, GROUP 1 Folio: 10581000 PID: 011-341-467

Applicable Codes and Bylaws

British Columbia Building Code 2018, PART 9 City of New Westminster, Zoning Bylaw 6680,2001 Bylaw Building Bylaw 8125, 2019