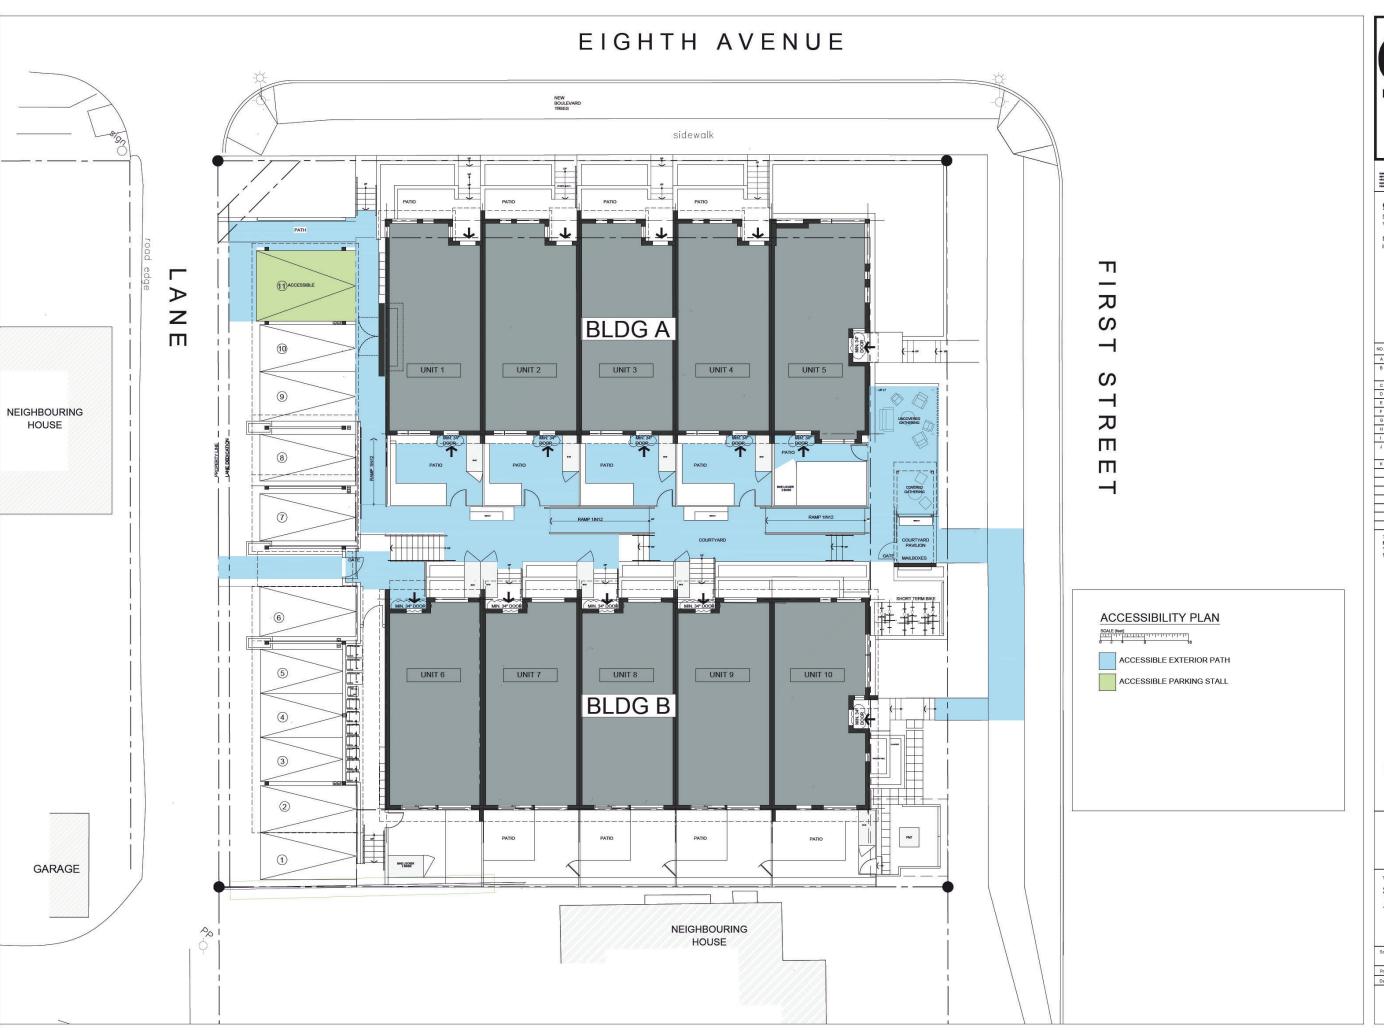

# Appendix B Architectural and Landscape Drawings

**GLENBROOKE ROW TOWNHOUSES 102 8TH AVENUE AND 728 FIRST STREET NEW WESTMINSTER, BC** 

**OCP AMENDMENT + DEVELOPMENT PERMIT + REZONING SUBMISSION** 

NOTE: MASSING MODEL IMAGES ARE INTENDED TO ILLUSTRATE THE ARCHITECTURAL DESIGN INTENT OF THE PROJECT AND ARE FOR ILLUSTRATION PURPOSES ONLY.