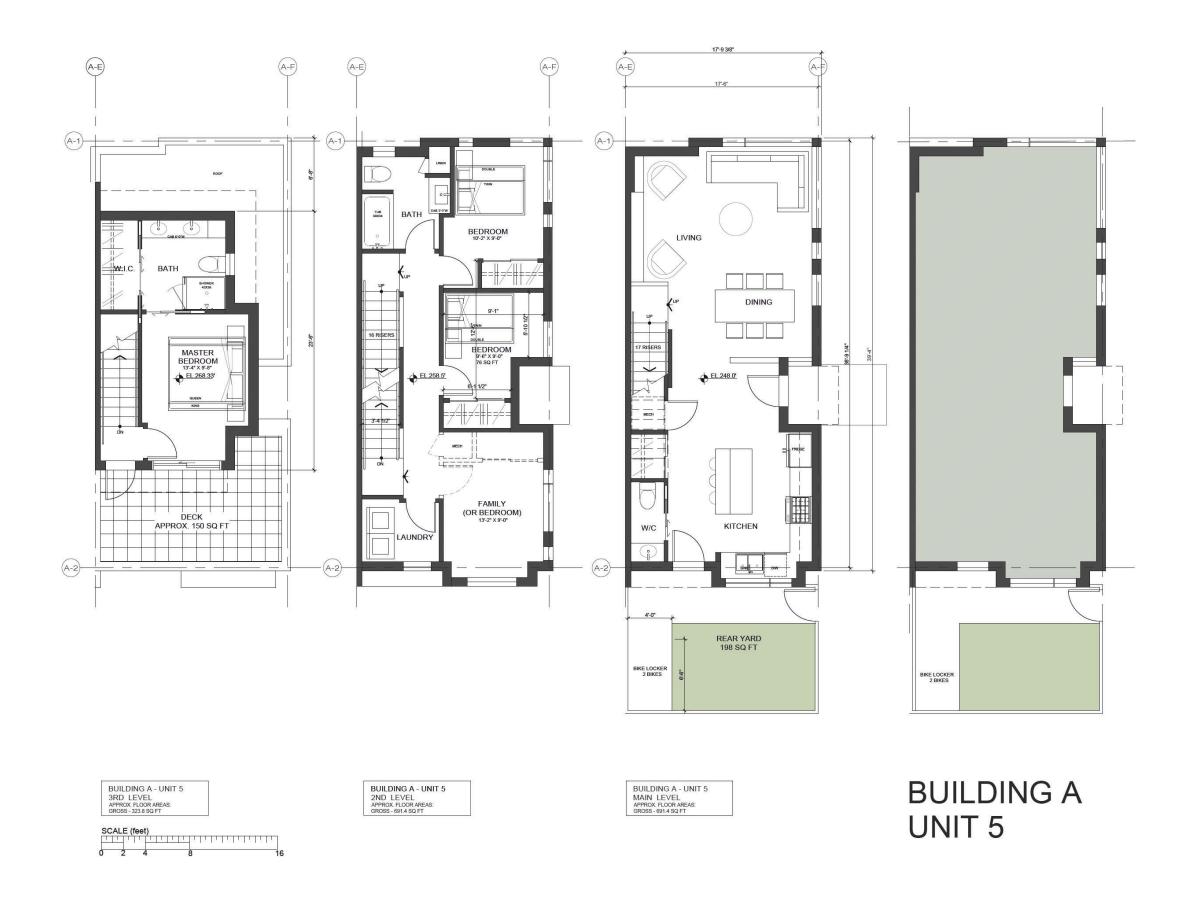

|         |
|      |                                                                                       |         |
|      |                                                                                       |         |
|      |                                                                                       |         |

THESE PLANS & DOCUMENTS ARE NOT TO BE USED FOR CONSTRUCTION UNTIL ISSUED AND DATED AS "ISSUED FOR CONSTRUCTION" IN THE DESCRIPTION SECTION OF THE TITLE BAR ABOVE.





**GLENBROOKE ROW** TOWNHOUSES

102 8TH AVENUE AND 728 FIRST STREET
NEW WESTMINSTER, BC

**BUILDING A** UNIT 2, 3 AND 4 PLANS

| Project No.: | 2108     | 1      |
|--------------|----------|--------|
| Date:        | 23.01.16 | □A-111 |





SUITE 2100, 1055 WEST GEORGIA STREET VANCOUVER, BC, V6E 3P3



| NO.: | DESCRIPTION:                                                                          | DATE:    |
|------|---------------------------------------------------------------------------------------|----------|
| A    | PRELIMINARY                                                                           | 21.10.03 |
| В    | PRELIMINARY                                                                           | 21.10.25 |
| С    | FOR COORDINATION                                                                      | 22.01.08 |
| D    | FOR DISCUSSION                                                                        | 22.02.18 |
| E    | FOR COORDINATION