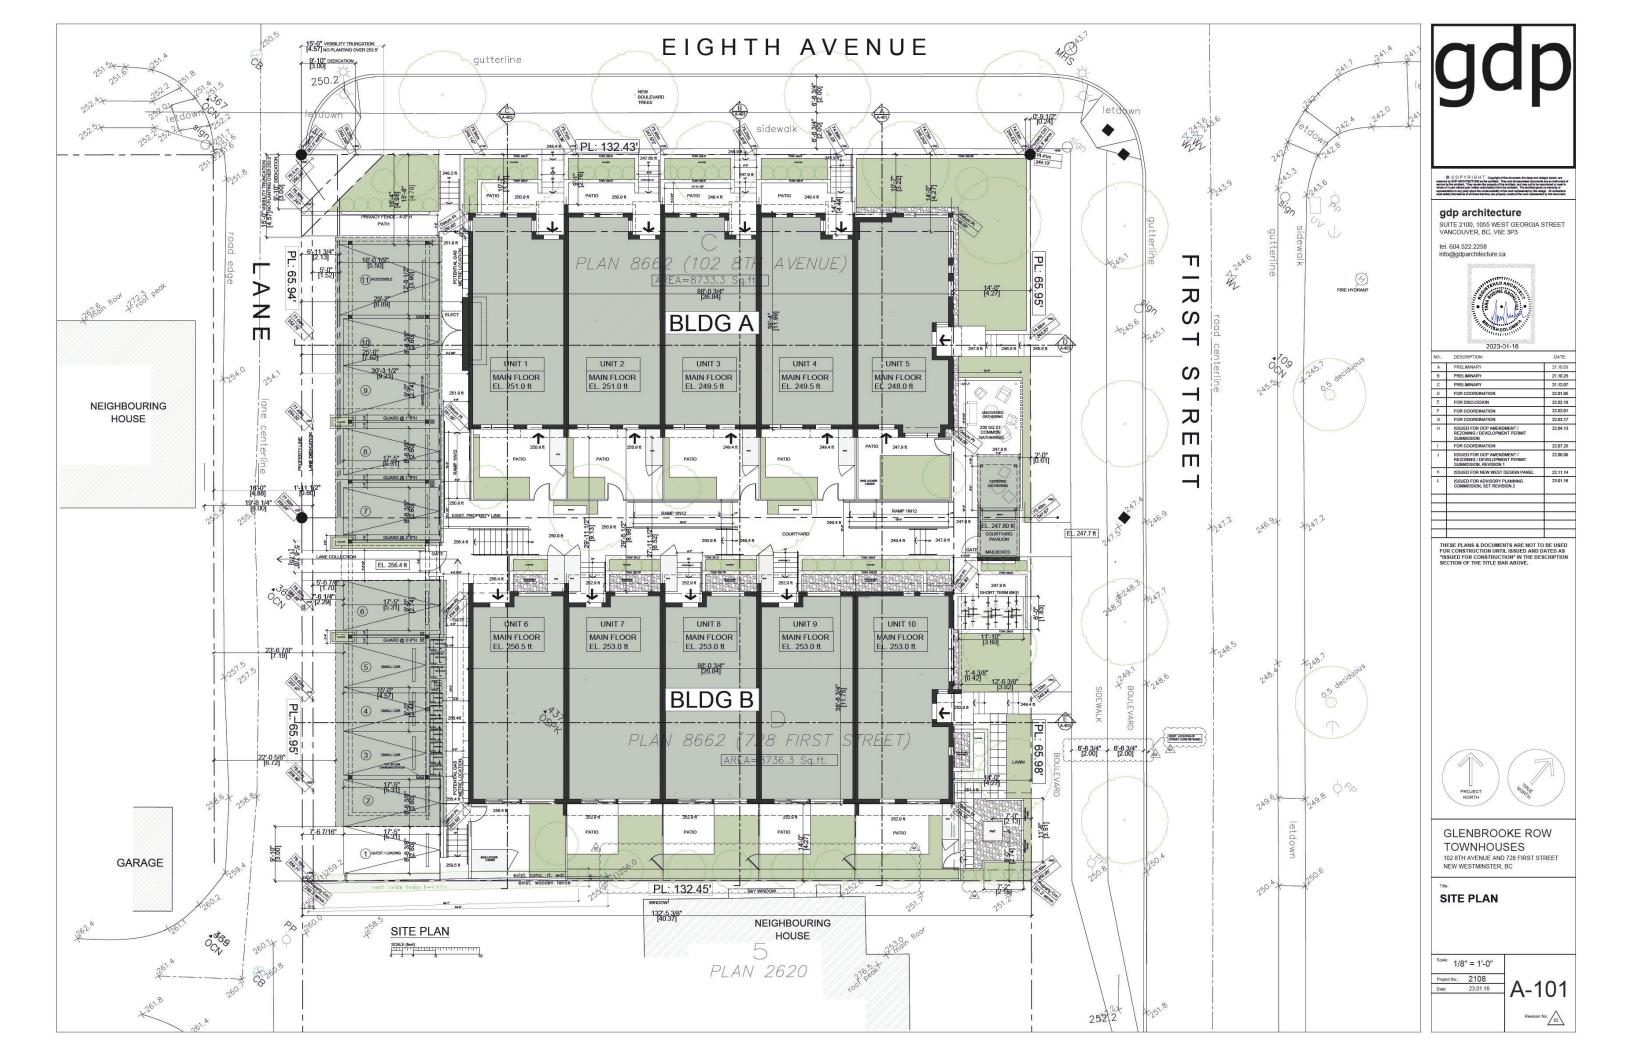

# Appendix B Architectural and Landscape Drawings

**GLENBROOKE ROW TOWNHOUSES 102 8TH AVENUE AND 728 FIRST STREET NEW WESTMINSTER, BC** 

**OCP AMENDMENT + DEVELOPMENT PERMIT + REZONING SUBMISSION** 

NOTE: MASSING MODEL IMAGES ARE INTENDED TO ILLUSTRATE THE ARCHITECTURAL DESIGN INTENT OF THE PROJECT AND ARE FOR ILLUSTRATION PURPOSES ONLY.