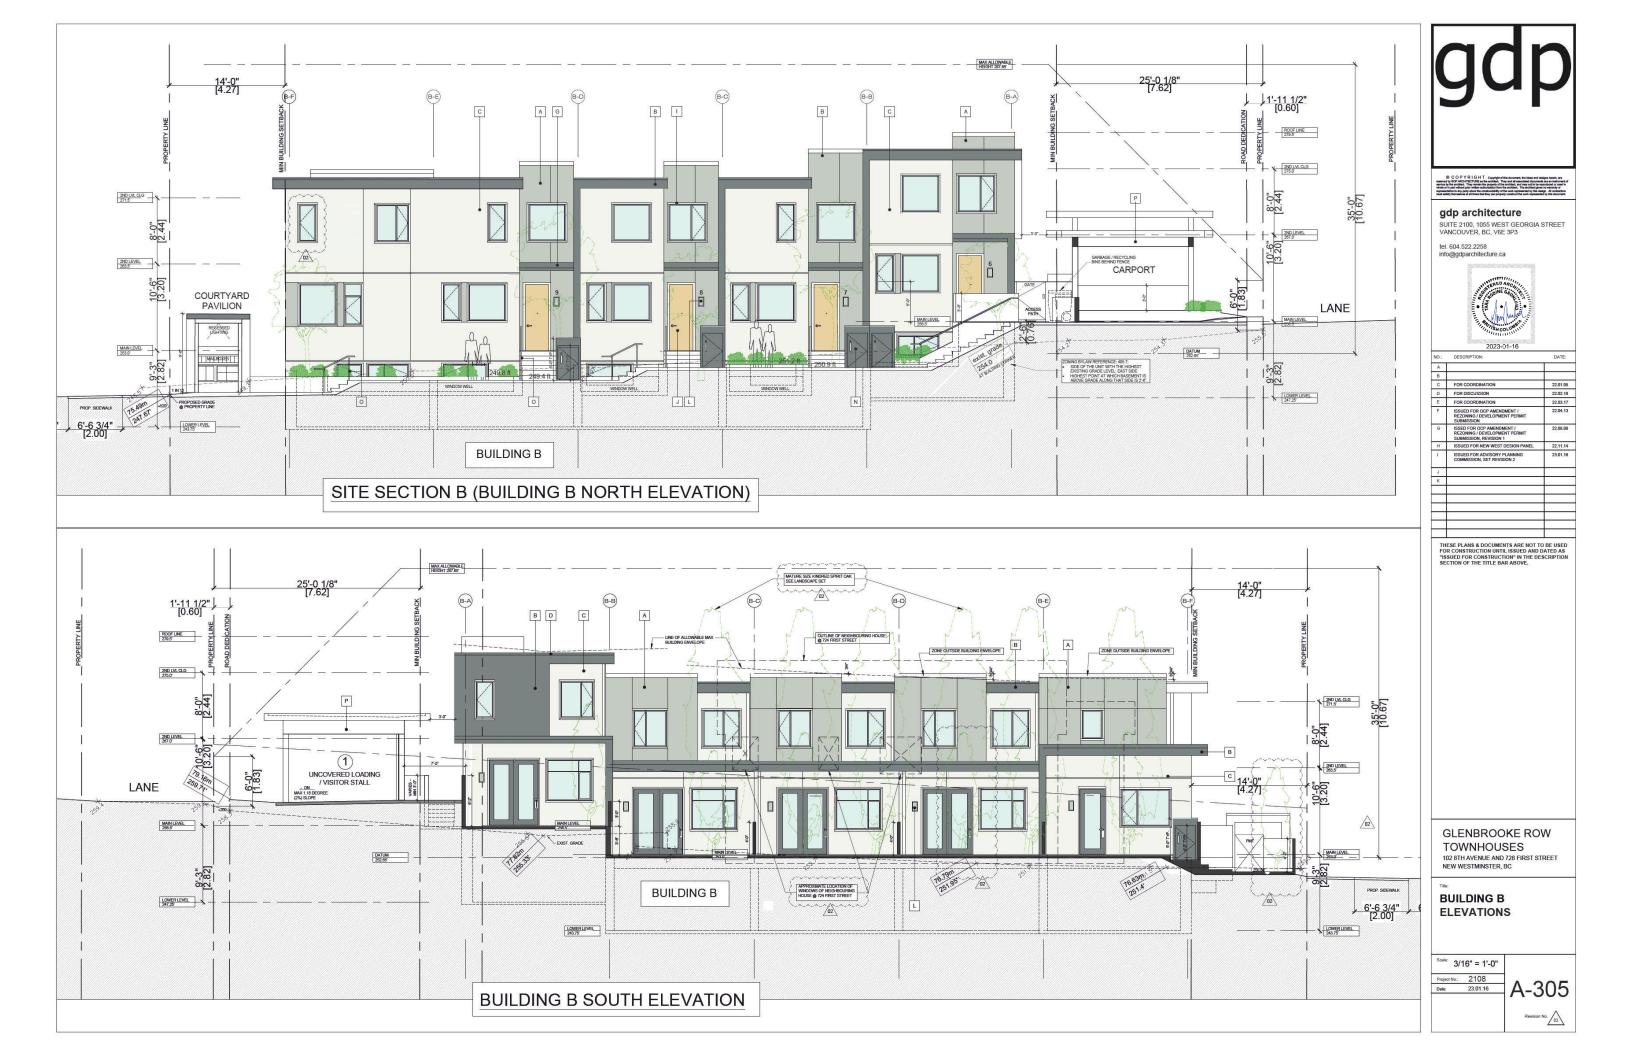

# Appendix B Architectural and Landscape Drawings

**GLENBROOKE ROW TOWNHOUSES 102 8TH AVENUE AND 728 FIRST STREET NEW WESTMINSTER, BC** 

**OCP AMENDMENT + DEVELOPMENT PERMIT + REZONING SUBMISSION** 

NOTE: MASSING MODEL IMAGES ARE INTENDED TO ILLUSTRATE THE ARCHITECTURAL DESIGN INTENT OF THE PROJECT AND ARE FOR ILLUSTRATION PURPOSES ONLY.