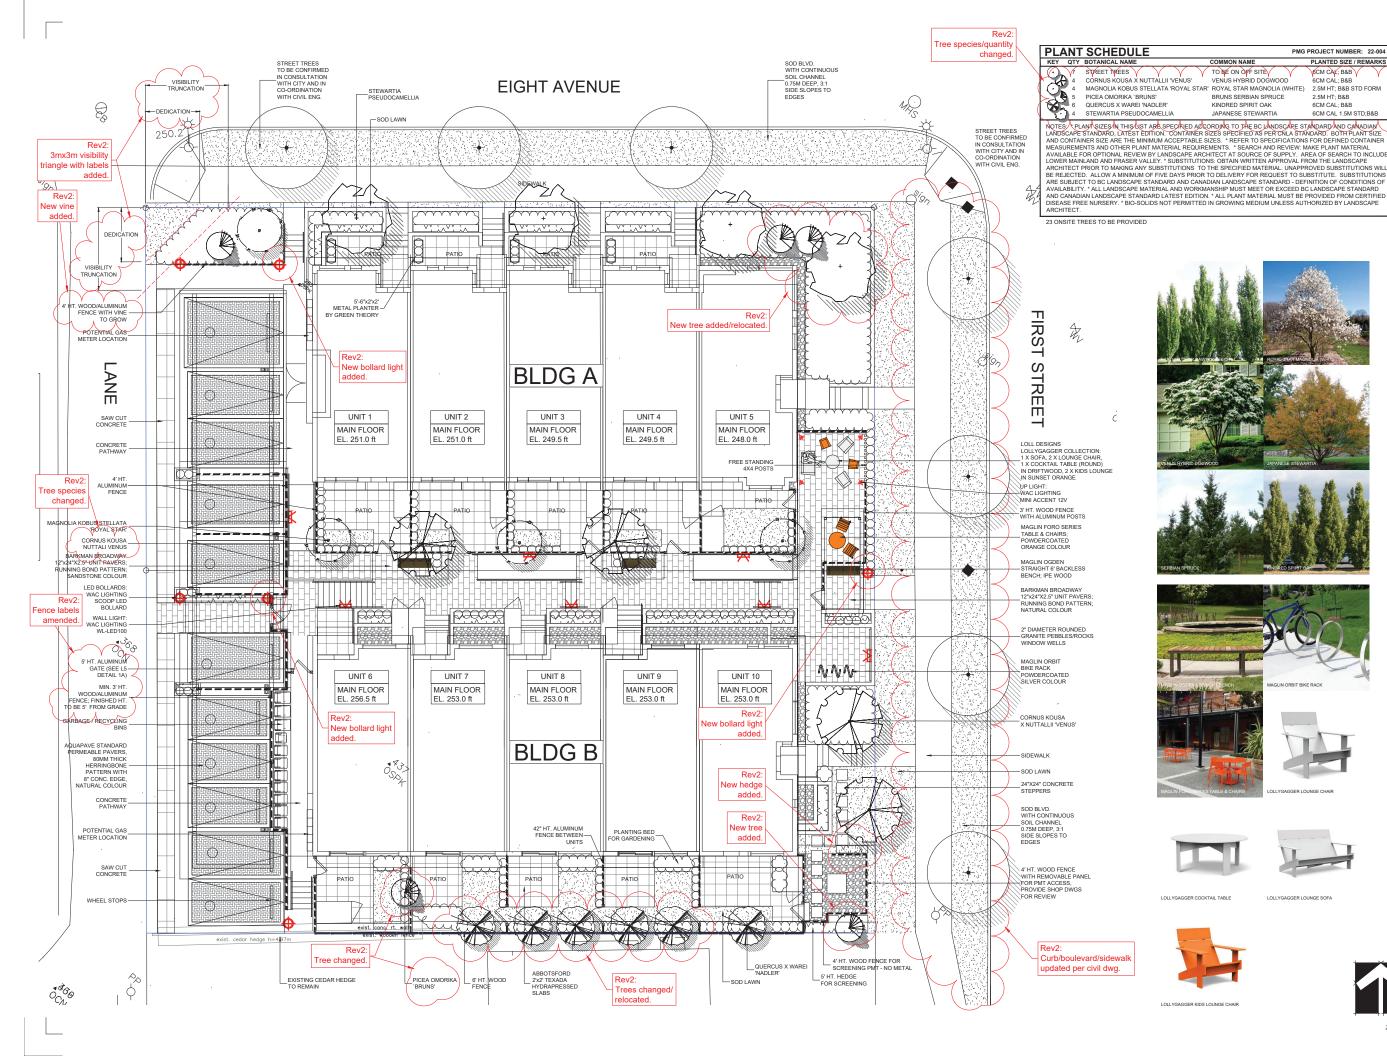

# Appendix B Architectural and Landscape Drawings

**GLENBROOKE ROW TOWNHOUSES 102 8TH AVENUE AND 728 FIRST STREET NEW WESTMINSTER, BC** 

**OCP AMENDMENT + DEVELOPMENT PERMIT + REZONING SUBMISSION** 

NOTE: MASSING MODEL IMAGES ARE INTENDED TO ILLUSTRATE THE ARCHITECTURAL DESIGN INTENT OF THE PROJECT AND ARE FOR ILLUSTRATION PURPOSES ONLY.