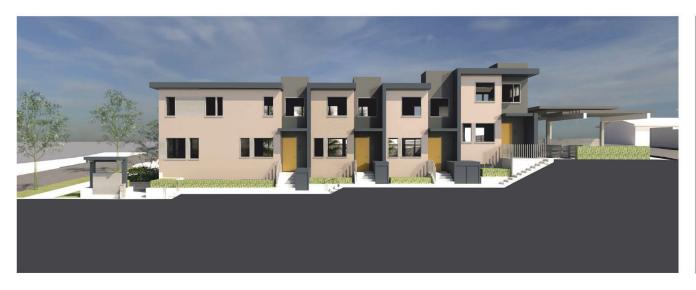

# Appendix B Architectural and Landscape Drawings

**GLENBROOKE ROW TOWNHOUSES 102 8TH AVENUE AND 728 FIRST STREET NEW WESTMINSTER, BC** 

**OCP AMENDMENT + DEVELOPMENT PERMIT + REZONING SUBMISSION** 

NOTE: MASSING MODEL IMAGES ARE INTENDED TO ILLUSTRATE THE ARCHITECTURAL DESIGN INTENT OF THE PROJECT AND ARE FOR ILLUSTRATION PURPOSES ONLY.

**GLENBROOKE ROW** TOWNHOUSES

102 8TH AVENUE AND 728 FIRST STREET
NEW WESTMINSTER, BC

**COVER SHEET** 

Scale: NTS Project No.: 2108
Date: 23.01.16