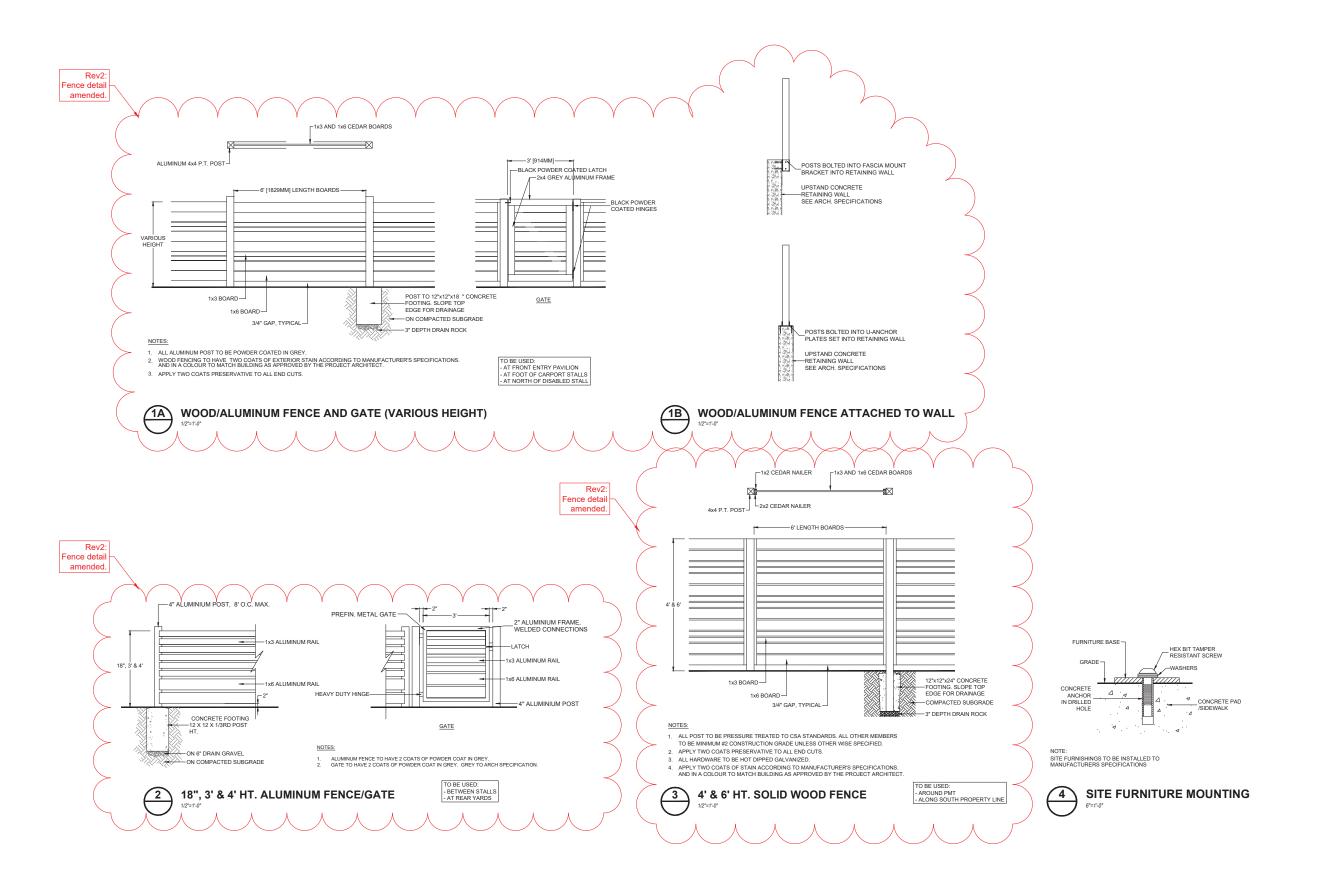

|                                     |                                |                                  |        |                     |                                   |                    |
|     |         |                          | B                                         | B                                   | B                              | B                                |        |                     |                                   |                    |
|     | 1       | exist. cedar hedge h=4   | exist. conc. rt. wall exist. wooden tence |                                     |                                |                                  |        |                     | Re<br>Fence colours/typ<br>revise | v2:<br>pes<br>sed. |

22-004



© Copyright reserved. This drawing and design is the property of PMG Landscape Architects and may not be reproduced or used for other projects without their nermission.



Suite C100 - 4185 Still Creek Drive Burnaby, British Columbia, V5C 6G9 p: 604 294-0011 ; f: 604 294-0022

EAL:

| 5   | 23.JAN.17 | REV. PER NEW ARCH PLAN/CITY COMMENTS | PC/ |
|-----|-----------|--------------------------------------|-----|
| 4   | 22.DEC.12 | DRAFT TO ADP/CITY COMMENTS           |     |
| 3   | 22.AUG.03 | REV. PER CITY/CLIENT'S COMMENTS      |     |
| 2   | 22.JUL.29 | REV. PER NEW ARCH PLAN               |     |
| 1   | 22.APR.06 | REV. PER CLIENT'S COMMENTS           | JF  |
| NO. | DATE      | REVISION DESCRIPTION                 | DF  |
|     |           |                                      |