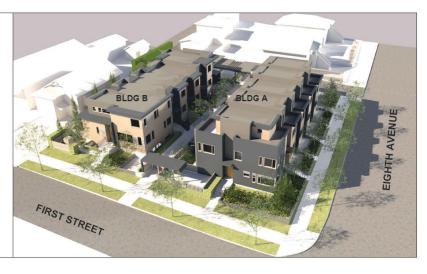

# Appendix B Architectural and Landscape Drawings

**GLENBROOKE ROW TOWNHOUSES 102 8TH AVENUE AND 728 FIRST STREET NEW WESTMINSTER, BC** 

**OCP AMENDMENT + DEVELOPMENT PERMIT + REZONING SUBMISSION** 

NOTE: MASSING MODEL IMAGES ARE INTENDED TO ILLUSTRATE THE ARCHITECTURAL DESIGN INTENT OF THE PROJECT AND ARE FOR ILLUSTRATION PURPOSES ONLY.

**GLENBROOKE ROW** TOWNHOUSES

102 8TH AVENUE AND 728 FIRST STREET
NEW WESTMINSTER, BC

**COVER SHEET** 

Scale: NTS Project No.: 2108
Date: 23.01.16