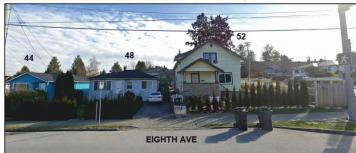

# **GLENBROOKE ROW TOWNHOUSES**

PROJECT AND SITE DATA

THE SITE IS COMPRISED OF TWO PROPERTIES:

102 EIGHTH AVENUE, NEW WESTMINSTER, BC LOT C, NEW WESTMINSTER DISTRICT, PLAN NWP8662 SUBURBAN BLOCK 13, GROUP 1

728 FIRST STREET, NEW WESTMINSTER, BC 120 First is tired; New West bistrict, PLAN NWP8662 SUBURBAN BLOCK 13, GROUP 1 Folio: 10581000 PID: 011-341-467

Applicable Codes and Bylaws

British Columbia Building Code 2018, PART 9 City of New Westminster, Zoning Bylaw 6680,2001 Bylaw Building Bylaw 8125, 2019