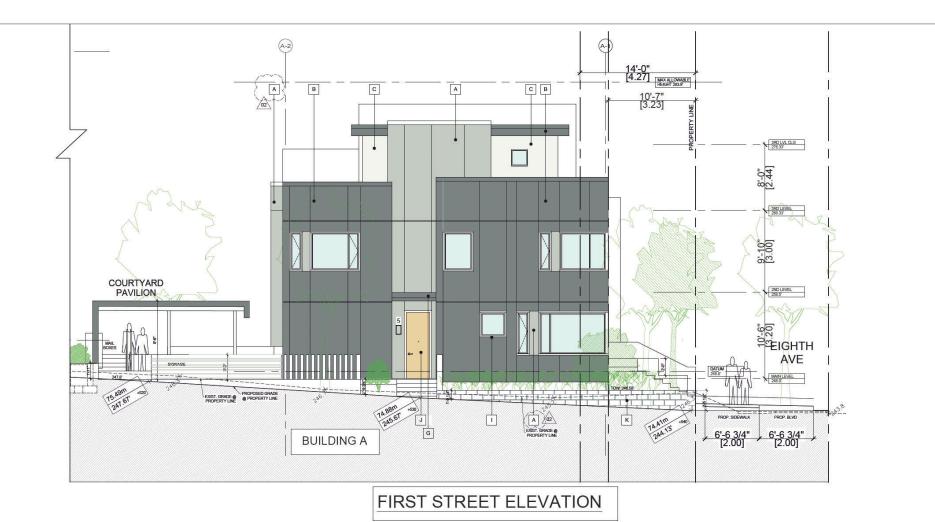

# Appendix B Architectural and Landscape Drawings

**GLENBROOKE ROW TOWNHOUSES 102 8TH AVENUE AND 728 FIRST STREET NEW WESTMINSTER, BC** 

**OCP AMENDMENT + DEVELOPMENT PERMIT + REZONING SUBMISSION** 

NOTE: MASSING MODEL IMAGES ARE INTENDED TO ILLUSTRATE THE ARCHITECTURAL DESIGN INTENT OF THE PROJECT AND ARE FOR ILLUSTRATION PURPOSES ONLY.