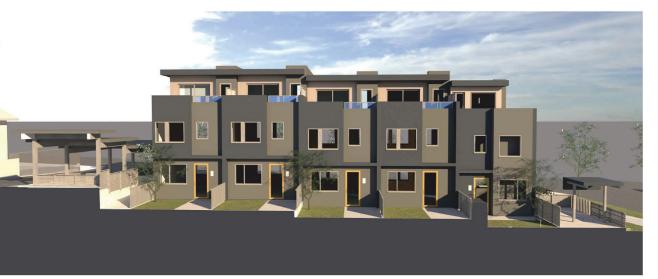

# Appendix B Architectural and Landscape Drawings

**GLENBROOKE ROW TOWNHOUSES 102 8TH AVENUE AND 728 FIRST STREET NEW WESTMINSTER, BC** 

**OCP AMENDMENT + DEVELOPMENT PERMIT + REZONING SUBMISSION** 

NOTE: MASSING MODEL IMAGES ARE INTENDED TO ILLUSTRATE THE ARCHITECTURAL DESIGN INTENT OF THE PROJECT AND ARE FOR ILLUSTRATION PURPOSES ONLY.

**GLENBROOKE ROW** TOWNHOUSES

102 8TH AVENUE AND 728 FIRST STREET
NEW WESTMINSTER, BC

**COVER SHEET** 

Scale: NTS Project No.: 2108
Date: 23.01.16