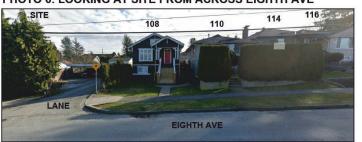

# **GLENBROOKE ROW TOWNHOUSES**

PROJECT AND SITE DATA

THE SITE IS COMPRISED OF TWO PROPERTIES:

102 EIGHTH AVENUE, NEW WESTMINSTER, BC LOT C, NEW WESTMINSTER DISTRICT, PLAN NWP8662 SUBURBAN BLOCK 13, GROUP 1

728 FIRST STREET, NEW WESTMINSTER, BC 120 First is tired; New West bistrict, PLAN NWP8662 SUBURBAN BLOCK 13, GROUP 1 Folio: 10581000 PID: 011-341-467

Applicable Codes and Bylaws

British Columbia Building Code 2018, PART 9 City of New Westminster, Zoning Bylaw 6680,2001 Bylaw Building Bylaw 8125, 2019