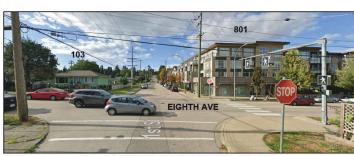

# **GLENBROOKE ROW TOWNHOUSES**

PROJECT AND SITE DATA

THE SITE IS COMPRISED OF TWO PROPERTIES:

102 EIGHTH AVENUE, NEW WESTMINSTER, BC LOT C, NEW WESTMINSTER DISTRICT, PLAN NWP8662 SUBURBAN BLOCK 13, GROUP 1

728 FIRST STREET, NEW WESTMINSTER, BC 120 First is tired; New West bistrict, PLAN NWP8662 SUBURBAN BLOCK 13, GROUP 1 Folio: 10581000 PID: 011-341-467

Applicable Codes and Bylaws

British Columbia Building Code 2018, PART 9 City of New Westminster, Zoning Bylaw 6680,2001 Bylaw Building Bylaw 8125, 2019