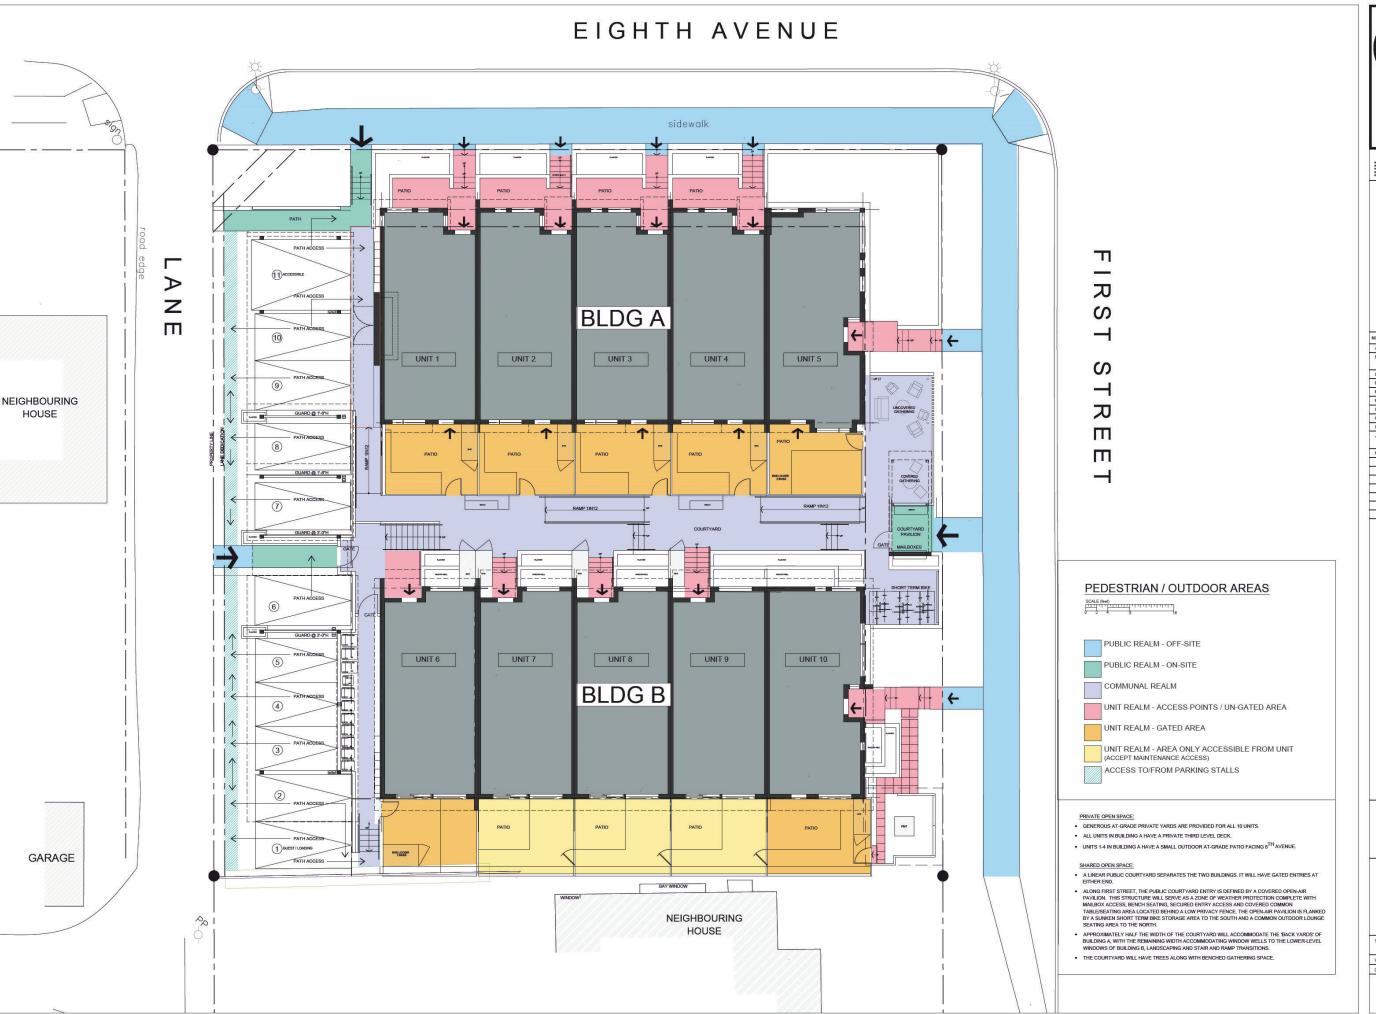

|                                                            |          |
| $\Box$ |                                                            |          |
|        |                                                            |          |
|        |                                                            |          |

THESE PLANS & DOCUMENTS ARE NOT TO BE USED FOR CONSTRUCTION UNTIL ISSUED AND DATED AS "ISSUED FOR CONSTRUCTION" IN THE DESCRIPTION SECTION OF THE TITLE BAR ABOVE.





GLENBROOKE ROW
TOWNHOUSES

102 8TH AVENUE AND 728 FIRST STREET NEW WESTMINSTER, BC

SITE DIAGRAM BUILDING MASSING PLAN

| 2108     |                      |
|----------|----------------------|
| 23.01.16 | $\Box A_{-}()()_{-}$ |
|          | 11000                |
|          |                      |





© COPYRIGHT Copyright of this document, this ideas and designs harein, are reserved by DOP ARCHITECTURE on the architect. They are all associated documents are on instrument service by this surface. They anneals the property of the architect, and may not to be reproduced or used whole or in part without prior written authorization from the architect. The architect gives no wearning or

# gdp architecture

SUITE 2100, 1055 WEST GEORGIA STREET VANCOUVER, BC, V6E 3P3

. 604.522.2258



THESE PLANS & DOCUMENTS ARE NOT TO BE USED FOR CONSTRUCTION UNTIL ISSUED AND DATED AS "ISSUED FOR CONSTRUCTION" IN THE DESCRIPTION SECTION OF THE TITLE BAR ABOVE.





GLENBROOKE ROW TOWNHOUSES 102 8TH AVENUE AND 728 FIRST STREET NEW WESTMINSTER, BC

SITE DIAGRAM
PEDESTRIAN /
OUTDOOR AREA PLAN

Scale: 1/8"