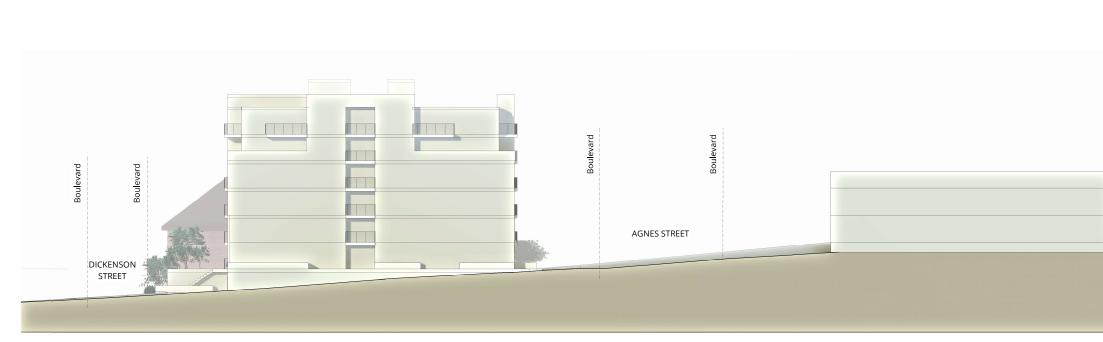

## 1 South 1/16" = 1'-0"

2 West 1/16" = 1'-0"

I:\PROJECTS\Year 2021\21058 - JCI Blgs 63 Merivale rd and 250 Agnes St-ph-arch\DWGS\REVIT\21058-3-A Merivale Rd and 250 Agnes St PARKADE OPTION.rvt

1 East 1/16" = 1'-0"

2 North 1/16" = 1'-0"

| 1  2021/06/17  issue                                                                             | J for Review                                                      |                            |  |
|--------------------------------------------------------------------------------------------------|-------------------------------------------------------------------|----------------------------|--|
| No. Date<br>This computer generated dri<br>copyright material. Use only<br>iredale Architecture. | Revisi                                                            | ent of service and is      |  |
| 220 - 12<br>Vancouv<br>604 -<br>Vancou                                                           | TECT<br>2 Water Str<br>er, BC V6B<br>· 736 - 558<br>uver Victo    | U R E<br>eet<br>1A5<br>ria |  |
| Seal                                                                                             | r.iredale.ca                                                      | a                          |  |
|                                                                                                  |                                                                   |                            |  |
| AGNE                                                                                             | VALE AN<br>S STREE                                                | т                          |  |
| Drawing Title                                                                                    | IERIVALE AND 250 AGNES<br>STREET<br>ELEVATIONS                    |                            |  |
| Scale @ 22'x34':<br>1/<br>Drawn LM Check                                                         | scale @ 22*x04*<br>1/16" = 11-0"<br>Drawn LM Check PJH Patter PJH |                            |  |
| Project No. 21058                                                                                |                                                                   |                            |  |
|                                                                                                  | Phase No.                                                         | Sheet No.<br>A302          |  |