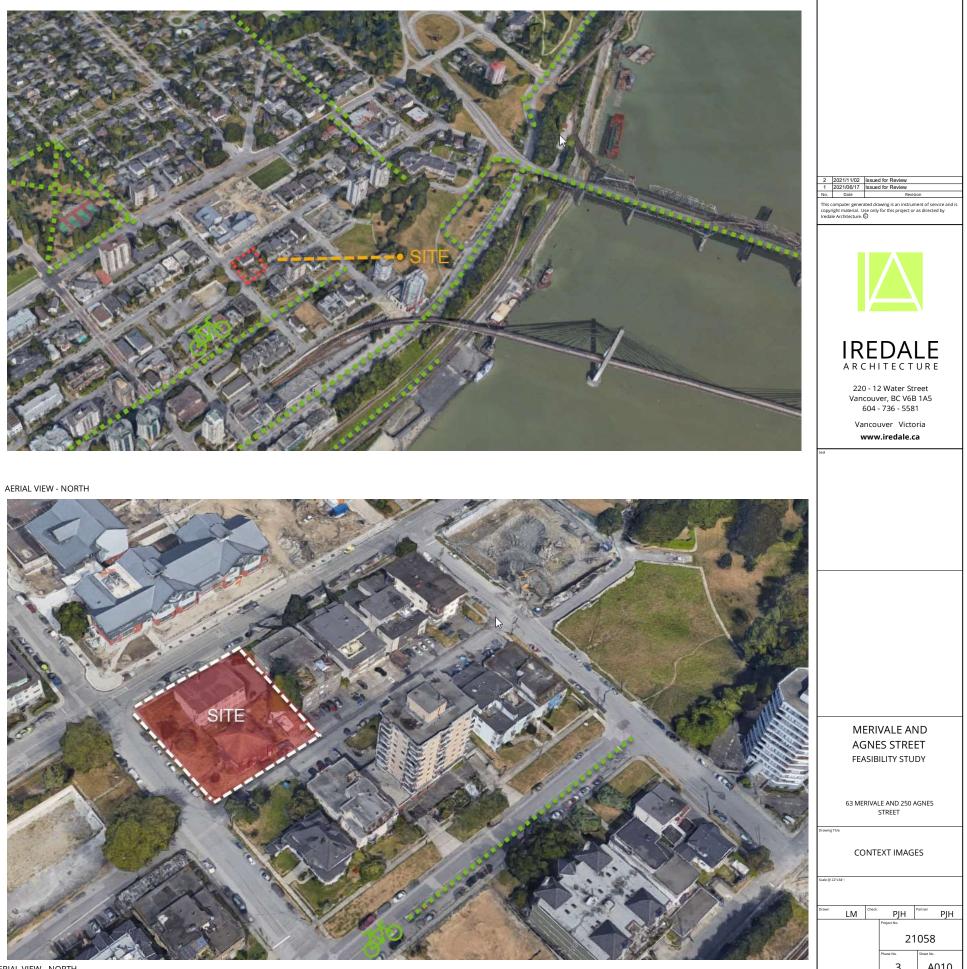

1. DICKENSON & MERIVALE STREET INTERSECTION- SOUTH VIEW

2. MERIVALE STREET- SOUTH VIEW

3. AGNES STREET & MERIVALE STREET INTERSECTION - NORTH VIEW

AERIAL VIEW - NORTH

I:\PROJECTS\Year 2021\21058 - JCI Bigs 63 Merivale rd and 250 Agnes St-ph-arch\DWGS\REVIT\21058-3-A Merivale Rd and 250 Agnes St PARKADE OPTION.rvt