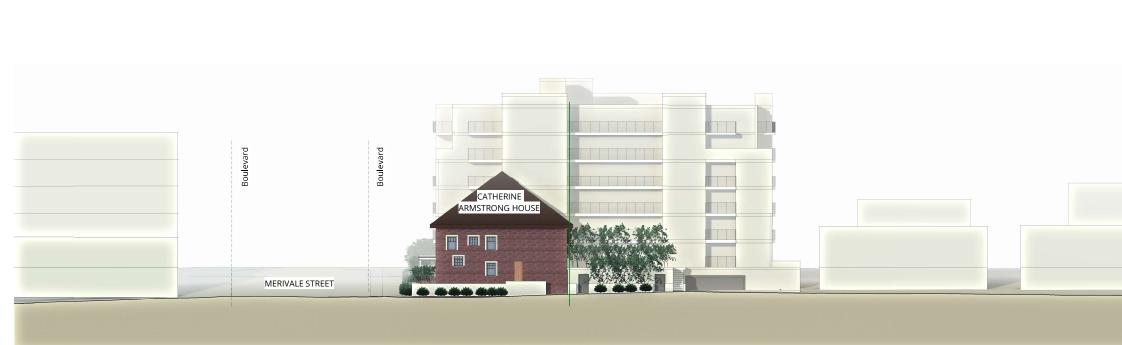

## 1 South 1/16" = 1'-0"

2 West 1/16" = 1'-0"

I:\PROJECTS\Year 2021\21058 - JCI Blgs 63 Merivale rd and 250 Agnes St-ph-arch\DWGS\REVIT\21058-3-A Merivale Rd and 250 Agnes St PARKADE OPTION.rvt

1 East 1/16" = 1'-0"

2 North 1/16" = 1'-0"

| 1  2021/06/17  issue                                                                             | J for Review                                                      |                            |  |
|--------------------------------------------------------------------------------------------------|-------------------------------------------------------------------|----------------------------|--|
| No. Date<br>This computer generated dri<br>copyright material. Use only<br>iredale Architecture. | Revisi                                                            | ent of service and is      |  |
| 220 - 12<br>Vancouv<br>604 -<br>Vancou                                                           | TECT<br>2 Water Str<br>er, BC V6B<br>· 736 - 558<br>uver Victo    | U R E<br>eet<br>1A5<br>ria |  |
| Seal                                                                                             | r.iredale.ca                                                      | a                          |  |
|                                                                                                  |                                                                   |                            |  |
| AGNE                                                                                             | VALE AN<br>S STREE                                                | т                          |  |
| Drawing Title                                                                                    | IERIVALE AND 250 AGNES<br>STREET<br>ELEVATIONS                    |                            |  |
| Scale @ 22'x34':<br>1/<br>Drawn LM Check                                                         | scale @ 22*x04*<br>1/16" = 11-0"<br>Drawn LM Check PJH Patter PJH |                            |  |
| Project No. 21058                                                                                |                                                                   |                            |  |
|                                                                                                  | Phase No.                                                         | Sheet No.<br>A302          |  |