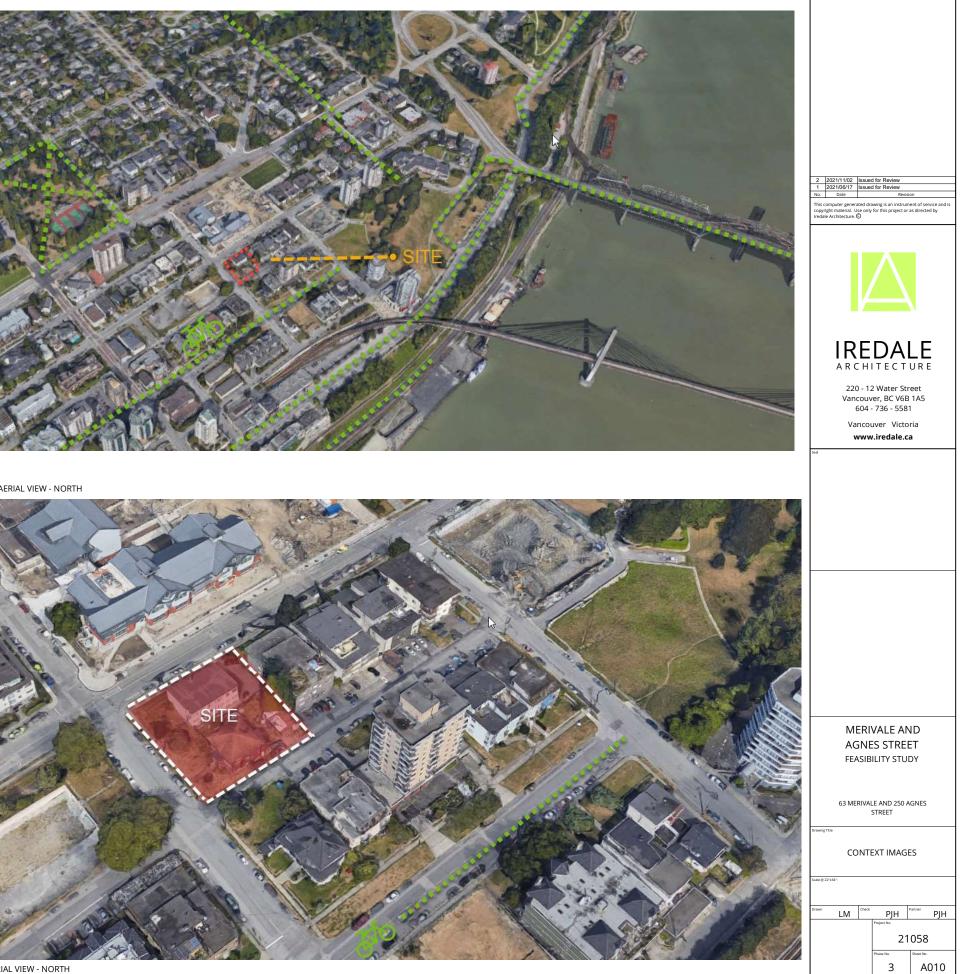

1. DICKENSON & MERIVALE STREET INTERSECTION- SOUTH VIEW

2. MERIVALE STREET- SOUTH VIEW

3. AGNES STREET & MERIVALE STREET INTERSECTION - NORTH VIEW

AERIAL VIEW - NORTH

I:\PROJECTS\Year 2021\21058 - JCI Bigs 63 Merivale rd and 250 Agnes St-ph-arch\DWGS\REVIT\21058-3-A Merivale Rd and 250 Agnes St PARKADE OPTION.rvt