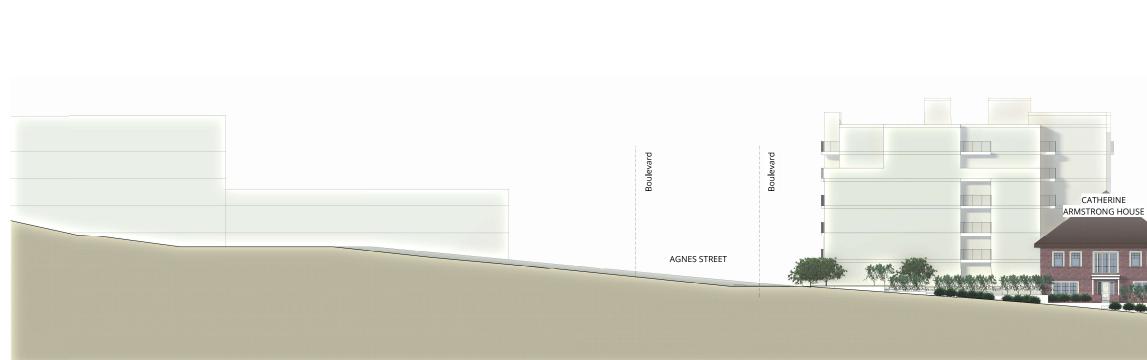

## 1 South 1/16" = 1'-0"

2 West 1/16" = 1'-0"

I:\PROJECTS\Year 2021\21058 - JCI Blgs 63 Merivale rd and 250 Agnes St-ph-arch\DWGS\REVIT\21058-3-A Merivale Rd and 250 Agnes St PARKADE OPTION.rvt

1 East 1/16" = 1'-0"

2 North 1/16" = 1'-0"

| 1  2021/06/17  issue                                                                             | J for Review                                                      |                            |  |
|--------------------------------------------------------------------------------------------------|-------------------------------------------------------------------|----------------------------|--|
| No. Date<br>This computer generated dri<br>copyright material. Use only<br>iredale Architecture. | Revisi                                                            | ent of service and is      |  |
| 220 - 12<br>Vancouv<br>604 -<br>Vancou                                                           | TECT<br>2 Water Str<br>er, BC V6B<br>· 736 - 558<br>uver Victo    | U R E<br>eet<br>1A5<br>ria |  |
| Seal                                                                                             | r.iredale.ca                                                      | a                          |  |
|                                                                                                  |                                                                   |                            |  |
| AGNE                                                                                             | VALE AN<br>S STREE                                                | т                          |  |
| Drawing Title                                                                                    | IERIVALE AND 250 AGNES<br>STREET<br>ELEVATIONS                    |                            |  |
| Scale @ 22'x34':<br>1/<br>Drawn LM Check                                                         | scale @ 22*x04*<br>1/16" = 11-0"<br>Drawn LM Check PJH Patter PJH |                            |  |
| Project No. 21058                                                                                |                                                                   |                            |  |
|                                                                                                  | Phase No.                                                         | Sheet No.<br>A302          |  |