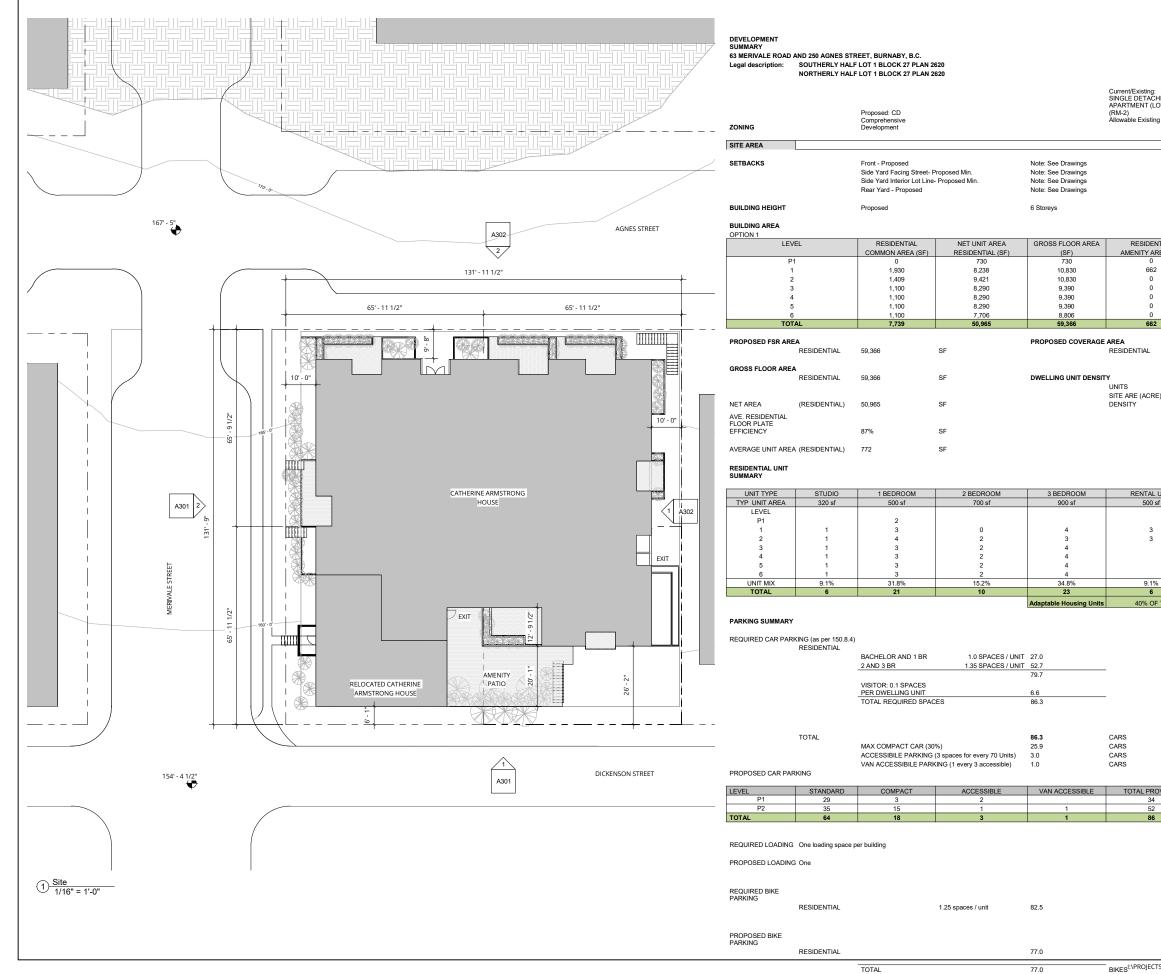

## Current/Existing: SINGLE DETACHED (RS-2) APARTMENT (LOW RISE) (RM-2) Allowable Existing FSR: 0.6

| RESIDENTIAL<br>AMENITY AREA (SF)<br>0<br>662<br>0<br>0<br>0<br>0<br>0<br>0<br>0<br>0<br>0<br>0<br>0<br>0<br>0 | FSR AREA<br>(SF)*<br>730<br>10,830<br>9,380<br>9,390<br>9,390<br>8,806<br><b>59,366</b> | 17,384.8 sf<br>10.0 ft<br>10.0 ft<br>10.0 ft<br>54.0 ft<br>EFFICIENCY<br>84.5%<br>87.0%<br>88.3%<br>88.3%<br>88.3%<br>87.5%                                                 | 1615.1<br>3.0<br>3.0<br>1.8                                                                                                                                               | sm<br>m<br>m<br>m                                                                                                                                                                                                          |
|---------------------------------------------------------------------------------------------------------------|-----------------------------------------------------------------------------------------|-----------------------------------------------------------------------------------------------------------------------------------------------------------------------------|---------------------------------------------------------------------------------------------------------------------------------------------------------------------------|----------------------------------------------------------------------------------------------------------------------------------------------------------------------------------------------------------------------------|
| AMENITY AREA (SF) 0 662 0 0 0 0 0 0 0 662 662 A                                                               | (SF)*<br>730<br>10,830<br>9,390<br>9,390<br>9,390<br>9,390<br>8,806<br><b>59,366</b>    | 6.0 ft<br>54.0 ft<br>EFFICIENCY<br>84.5%<br>87.0%<br>88.3%<br>88.3%                                                                                                         |                                                                                                                                                                           |                                                                                                                                                                                                                            |
| AMENITY AREA (SF) 0 662 0 0 0 0 0 0 0 662 662 A                                                               | (SF)*<br>730<br>10,830<br>9,390<br>9,390<br>9,390<br>9,390<br>8,806<br><b>59,366</b>    | EFFICIENCY<br>84.5%<br>87.0%<br>88.3%<br>88.3%                                                                                                                              |                                                                                                                                                                           |                                                                                                                                                                                                                            |
| AMENITY AREA (SF) 0 662 0 0 0 0 0 0 0 662 662 A                                                               | (SF)*<br>730<br>10,830<br>9,390<br>9,390<br>9,390<br>9,390<br>8,806<br><b>59,366</b>    | 84.5%<br>87.0%<br>88.3%<br>88.3%<br>88.3%                                                                                                                                   |                                                                                                                                                                           |                                                                                                                                                                                                                            |
| 662<br>0<br>0<br>0<br>0<br>0<br>0<br>662<br>A                                                                 | 10,830<br>10,830<br>9,390<br>9,390<br>9,390<br>8,806<br><b>59,366</b>                   | 87.0%<br>88.3%<br>88.3%<br>88.3%                                                                                                                                            |                                                                                                                                                                           |                                                                                                                                                                                                                            |
| A                                                                                                             |                                                                                         | 87.0%                                                                                                                                                                       | FSR                                                                                                                                                                       | 3.4                                                                                                                                                                                                                        |
| SIDENTIAL                                                                                                     | AREA                                                                                    |                                                                                                                                                                             |                                                                                                                                                                           |                                                                                                                                                                                                                            |
|                                                                                                               | 11,975                                                                                  | SF                                                                                                                                                                          |                                                                                                                                                                           |                                                                                                                                                                                                                            |
| TS<br>E ARE (ACRE)<br>NSITY                                                                                   | 61<br>0.40<br>152.85                                                                    |                                                                                                                                                                             |                                                                                                                                                                           |                                                                                                                                                                                                                            |
|                                                                                                               |                                                                                         |                                                                                                                                                                             |                                                                                                                                                                           |                                                                                                                                                                                                                            |
|                                                                                                               |                                                                                         | 1                                                                                                                                                                           |                                                                                                                                                                           |                                                                                                                                                                                                                            |
| RENTAL UNIT<br>500 sf                                                                                         | TOTAL                                                                                   |                                                                                                                                                                             |                                                                                                                                                                           |                                                                                                                                                                                                                            |
| 3<br>3                                                                                                        | 2<br>11<br>13<br>10<br>10                                                               |                                                                                                                                                                             |                                                                                                                                                                           |                                                                                                                                                                                                                            |
| 0.1%                                                                                                          | 10                                                                                      |                                                                                                                                                                             |                                                                                                                                                                           |                                                                                                                                                                                                                            |
| 6                                                                                                             | 66                                                                                      |                                                                                                                                                                             |                                                                                                                                                                           |                                                                                                                                                                                                                            |
|                                                                                                               | RENTAL UNIT           500 sf           3           3           9.1%                     | RENTAL UNIT         TOTAL           500 sf         2           3         11           3         13           10         10           10         10           9.1%         6 | RENTAL UNIT         TOTAL           500 sf         2           3         11           3         13           10         10           10         10           10         6 | RENTAL UNIT         TOTAL           500 sf         2           3         11           3         13           10         10           10         10           10         10           10         10           10         10 |