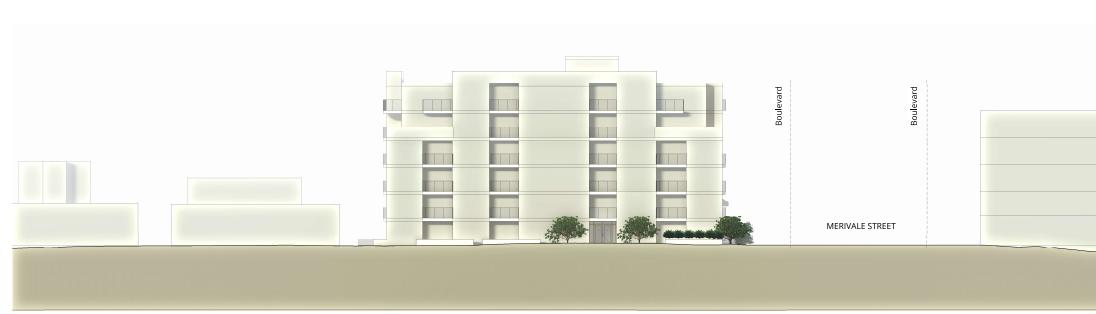

## 1 South 1/16" = 1'-0"

2 West 1/16" = 1'-0"

I:\PROJECTS\Year 2021\21058 - JCI Blgs 63 Merivale rd and 250 Agnes St-ph-arch\DWGS\REVIT\21058-3-A Merivale Rd and 250 Agnes St PARKADE OPTION.rvt

1 East 1/16" = 1'-0"

2 North 1/16" = 1'-0"

| 1  2021/06/17  issue                                                                             | J for Review                                                      |                            |  |
|--------------------------------------------------------------------------------------------------|-------------------------------------------------------------------|----------------------------|--|
| No. Date<br>This computer generated dri<br>copyright material. Use only<br>iredale Architecture. | Revisi                                                            | ent of service and is      |  |
| 220 - 12<br>Vancouv<br>604 -<br>Vancou                                                           | TECT<br>2 Water Str<br>er, BC V6B<br>· 736 - 558<br>uver Victo    | U R E<br>eet<br>1A5<br>ria |  |
| Seal                                                                                             | r.iredale.ca                                                      | a                          |  |
|                                                                                                  |                                                                   |                            |  |
| AGNE                                                                                             | VALE AN<br>S STREE                                                | т                          |  |
| Drawing Title                                                                                    | IERIVALE AND 250 AGNES<br>STREET<br>ELEVATIONS                    |                            |  |
| Scale @ 22'x34':<br>1/<br>Drawn LM Check                                                         | scale @ 22*x04*<br>1/16" = 11-0"<br>Drawn LM Check PJH Patter PJH |                            |  |
| Project No. 21058                                                                                |                                                                   |                            |  |
|                                                                                                  | Phase No.                                                         | Sheet No.<br>A302          |  |