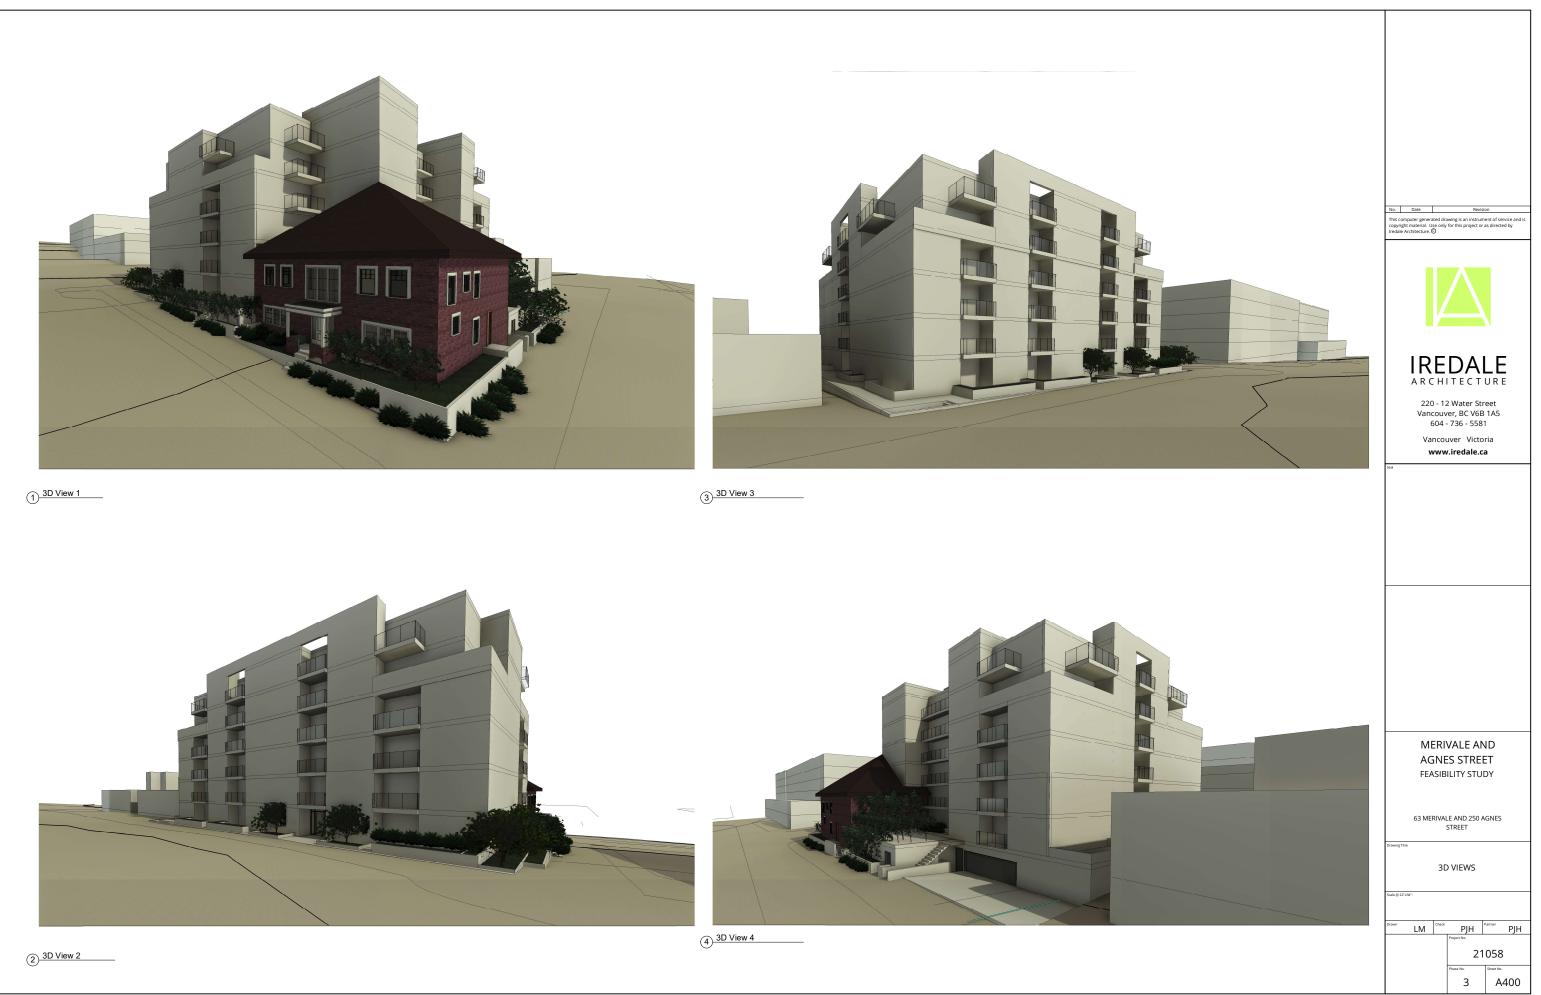

1. DICKENSON & MERIVALE STREET INTERSECTION- SOUTH VIEW

2. MERIVALE STREET- SOUTH VIEW

3. AGNES STREET & MERIVALE STREET INTERSECTION - NORTH VIEW

AERIAL VIEW - NORTH

I:\PROJECTS\Year 2021\21058 - JCI Bigs 63 Merivale rd and 250 Agnes St-ph-arch\DWGS\REVIT\21058-3-A Merivale Rd and 250 Agnes St PARKADE OPTION.rvt