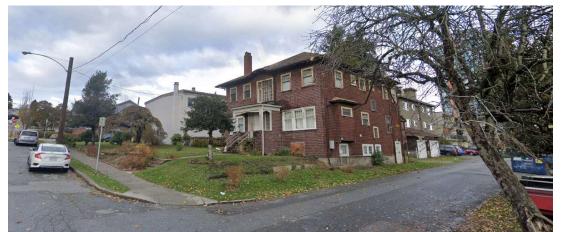

1. DICKENSON & MERIVALE STREET INTERSECTION- SOUTH VIEW

2. MERIVALE STREET- SOUTH VIEW

3. AGNES STREET & MERIVALE STREET INTERSECTION - NORTH VIEW

AERIAL VIEW - NORTH

I:\PROJECTS\Year 2021\21058 - JCI Bigs 63 Merivale rd and 250 Agnes St-ph-arch\DWGS\REVIT\21058-3-A Merivale Rd and 250 Agnes St PARKADE OPTION.rvt