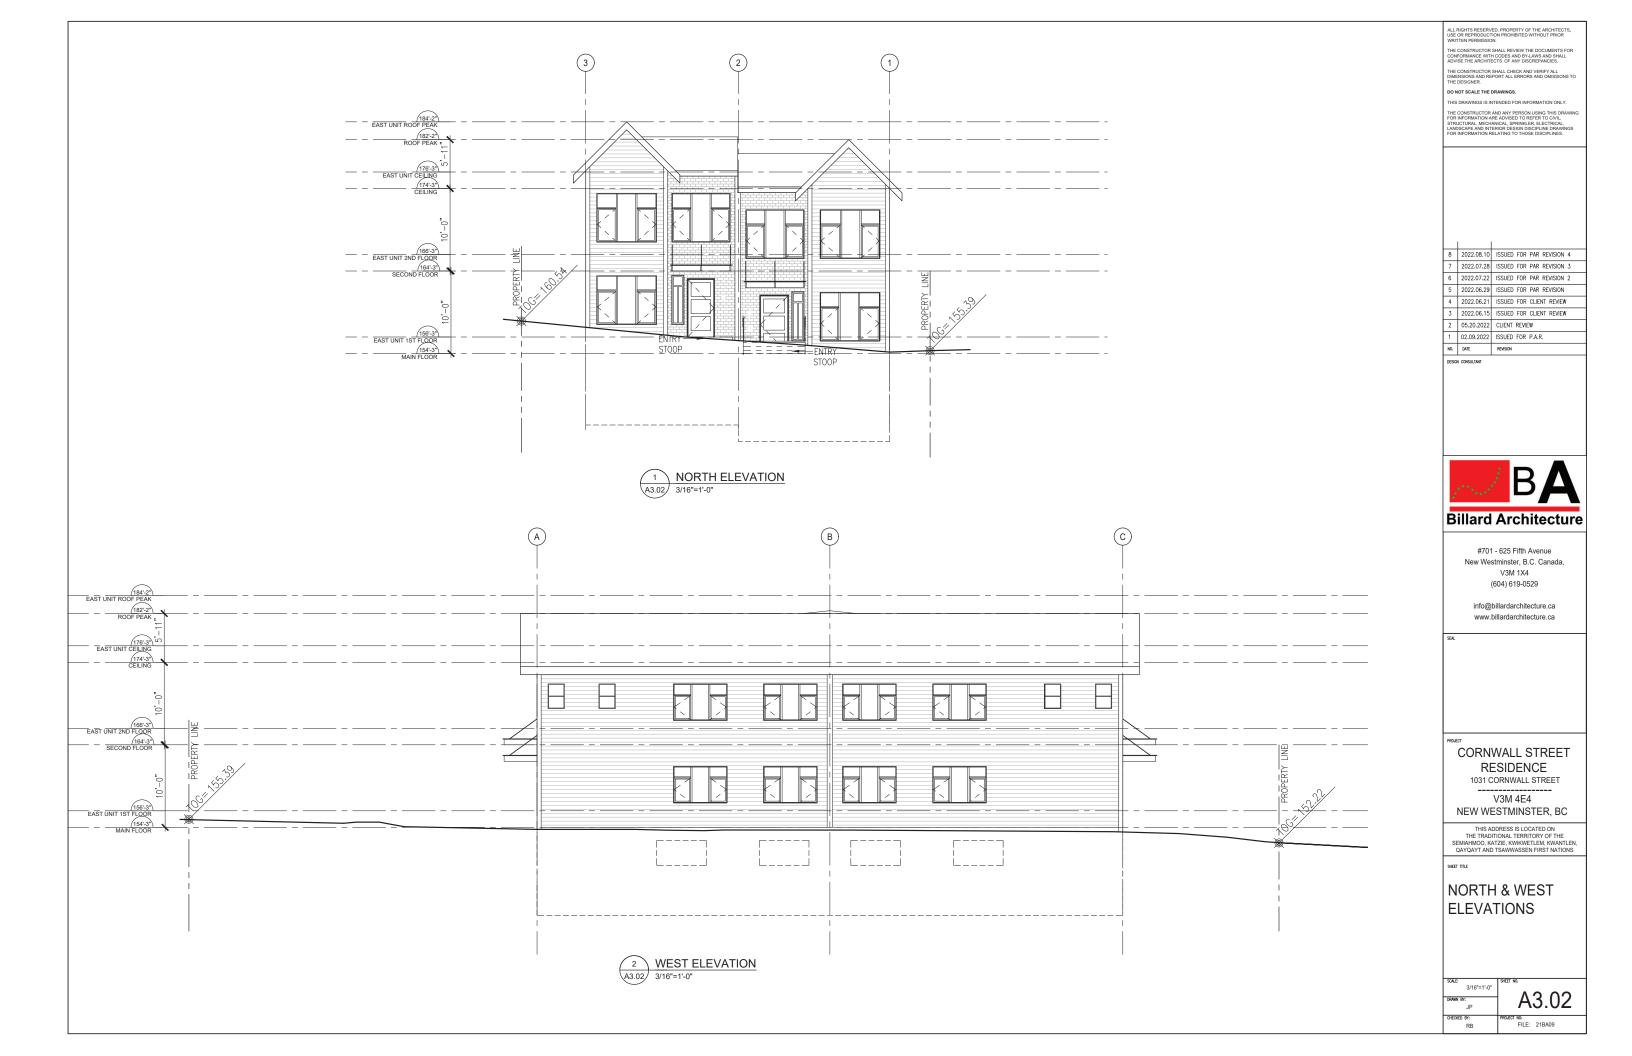

| HEIGHT   |         |          |
|----------|---------|----------|
|          | ALLOWED | PROPOSED |
| BUILDING | 15.0m   | 7.92m    |

| LOT COVERAGE   |         |        |  |
|----------------|---------|--------|--|
|                | SQ FT   | SQ M   |  |
| FOOTPRINT      | 2626.44 | 224.00 |  |
| % COVER PROPO. | 40.     | 20%    |  |
| % COVER ALLOW. | 50.     | 00%    |  |