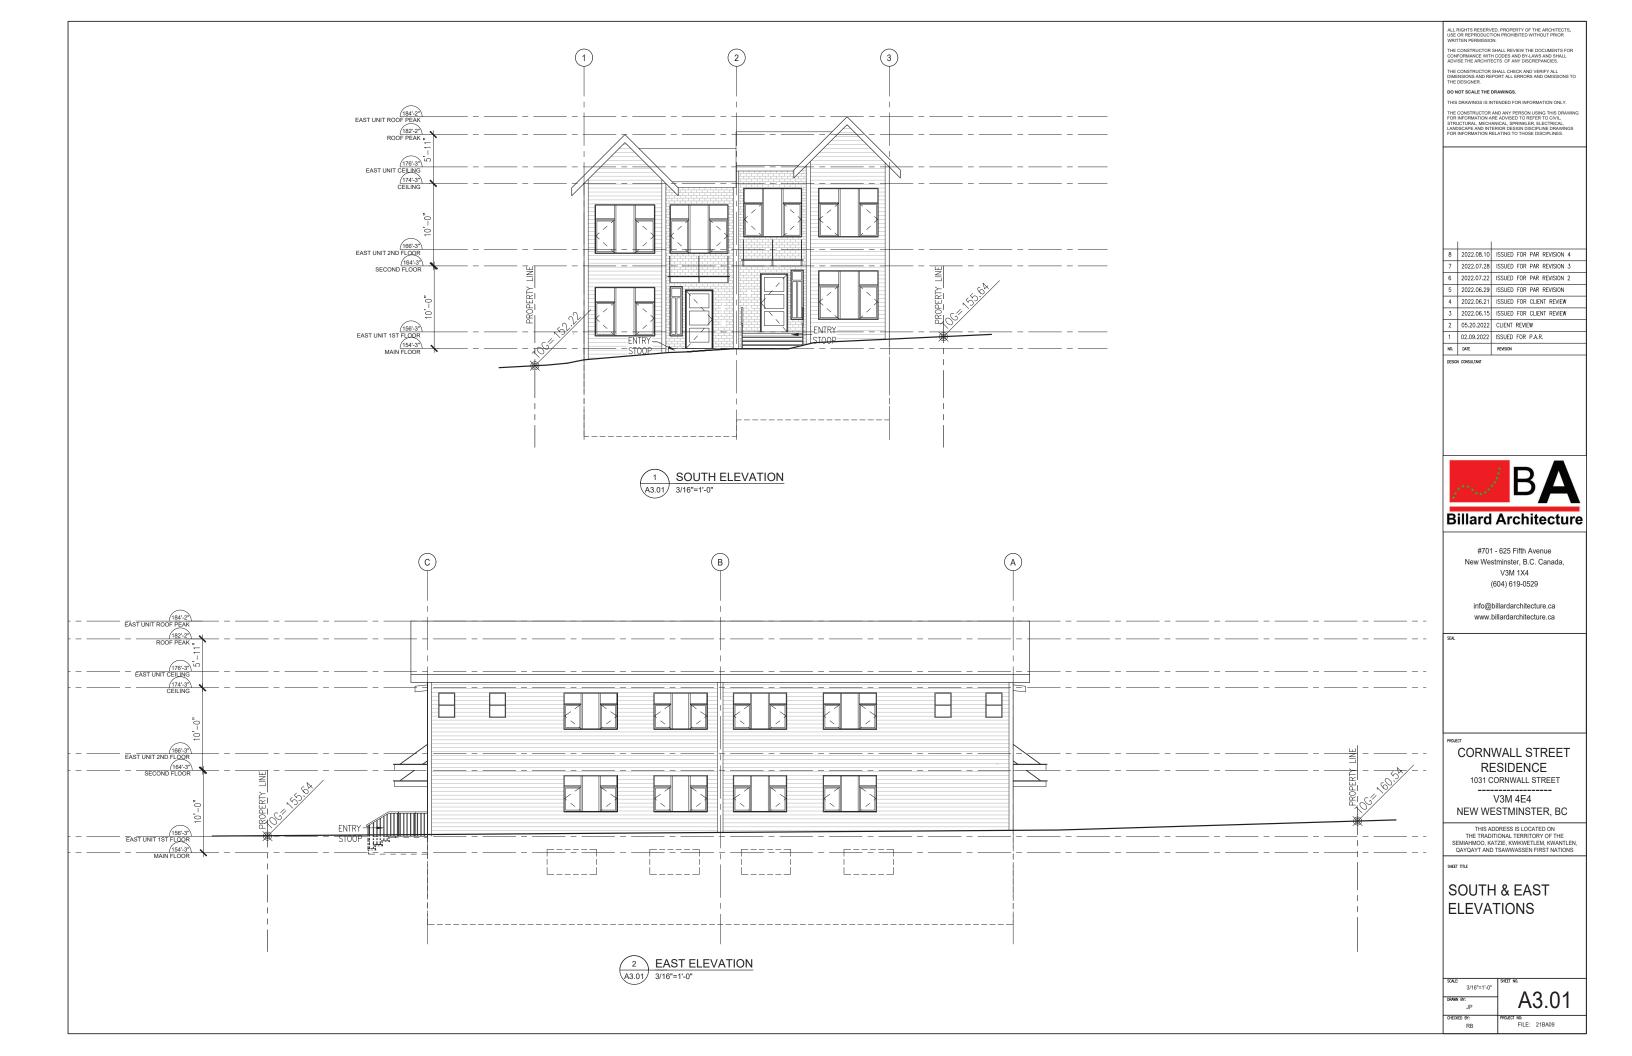

| HEIGHT   |         |          |
|----------|---------|----------|
|          | ALLOWED | PROPOSED |
| BUILDING | 15.0m   | 7.92m    |

| LOT COVERAGE   |         |        |  |
|----------------|---------|--------|--|
|                | SQ FT   | SQ M   |  |
| FOOTPRINT      | 2626.44 | 224.00 |  |
| % COVER PROPO. | 40.     | 20%    |  |
| % COVER ALLOW. | 50.     | 00%    |  |