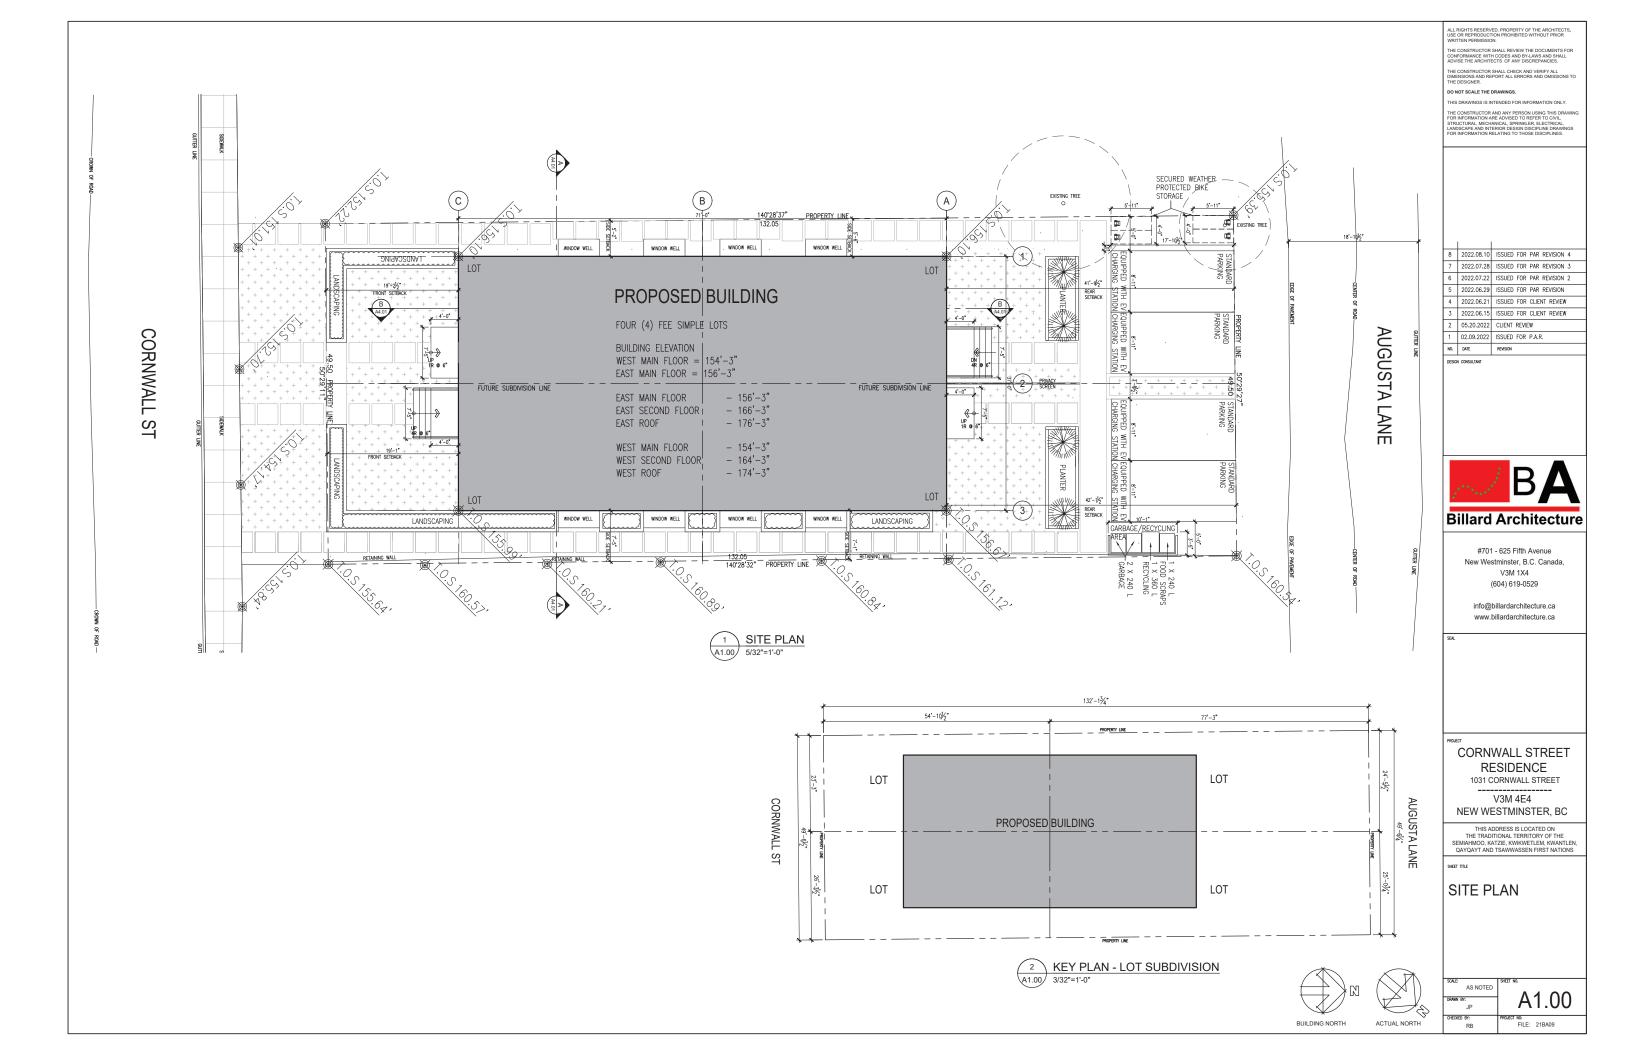

| SITE & ZONING INFO       |         |        |
|--------------------------|---------|--------|
|                          | SQ FT   | SQ M   |
| SITE AREA                | 6534.22 | 607.03 |
|                          |         |        |
| PROPOSED STEP CODE LEVEL | LEVEL 5 |        |
| ZONING EXISTING          | RS-1    |        |
| ZONING PROPO.            | CD      |        |

| SETBACKS      |               |                   |               |  |  |
|---------------|---------------|-------------------|---------------|--|--|
|               | REQUIRED      | PROPOSED          | COMMENT       |  |  |
| FRONT         | 5.79m (19ft)  | 4.62m (15'-2")    | CORNWALL ST   |  |  |
| REAR          | 7.62m (25 ft) | 12.80m (42'-0")   | AUGUSTA ST    |  |  |
| INTERIOR SIDE | 1.52m (5 ft)  | 2.25m (7'-4 1/2") | ADJ. PROPERTY |  |  |
| EXTERIOR SIDE | 1.52m (5 ft)  | 1.59m (5'-2 1/2") | ADJ. PROPERTY |  |  |
|               | -             | -                 | -             |  |  |