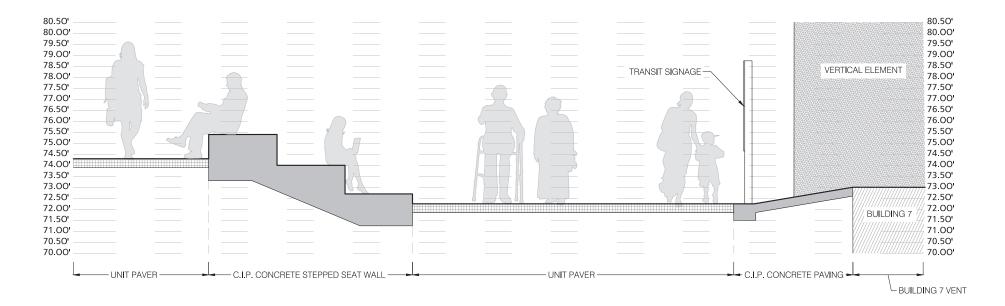

#### SECTION C-C'

SECTION D-D'

MARCH (10AM)

MARCH (12PM)

MARCH (2PM)

MARCH (4PM)

JUNE (12PM)

JUNE (2PM)

### HARDSCAPE VS SOFTSCAPE

In order to accomplish the circulation and social goals for the Transit Plaza, a majority of the site it paved. Concrete planter walls, steps and retaining walls are necessary to provide soil depth for plants, negotiate the significant grade changes on the site and to provide a variety of seating opportunities. The design carefully integrates softscape areas to help define the edges of the public spaces and provide visual interest throughout the plaza. The gathering space at the centre of the plaza is defined by planters with integrated seat walls. These planters help provide separation between the gathering space and the main routes of circulation. The planting is selected to reflect the seasonal cycles of vegetation.

- Maximum slopes of 5% on all slopes for all major circulation routes through the plaza.
- Removal of awkward switchback ramp west of the Anvil Building that connects the Brewery District public open space network with the Skytrain and replace with a more gradual slope on the pathway through the transit plaza. This improves clarity of circulation and provides a more accessible entrance to the skytrain.
- Direct and unobstructed access paths to key crossing points are provided at Keary Street to Royal Columbia Hospital, and Nelson's Court.
- Safe and secure bike and micro mobility parking is provided along the north side of the plaza.
- The paths of travel are clearly defined.