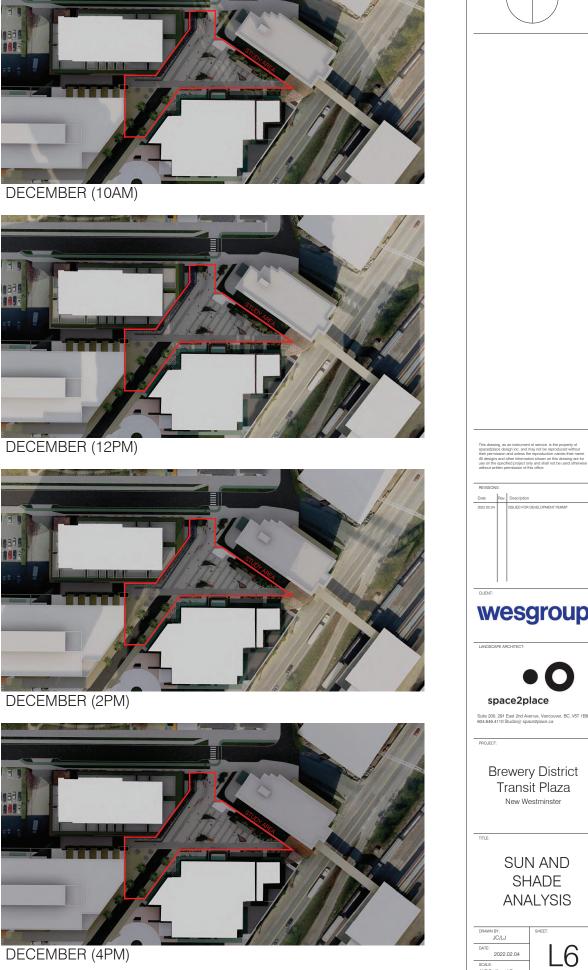

The public realm is designed to be welcoming and comfortable. There are clear sightlines throughout and across the plaza enabling users to feel safe and comfortable spending time in this place. The design of the plaza considers the micro climates within the site. The sun study shows that large portions of the plaza are shades throughout the day and throughout the year. The plaza is designed to make the most of the available sunlight, while providing opportunities for shade in the summer months.

#### SECTION C-C'

SECTION D-D'

MARCH (10AM)

MARCH (12PM)

MARCH (2PM)

MARCH (4PM)

JUNE (12PM)

JUNE (2PM)