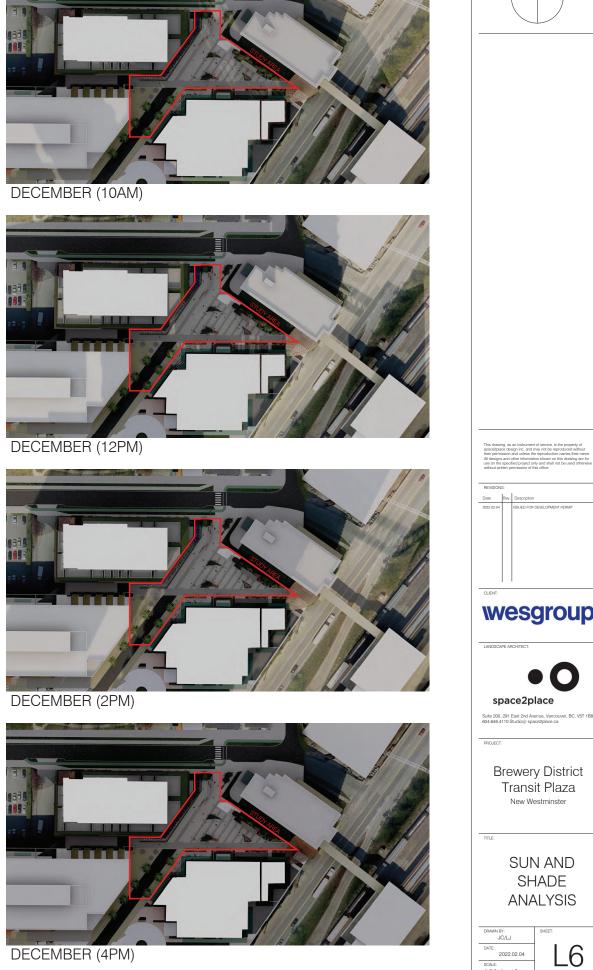

The public realm is designed to be welcoming and comfortable. There are clear sightlines throughout and across the plaza enabling users to feel safe and comfortable spending time in this place. The design of the plaza considers the micro climates within the site. The sun study shows that large portions of the plaza are shades throughout the day and throughout the year. The plaza is designed to make the most of the available sunlight, while providing opportunities for shade in the summer months.

#### SECTION C-C'

SECTION D-D'

MARCH (10AM)

MARCH (12PM)

MARCH (2PM)

MARCH (4PM)

JUNE (12PM)

JUNE (2PM)