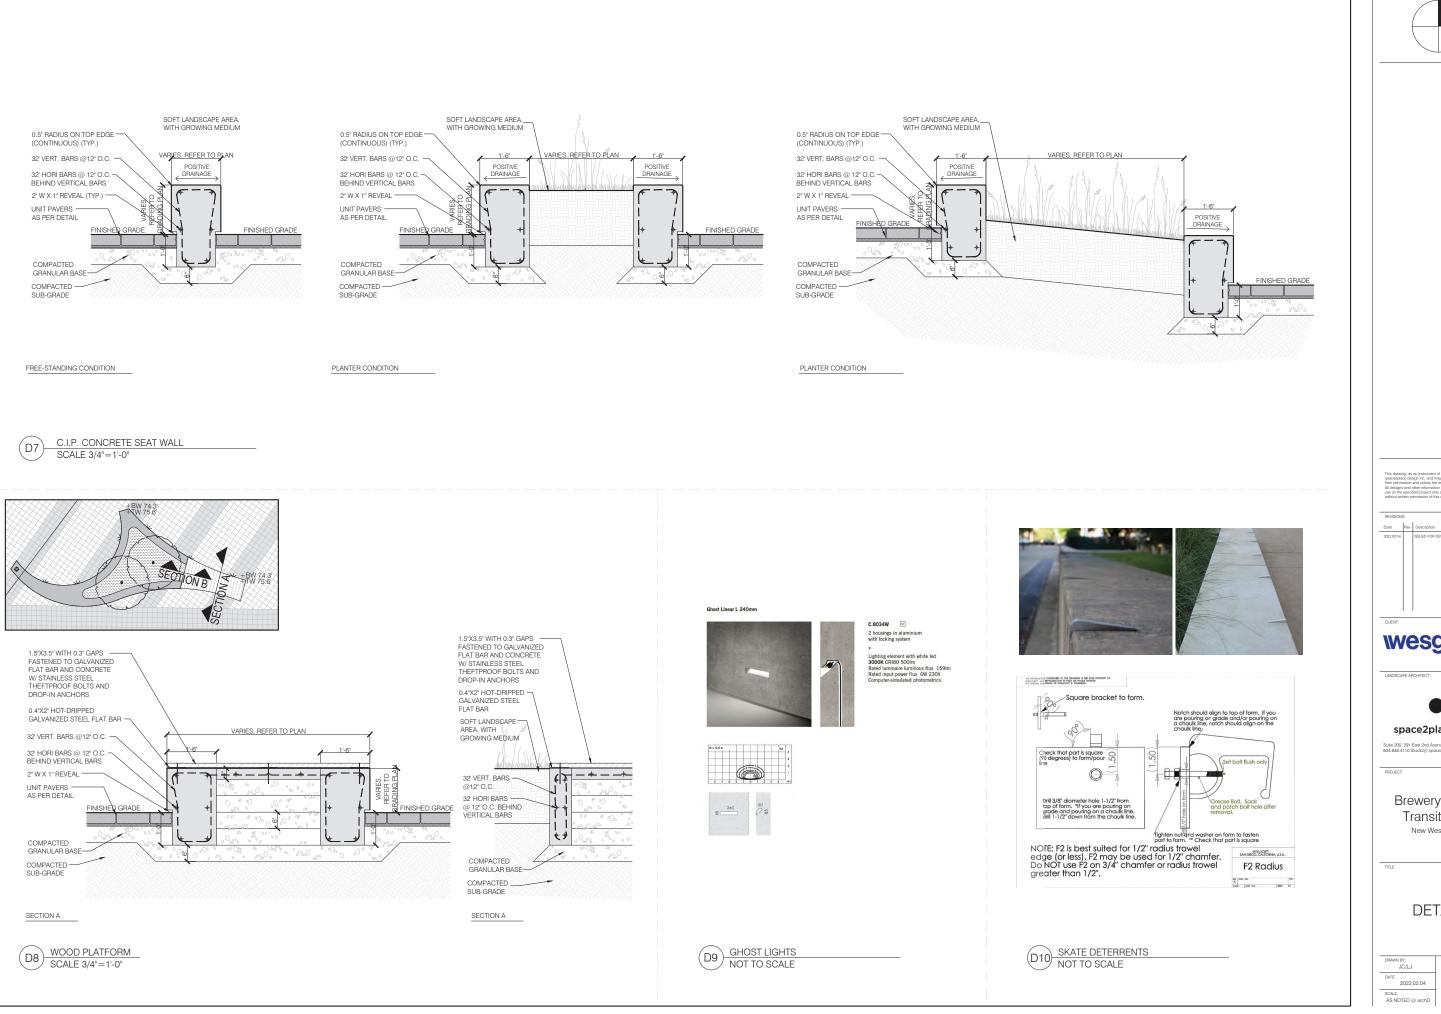

NCRETE PACING TO HAVE BROOM FINISH

32' 9 <sup>3</sup>/<sub>4</sub>" (10M) BARS @ 1'1 <sup>3</sup>/<sub>4</sub>" (400 mm) O.C., TYP. BOTH DIRECTIONS OR 1S2 x 1S2 - MW25.8 x MW25.4 WWF

1'-4"

<u>↓ \_ \_ \_ </u>\_\_

EQUIVALENT, CENTRAL IN SLAB

COMPACTED GRANULAR BASE -

COMPACTED SUB-GRADE

PLANTING AREA WITH

GROWING MEDIUM AS SPECIFIED.

THICKENED EDGE.-

POSITIVE

DRAINAGE

(MIN.2%)







CONTINUOUS 32' HORIZ. BAR SOFT LANDSCAPE AREA, WITH GROWING MEDIUM COMPACTED GRANULAR -BASE COURSE COMPACTED SUB-GRADE-

SQUARE EDGES

(D3)

UNIT PAVERS, REFER TO-MATERIALS PLAN LAYOUT

C.I.P. CONCRETE EDGE AS PER DETAIL

SOFT LANDSCAPE AREA,— WITH GROWING MEDIUM

UNIT PAVERS

SCALE 3/4"=1'-0"

(D2)

POSITIVE DRAINAGE

(MIN.2%)

1" (25MM) BEDDING SAND -

COMPACTED GRANULAR BASE -COMPACTED SUB-GRADE









| This drawit<br>space2pla<br>their permi<br>All designs<br>use on the<br>without wri | rg, as an instrument of service, is the property of<br>ce design inc. and may not be reproduced without<br>siston and unless the reproduction carries their name.<br>and other information shown on this chawing are for<br>specified project only and shall not be used otherwise<br>then permission of this office. |
|-------------------------------------------------------------------------------------|-----------------------------------------------------------------------------------------------------------------------------------------------------------------------------------------------------------------------------------------------------------------------------------------------------------------