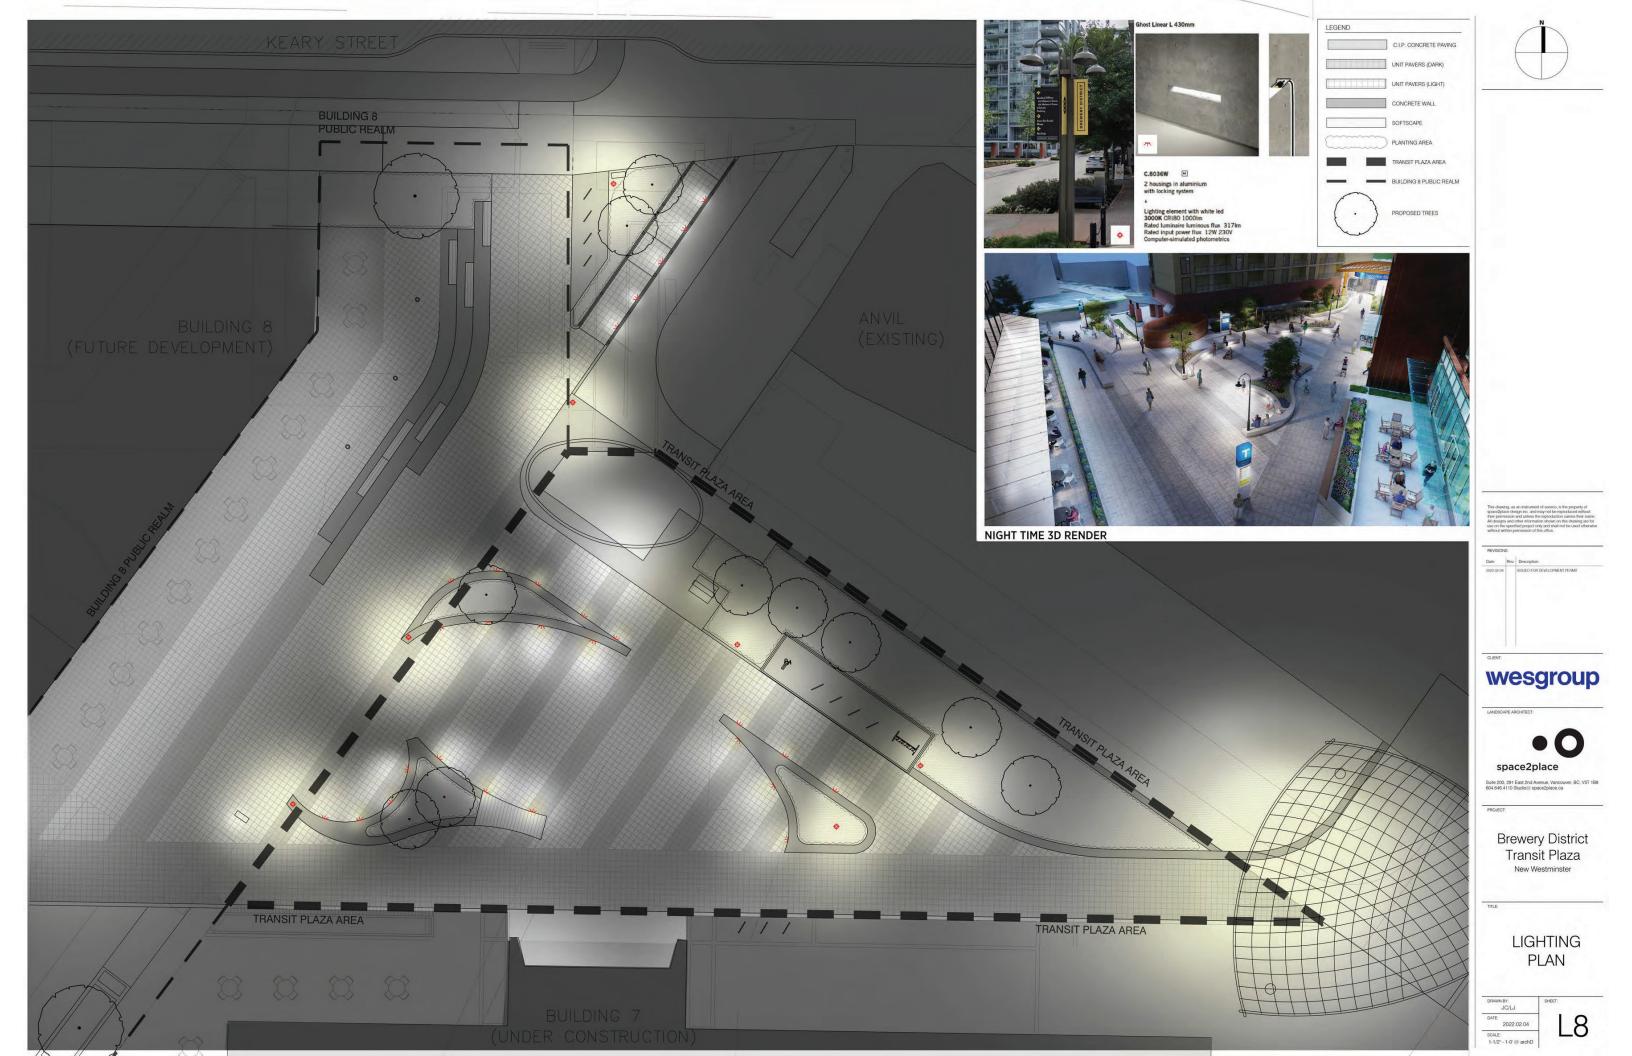

## LIGHTING AND EVENING OPPORTUNITIES

The plaza is an important part of the Brewery District public space network and public access to the Sapperton Skytrain. The plaza has been designed to facilitate movement throughout the site during daylight and evenings. The plaza is lit through the use of lights integrated with the planter walls and pole mounted fixtures at strategic locations.