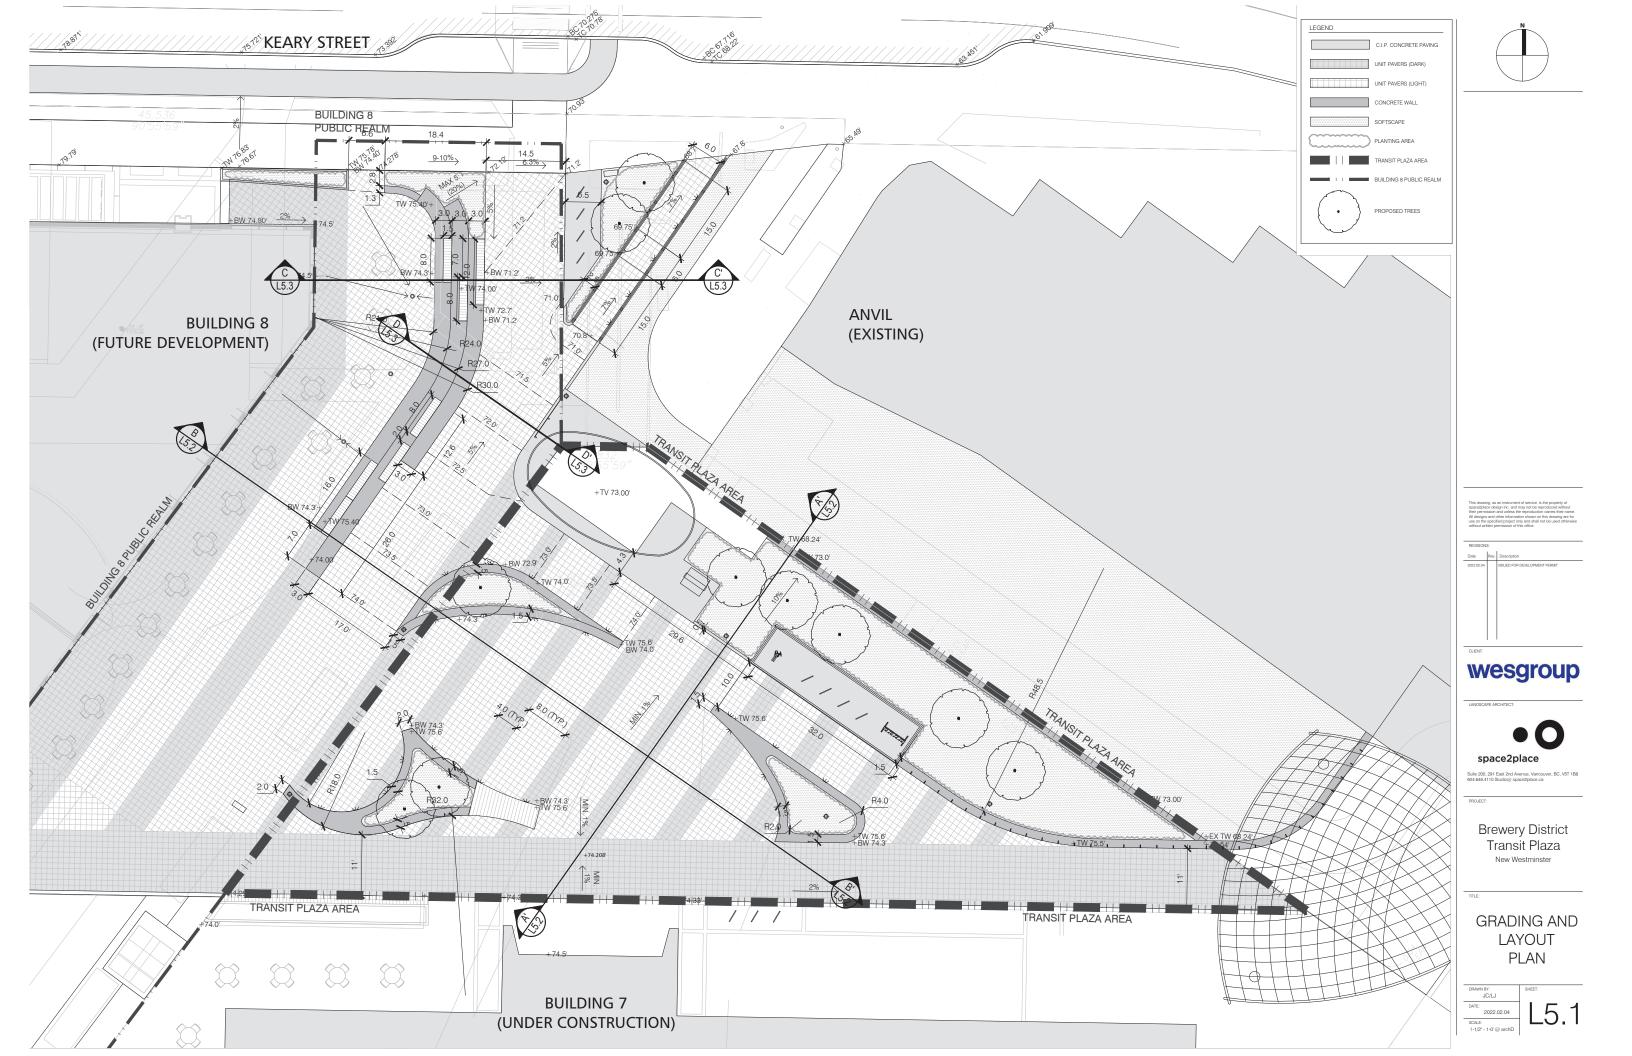

- Maximum slopes of 5% on all slopes for all major circulation routes through the plaza.
- Removal of awkward switchback ramp west of the Anvil Building that connects the Brewery District public open space network with the Skytrain and replace with a more gradual slope on the pathway through the transit plaza. This improves clarity of circulation and provides a more accessible entrance to the skytrain.
- Direct and unobstructed access paths to key crossing points are provided at Keary Street to Royal Columbia Hospital, and Nelson's Court.
- Safe and secure bike and micro mobility parking is provided along the north side of the plaza.
- The paths of travel are clearly defined.

### HARDSCAPE VS SOFTSCAPE

In order to accomplish the circulation and social goals for the Transit Plaza, a majority of the site it paved. Concrete planter walls, steps and retaining walls are necessary to provide soil depth for plants, negotiate the significant grade changes on the site and to provide a variety of seating opportunities. The design carefully integrates softscape areas to help define the edges of the public spaces and provide visual interest throughout the plaza. The gathering space at the centre of the plaza is defined by planters with integrated seat walls. These planters help provide separation between the gathering space and the main routes of circulation. The planting is selected to reflect the seasonal cycles of vegetation.