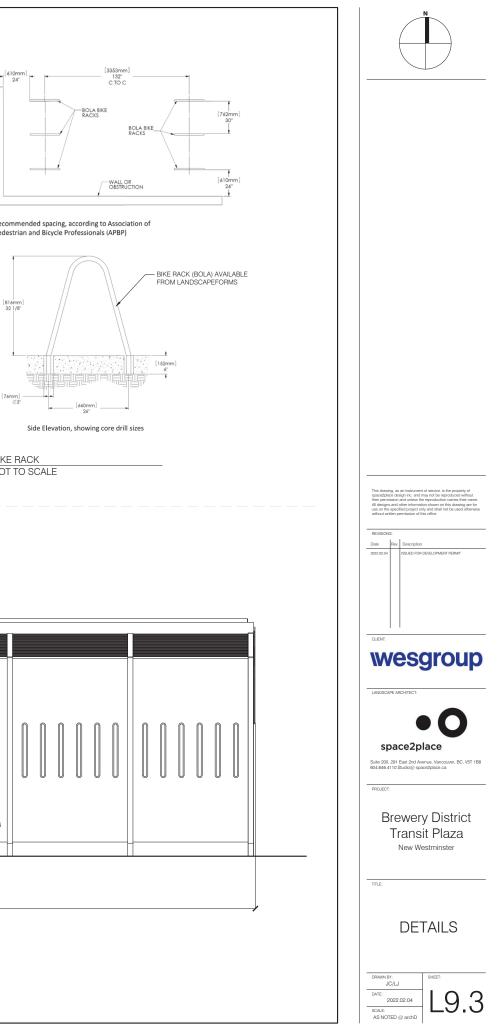

#### **Technical Requirements**

- Wayfinding, Translink signage, screens and maps
- Air Vent location, CPTED, fire response, and security
- Cycling facilities
- Grading to integrate with surrounding uses

- Maximum slopes of 5% on all slopes for all major circulation routes through the plaza.
- Removal of awkward switchback ramp west of the Anvil Building that connects the Brewery District public open space network with the Skytrain and replace with a more gradual slope on the pathway through the transit plaza. This improves clarity of circulation and provides a more accessible entrance to the skytrain.
- Direct and unobstructed access paths to key crossing points are provided at Keary Street to Royal Columbia Hospital, and Nelson's Court.
- Safe and secure bike and micro mobility parking is provided along the north side of the plaza.
- The paths of travel are clearly defined.

- · Removal of the existing access ramp on the Anvil Property and create new circulation to Sapperton Station through the Transit Plaza.
- Pedestrian connection between the plaza and Keary Street will be reconstructed to improve the clarity and flow of the circulation between Sapperton Station and **Royal Columbia Hospital**
- A new entry gate and covered access point will be built at the NE corner of the new plaza.
- Translink Map Kiosks and Signage are integrated into the design of the plaza.
- Covered bicycle and micro mobility parking are provided at the entry of Sapperton Station along the north side of the plaza.