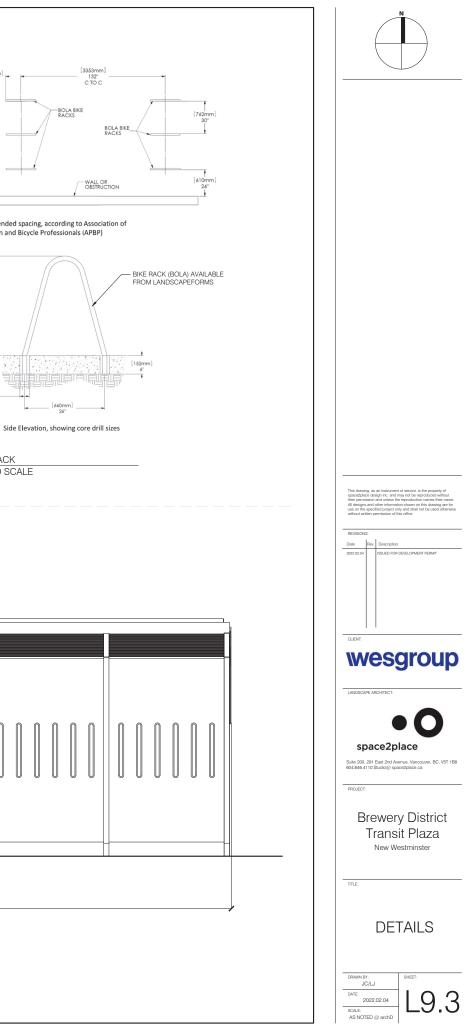

#### **Technical Requirements**

- Wayfinding, Translink signage, screens and maps
- Air Vent location, CPTED, fire response, and security
- Cycling facilities
- Grading to integrate with surrounding uses

- Maximum slopes of 5% on all slopes for all major circulation routes through the plaza.
- Removal of awkward switchback ramp west of the Anvil Building that connects the Brewery District public open space network with the Skytrain and replace with a more gradual slope on the pathway through the transit plaza. This improves clarity of circulation and provides a more accessible entrance to the skytrain.
- Direct and unobstructed access paths to key crossing points are provided at Keary Street to Royal Columbia Hospital, and Nelson's Court.
- Safe and secure bike and micro mobility parking is provided along the north side of the plaza.
- The paths of travel are clearly defined.

- · Removal of the existing access ramp on the Anvil Property and create new circulation to Sapperton Station through the Transit Plaza.
- Pedestrian connection between the plaza and Keary Street will be reconstructed to improve the clarity and flow of the circulation between Sapperton Station and **Royal Columbia Hospital**
- A new entry gate and covered access point will be built at the NE corner of the new plaza.
- Translink Map Kiosks and Signage are integrated into the design of the plaza.
- Covered bicycle and micro mobility parking are provided at the entry of Sapperton Station along the north side of the plaza.