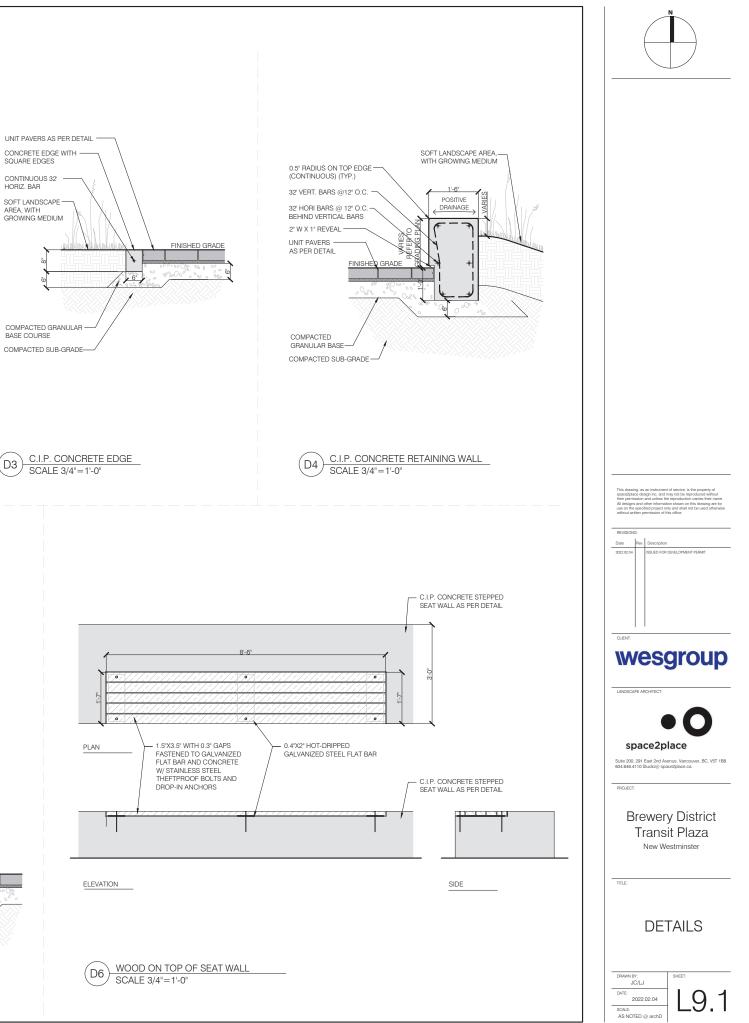

#### **Drawing Lists**

| LO   | Cover                                |
|------|--------------------------------------|
| L1   | Project Summary & Design Ra          |
| L2   | <b>Overall Context and Site Plan</b> |
| L3   | Wayfinding Plan                      |
| L4   | Materials Plan                       |
| L5.1 | Grading and Layout Plan              |
| L5.2 | Elevations                           |
| L5.3 | Sections                             |
| L6   | Sun and Shade Analysis               |
| L7   | Planting Plan                        |
| L8   | Lighting Plan                        |
| L9.1 | Details                              |
| L9.2 | Details                              |
| L9.3 | Details                              |
| L9.4 | Details                              |
| L10  | 3D Renders                           |

wesgroup

uite 200, 291 East 2nd Avenue, Vancouver, BC, V5T 1B

**Brewery District** 

Transit Plaza

New Westminste

PROJECT SUMMARY &

DESIGN

RATIONALE