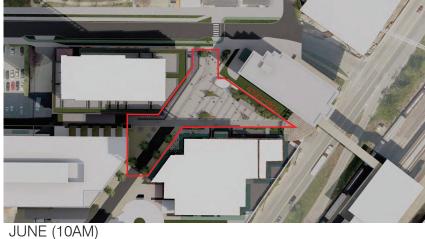

The public realm is designed to be welcoming and comfortable. There are clear sightlines throughout and across the plaza enabling users to feel safe and comfortable spending time in this place. The design of the plaza considers the micro climates within the site. The sun study shows that large portions of the plaza are shades throughout the day and throughout the year. The plaza is designed to make the most of the available sunlight, while providing opportunities for shade in the summer months.

#### SECTION C-C'

SECTION D-D'

MARCH (10AM)

MARCH (12PM)

MARCH (2PM)

MARCH (4PM)

JUNE (12PM)

JUNE (2PM)