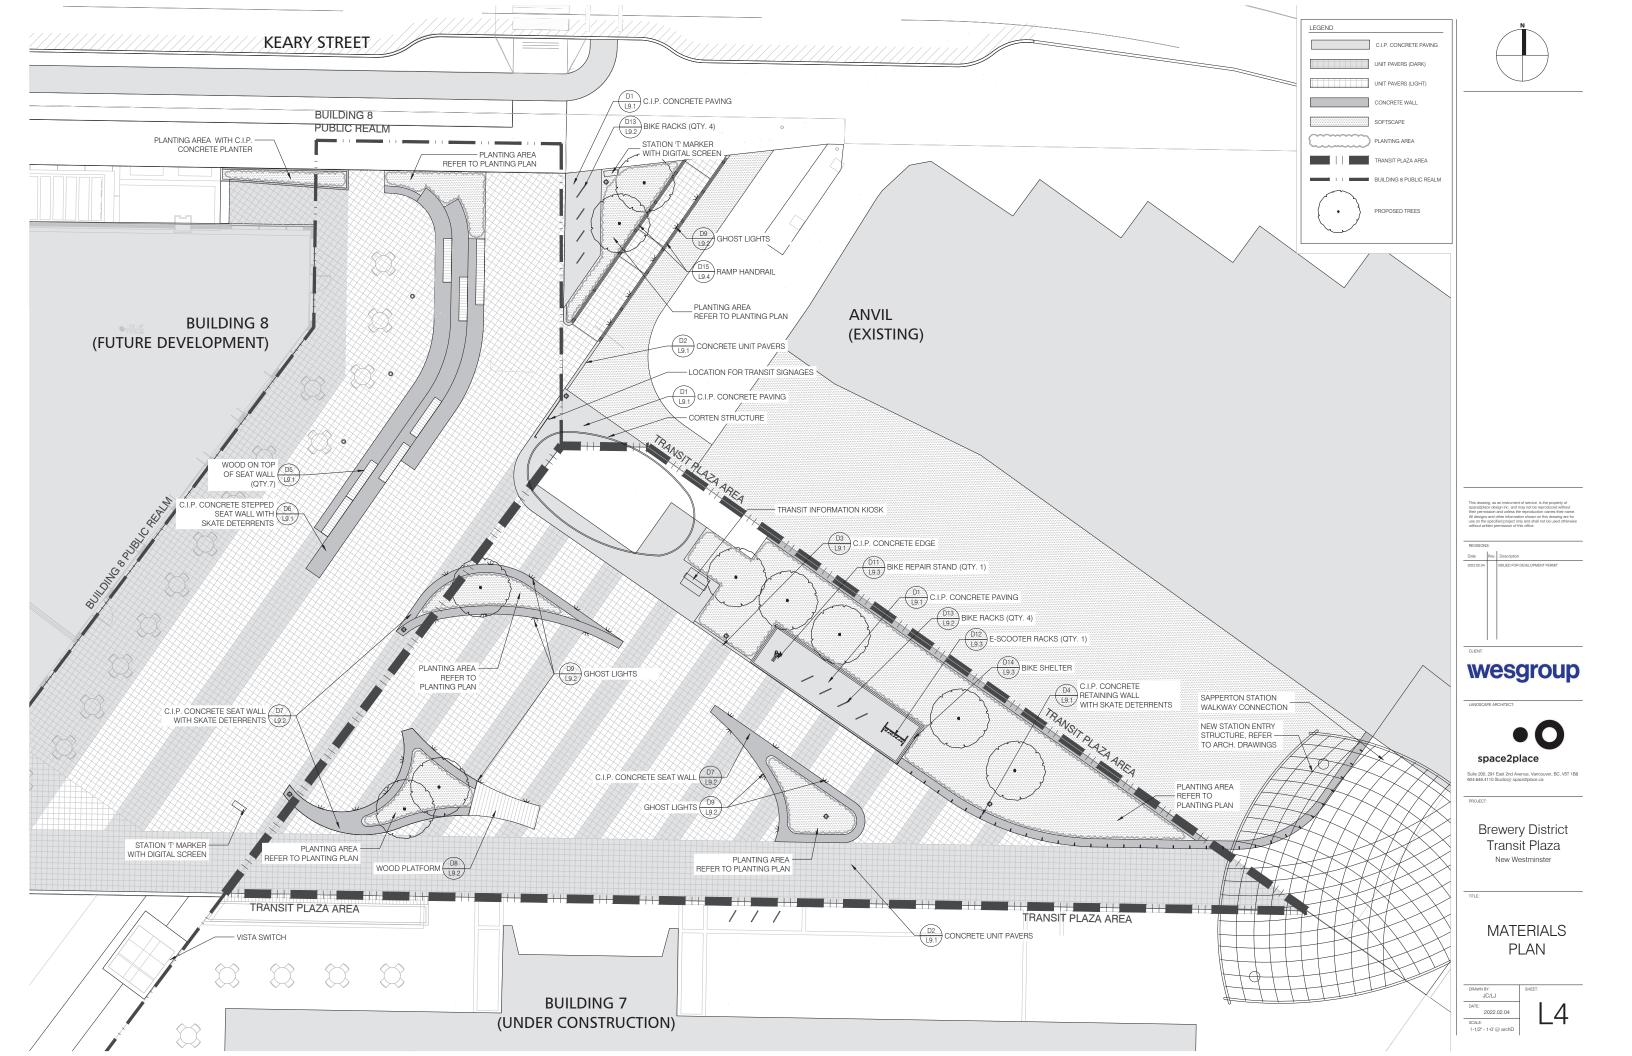

### HARDSCAPE VS SOFTSCAPE

In order to accomplish the circulation and social goals for the Transit Plaza, a majority of the site it paved. Concrete planter walls, steps and retaining walls are necessary to provide soil depth for plants, negotiate the significant grade changes on the site and to provide a variety of seating opportunities. The design carefully integrates softscape areas to help define the edges of the public spaces and provide visual interest throughout the plaza. The gathering space at the centre of the plaza is defined by planters with integrated seat walls. These planters help provide separation between the gathering space and the main routes of circulation. The planting is selected to reflect the seasonal cycles of vegetation.

## LIGHTING AND EVENING OPPORTUNITIES

The plaza is an important part of the Brewery District public space network and public access to the Sapperton Skytrain. The plaza has been designed to facilitate movement throughout the site during daylight and evenings. The plaza is lit through the use of lights integrated with the planter walls and pole mounted fixtures at strategic locations.