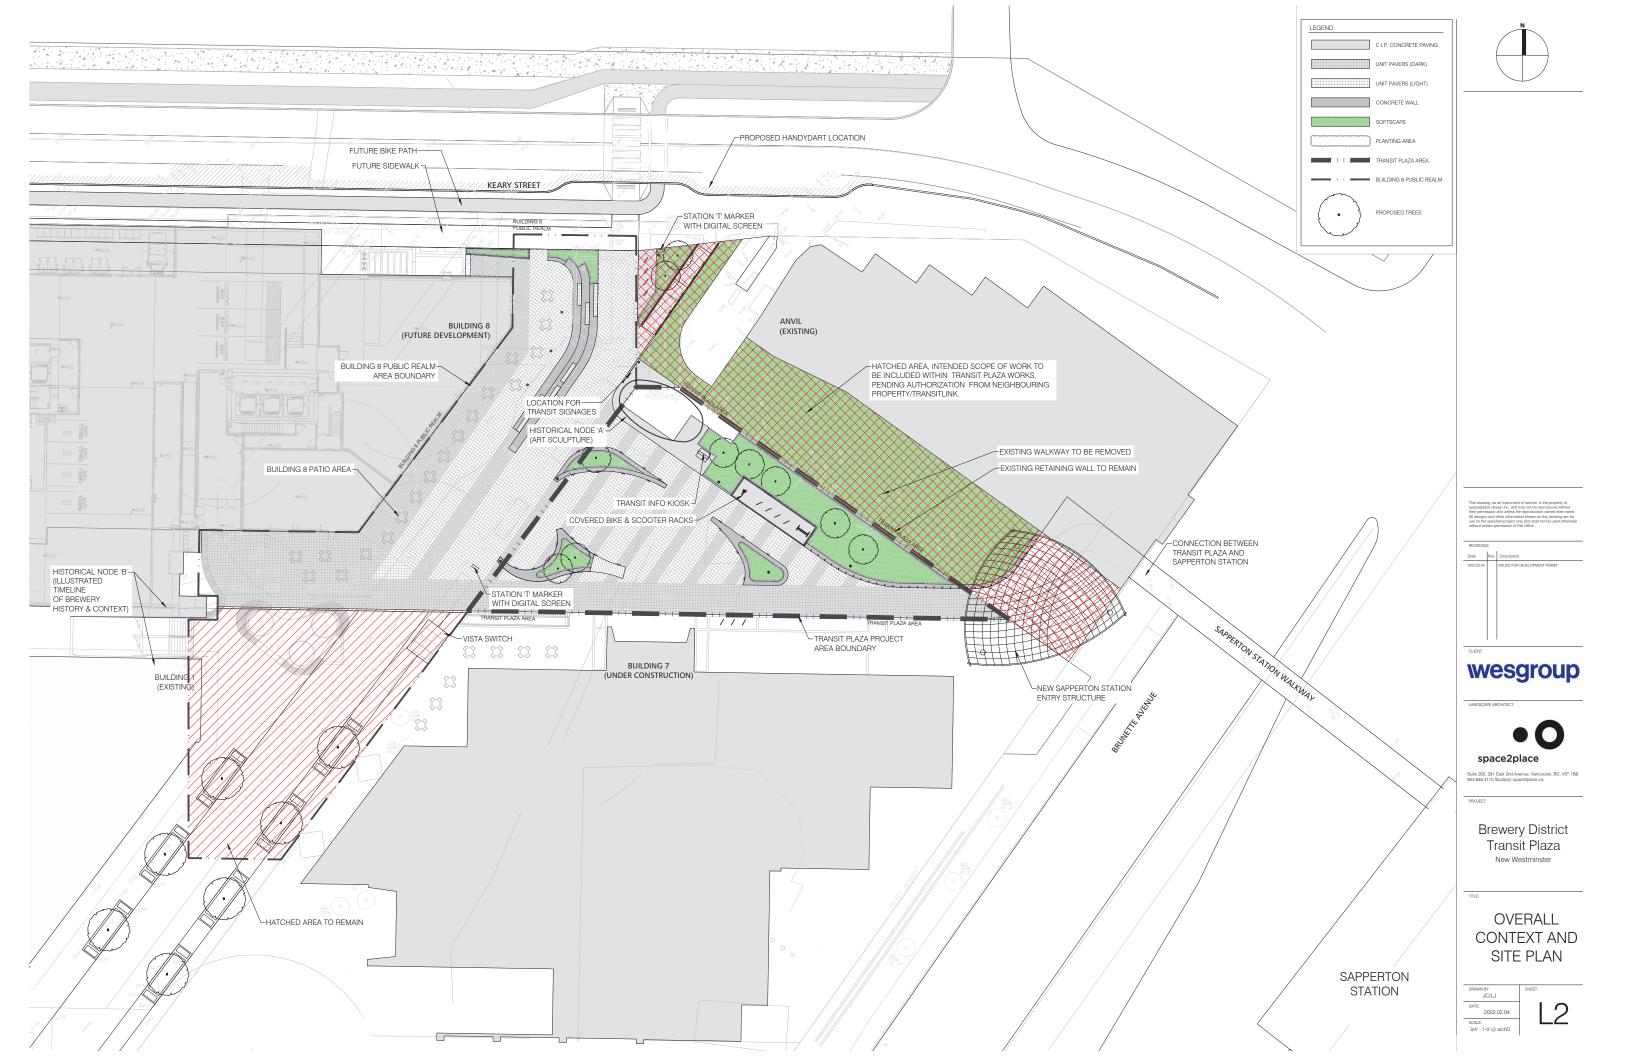

## **PROJECT SUMMARY**

The Transit Plaza establishes a place of arrival at the North Entry to the Brewery District along Keary street. It will be the primary point of arrival for residents and visitors arriving via the Sky Train through Sapperton Station and an important connection between the Royal Columbian Hospital to the North. The plaza is designed as a flexible space that provides clear routes of circulation to destinations throughout the Brewery District while also serving as a destination hub providing opportunities for gathering, people watching and respite.

### SITE CONTEXT

The transit plaza will complete the network of public spaces at the Brewery District, complementing the existing plaza at the centre of the Brewery District. The plazas are connected by a generous pedestrian promenade extending North South through the heart of the District.

The transit plaza is an important public space that interfaces with a variety of conditions along its edges. The south edge of the plaza interfaces with the residential Building 7 (currently under construction). The primary pedestrian access for Building 7 opens to the plaza along the south edge. The majority of the plaza is constructed on the slab of Building 7's parking garage.

The west side of the plaza is framed by Building 8 (construction to start in the near future). Building 8 has a retail/restaurant frontage along the ground floor. If the ground floor space becomes a cafe/restaurant/brew-pub it is anticipated that an outdoor patio will occupy the available space along the building frontage. This patio will provide public life along the west side of the plaza space.

Directly to the north of the plaza is the existing residential Anvil Building/200 Keary Street. The proposed plaza design removes the access ramp from the Anvil property and establishes the new entry to Sapperton Station through the Plaza. Additionally a generous planting area will be established providing separation between the residential units in the Anvil Building and the proposed plaza.

A key consideration in the circulation design of the plaza is access to the Royal Columbian Hospital across Keary Street from the site.

- · Removal of the existing access ramp on the Anvil Property and create new circulation to Sapperton Station through the Transit Plaza.
- Pedestrian connection between the plaza and Keary Street will be reconstructed to improve the clarity and flow of the circulation between Sapperton Station and **Royal Columbia Hospital**
- A new entry gate and covered access point will be built at the NE corner of the new plaza.
- Translink Map Kiosks and Signage are integrated into the design of the plaza.
- Covered bicycle and micro mobility parking are provided at the entry of Sapperton Station along the north side of the plaza.