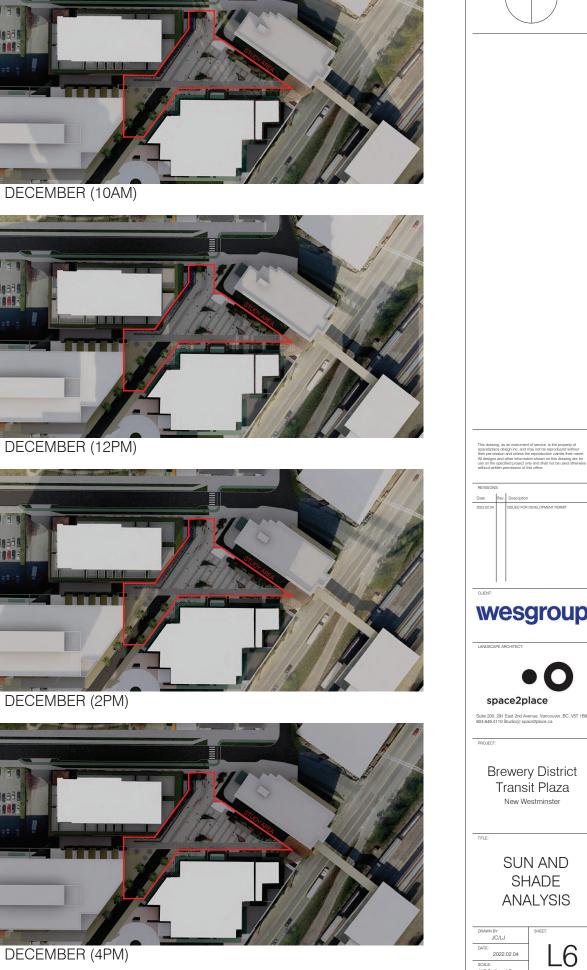

The public realm is designed to be welcoming and comfortable. There are clear sightlines throughout and across the plaza enabling users to feel safe and comfortable spending time in this place. The design of the plaza considers the micro climates within the site. The sun study shows that large portions of the plaza are shades throughout the day and throughout the year. The plaza is designed to make the most of the available sunlight, while providing opportunities for shade in the summer months.

#### SECTION C-C'

SECTION D-D'

MARCH (10AM)

MARCH (12PM)

MARCH (2PM)

MARCH (4PM)

JUNE (12PM)

JUNE (2PM)