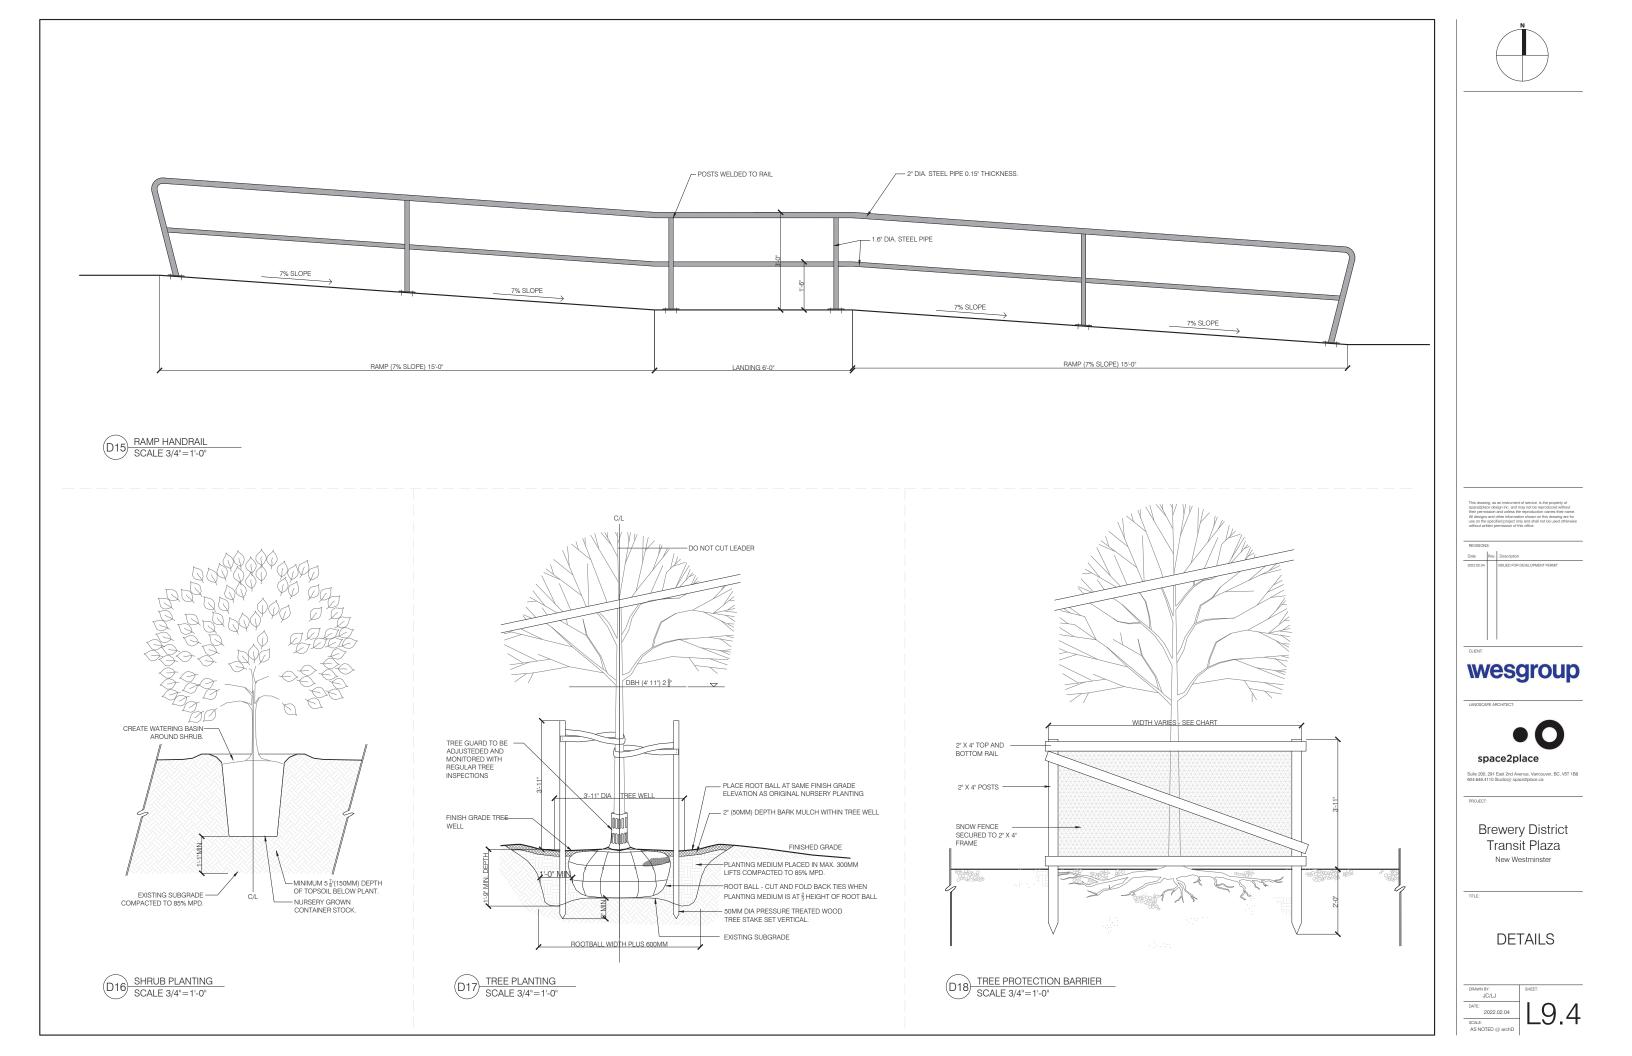

- Maximum slopes of 5% on all slopes for all major circulation routes through the plaza.
- Removal of awkward switchback ramp west of the Anvil Building that connects the Brewery District public open space network with the Skytrain and replace with a more gradual slope on the pathway through the transit plaza. This improves clarity of circulation and provides a more accessible entrance to the skytrain.
- Direct and unobstructed access paths to key crossing points are provided at Keary Street to Royal Columbia Hospital, and Nelson's Court.
- Safe and secure bike and micro mobility parking is provided along the north side of the plaza.
- The paths of travel are clearly defined.