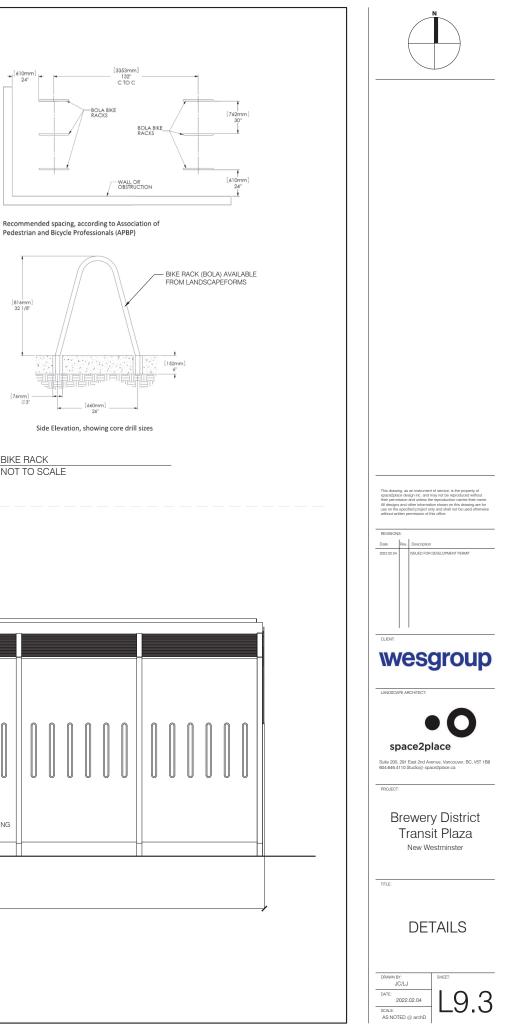

#### **Technical Requirements**

- Wayfinding, Translink signage, screens and maps
- Air Vent location, CPTED, fire response, and security
- Cycling facilities
- Grading to integrate with surrounding uses

- Maximum slopes of 5% on all slopes for all major circulation routes through the plaza.
- Removal of awkward switchback ramp west of the Anvil Building that connects the Brewery District public open space network with the Skytrain and replace with a more gradual slope on the pathway through the transit plaza. This improves clarity of circulation and provides a more accessible entrance to the skytrain.
- Direct and unobstructed access paths to key crossing points are provided at Keary Street to Royal Columbia Hospital, and Nelson's Court.
- Safe and secure bike and micro mobility parking is provided along the north side of the plaza.
- The paths of travel are clearly defined.

- · Removal of the existing access ramp on the Anvil Property and create new circulation to Sapperton Station through the Transit Plaza.
- Pedestrian connection between the plaza and Keary Street will be reconstructed to improve the clarity and flow of the circulation between Sapperton Station and **Royal Columbia Hospital**
- A new entry gate and covered access point will be built at the NE corner of the new plaza.
- Translink Map Kiosks and Signage are integrated into the design of the plaza.
- Covered bicycle and micro mobility parking are provided at the entry of Sapperton Station along the north side of the plaza.