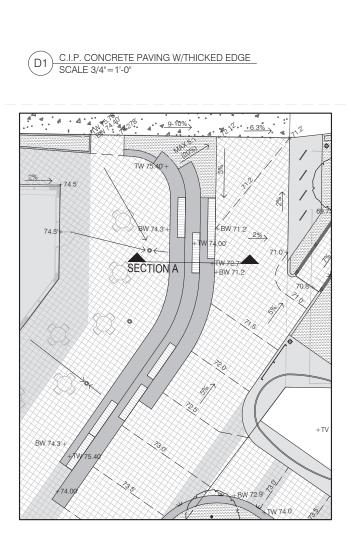

e

PROJECT SUMMARY &

DESIGN

RATIONALE

JC/LJ 2022.02.04











ELEVATION A-A'



ELEVATION B-B'





#### SECTION C-C'



SECTION D-D'





MARCH (10AM)



MARCH (12PM)



MARCH (2PM)



MARCH (4PM)





JUNE (12PM)



JUNE (2PM)



JUNE (4PM)













D5 C.I.P. CONCRETE STEPPED SEAT WALL SCALE 3/4"=1'-0"

PLAN - NOT TO SCALE

SLAB REINFORCEMENT:

KEYWAY CONSTUCTION JOINT, TYP.

TOP OF FACE OF CONCRETE PACING TO HAVE BROOM FINISH

32' 9 <sup>3</sup>/<sub>4</sub>" (10M) BARS @ 1'1 <sup>3</sup>/<sub>4</sub>" (400 mm) O.C., TYP. BOTH DIRECTIONS OR 1S2 x 1S2 - MW25.8 x MW25.4 WWF

1'-4"

<u>↓ \_ \_ \_ </u>\_\_

EQUIVALENT, CENTRAL IN SLAB

COMPACTED GRANULAR BASE -

COMPACTED SUB-GRADE

PLANTING AREA WITH

GROWING MEDIUM AS SPECIFIED.

THICKENED EDGE.-

POSITIVE

DRAINAGE

(MIN.2%)







CONTINUOUS 32' HORIZ. BAR SOFT LANDSCAPE AREA, WITH GROWING MEDIUM COMPACTED GRANULAR -BASE COURSE COMPACTED SUB-GRADE-

SQUARE EDGES

(D3)

UNIT PAVERS, REFER TO-MATERIALS PLAN LAYOUT

C.I.P. CONCRETE EDGE AS PER DETAIL

SOFT LANDSCAPE AREA,— WITH GROWING MEDIUM

UNIT PAVERS

SCALE 3/4"=1'-0"

(D2)

POSITIVE DRAINAGE

(MIN.2%)

1" (25MM) BEDDING SAND -

COMPACTED GRANULAR BASE -COMPACTED SUB-GRADE









| This drawit<br>space2pla<br>their permi<br>All designs<br>use on the<br>without wri | rg, as an instrument of service, is the property of<br>ce design inc. and may not be reproduced without<br>siston and unless the reproduction carries their name.<br>and other information shown on this chawing are for<br>specified project only and shall not be used otherwise<br>then permission o