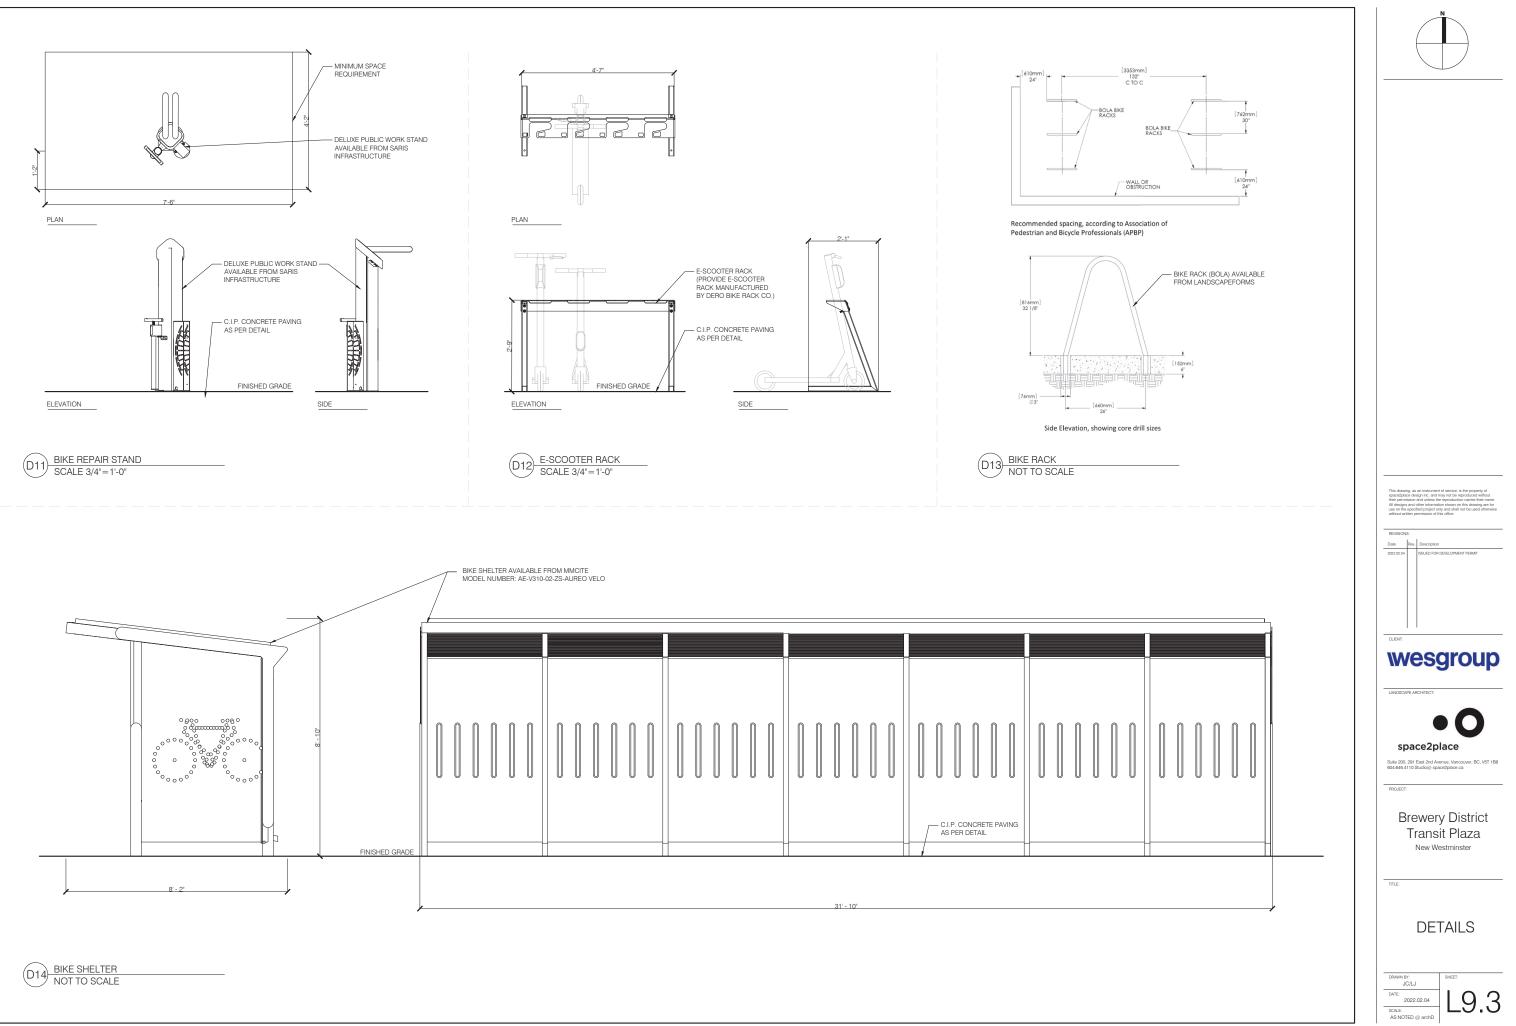

#### **Technical Requirements**

- Wayfinding, Translink signage, screens and maps
- Air Vent location, CPTED, fire response, and security
- Cycling facilities
- Grading to integrate with surrounding uses

- Maximum slopes of 5% on all slopes for all major circulation routes through the plaza.
- Removal of awkward switchback ramp west of the Anvil Building that connects the Brewery District public open space network with the Skytrain and replace with a more gradual slope on the pathway through the transit plaza. This improves clarity of circulation and provides a more accessible entrance to the skytrain.
- Direct and unobstructed access paths to key crossing points are provided at Keary Street to Royal Columbia Hospital, and Nelson's Court.
- Safe and secure bike and micro mobility parking is provided along the north side of the plaza.
- The paths of travel are clearly defined.

- · Removal of the existing access ramp on the Anvil Property and create new circulation to Sapperton Station through the Transit Plaza.
- Pedestrian connection between the plaza and Keary Street will be reconstructed to improve the clarity and flow of the circulation between Sapperton Station and **Royal Columbia Hospital**
- A new entry gate and covered access point will be built at the NE corner of the new plaza.
- Translink Map Kiosks and Signage are integrated into the design of the plaza.
- Covered bicycle and micro mobility parking are provided at the entry of Sapperton Station along the north side of the plaza.