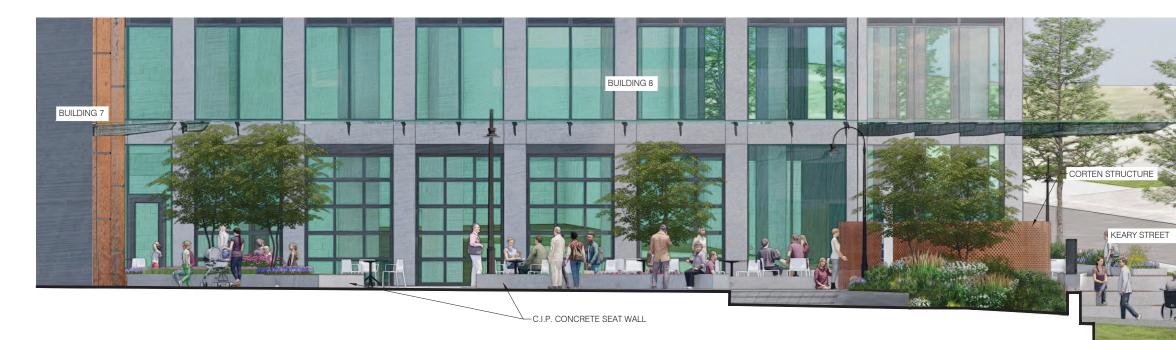

The transit plaza is an important public space that interfaces with a variety of conditions along its edges. The south edge of the plaza interfaces with the residential Building 7 (currently under construction). The primary pedestrian access for Building 7 opens to the plaza along the south edge. The majority of the plaza is constructed on the slab of Building 7's parking garage.

The west side of the plaza is framed by Building 8 (construction to start in the near future). Building 8 has a retail/restaurant frontage along the ground floor. If the ground floor space becomes a cafe/restaurant/brew-pub it is anticipated that an outdoor patio will occupy the available space along the building frontage. This patio will provide public life along the west side of the plaza space.

An elliptical metal screen sits on top of the parking garage vent at the pivot point of the pathway circulation along the north edge of the plaza. This screen will camouflage the air vent infrastructure and provide a space to integrate imagery or graphics referencing the heritage and historical uses of the site. Materials for site elements and landscape features will allude to the site's industrial past.