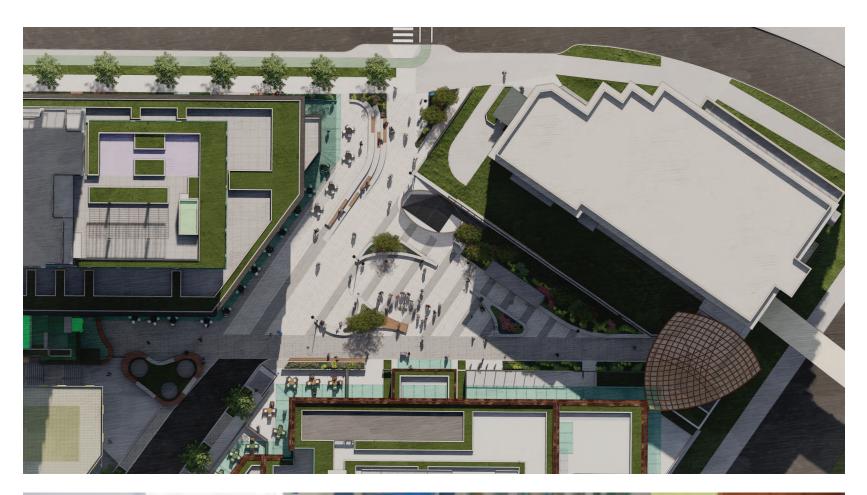

### SITE CONTEXT

The transit plaza will complete the network of public spaces at the Brewery District, complementing the existing plaza at the centre of the Brewery District. The plazas are connected by a generous pedestrian promenade extending North South through the heart of the District.

The transit plaza is an important public space that interfaces with a variety of conditions along its edges. The south edge of the plaza interfaces with the residential Building 7 (currently under construction). The primary pedestrian access for Building 7 opens to the plaza along the south edge. The majority of the plaza is constructed on the slab of Building 7's parking garage.

The west side of the plaza is framed by Building 8 (construction to start in the near future). Building 8 has a retail/restaurant frontage along the ground floor. If the ground floor space becomes a cafe/restaurant/brew-pub it is anticipated that an outdoor patio will occupy the available space along the building frontage. This patio will provide public life along the west side of the plaza space.

Directly to the north of the plaza is the existing residential Anvil Building/200 Keary Street. The proposed plaza design removes the access ramp from the Anvil property and establishes the new entry to Sapperton Station through the Plaza. Additionally a generous planting area will be established providing separation between the residential units in the Anvil Building and the proposed plaza.

## PLACE MAKING AND IDENTITY

The plaza has been designed to establish a memorable place that marks the point of arrival from Sapperton Skytrain station. The perimeter of the plaza is defined by the circulation connecting the Skytrain station, Keary Street, the Royal Columbian hospital, Brewery District pedestrian network and the surrounding buildings. The plaza is centrally situated to provide opportunities for gathering and seating away from the busy circulation routes. The plaza is designed to be a high quality public space and will become part of the Brewery District Public space network.

An elliptical metal screen sits on top of the parking garage vent at the pivot point of the pathway circulation along the north edge of the plaza. This screen will camouflage the air vent infrastructure and provide a space to integrate imagery or graphics referencing the heritage and historical uses of the site. Materials for site elements and landscape features will allude to the site's industrial past.

## INTEGRATION OF OCCUPIABLE SPACE

The Transit Plaza is designed as a "glue" place. A place that facilitates the connection between many routes of travel and buildings. It is also serves as a destination hub. The heart of the plaza is designed as a flexible open space. This space will be able to accommodate congregations of groups, and a variety of programmed and/or unprogrammed activities. Additionally, there are a variety of seating opportunities throughout the site. A range of spaces at different scales that accommodate larger groups and private niches for intimate experiences.