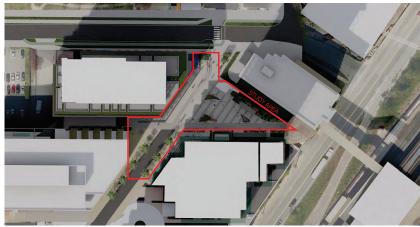

The public realm is designed to be welcoming and comfortable. There are clear sightlines throughout and across the plaza enabling users to feel safe and comfortable spending time in this place. The design of the plaza considers the micro climates within the site. The sun study shows that large portions of the plaza are shades throughout the day and throughout the year. The plaza is designed to make the most of the available sunlight, while providing opportunities for shade in the summer months.

#### SECTION C-C'

SECTION D-D'

MARCH (10AM)

MARCH (12PM)

MARCH (2PM)

MARCH (4PM)

JUNE (12PM)

JUNE (2PM)