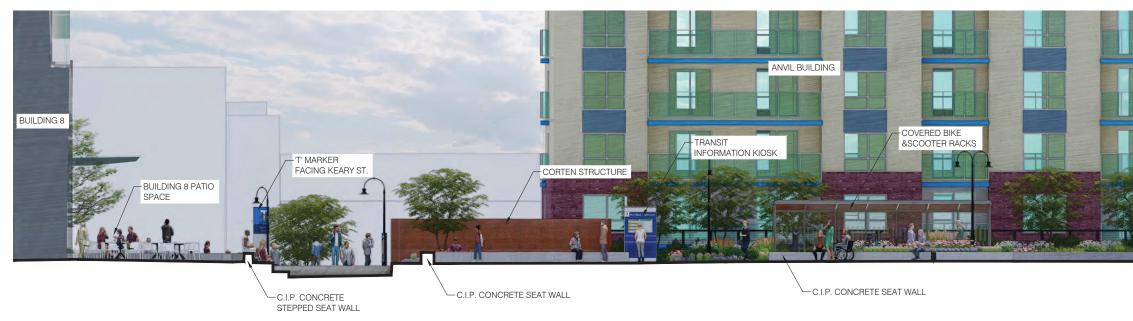

Directly to the north of the plaza is the existing residential Anvil Building/200 Keary Street. The proposed plaza design removes the access ramp from the Anvil property and establishes the new entry to Sapperton Station through the Plaza. Additionally a generous planting area will be established providing separation between the residential units in the Anvil Building and the proposed plaza.

- Maximum slopes of 5% on all slopes for all major circulation routes through the plaza.
- Removal of awkward switchback ramp west of the Anvil Building that connects the Brewery District public open space network with the Skytrain and replace with a more gradual slope on the pathway through the transit plaza. This improves clarity of circulation and provides a more accessible entrance to the skytrain.
- Direct and unobstructed access paths to key crossing points are provided at Keary Street to Royal Columbia Hospital, and Nelson's Court.
- Safe and secure bike and micro mobility parking is provided along the north side of the plaza.
- The paths of travel are clearly defined.

- · Removal of the existing access ramp on the Anvil Property and create new circulation to Sapperton Station through the Transit Plaza.
- Pedestrian connection between the plaza and Keary Street will be reconstructed to improve the clarity and flow of the circulation between Sapperton Station and **Royal Columbia Hospital**
- A new entry gate and covered access point will be built at the NE corner of the new plaza.
- Translink Map Kiosks and Signage are integrated into the design of the plaza.
- Covered bicycle and micro mobility parking are provided at the entry of Sapperton Station along the north side of the plaza.