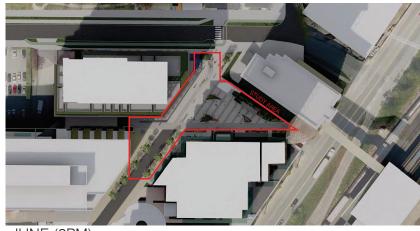

The public realm is designed to be welcoming and comfortable. There are clear sightlines throughout and across the plaza enabling users to feel safe and comfortable spending time in this place. The design of the plaza considers the micro climates within the site. The sun study shows that large portions of the plaza are shades throughout the day and throughout the year. The plaza is designed to make the most of the available sunlight, while providing opportunities for shade in the summer months.

#### SECTION C-C'

SECTION D-D'

MARCH (10AM)

MARCH (12PM)

MARCH (2PM)

MARCH (4PM)

JUNE (12PM)

JUNE (2PM)