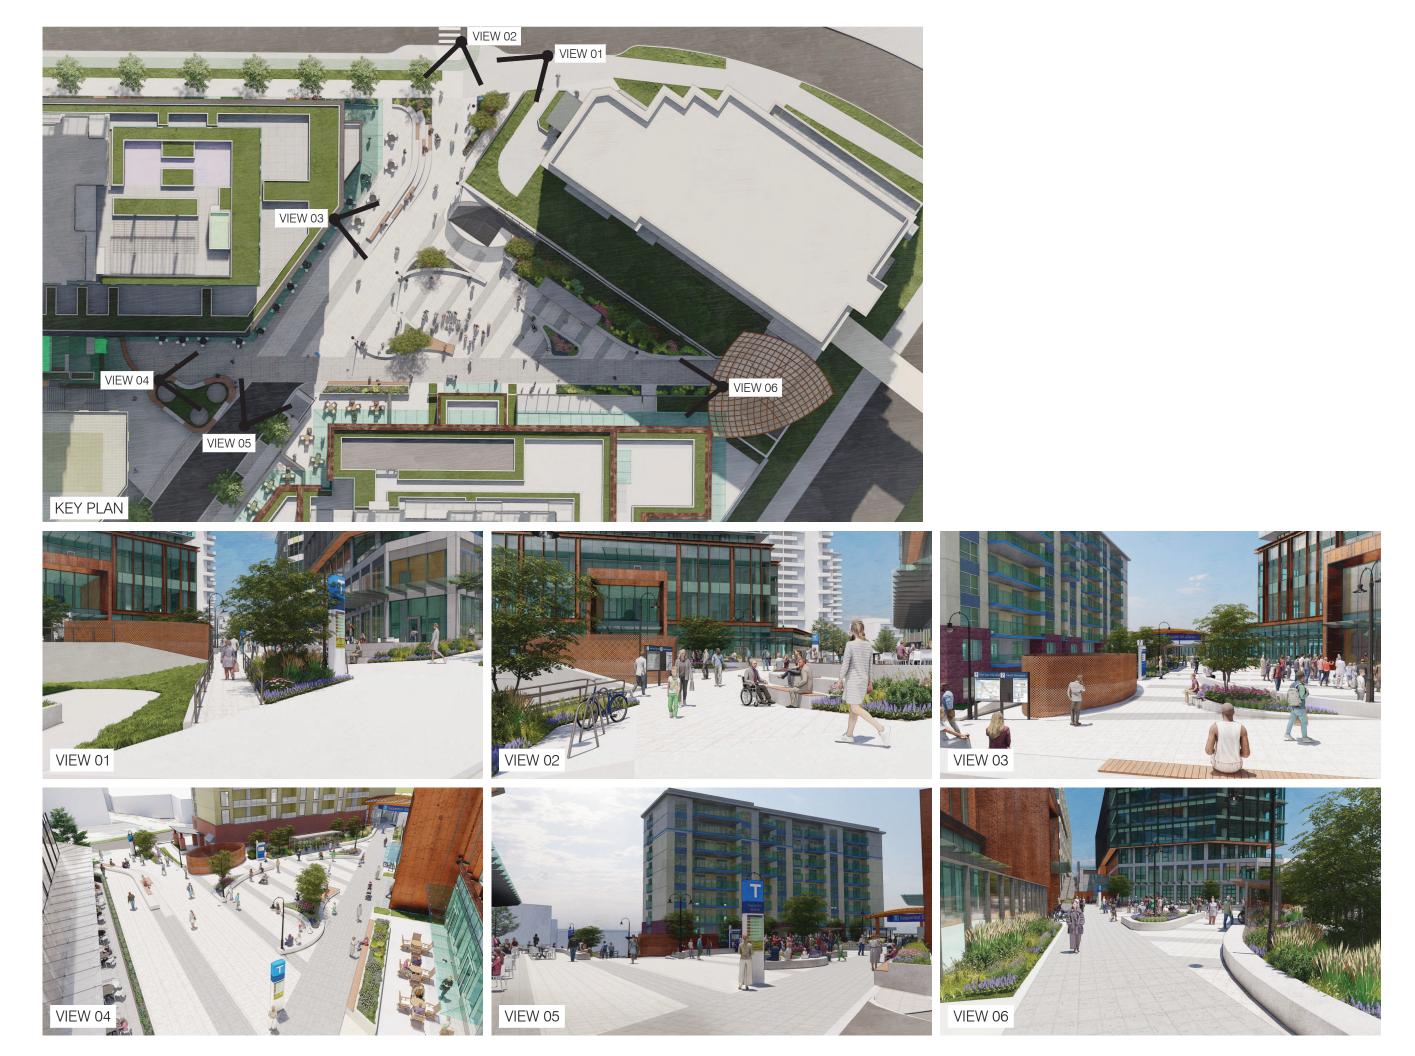

## PLACE MAKING AND IDENTITY

The plaza has been designed to establish a memorable place that marks the point of arrival from Sapperton Skytrain station. The perimeter of the plaza is defined by the circulation connecting the Skytrain station, Keary Street, the Royal Columbian hospital, Brewery District pedestrian network and the surrounding buildings. The plaza is centrally situated to provide opportunities for gathering and seating away from the busy circulation routes. The plaza is designed to be a high quality public space and will become part of the Brewery District Public space network.

Physical, visual and cognitive connections of the public spaces have been carefully considered. The flow of activity is enhanced by providing a hierarchy of spaces that link site features and orchestrate movement through the site at various speeds. Primary paths of circulation around the plaza accommodate various modes of mobility and larger gatherings of users, while the protected open space in the middle offers opportunities for refuge.

## INTEGRATION OF OCCUPIABLE SPACE

The Transit Plaza is designed as a "glue" place. A place that facilitates the connection between many routes of travel and buildings. It is also serves as a destination hub. The heart of the plaza is designed as a flexible open space. This space will be able to accommodate congregations of groups, and a variety of programmed and/or unprogrammed activities. Additionally, there are a variety of seating opportunities throughout the site. A range of spaces at different scales that accommodate larger groups and private niches for intimate experiences.

The public realm is designed to be welcoming and comfortable. There are clear sightlines throughout and across the plaza enabling users to feel safe and comfortable spending time in this place. The design of the plaza considers the micro climates within the site. The sun study shows that large portions of the plaza are shades throughout the day and throughout the year. The plaza is designed to make the most of the available sunlight, while providing opportunities for shade in the summer months.