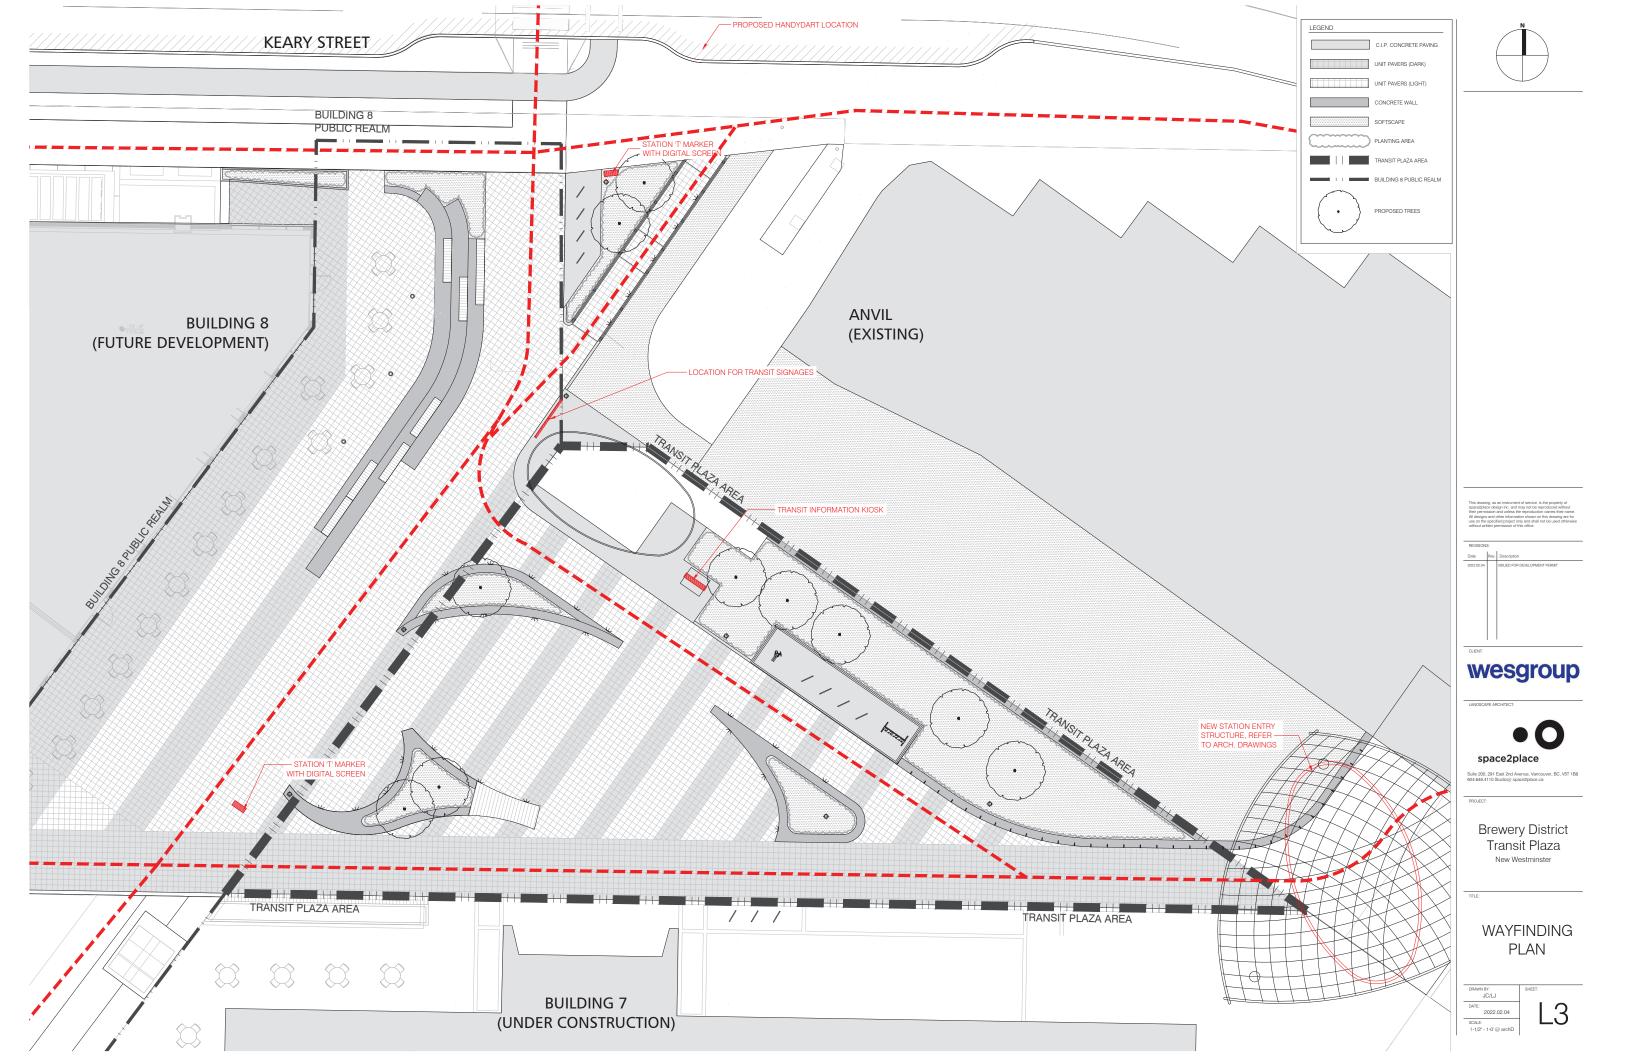

## **UNIVERSAL ACCESS AND CIRCULATION**

The plaza provides safe and direct paths of access for people of all abilities and modes of travel. The proposed design improves the clarity of circulation across the site, removes awkward barriers to movement and improves accessibility. Some of the key accessibility features include:

- Maximum slopes of 5% on all slopes for all major circulation routes through the plaza.
- Removal of awkward switchback ramp west of the Anvil Building that connects the Brewery District public open space network with the Skytrain and replace with a more gradual slope on the pathway through the transit plaza. This improves clarity of circulation and provides a more accessible entrance to the skytrain.
- Direct and unobstructed access paths to key crossing points are provided at Keary Street to Royal Columbia Hospital, and Nelson's Court.
- Safe and secure bike and micro mobility parking is provided along the north side of the plaza.
- The paths of travel are clearly defined.

Physical, visual and cognitive connections of the public spaces have been carefully considered. The flow of activity is enhanced by providing a hierarchy of spaces that link site features and orchestrate movement through the site at various speeds. Primary paths of circulation around the plaza accommodate various modes of mobility and larger gatherings of users, while the protected open space in the middle offers opportunities for refuge.

- · Removal of the existing access ramp on the Anvil Property and create new circulation to Sapperton Station through the Transit Plaza.
- Pedestrian connection between the plaza and Keary Street will be reconstructed to improve the clarity and flow of the circulation between Sapperton Station and **Royal Columbia Hospital**
- A new entry gate and covered access point will be built at the NE corner of the new plaza.
- Translink Map Kiosks and Signage are integrated into the design of the plaza.
- Covered bicycle and micro mobility parking are provided at the entry of Sapperton Station along the north side of the plaza.