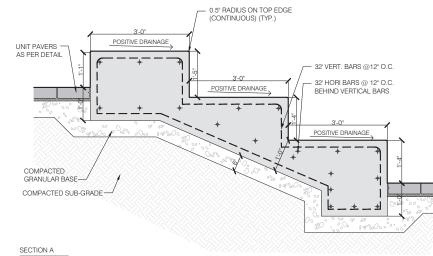

PROJECT SUMMARY &

DESIGN

RATIONALE

JC/LJ 2022.02.04











ELEVATION A-A'



ELEVATION B-B'





#### SECTION C-C'



SECTION D-D'





MARCH (10AM)



MARCH (12PM)



MARCH (2PM)



MARCH (4PM)





JUNE (12PM)



JUNE (2PM)



JUNE (4PM)













D5 C.I.P. CONCRETE STEPPED SEAT WALL SCALE 3/4"=1'-0"

PLAN - NOT TO SCALE

SLAB REINFORCEMENT:

KEYWAY CONSTUCTION JOINT, TYP.

TOP OF FACE OF CONCRETE PACING TO HAVE BROOM FINISH

32' 9 <sup>3</sup>/<sub>4</sub>" (10M) BARS @ 1'1 <sup>3</sup>/<sub>4</sub>" (400 mm) O.C., TYP. BOTH DIRECTIONS OR 1S2 x 1S2 - MW25.8 x MW25.4 WWF

1'-4"

<u>↓ \_ \_ \_ </u>\_\_

EQUIVALENT, CENTRAL IN SLAB

COMPACTED GRANULAR BASE -

COMPACTED SUB-GRADE

PLANTING AREA WITH

GROWING MEDIUM AS SPECIFIED.

THICKENED EDGE.-

POSITIVE

DRAINAGE

(MIN.2%)







CONTINUOUS 32' HORIZ. BAR SOFT LANDSCAPE AREA, WITH GROWING MEDIUM COMPACTED GRANULAR -BASE COURSE COMPACTED SUB-GRADE-

SQUARE EDGES

(D3)

UNIT PAVERS, REFER TO-MATERIALS PLAN LAYOUT

C.I.P. CONCRETE EDGE AS PER DETAIL

SOFT LANDSCAPE AREA,— WITH GROWING MEDIUM

UNIT PAVERS

SCALE 3/4"=1'-0"

(D2)

POSITIVE DRAINAGE

(MIN.2%)

1" (25MM) BEDDING SAND -

COMPACTED GRANULAR BASE -COMPACTED SUB-GRADE









| This drawit<br>space2pla<br>their permi<br>All designs<br>use on the<br>without wri | rg, as an instrument of service, is the property of<br>ce design inc. and may not be reproduced without<br>siston and unless the reproduction carries their name.<br>and other information shown on this chawing are for<br>specified project only and shall not be used otherwise<br>then permission of