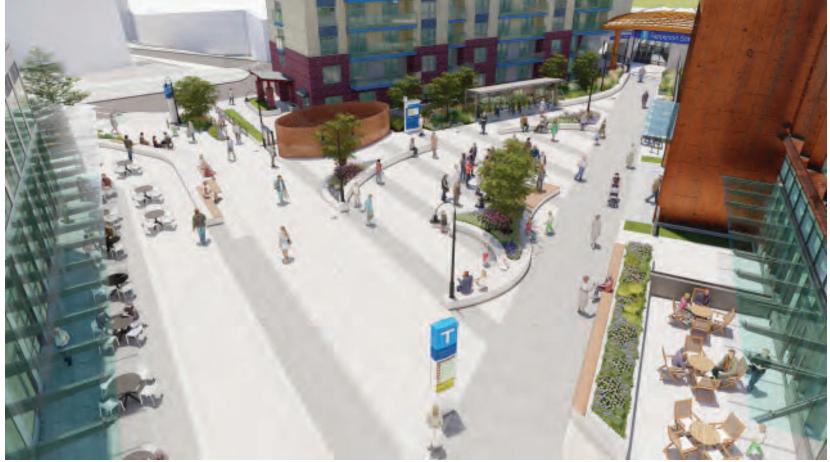

## INTEGRATION OF OCCUPIABLE SPACE

The Transit Plaza is designed as a "glue" place. A place that facilitates the connection between many routes of travel and buildings. It is also serves as a destination hub. The heart of the plaza is designed as a flexible open space. This space will be able to accommodate congregations of groups, and a variety of programmed and/or unprogrammed activities. Additionally, there are a variety of seating opportunities throughout the site. A range of spaces at different scales that accommodate larger groups and private niches for intimate experiences.

The public realm is designed to be welcoming and comfortable. There are clear sightlines throughout and across the plaza enabling users to feel safe and comfortable spending time in this place. The design of the plaza considers the micro climates within the site. The sun study shows that large portions of the plaza are shades throughout the day and throughout the year. The plaza is designed to make the most of the available sunlight, while providing opportunities for shade in the summer months.

### HARDSCAPE VS SOFTSCAPE

In order to accomplish the circulation and social goals for the Transit Plaza, a majority of the site it paved. Concrete planter walls, steps and retaining walls are necessary to provide soil depth for plants, negotiate the significant grade changes on the site and to provide a variety of seating opportunities. The design carefully integrates softscape areas to help define the edges of the public spaces and provide visual interest throughout the plaza. The gathering space at the centre of the plaza is defined by planters with integrated seat walls. These planters help provide separation between the gathering space and the main routes of circulation. The planting is selected to reflect the seasonal cycles of vegetation.

## LIGHTING AND EVENING OPPORTUNITIES

The plaza is an important part of the Brewery District public space network and public access to the Sapperton Skytrain. The plaza has been designed to facilitate movement throughout the site during daylight and evenings. The plaza is lit through the use of lights integrated with the planter walls and pole mounted fixtures at strategic locations.