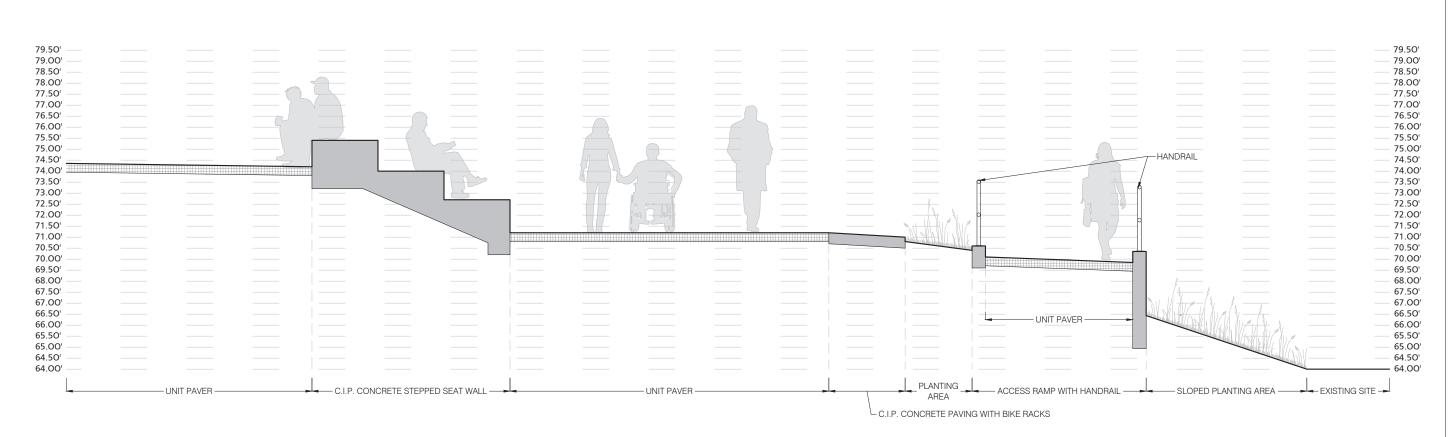

- Maximum slopes of 5% on all slopes for all major circulation routes through the plaza.
- Removal of awkward switchback ramp west of the Anvil Building that connects the Brewery District public open space network with the Skytrain and replace with a more gradual slope on the pathway through the transit plaza. This improves clarity of circulation and provides a more accessible entrance to the skytrain.
- Direct and unobstructed access paths to key crossing points are provided at Keary Street to Royal Columbia Hospital, and Nelson's Court.
- Safe and secure bike and micro mobility parking is provided along the north side of the plaza.
- The paths of travel are clearly defined.

### HARDSCAPE VS SOFTSCAPE

In order to accomplish the circulation and social goals for the Transit Plaza, a majority of the site it paved. Concrete planter walls, steps and retaining walls are necessary to provide soil depth for plants, negotiate the significant grade changes on the site and to provide a variety of seating opportunities. The design carefully integrates softscape areas to help define the edges of the public spaces and provide visual interest throughout the plaza. The gathering space at the centre of the plaza is defined by planters with integrated seat walls. These planters help provide separation between the gathering space and the main routes of circulation. The planting is selected to reflect the seasonal cycles of vegetation.