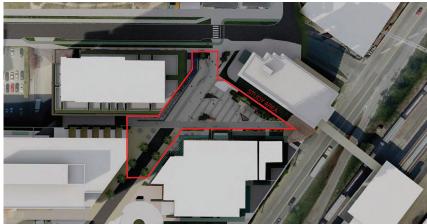

The public realm is designed to be welcoming and comfortable. There are clear sightlines throughout and across the plaza enabling users to feel safe and comfortable spending time in this place. The design of the plaza considers the micro climates within the site. The sun study shows that large portions of the plaza are shades throughout the day and throughout the year. The plaza is designed to make the most of the available sunlight, while providing opportunities for shade in the summer months.

#### SECTION C-C'

SECTION D-D'

MARCH (10AM)

MARCH (12PM)

MARCH (2PM)

MARCH (4PM)

JUNE (12PM)

JUNE (2PM)