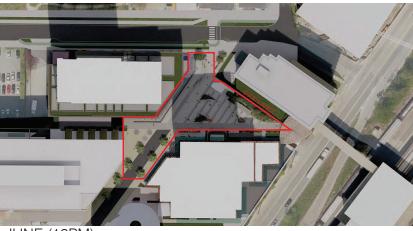

The public realm is designed to be welcoming and comfortable. There are clear sightlines throughout and across the plaza enabling users to feel safe and comfortable spending time in this place. The design of the plaza considers the micro climates within the site. The sun study shows that large portions of the plaza are shades throughout the day and throughout the year. The plaza is designed to make the most of the available sunlight, while providing opportunities for shade in the summer months.

#### SECTION C-C'

SECTION D-D'

MARCH (10AM)

MARCH (12PM)

MARCH (2PM)

MARCH (4PM)

JUNE (12PM)

JUNE (2PM)