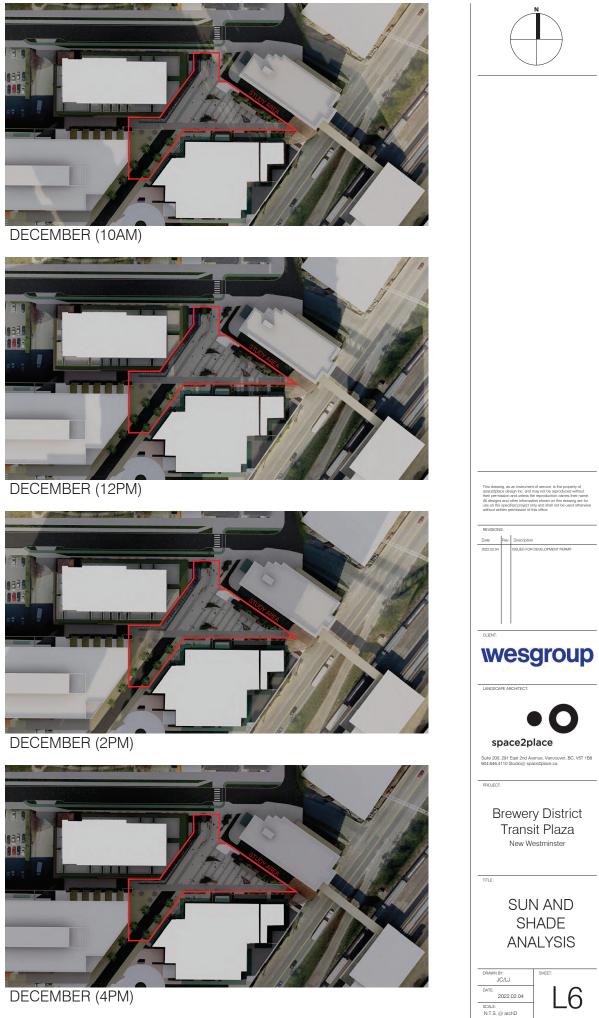

The public realm is designed to be welcoming and comfortable. There are clear sightlines throughout and across the plaza enabling users to feel safe and comfortable spending time in this place. The design of the plaza considers the micro climates within the site. The sun study shows that large portions of the plaza are shades throughout the day and throughout the year. The plaza is designed to make the most of the available sunlight, while providing opportunities for shade in the summer months.

#### SECTION C-C'

SECTION D-D'

MARCH (10AM)

MARCH (12PM)

MARCH (2PM)

MARCH (4PM)

JUNE (12PM)

JUNE (2PM)