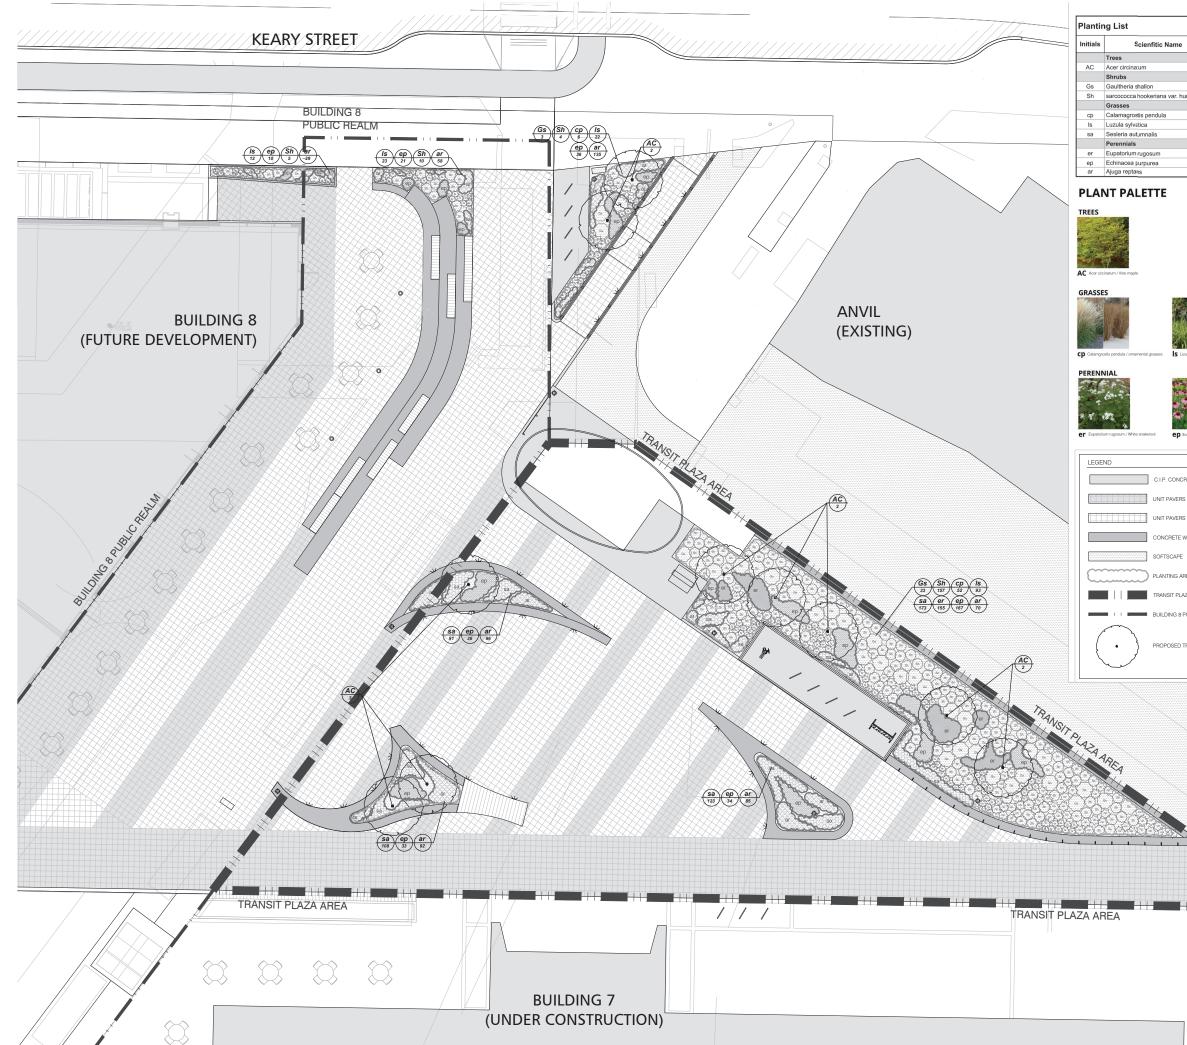

### HARDSCAPE VS SOFTSCAPE

In order to accomplish the circulation and social goals for the Transit Plaza, a majority of the site it paved. Concrete planter walls, steps and retaining walls are necessary to provide soil depth for plants, negotiate the significant grade changes on the site and to provide a variety of seating opportunities. The design carefully integrates softscape areas to help define the edges of the public spaces and provide visual interest throughout the plaza. The gathering space at the centre of the plaza is defined by planters with integrated seat walls. These planters help provide separation between the gathering space and the main routes of circulation. The planting is selected to reflect the seasonal cycles of vegetation.