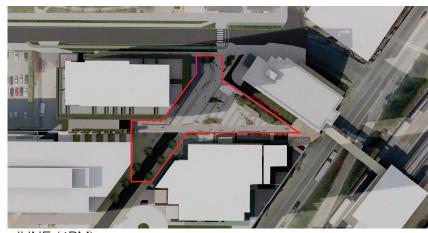

The public realm is designed to be welcoming and comfortable. There are clear sightlines throughout and across the plaza enabling users to feel safe and comfortable spending time in this place. The design of the plaza considers the micro climates within the site. The sun study shows that large portions of the plaza are shades throughout the day and throughout the year. The plaza is designed to make the most of the available sunlight, while providing opportunities for shade in the summer months.

#### SECTION C-C'

SECTION D-D'

MARCH (10AM)

MARCH (12PM)

MARCH (2PM)

MARCH (4PM)

JUNE (12PM)

JUNE (2PM)