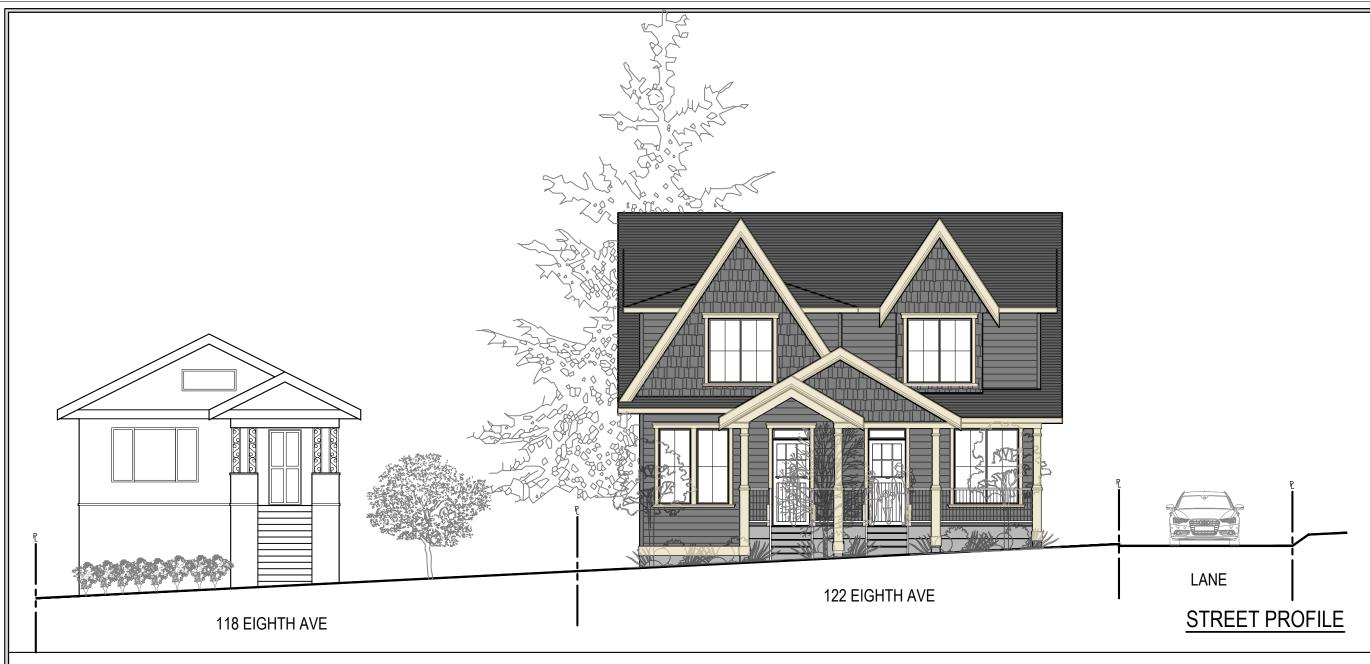

LOT E SUBURBAN BLOCK 13 PLAN 9424

P.I.D. 011-390-96

CLIENT:

JAZZ BHATIA (604) 897-5220 libranz2003@yahoo.com

MARCH 2022

SCALE:
1/4"=1'-0" (UN
DRAWN: IICHECKED

2

EXISTING HOUSE AT SIDE LANE

**EXISTING HOUSE AT REAR LANE** 

14658 - 84 AVENUE Surrey, BC V3S 9K7

HESE PLANS CONFORM TO BCBC 2018 CONSTRUCTION SHALL COMPLY WITH THESE PLANS AND LOCAL BUILDING BY-LAWS.

OD NOT SCALE DRAWINGS

HOLLORS HELD SAWARE THAT HOLD SAWARE THAT HOLD SAME THAT HOLD SAME BUILDING ELEVATION MAY VARY DUE TO SITE CONDITIONS.

UARE FOOTAGE SHOWN ARE APPROXIMA HE BUILDER RESERVES RIGHT TO MAKE N GOING CHANGES AND ADJUSTMENTS FINAL HOME DESIGN AND MEASUREMENTS MAY NOT MATCH AS PER PLANS

PROPOSED DUPLEX DWELLING

122 EIGHTH AVENUE NEW WESTMINSTER

LEGAL DESCRIPTION:

SUBURBAN BLOCK 13 PLAN 9424

CLIENT:
JAZZ BHATIA (604) 897-5220

libranz2003@yahoo.com

March 2022 1/4"=1'-0" (UND)

14658 - 84 AVENUE SURREY, BC V3S 9K7 t: 6045971838 f: 6045971350 dmand@telus.net www.dmanddesign.com