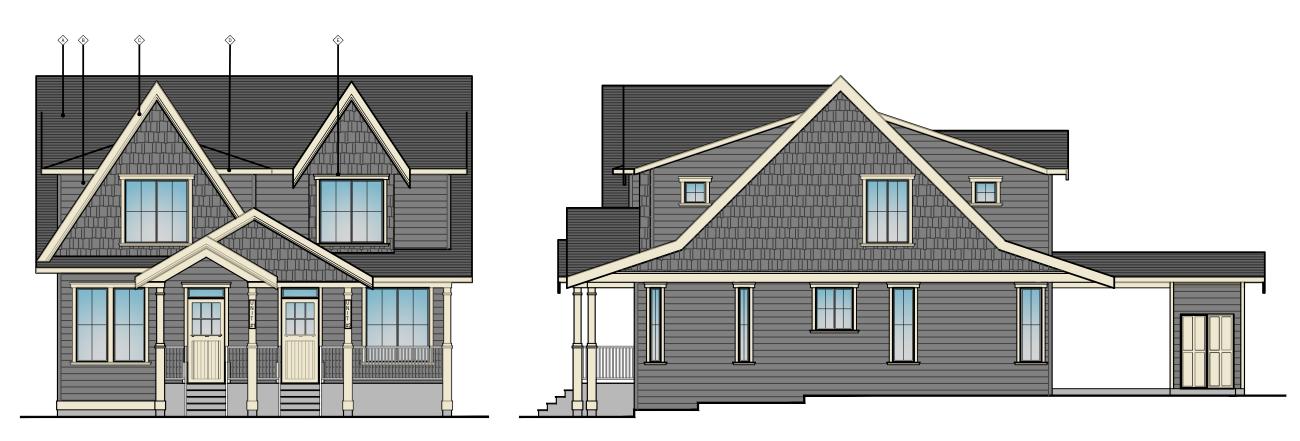

PROPOSED DUPLEX

122 EIGHTH AVENUE NEW WESTMINSTER

SUBURBAN BLOCK 13

(604) 897-5220 ibranz2003@yahoo.com

14658 - 84 AVENUE SURREY, BC V3S 9K7 t: 6045971838 f: 604597135C dmand@telus.net www.dmanddesign.com

LOT E SUBURBAN BLOCK 13 PLAN 9424

P.I.D. 011-390-96

CLIENT:

JAZZ BHATIA (604) 897-5220 libranz2003@yahoo.com

MARCH 2022

SCALE:
1/4"=1'-0" (UN
DRAWN: IICHECKED

2

EXISTING HOUSE AT SIDE LANE

**EXISTING HOUSE AT REAR LANE** 

14658 - 84 AVENUE Surrey, BC V3S 9K7

HESE PLANS CONFORM TO BCBC 2018 CONSTRUCTION SHALL COMPLY WITH THESE PLANS AND LOCAL BUILDING BY-LAWS.

OD NOT SCALE DRAWINGS

HOLLORS HELD SAWARE THAT HOLD SAWARE THAT HOLD SAME THAT HOLD SAME BUILDING ELEVATION MAY VARY DUE TO SITE CONDITIONS.