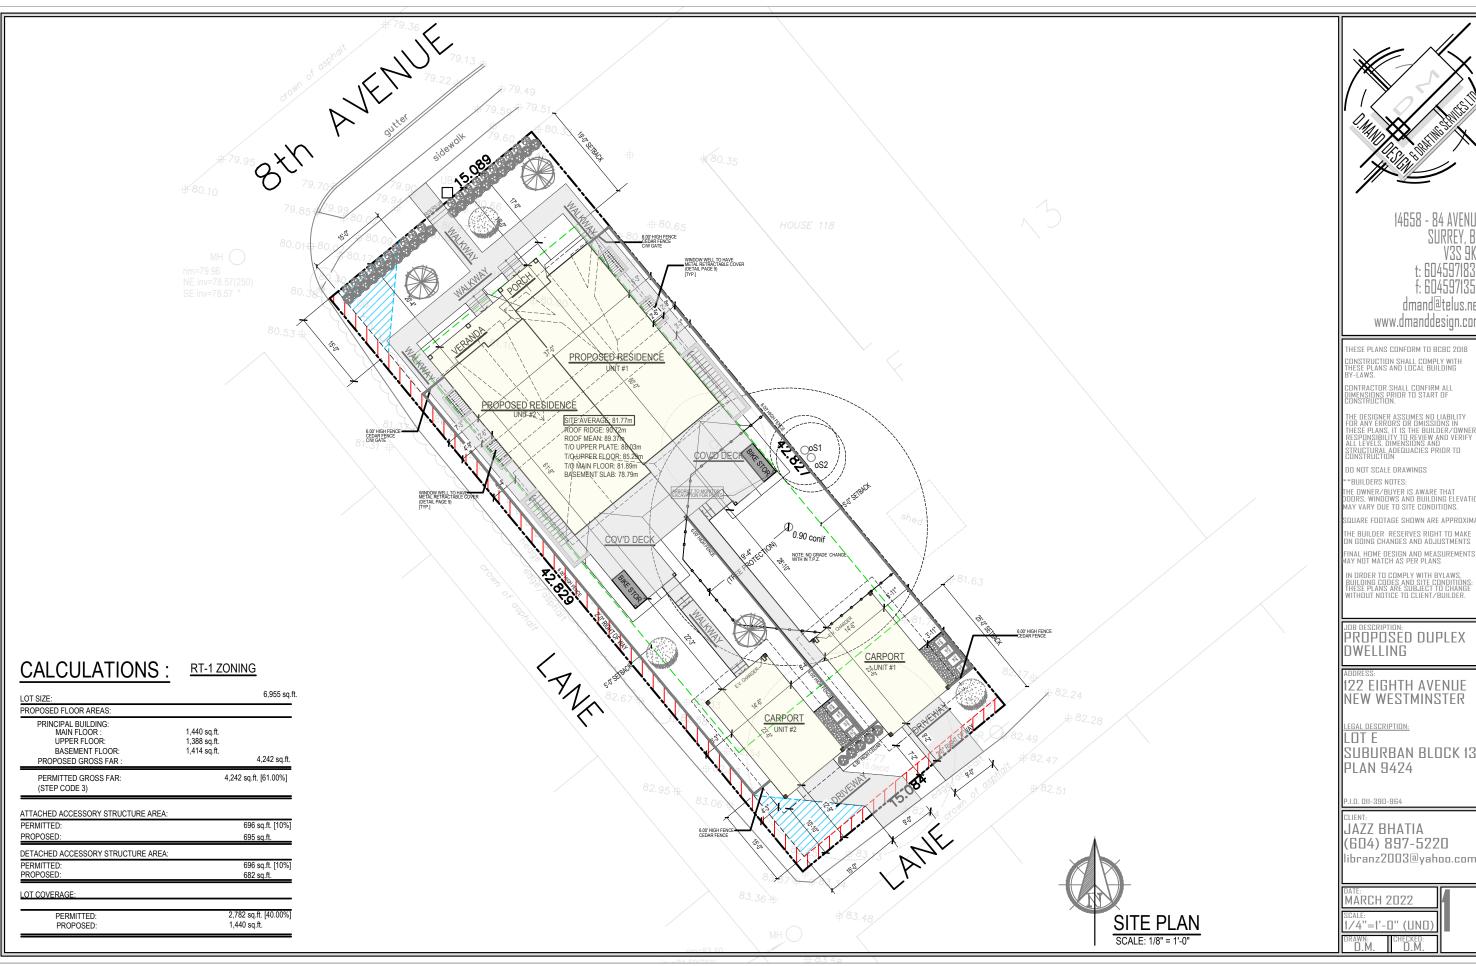

## Attachment 6 Project Drawings

14658 - 84 AVENUE SURREY, BO dmand@telus.net www.dmanddesign.com

HESE PLANS CONFORM TO BCBC 2018 CONSTRUCTION SHALL COMPLY WITH HESE PLANS AND LOCAL BUILDING IY-LAWS.

THE DESIGNER ASSUMES NO LIABILITY
FOR ANY ERRORS OR OMISSIONS IN
HESE PLANS, IT IS THE BUILDER/OWNER
RESPONSIBILITY TO REVIEW AND VERIFY
ALL LEVELS, OMENSIONS AND
STRUCTURAL ADEQUACIES PRIOR TO
CONSTRUCTURAL
CONSTRUCTION

HE OWNER/BUYER IS AWARE THAT ODRS, WINDOWS AND BUILDING ELEVATION AY VARY DUE TO SITE CONDITIONS.

HE BUILDER RESERVES RIGHT TO MAKE N GOING CHANGES AND ADJUSTMENTS

N ORDER TO COMPLY WITH BYLAWS, WILDING CODES AND SITE CONDITIONS HESE PLANS ARE SUBJECT TO CHANGE WITHOUT NOTICE TO CLIENT/BUILDER.

PROPOSED DUPLEX

122 EIGHTH AVENUE NEW WESTMINSTER

SUBURBAN BLOCK 13

(604) 897-5220 ibranz2003@yahoo.com

14658 - 84 AVENUE SURREY, BC V3S 9K7 t: 6045971838 f: 604597135C dmand@telus.net www.dmanddesign.com

HESE PLANS CONFORM TO BCBC 2018 CONSTRUCTION SHALL COMPLY WITH HESE PLANS AND LOCAL BUILDING Y-LAWS.

INTRACTOR SHALL CONFIRM ALL MENSIONS PRIOR TO START OF

THE DESIGNER ASSUMES NO LIABILITY FOR ANY ERRORS OR OMISSIONS IN THESE PLANS, IT IS THE BUILDER/OWNER RESPONSIBILITY TO REVIEW AND VERIFY ALL LEVELS, DIMENSIONS AND STRUCTURAL ADEQUACIES PRIOR TO CONSTRUCTION

DO NOT SCALE DRAWINGS

\*BUILDERS NOTES:

THE OWNER/BUYER IS AWARE THAT DOORS, WINDOWS AND BUILDING ELEVATION MAY VARY DUE TO SITE CONDITIONS.

QUARE FOOTAGE SHOWN ARE APPROXIMAT

ON GOING CHANGES AND ADJUSTMENTS FINAL HOME DESIGN AND MEASUREMENTS MAY NOT MATCH AS PER PLANS

N ORDER TO COMPLY WITH BYLAWS, BUILDING CODES AND SITE CONDITIONS HESE PLANS ARE SUBJECT TO CHANGE WITHOUT NOTICE TO CLIENT/BUILDER.

PROPOSED DUPLEX
DWELLING

ADDRES

122 EIGHTH AVENUE NEW WESTMINSTER

LEGAL DESCRIPTION:

LOT E SUBURBAN BLOCK 13 PLAN 9424

P.I.D. 011-390-96

CLIENT:

JAZZ BHATIA (604) 897-5220 libranz2003@yahoo.com

MARCH 2022

SCALE:
1/4"=1'-0" (UN
DRAWN: IICHECKED

2

EXISTING HOUSE AT SIDE LANE