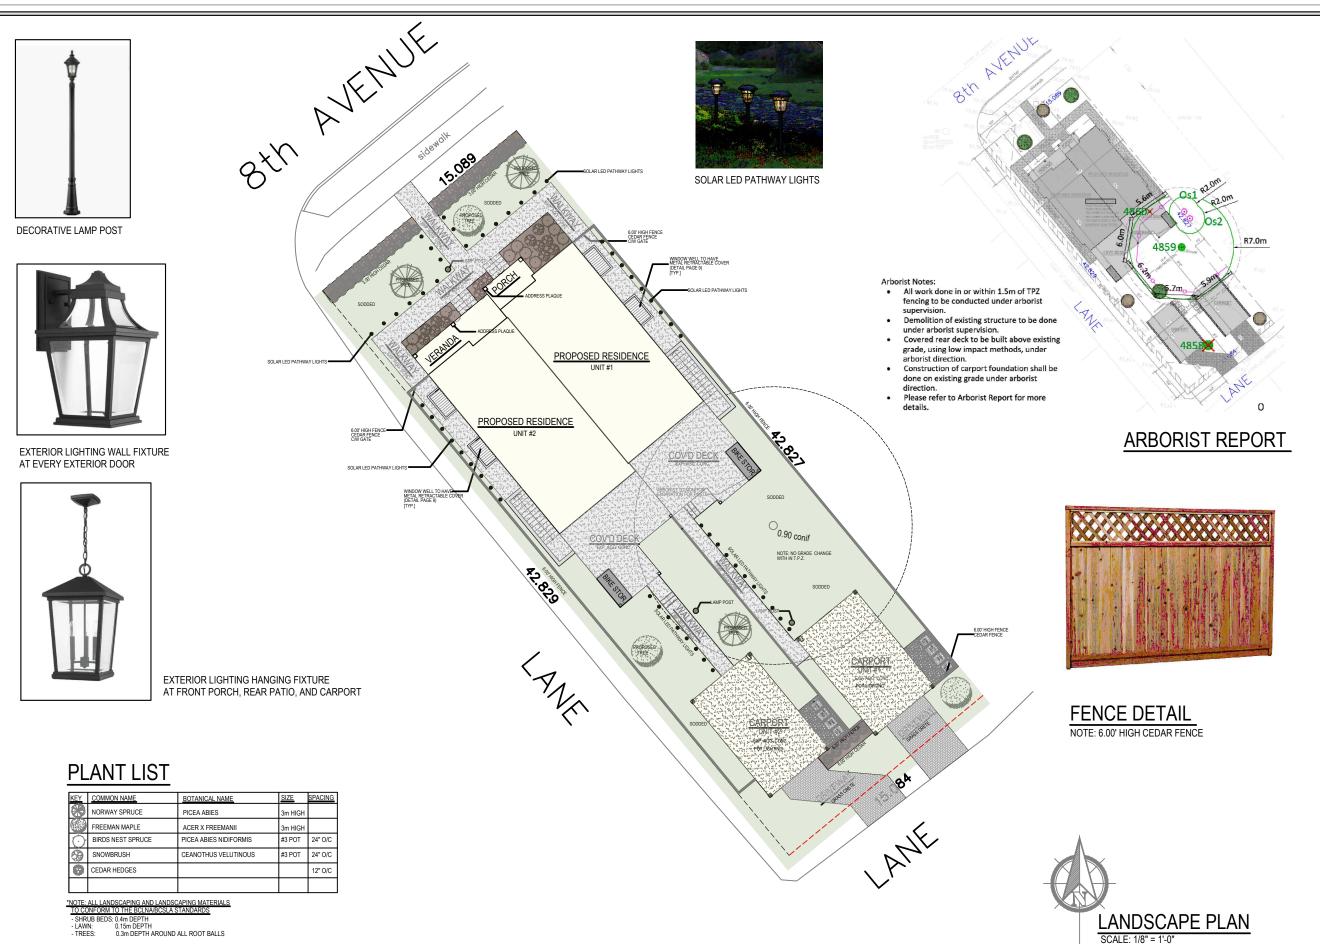

**EXISTING HOUSE AT REAR LANE** 

14658 - 84 AVENUE Surrey, BC V3S 9K7

HESE PLANS CONFORM TO BCBC 2018 CONSTRUCTION SHALL COMPLY WITH THESE PLANS AND LOCAL BUILDING BY-LAWS.

OD NOT SCALE DRAWINGS

HOLLORS HELD SAWARE THAT HOLD SAWARE THAT HOLD SAME THAT HOLD SAME BUILDING ELEVATION MAY VARY DUE TO SITE CONDITIONS.

UARE FOOTAGE SHOWN ARE APPROXIMA HE BUILDER RESERVES RIGHT TO MAKE N GOING CHANGES AND ADJUSTMENTS FINAL HOME DESIGN AND MEASUREMENTS MAY NOT MATCH AS PER PLANS

PROPOSED DUPLEX DWELLING

122 EIGHTH AVENUE NEW WESTMINSTER

LEGAL DESCRIPTION:

SUBURBAN BLOCK 13 PLAN 9424

CLIENT:
JAZZ BHATIA (604) 897-5220

libranz2003@yahoo.com

March 2022 1/4"=1'-0" (UND)

14658 - 84 AVENUE SURREY, BC V3S 9K7 t: 6045971838 f: 6045971350 dmand@telus.net www.dmanddesign.com