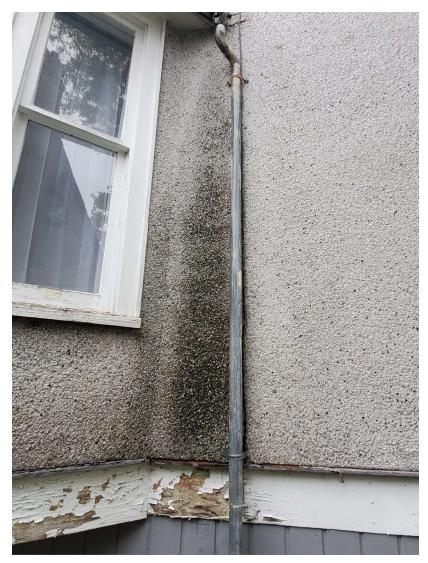

## **Exterior Photos**

849 Roof eaves rotten and high potential of mold and structural damage

616 Long term gutter and stucco failure, high chance of internal rot and mold

# 926 poorly maintained roof edges, high chance of internal water damage

621 roof failure, high chance of structural damage

356 long term stucco failure, high chance of structural damage

608 long term gutter failure, high chance of structural damage