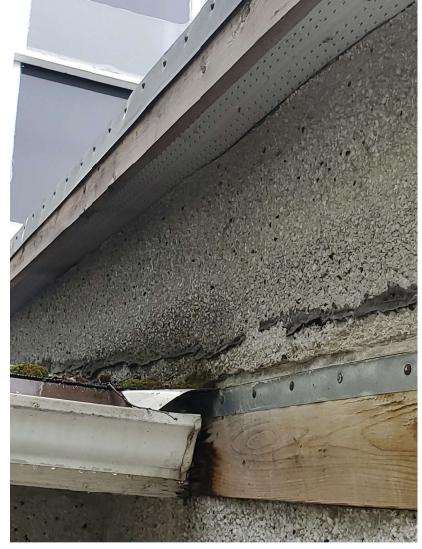

## **Exterior Photos**

849 Roof eaves rotten and high potential of mold and structural damage

616 Long term gutter and stucco failure, high chance of internal rot and mold