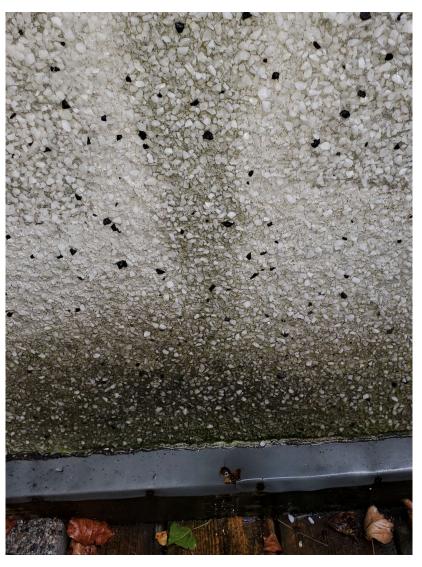

## **Exterior Photos**

849 Roof eaves rotten and high potential of mold and structural damage

616 Long term gutter and stucco failure, high chance of internal rot and mold

# 926 poorly maintained roof edges, high chance of internal water damage

621 roof failure, high chance of structural damage

356 long term stucco failure, high chance of structural damage

608 long term gutter failure, high chance of structural damage