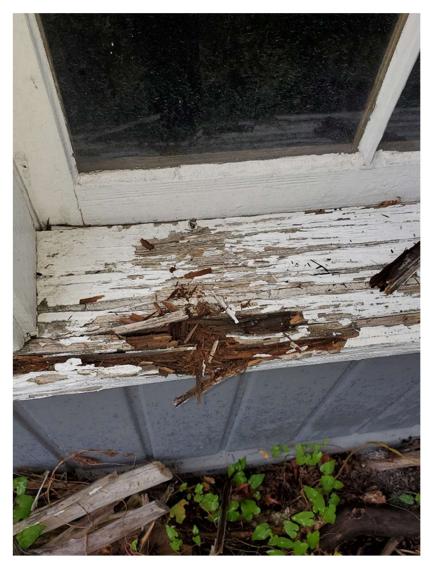

## 416 most wood windows beyond repair, fully decayed

503 most wood windows beyond repair, fully decayed

## 439 most wood windows beyond repair, fully decayed