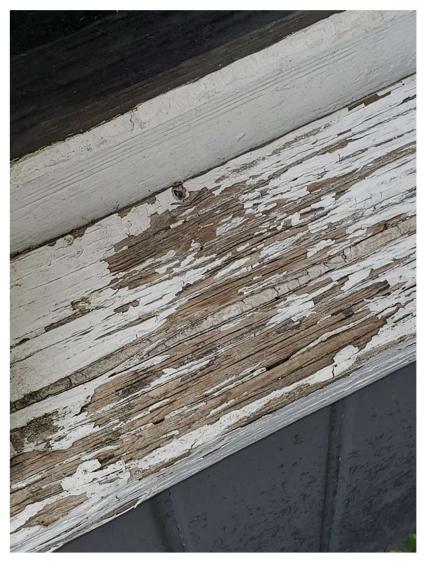

## 416 most wood windows beyond repair, fully decayed

503 most wood windows beyond repair, fully decayed

## 439 most wood windows beyond repair, fully decayed