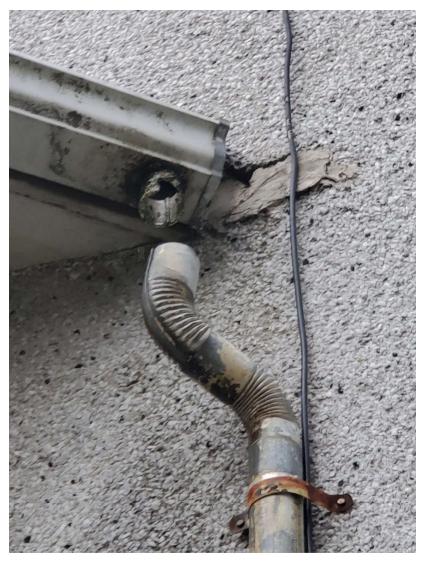

## **Exterior Photos**

849 Roof eaves rotten and high potential of mold and structural damage

616 Long term gutter and stucco failure, high chance of internal rot and mold