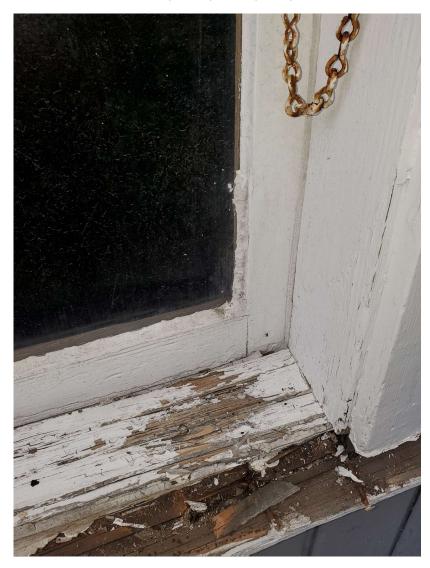

## 416 most wood windows beyond repair, fully decayed

503 most wood windows beyond repair, fully decayed

## 439 most wood windows beyond repair, fully decayed