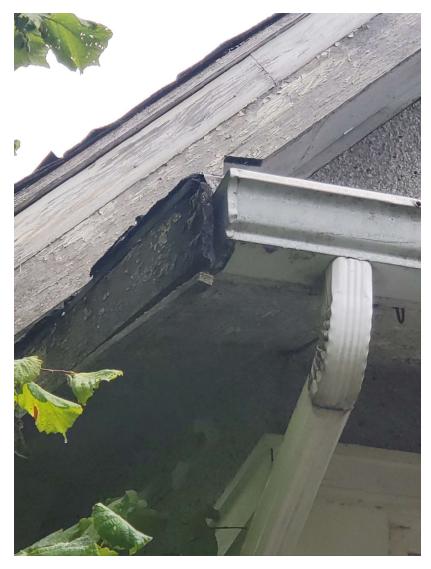

## **Exterior Photos**

849 Roof eaves rotten and high potential of mold and structural damage

616 Long term gutter and stucco failure, high chance of internal rot and mold