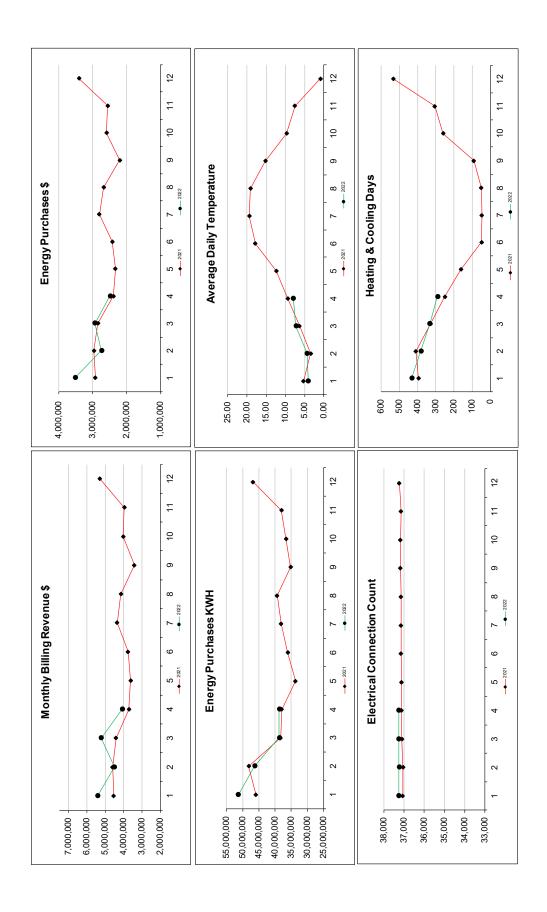

# 5. CONSENT AGENDA

|    | 5.1. | Electric | cal Purchases and Sales                 |    |
|----|------|----------|-----------------------------------------|----|
|    |      | a.       | March 2022                              | 7  |
|    |      | b.       | April 2022                              | 9  |
|    | 5.2. | Financi  | ial Statements                          | 11 |
| 6. | COR  | RESPON   | NDENCE .                                |    |
|    | 6.1. | Five W   | ays to Test Drive an EV Before You Buy  | 17 |
|    | 6.2. | EV Opt   | tions Boom in B.C., so We're Having Fun | 20 |
|    |      |          |                                         |    |

### 5. CONSENT AGENDA

- 5.1 Electrical Purchases & Sales Report 2022
  - a. January
  - b. February

MOVED and SECONDED

THAT the Utility Commission adopt item 5.1 on consent.

Carried.

All members present voted in favour of the motion.