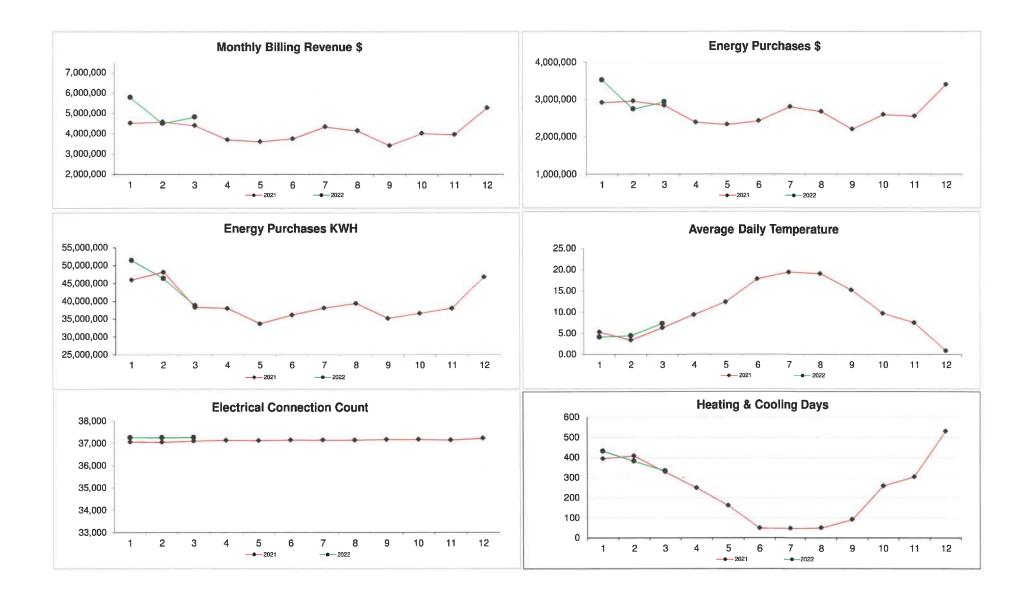

# 5. CONSENT AGENDA

|    | 5.1. | Electric | cal Purchases and Sales                 |    |
|----|------|----------|-----------------------------------------|----|
|    |      | a.       | March 2022                              | 7  |
|    |      | b.       | April 2022                              | 9  |
|    | 5.2. | Financi  | ial Statements                          | 11 |
| 6. | COR  | RESPON   | NDENCE .                                |    |
|    | 6.1. | Five W   | ays to Test Drive an EV Before You Buy  | 17 |
|    | 6.2. | EV Opt   | tions Boom in B.C., so We're Having Fun | 20 |
|    |      |          |                                         |    |

### 5. CONSENT AGENDA

- 5.1 Electrical Purchases & Sales Report 2022
  - a. January
  - b. February

MOVED and SECONDED

THAT the Utility Commission adopt item 5.1 on consent.

Carried.

All members present voted in favour of the motion.