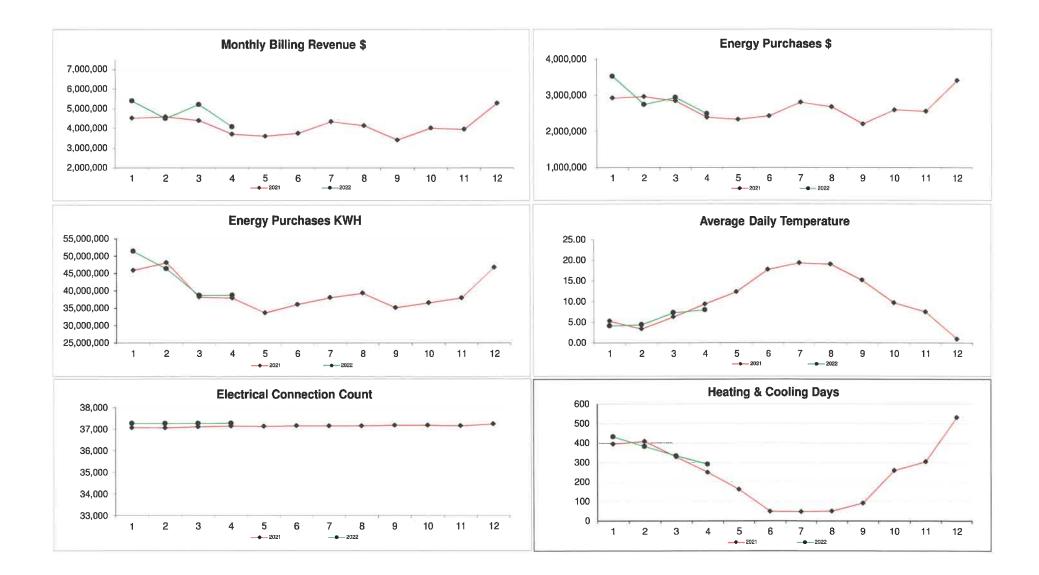

# 5. CONSENT AGENDA

|    | 5.1. | Electric | cal Purchases and Sales                 |    |
|----|------|----------|-----------------------------------------|----|
|    |      | a.       | March 2022                              | 7  |
|    |      | b.       | April 2022                              | 9  |
|    | 5.2. | Financi  | ial Statements                          | 11 |
| 6. | COR  | RESPON   | NDENCE .                                |    |
|    | 6.1. | Five W   | ays to Test Drive an EV Before You Buy  | 17 |
|    | 6.2. | EV Opt   | tions Boom in B.C., so We're Having Fun | 20 |
|    |      |          |                                         |    |

### 5. CONSENT AGENDA

- 5.1 Electrical Purchases & Sales Report 2022
  - a. January
  - b. February

MOVED and SECONDED

THAT the Utility Commission adopt item 5.1 on consent.

Carried.

All members present voted in favour of the motion.